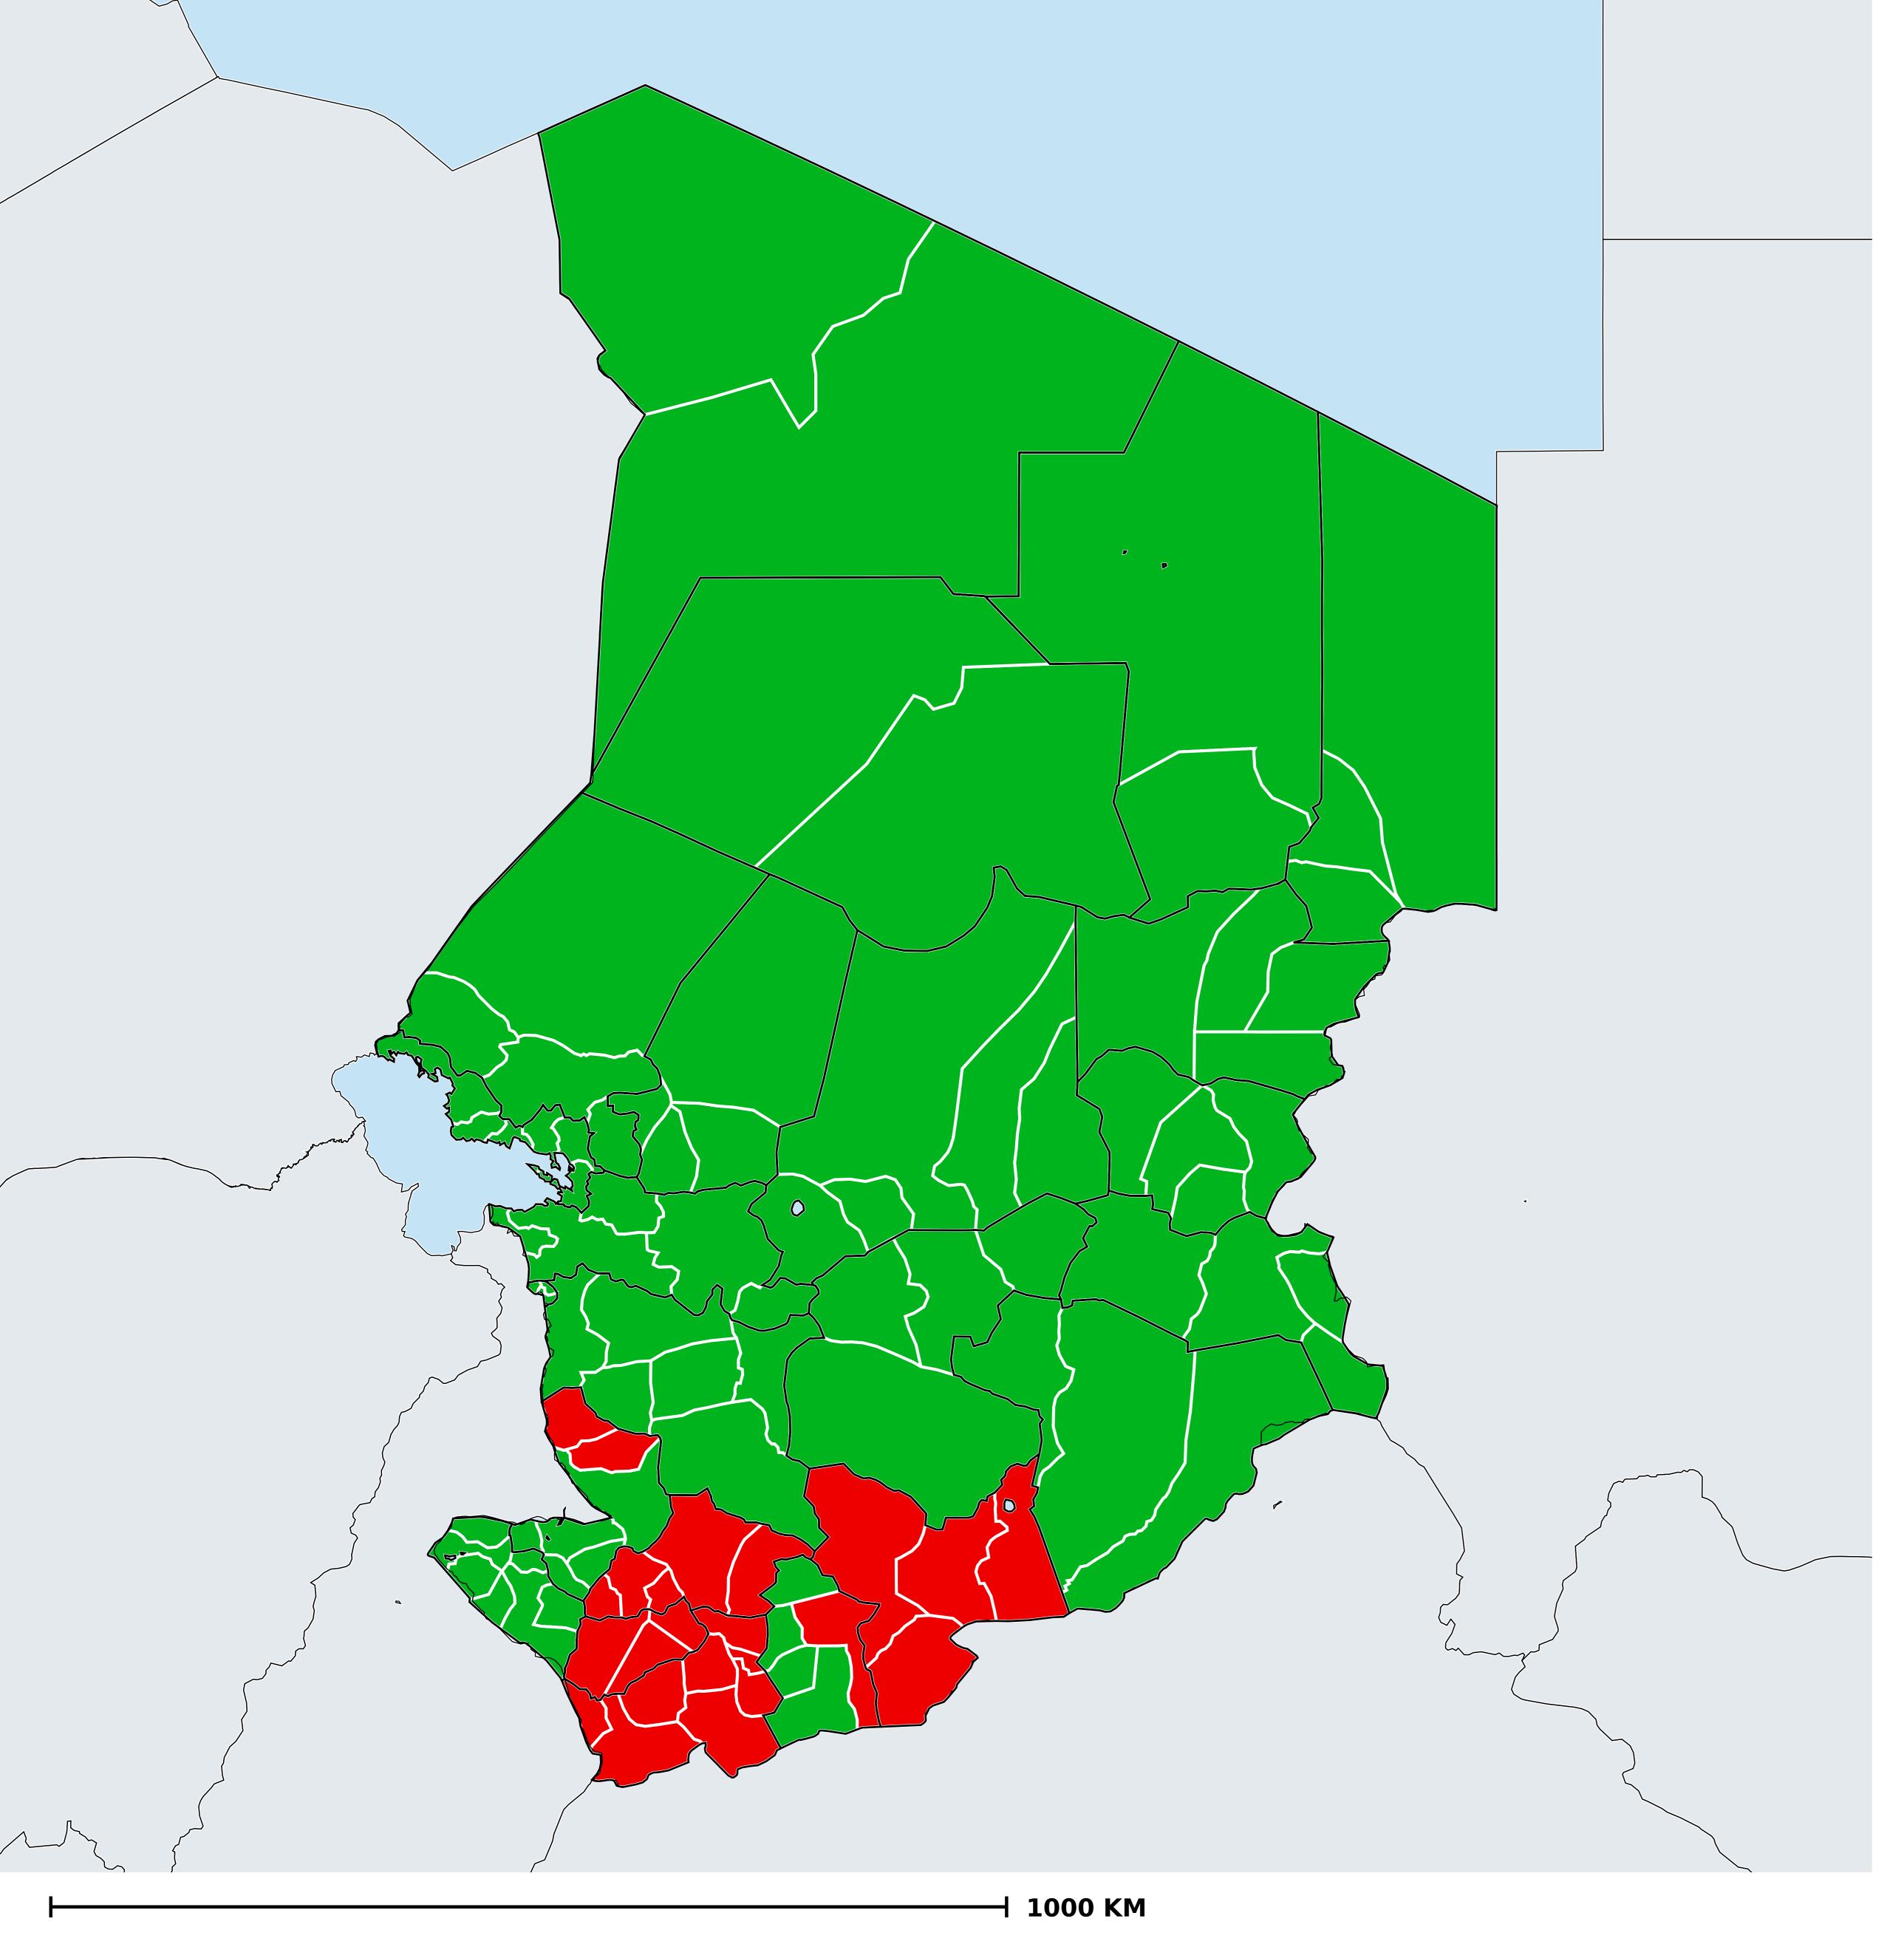

## Chad (2015)

## Geographic MDA/PC coverage of Lymphatic filariasis

Lymphatic filariasis > MDA/PC coverage > Geographic coverage

Non-endemic
Endemicity unknown
MDA not delivered - Endemic
MDA delivered
Under post-intervention surveillance
No data available

Boundaries, names and designations used here do not imply expression of WHO opinion concerning the legal status of any country, territory or area, or of its authorities, or concerning delimitation of frontiers or boundaries. Dotted / dashed lines represent approximate border lines for which there may not yet be full agreement.