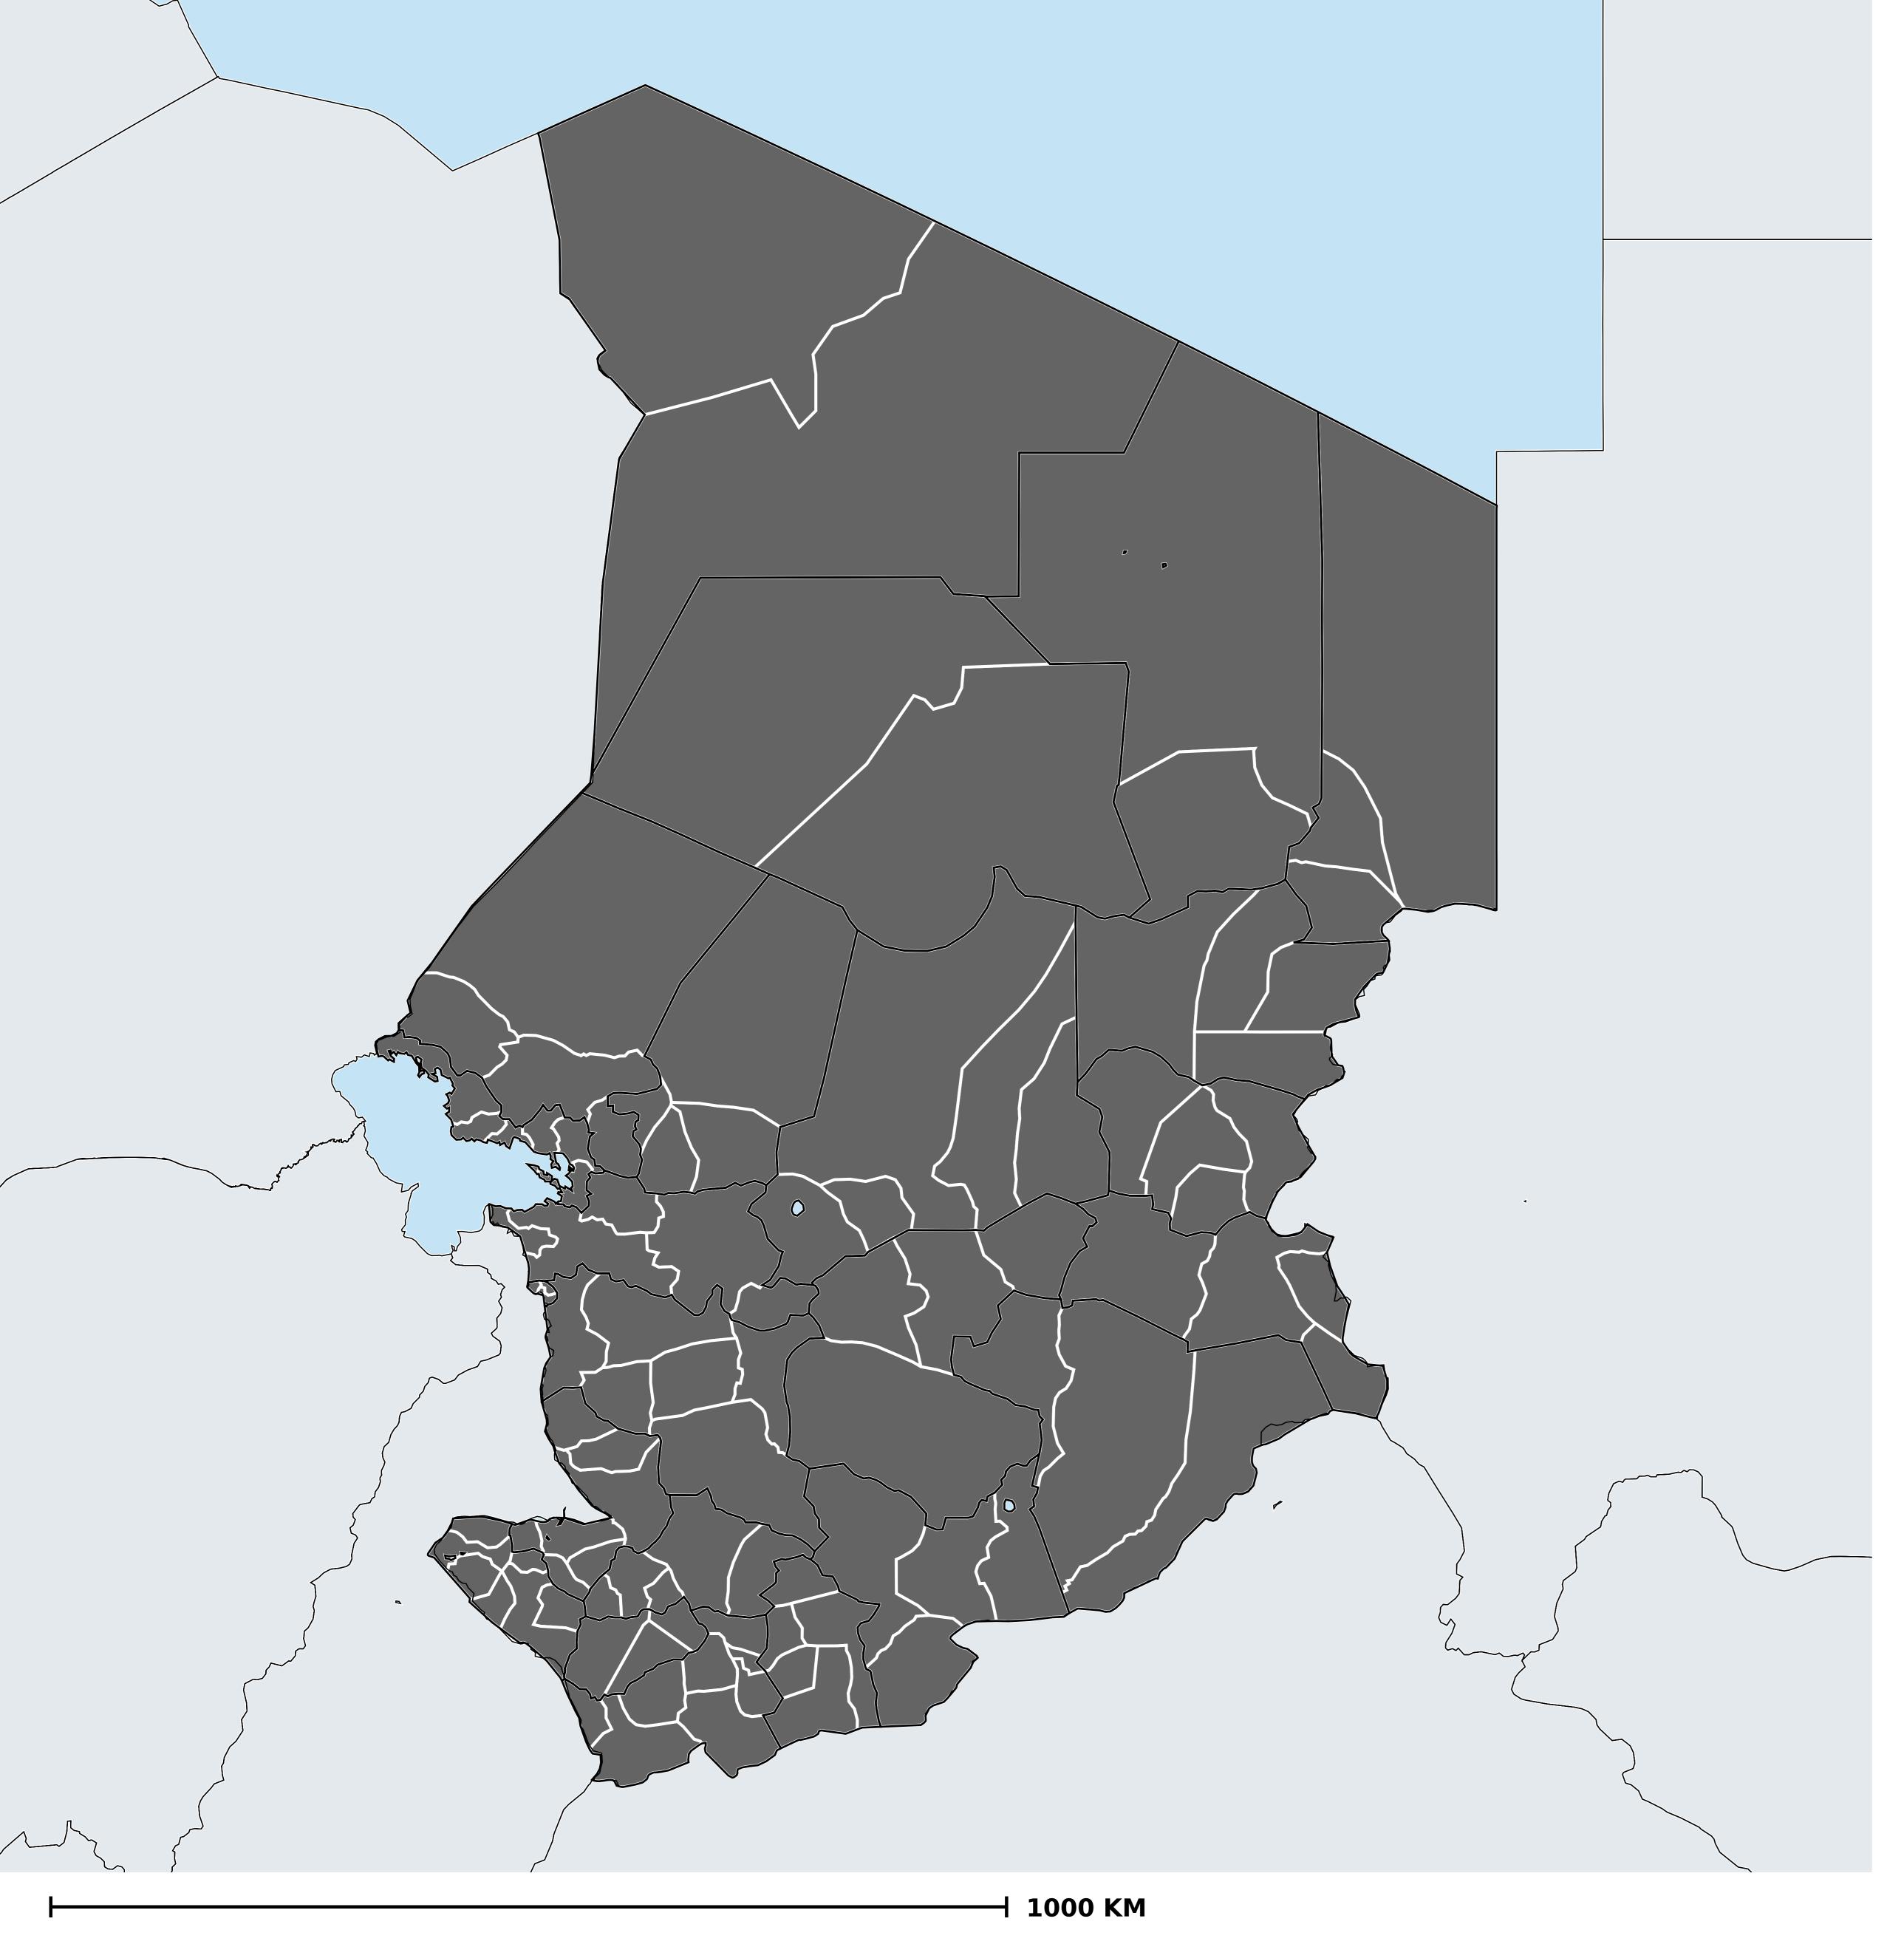

## Chad (2013)

## Status of Lymphatic filariasis Elimination

## Lymphatic filariasis > Endemicity

Boundaries, names and designations used here do not imply expression of WHO opinion concerning the legal status of any country, territory or area, or of its authorities, or concerning delimitation of frontiers or boundaries. Dotted / dashed lines represent approximate border lines for which there may not yet be full agreement.

## **Data Source:**

Data provided by health ministries to ESPEN through WHO reporting processes. All reasonable precautions have been taken to verify this information

Copyright 2023 WHO. All rights reserved. Generated 18 September 2023