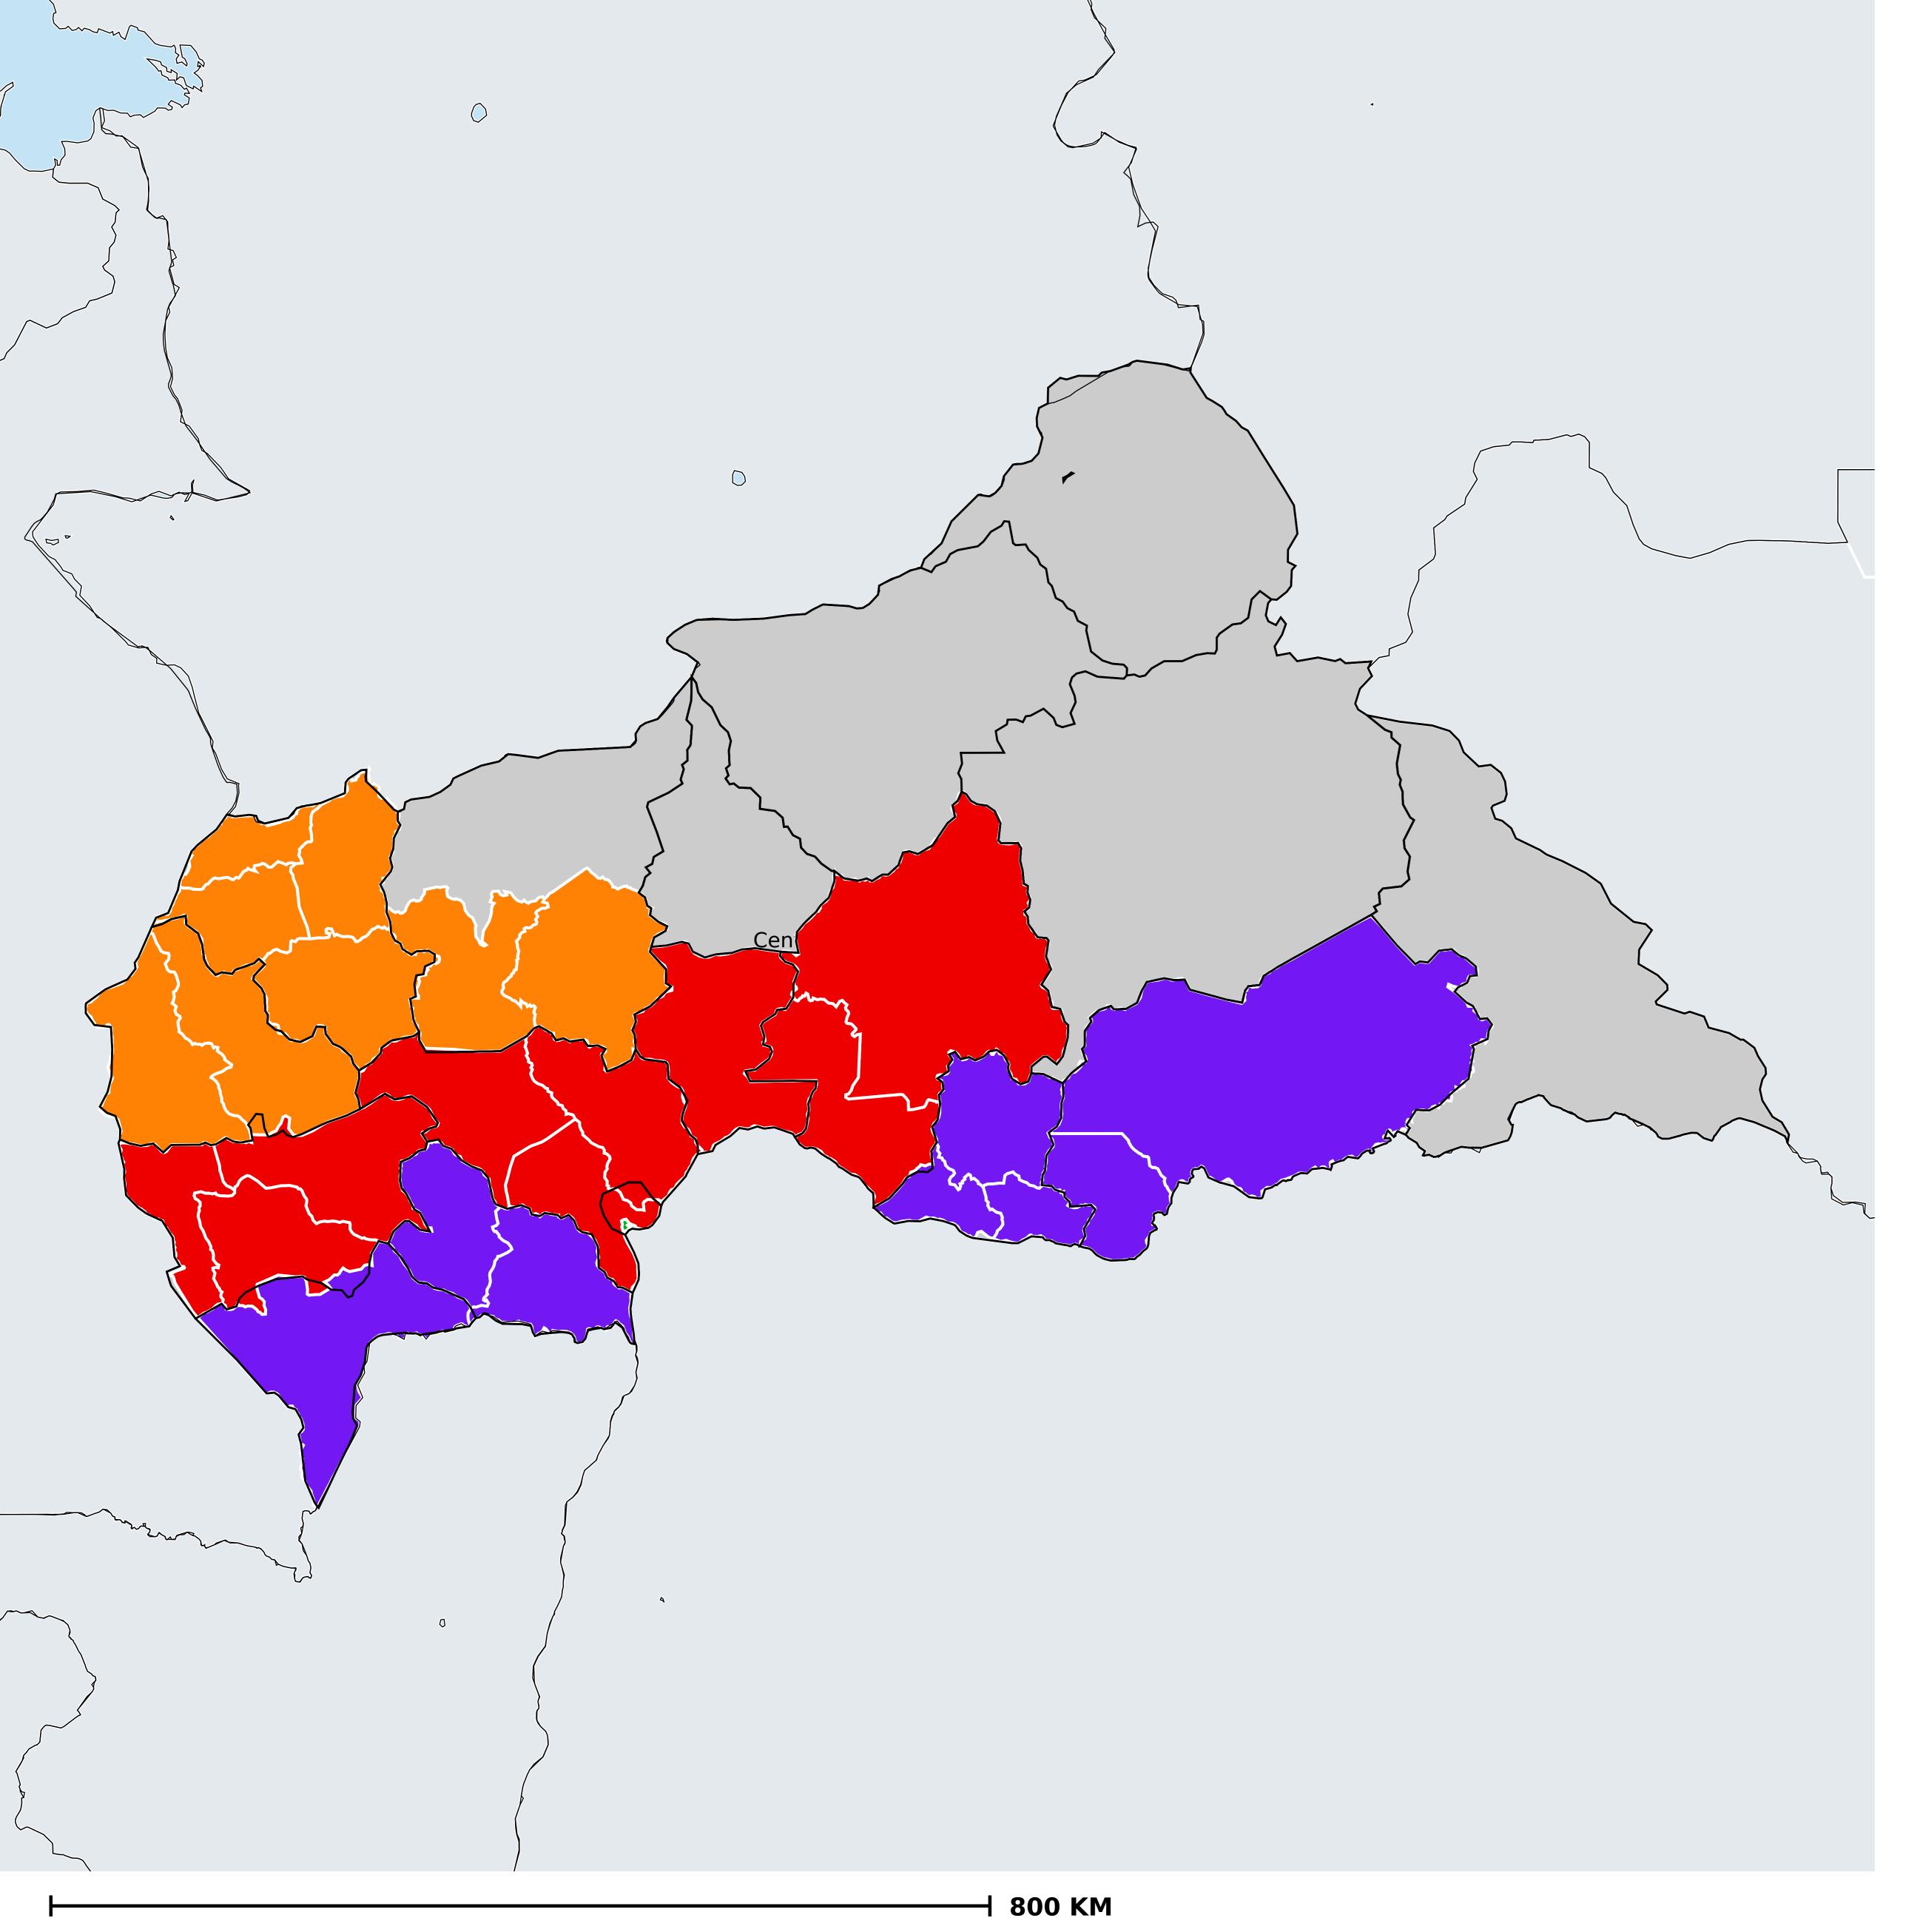

## Central African Republic (2016)

Geographic MDA/PC coverage of Trachoma

Trachoma > MDA/PC coverage > Geographic coverage

MDA not warranted
Endemicity unknown
MDA not delivered - Endemic
MDA delivered

Boundaries, names and designations used here do not imply expression of WHO opinion concerning the legal status of any country, territory or area, or of its authorities, or concerning delimitation of frontiers or boundaries. Dotted / dashed lines represent approximate border lines for which there may not yet be full agreement.

Under post-intervention surveillance