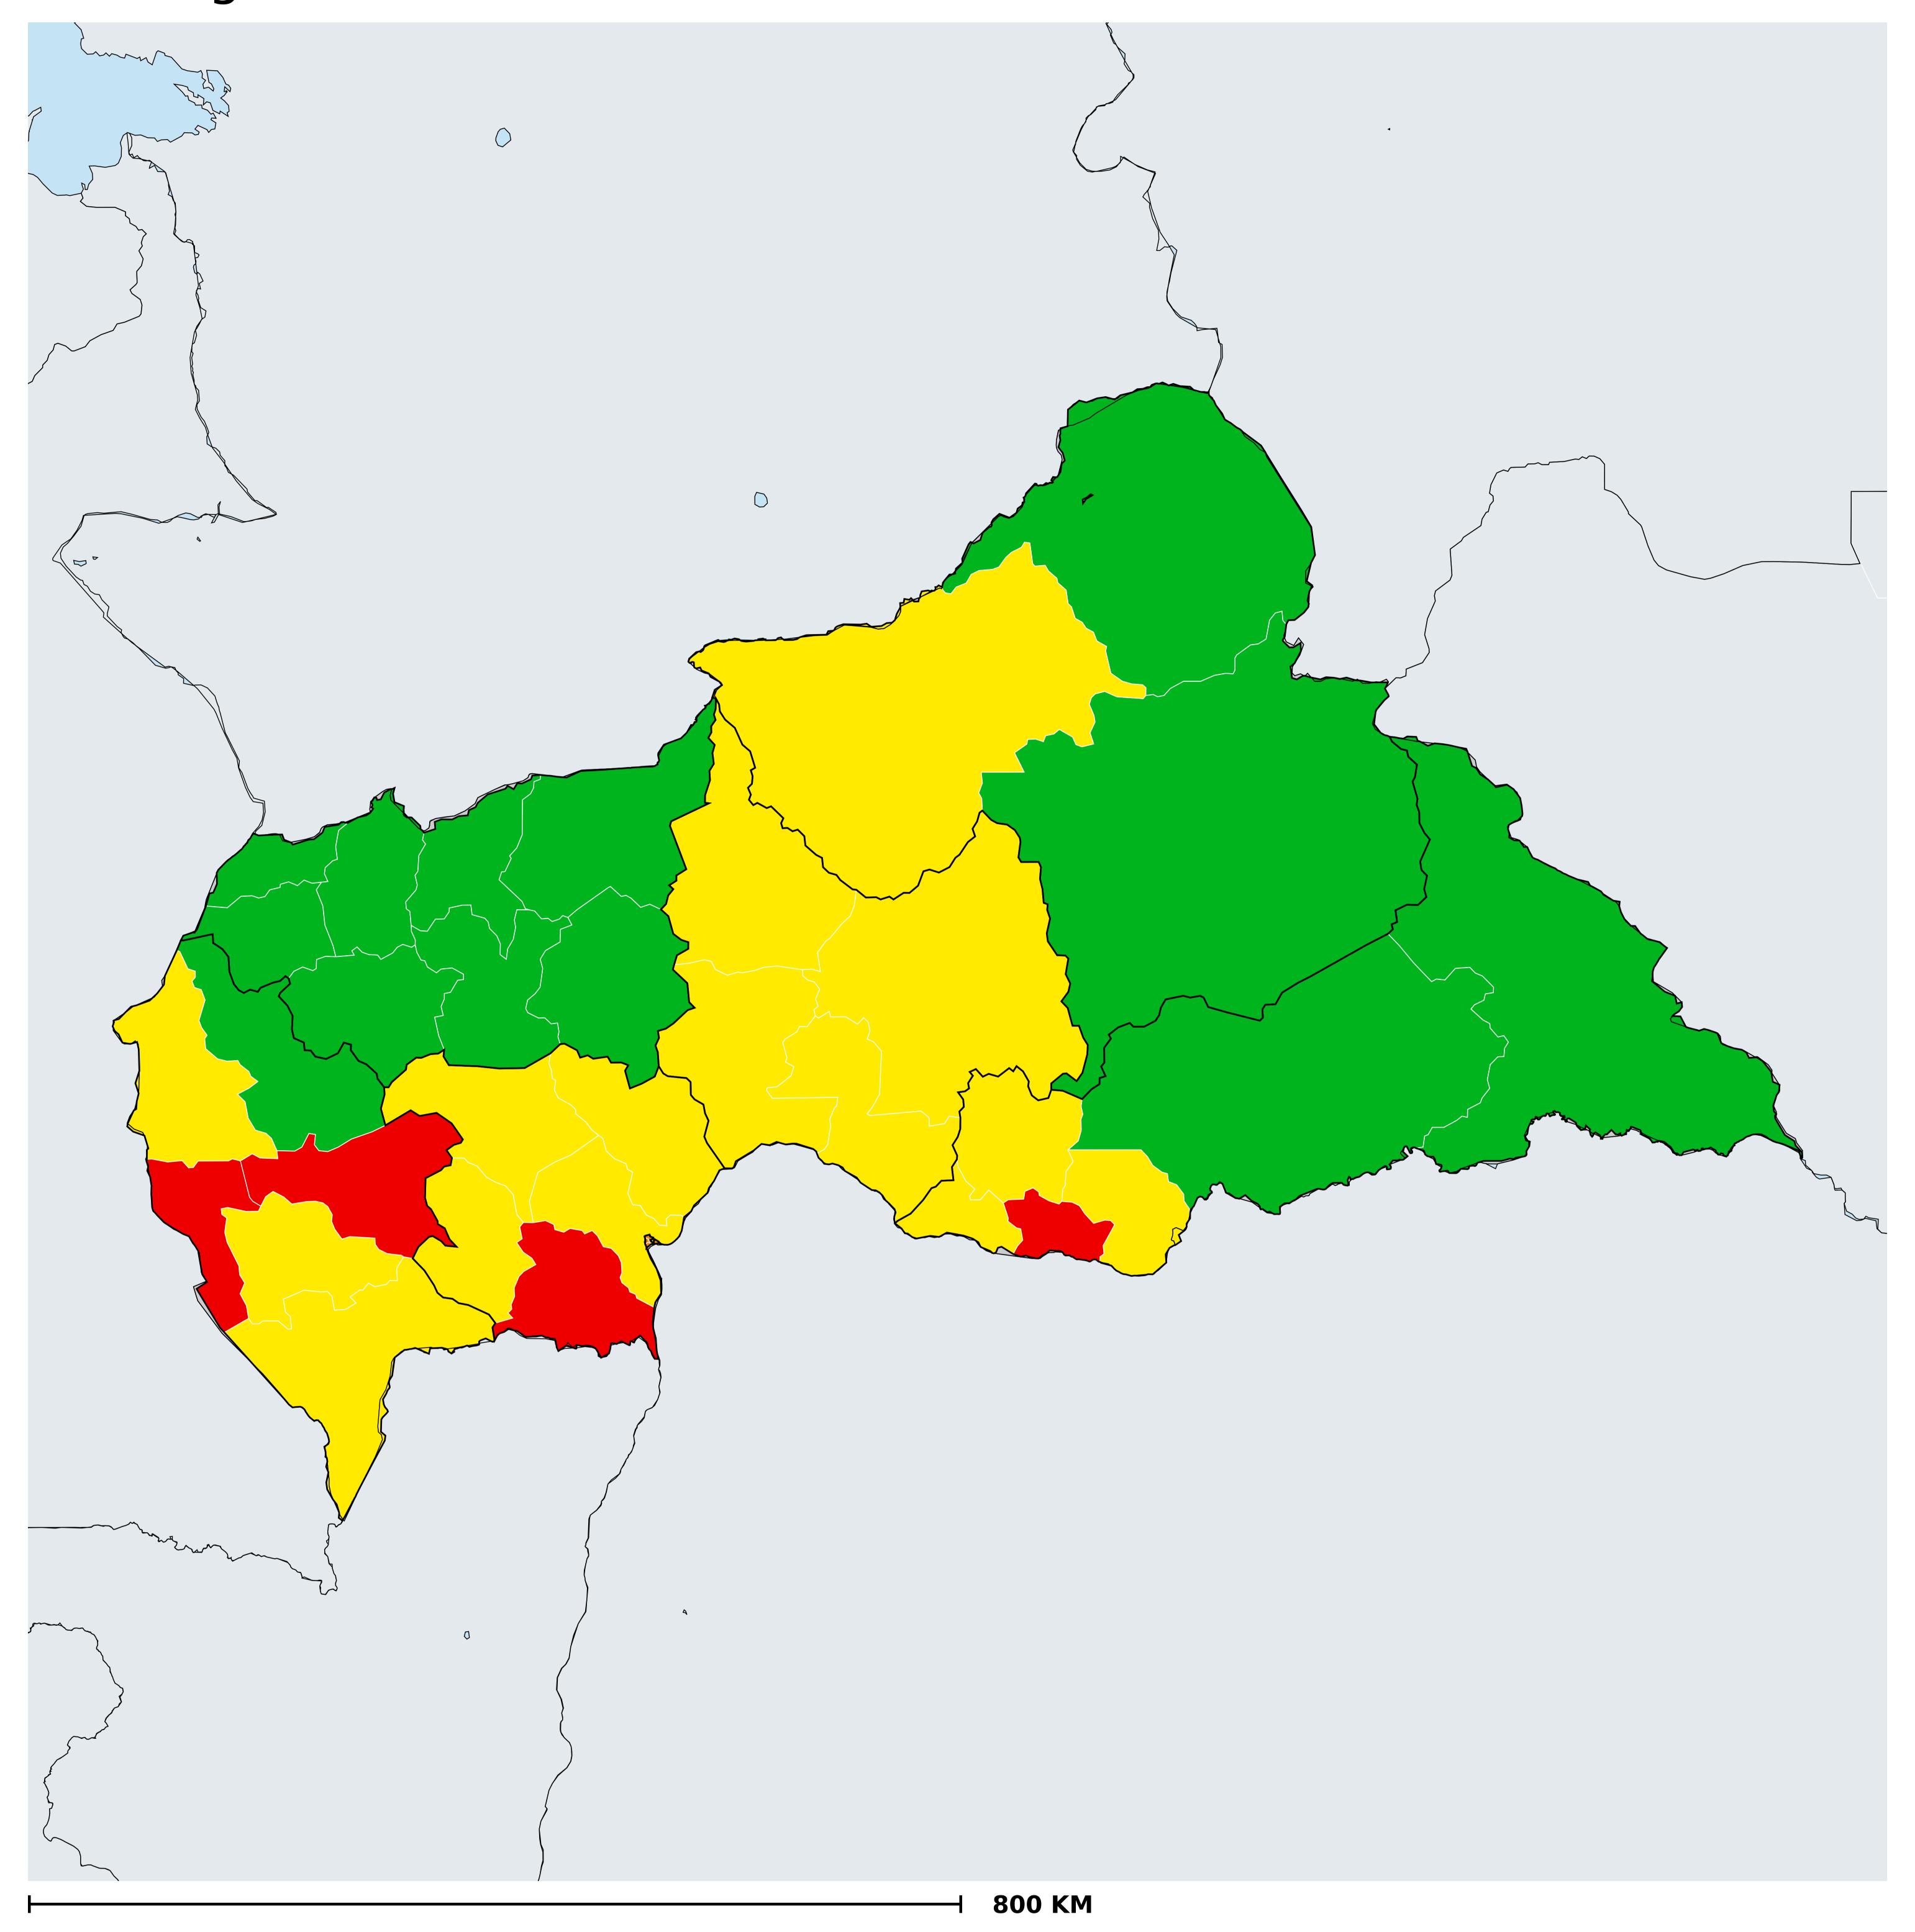

## Central African Republic (2020)

Geographic coverage - Total population requiring treatment MDA/PC coverage of STH

Boundaries, names and designations used here do not imply expression of WHO opinion concerning the legal status of any country, territory or area, or of its authorities, or concerning delimitation of frontiers or boundaries. Dotted / dashed lines represent approximate border lines for which there may not yet be full agreement.

Soil-transmitted helminthiasis > MDA/PC coverage > Geographic coverage - Total population requiring treatment

Endemicity unknown
PC not required
PC delivered
PC not delivered - Moderate endemicity
PC not delivered - High endemicity
No data available