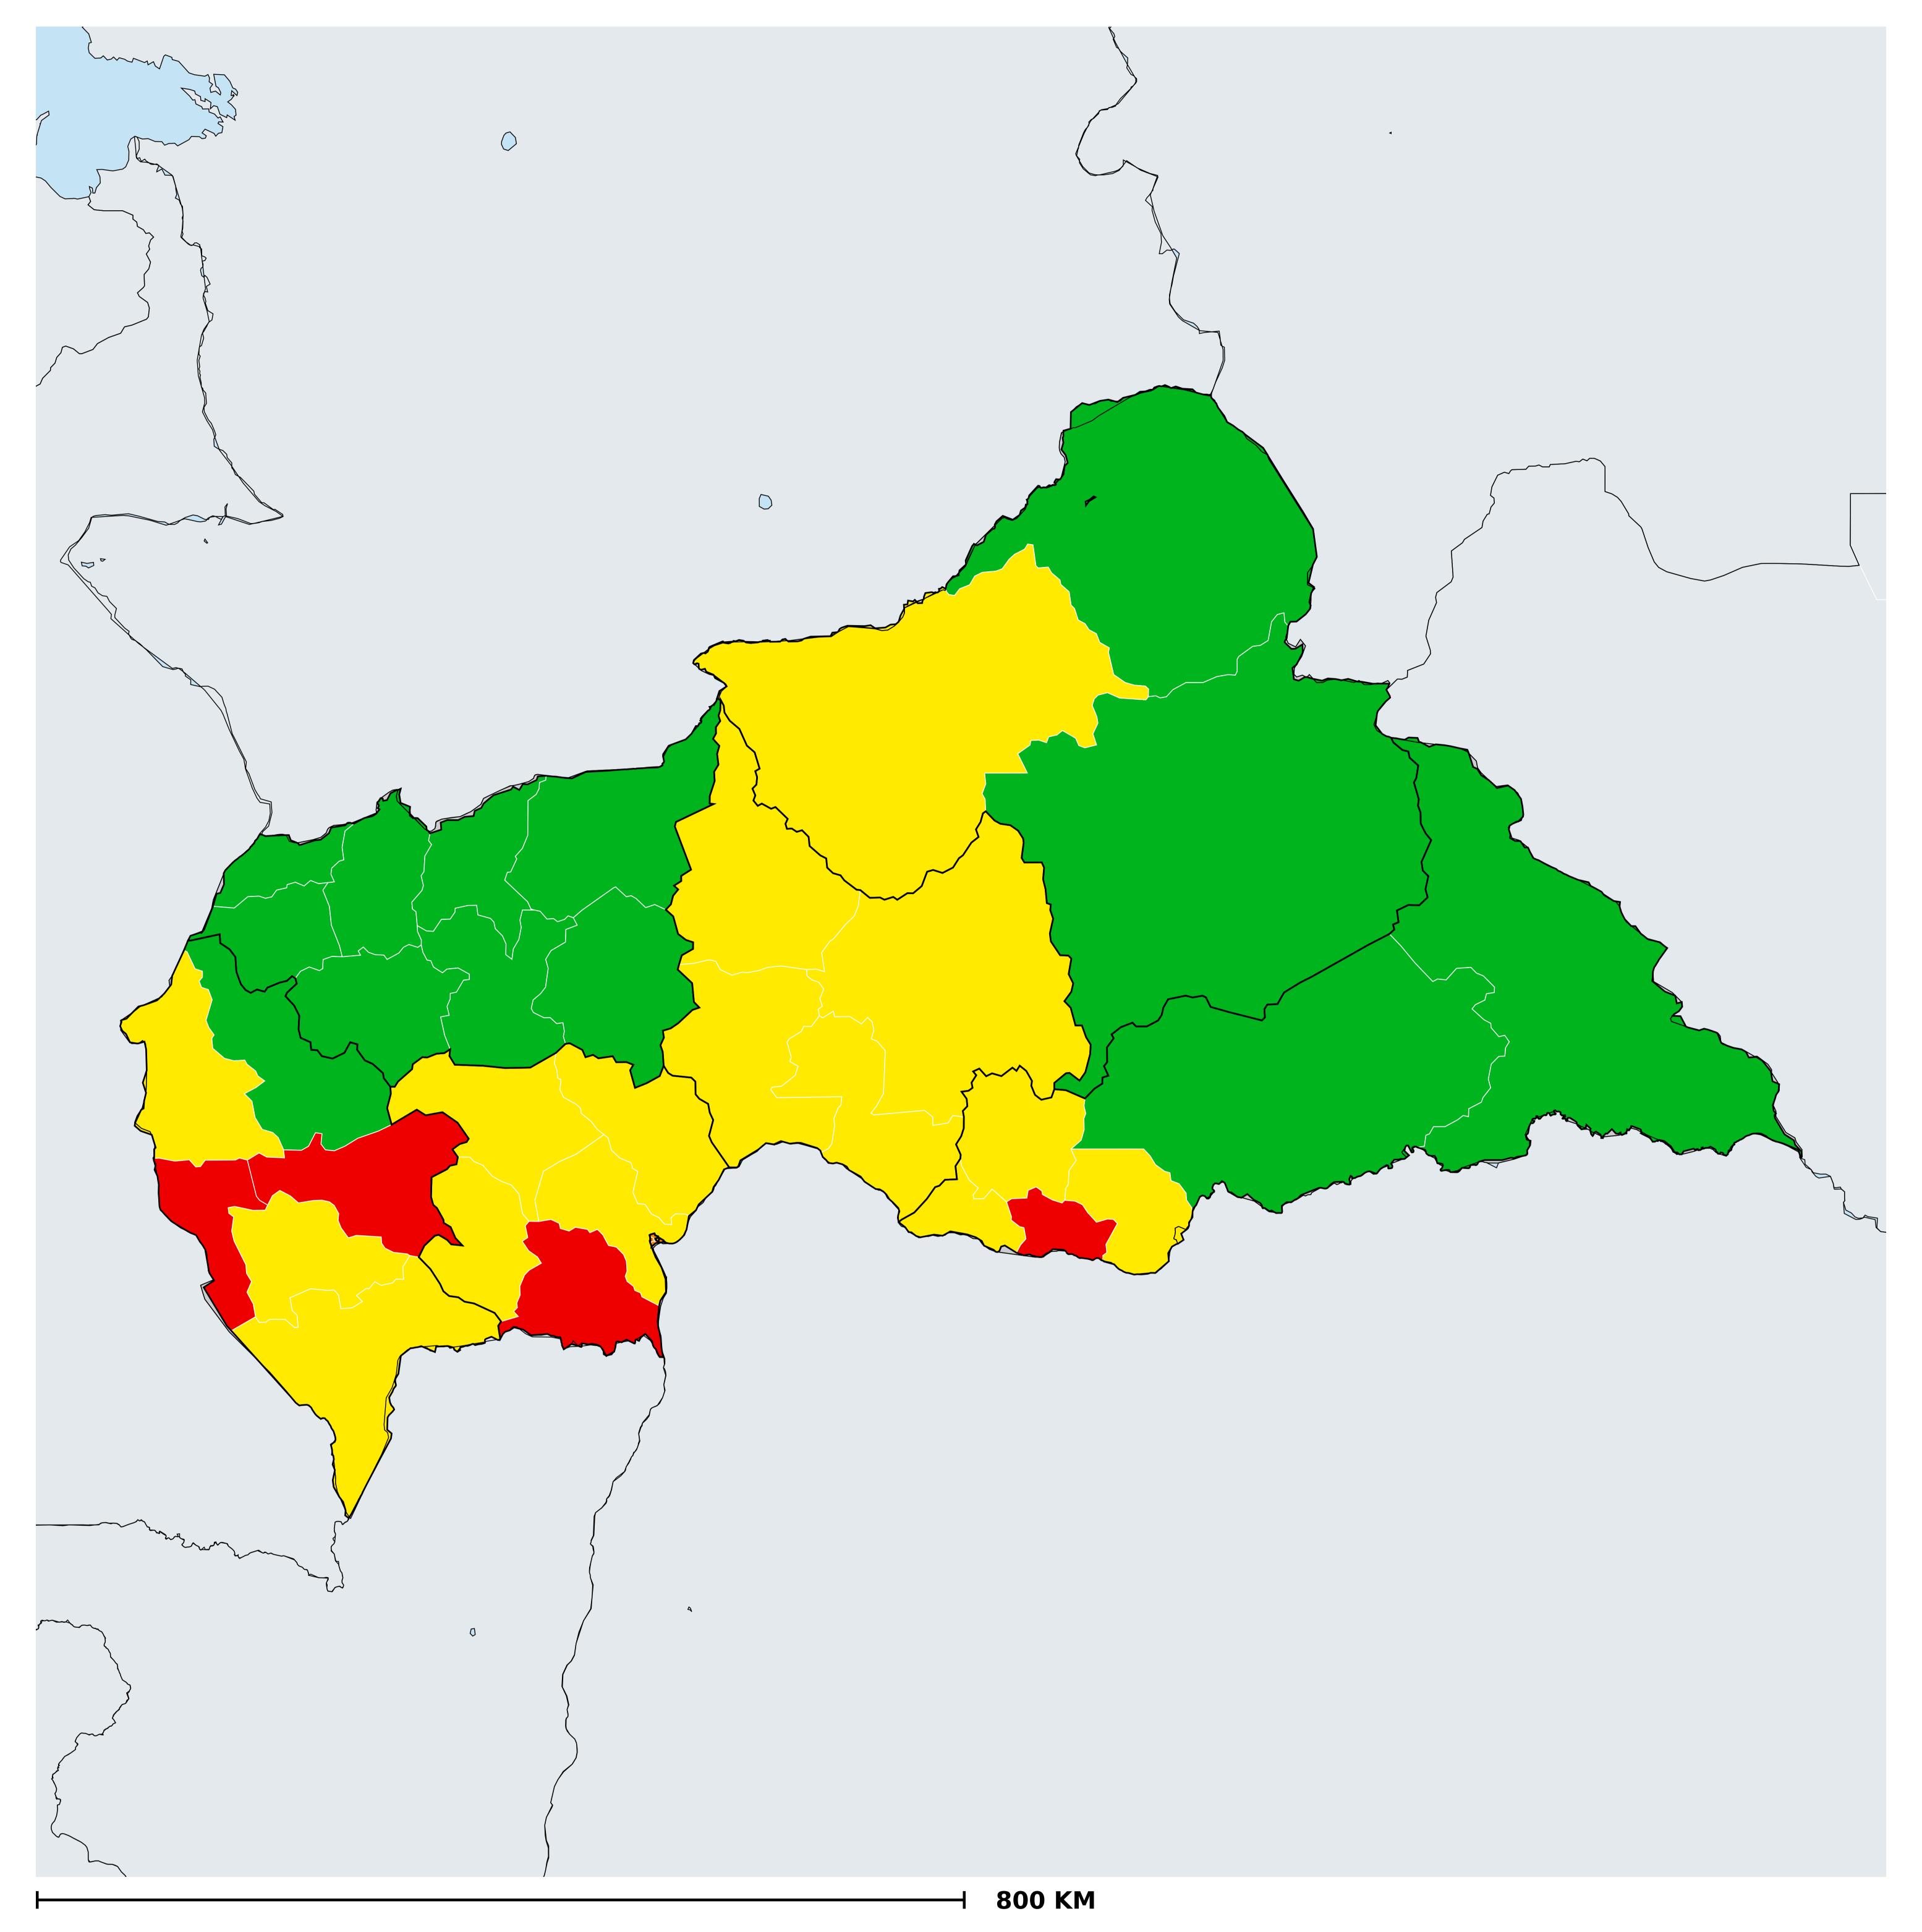

## Central African Republic (2020)

## Geographic coverage - SAC MDA/PC coverage of Soil-transmitted helminthiasis

Boundaries, names and designations used here do not imply expression of WHO opinion concerning the legal status of any country, territory or area, or of its authorities, or concerning delimitation of frontiers or boundaries. Dotted / dashed lines represent approximate border lines for which there may not yet be full agreement.

Soil-transmitted helminthiasis > MDA/PC coverage > Geographic coverage - SAC

Endemicity unknown
PC not required
PC delivered
PC not delivered - Moderate endemicity
PC not delivered - High endemicity
No data available