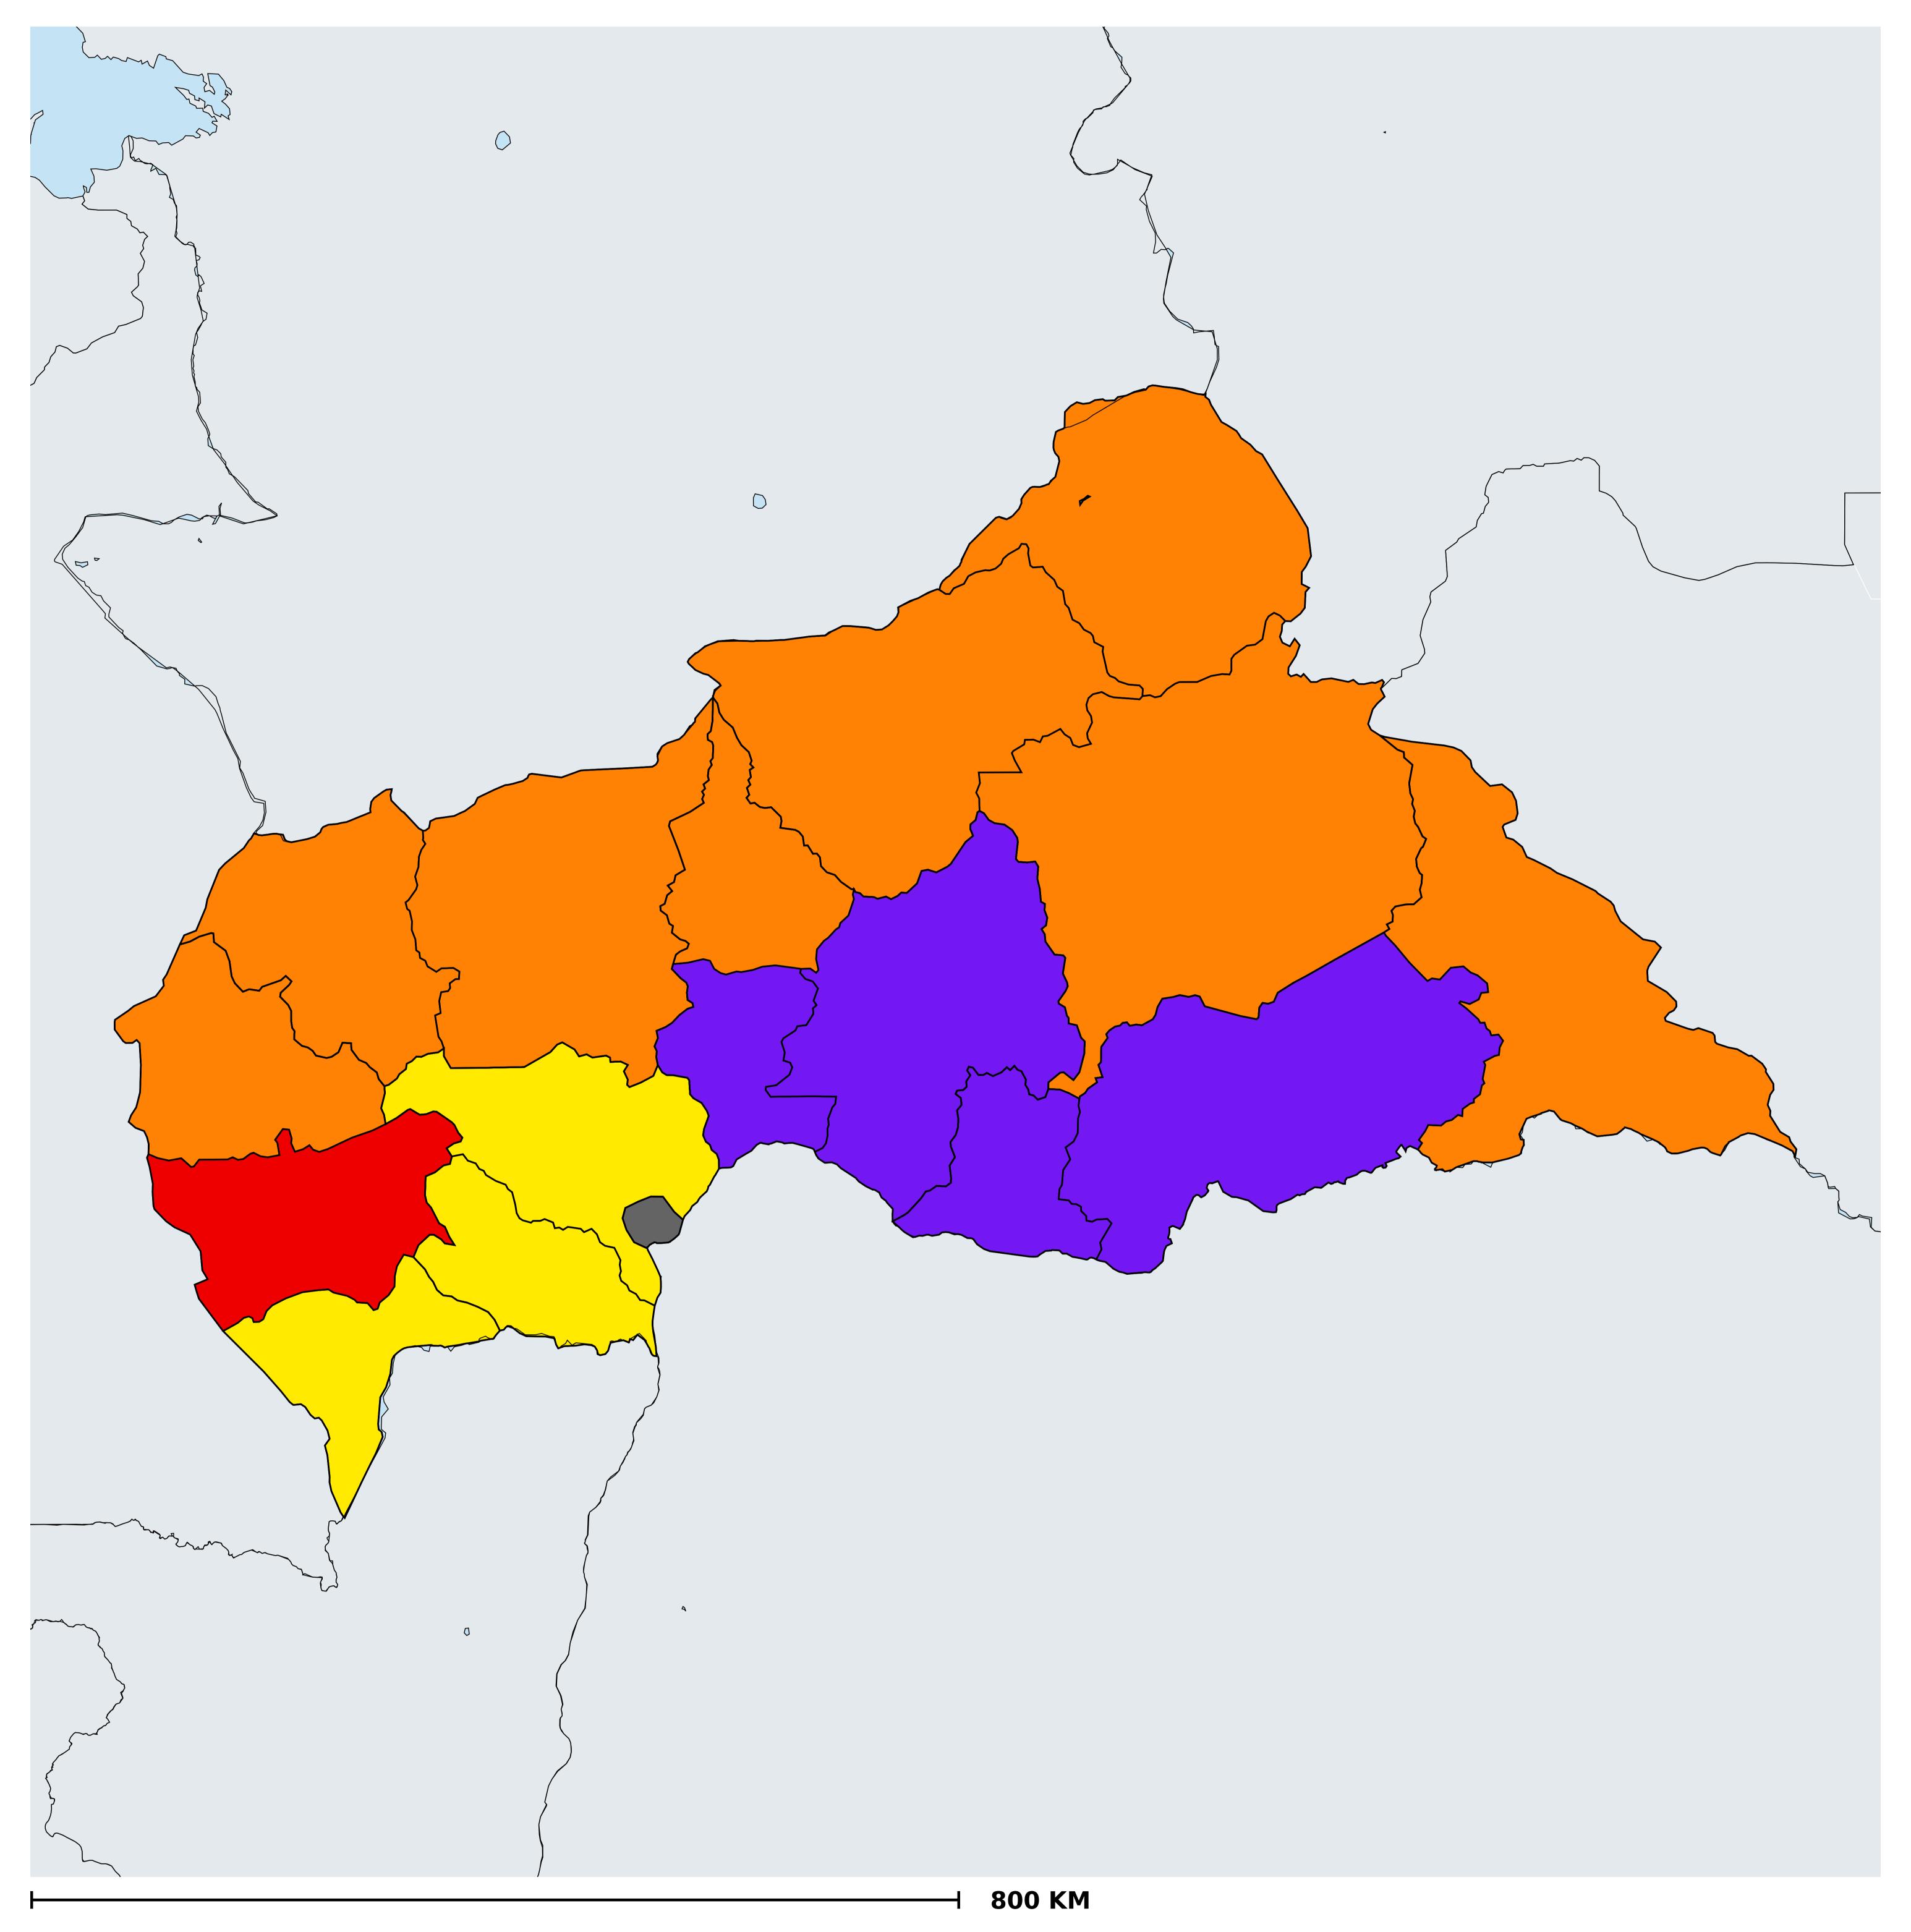

## Central African Republic (2014)

## Geographic coverage - SAC MDA/PC coverage of Soil-transmitted helminthiasis

Boundaries, names and designations used here do not imply expression of WHO opinion concerning the legal status of any country, territory or area, or of its authorities, or concerning delimitation of frontiers or boundaries. Dotted / dashed lines represent approximate border lines for which there may not yet be full agreement.

Soil-transmitted helminthiasis > MDA/PC coverage > Geographic coverage - SAC

Endemicity unknown
PC not required
PC delivered
PC not delivered - Moderate endemicity
PC not delivered - High endemicity
No data available