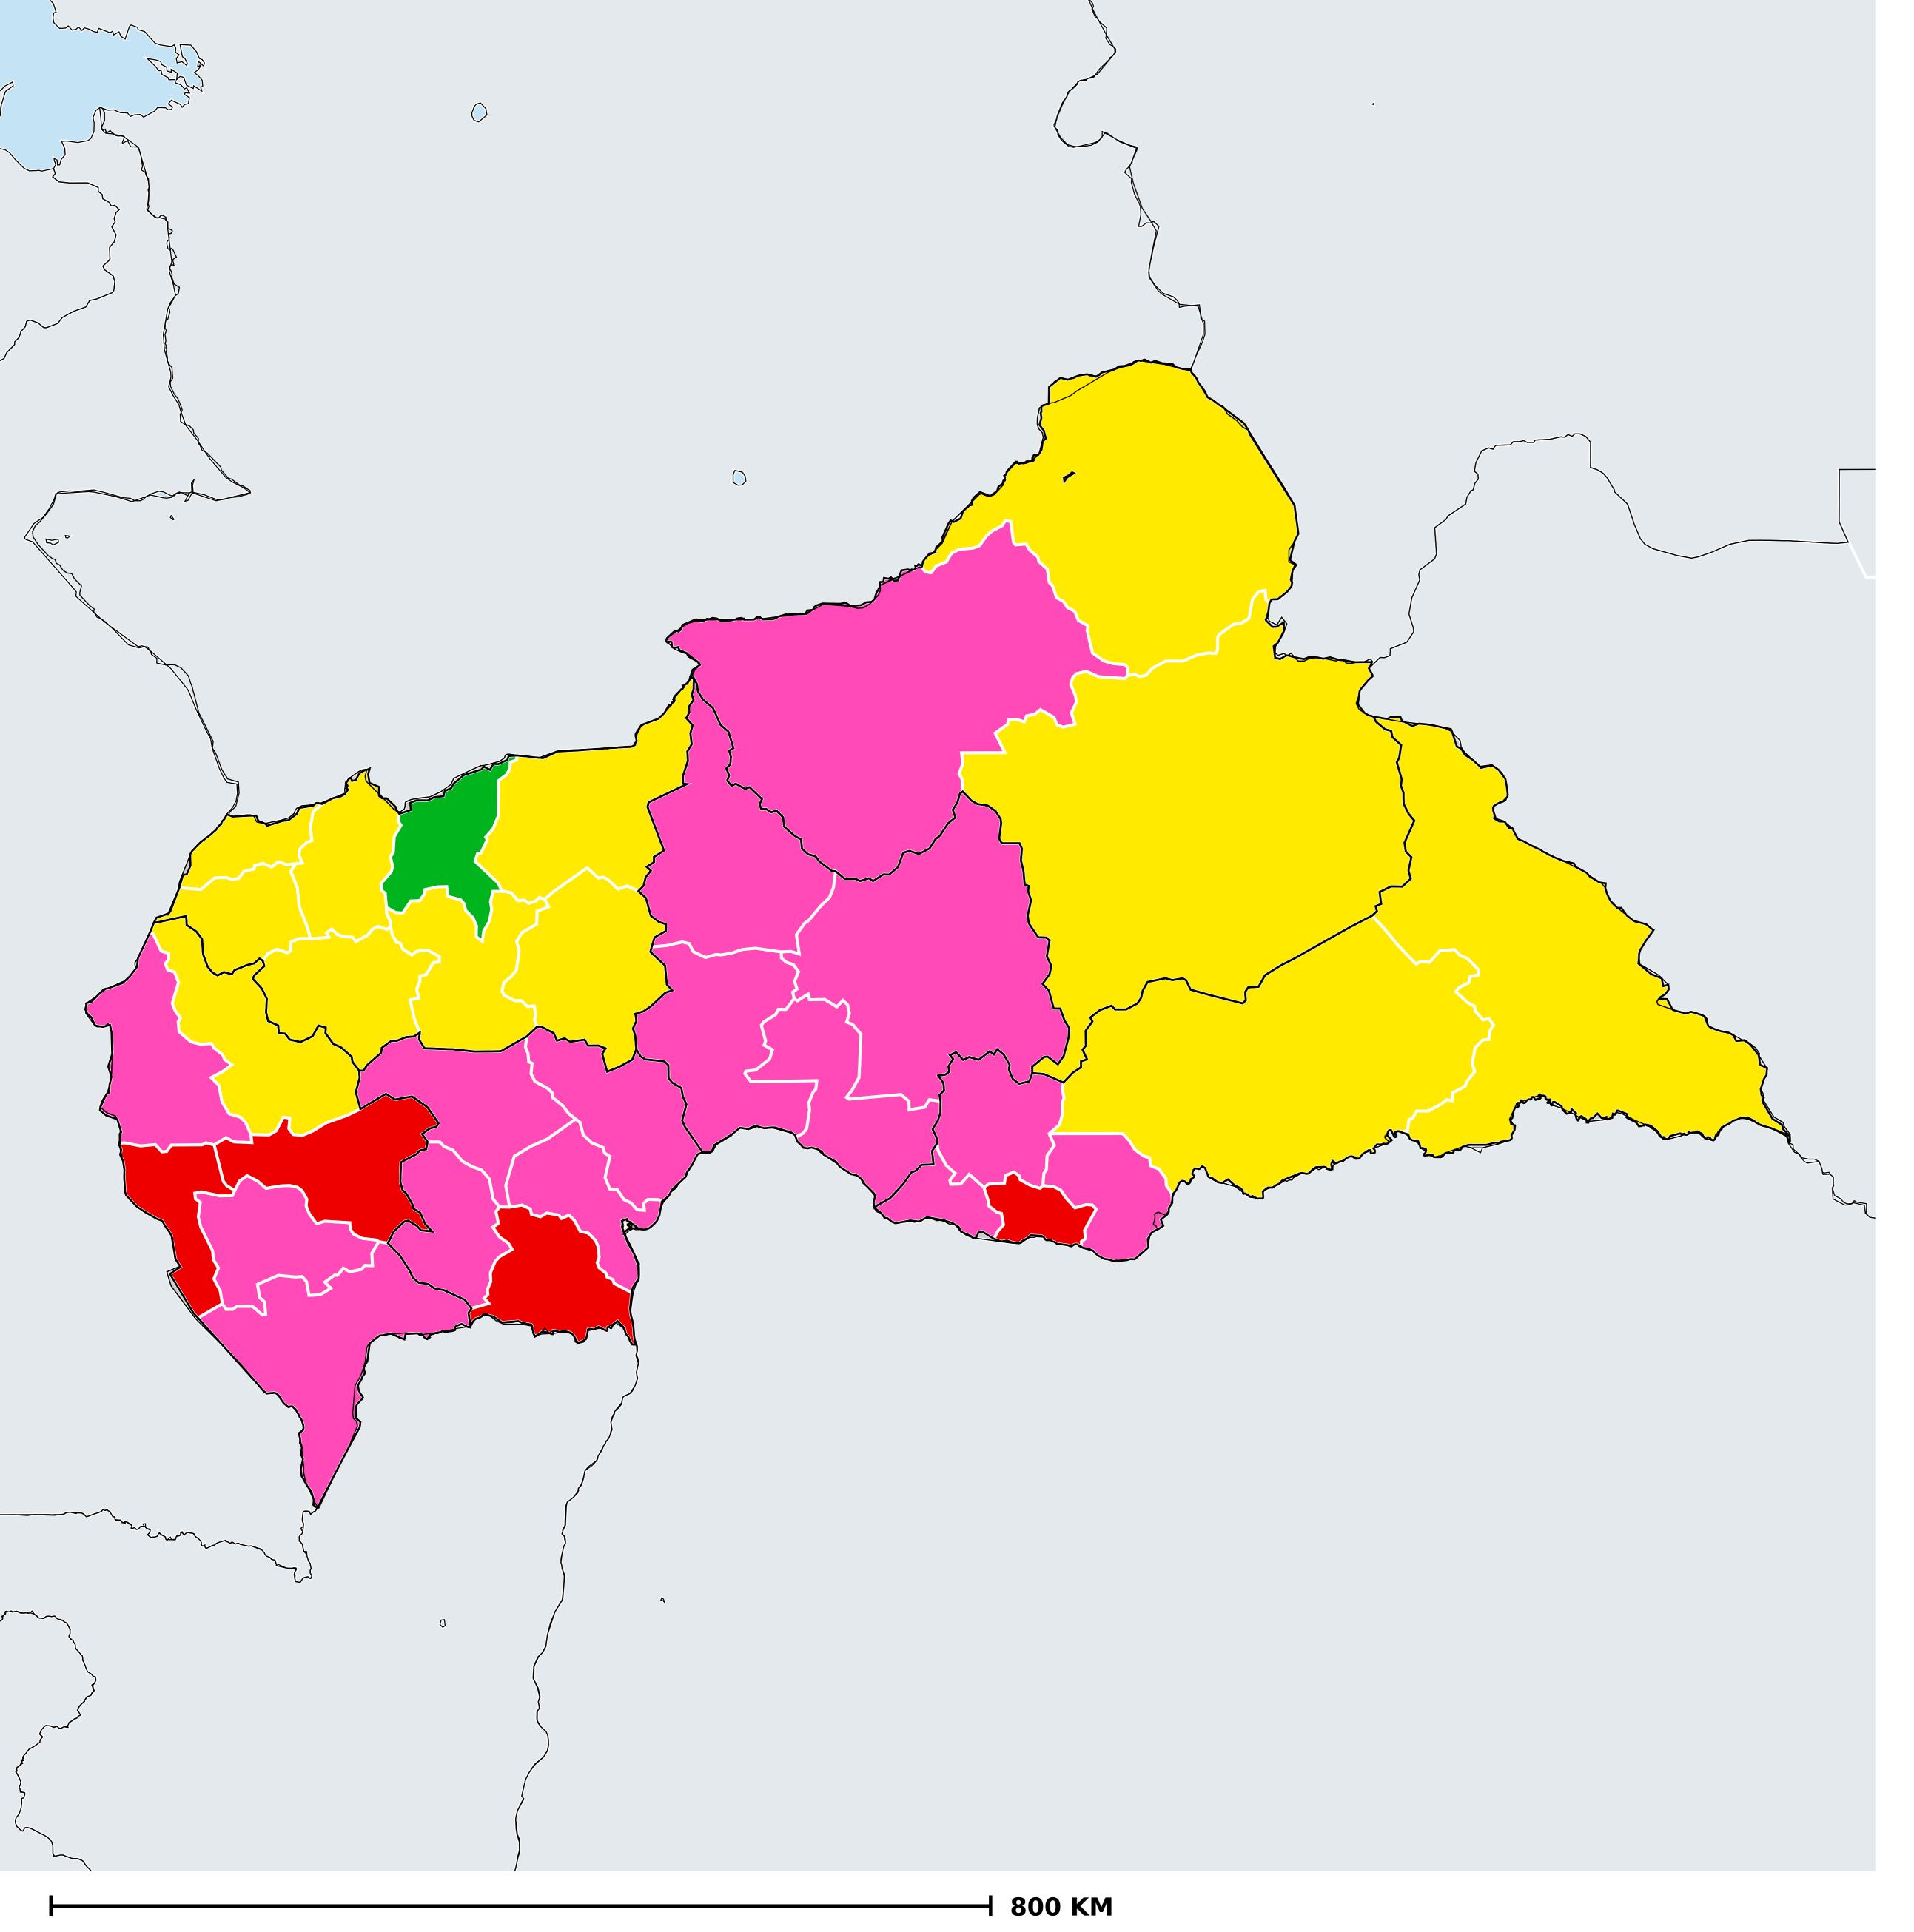

## Central African Republic (2020)

## Status of Soil-transmitted helminthiasis Elimination

Soil-transmitted helminthiasis > Endemicity

Boundaries, names and designations used here do not imply expression of WHO opinion concerning the legal status of any country, territory or area, or of its authorities, or concerning delimitation of frontiers or boundaries. Dotted / dashed lines represent approximate border lines for which there may not yet be full agreement.

## **Data Source:**

Data provided by health ministries to ESPEN through WHO reporting processes. All reasonable precautions have been taken to verify this information

Copyright 2023 WHO. All rights reserved. Generated 18 September 2023