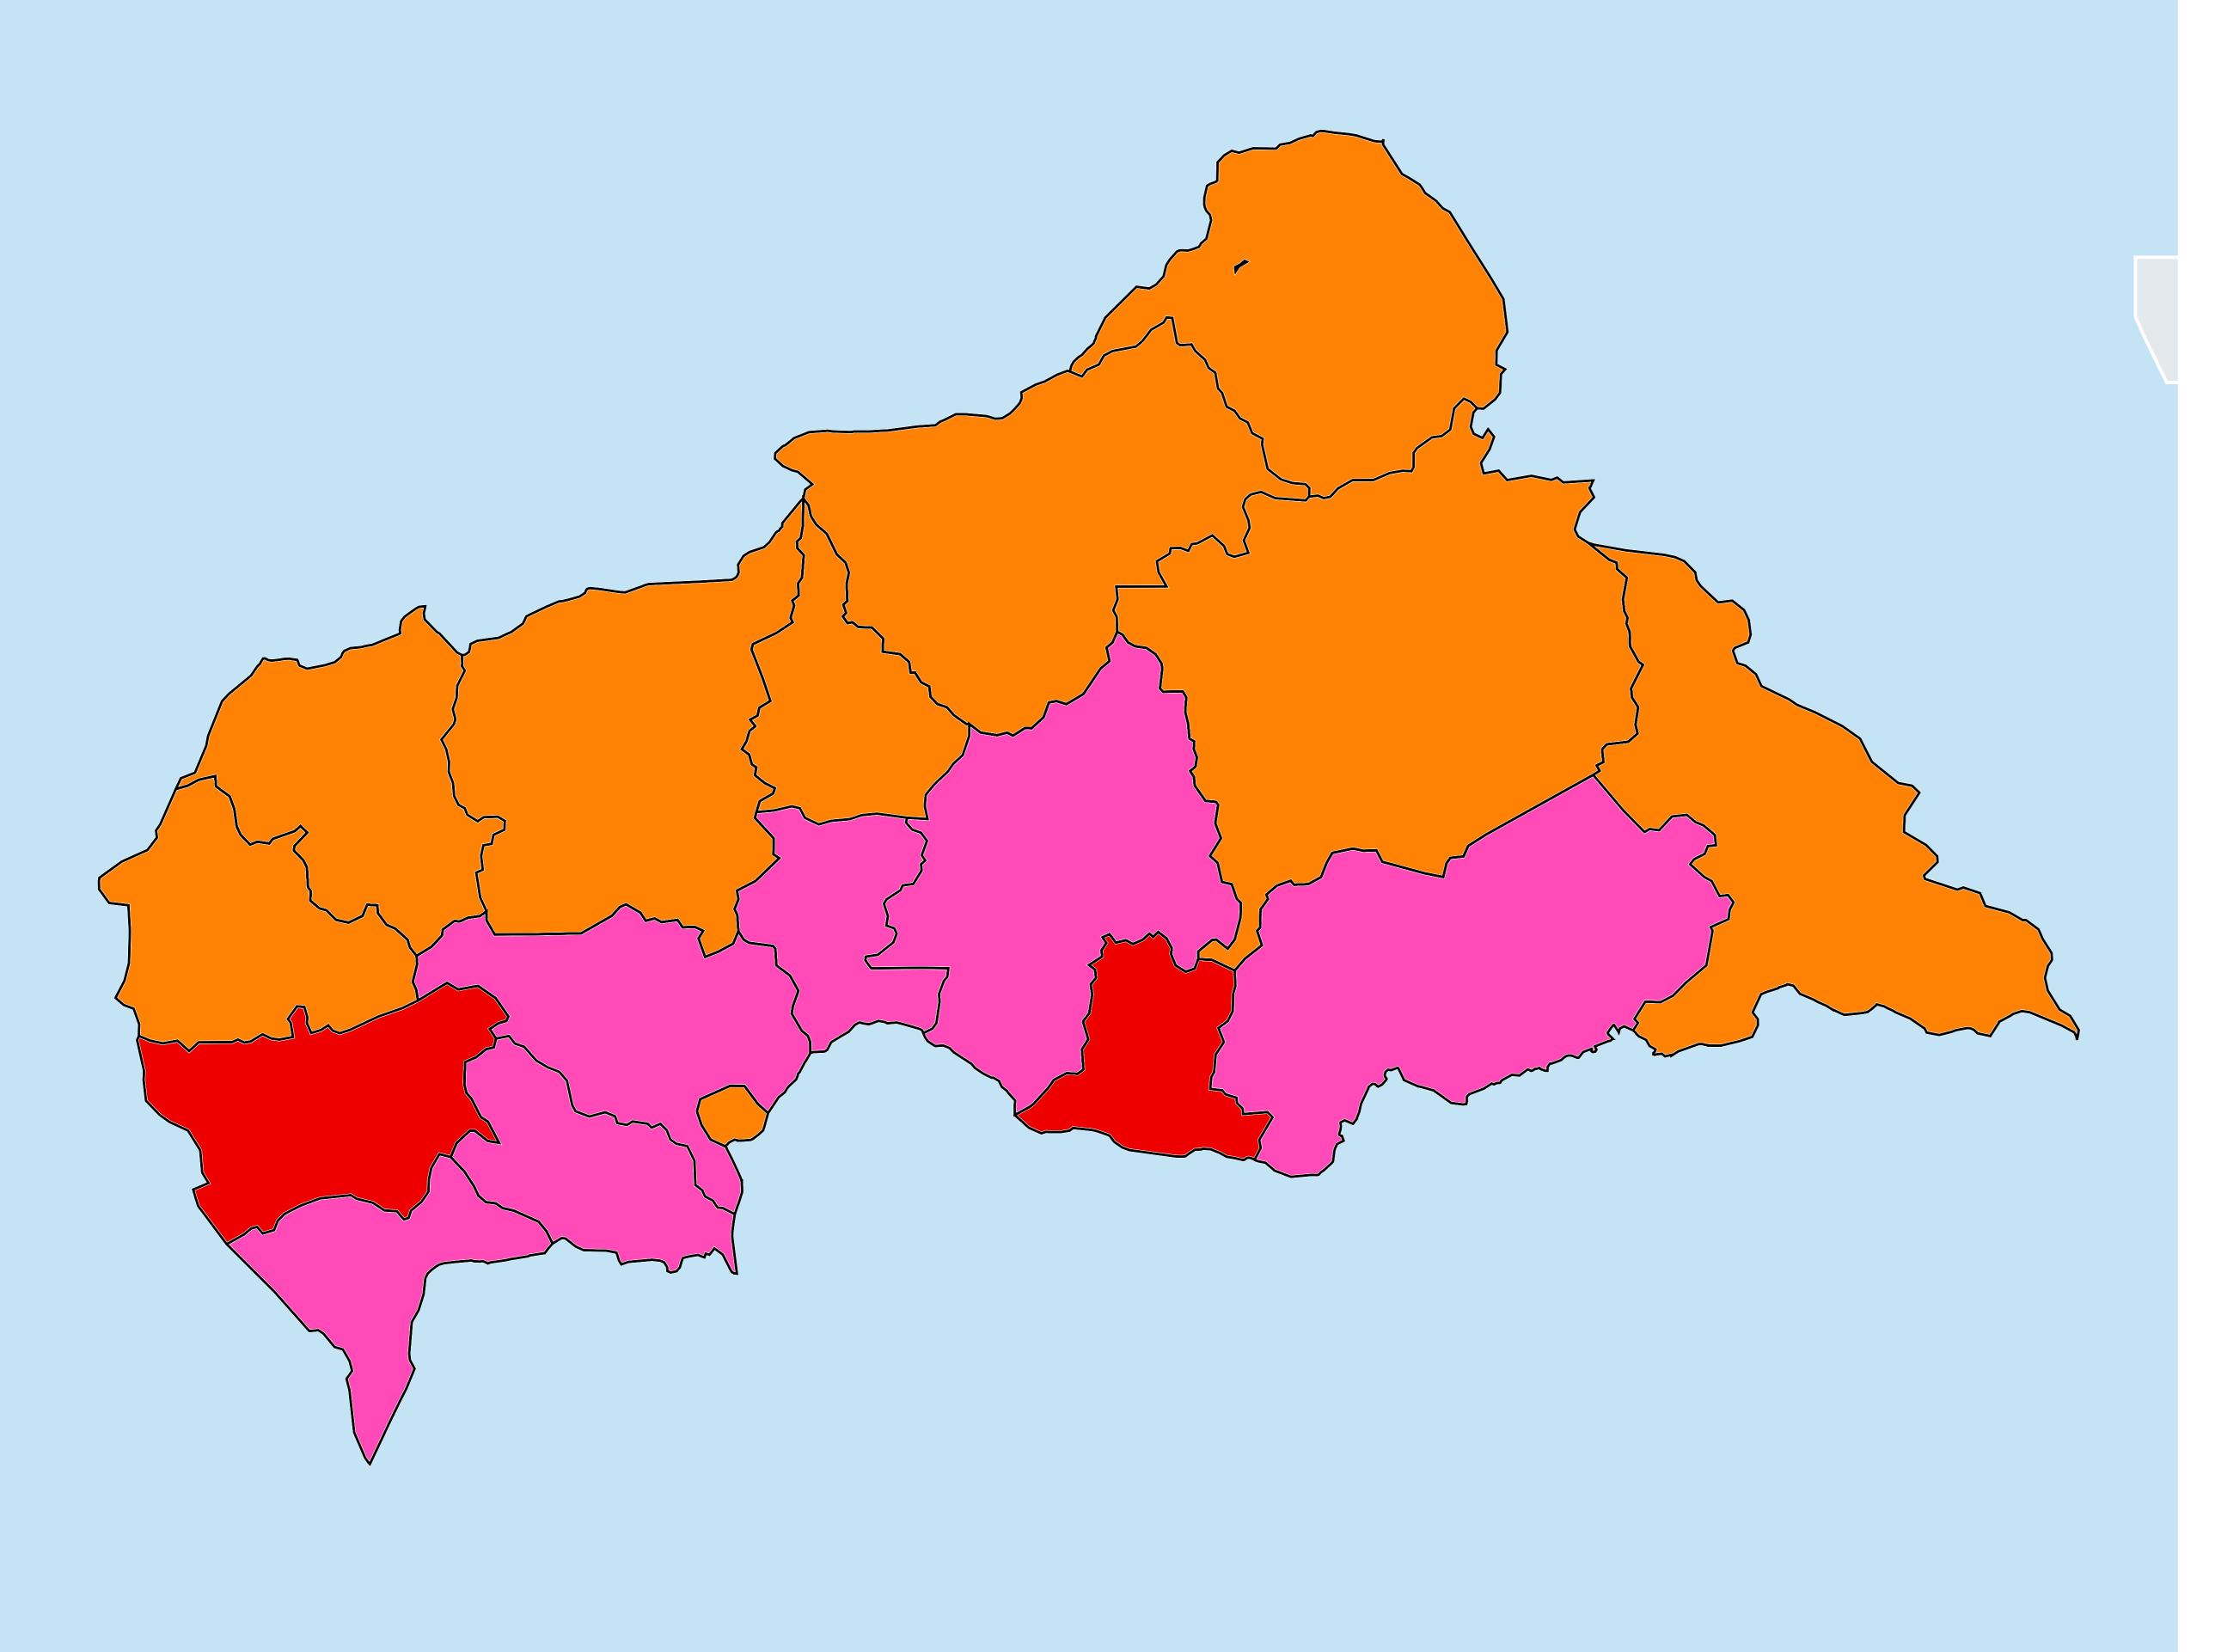

## Central African Republic (2018)

## Status of Soil-transmitted helminthiasis Elimination

Soil-transmitted helminthiasis > Endemicity

Boundaries, names and designations used here do not imply expression of WHO opinion concerning the legal status of any country, territory or area, or of its authorities, or concerning delimitation of frontiers or boundaries. Dotted / dashed lines represent approximate border lines for which there may not yet be full agreement.