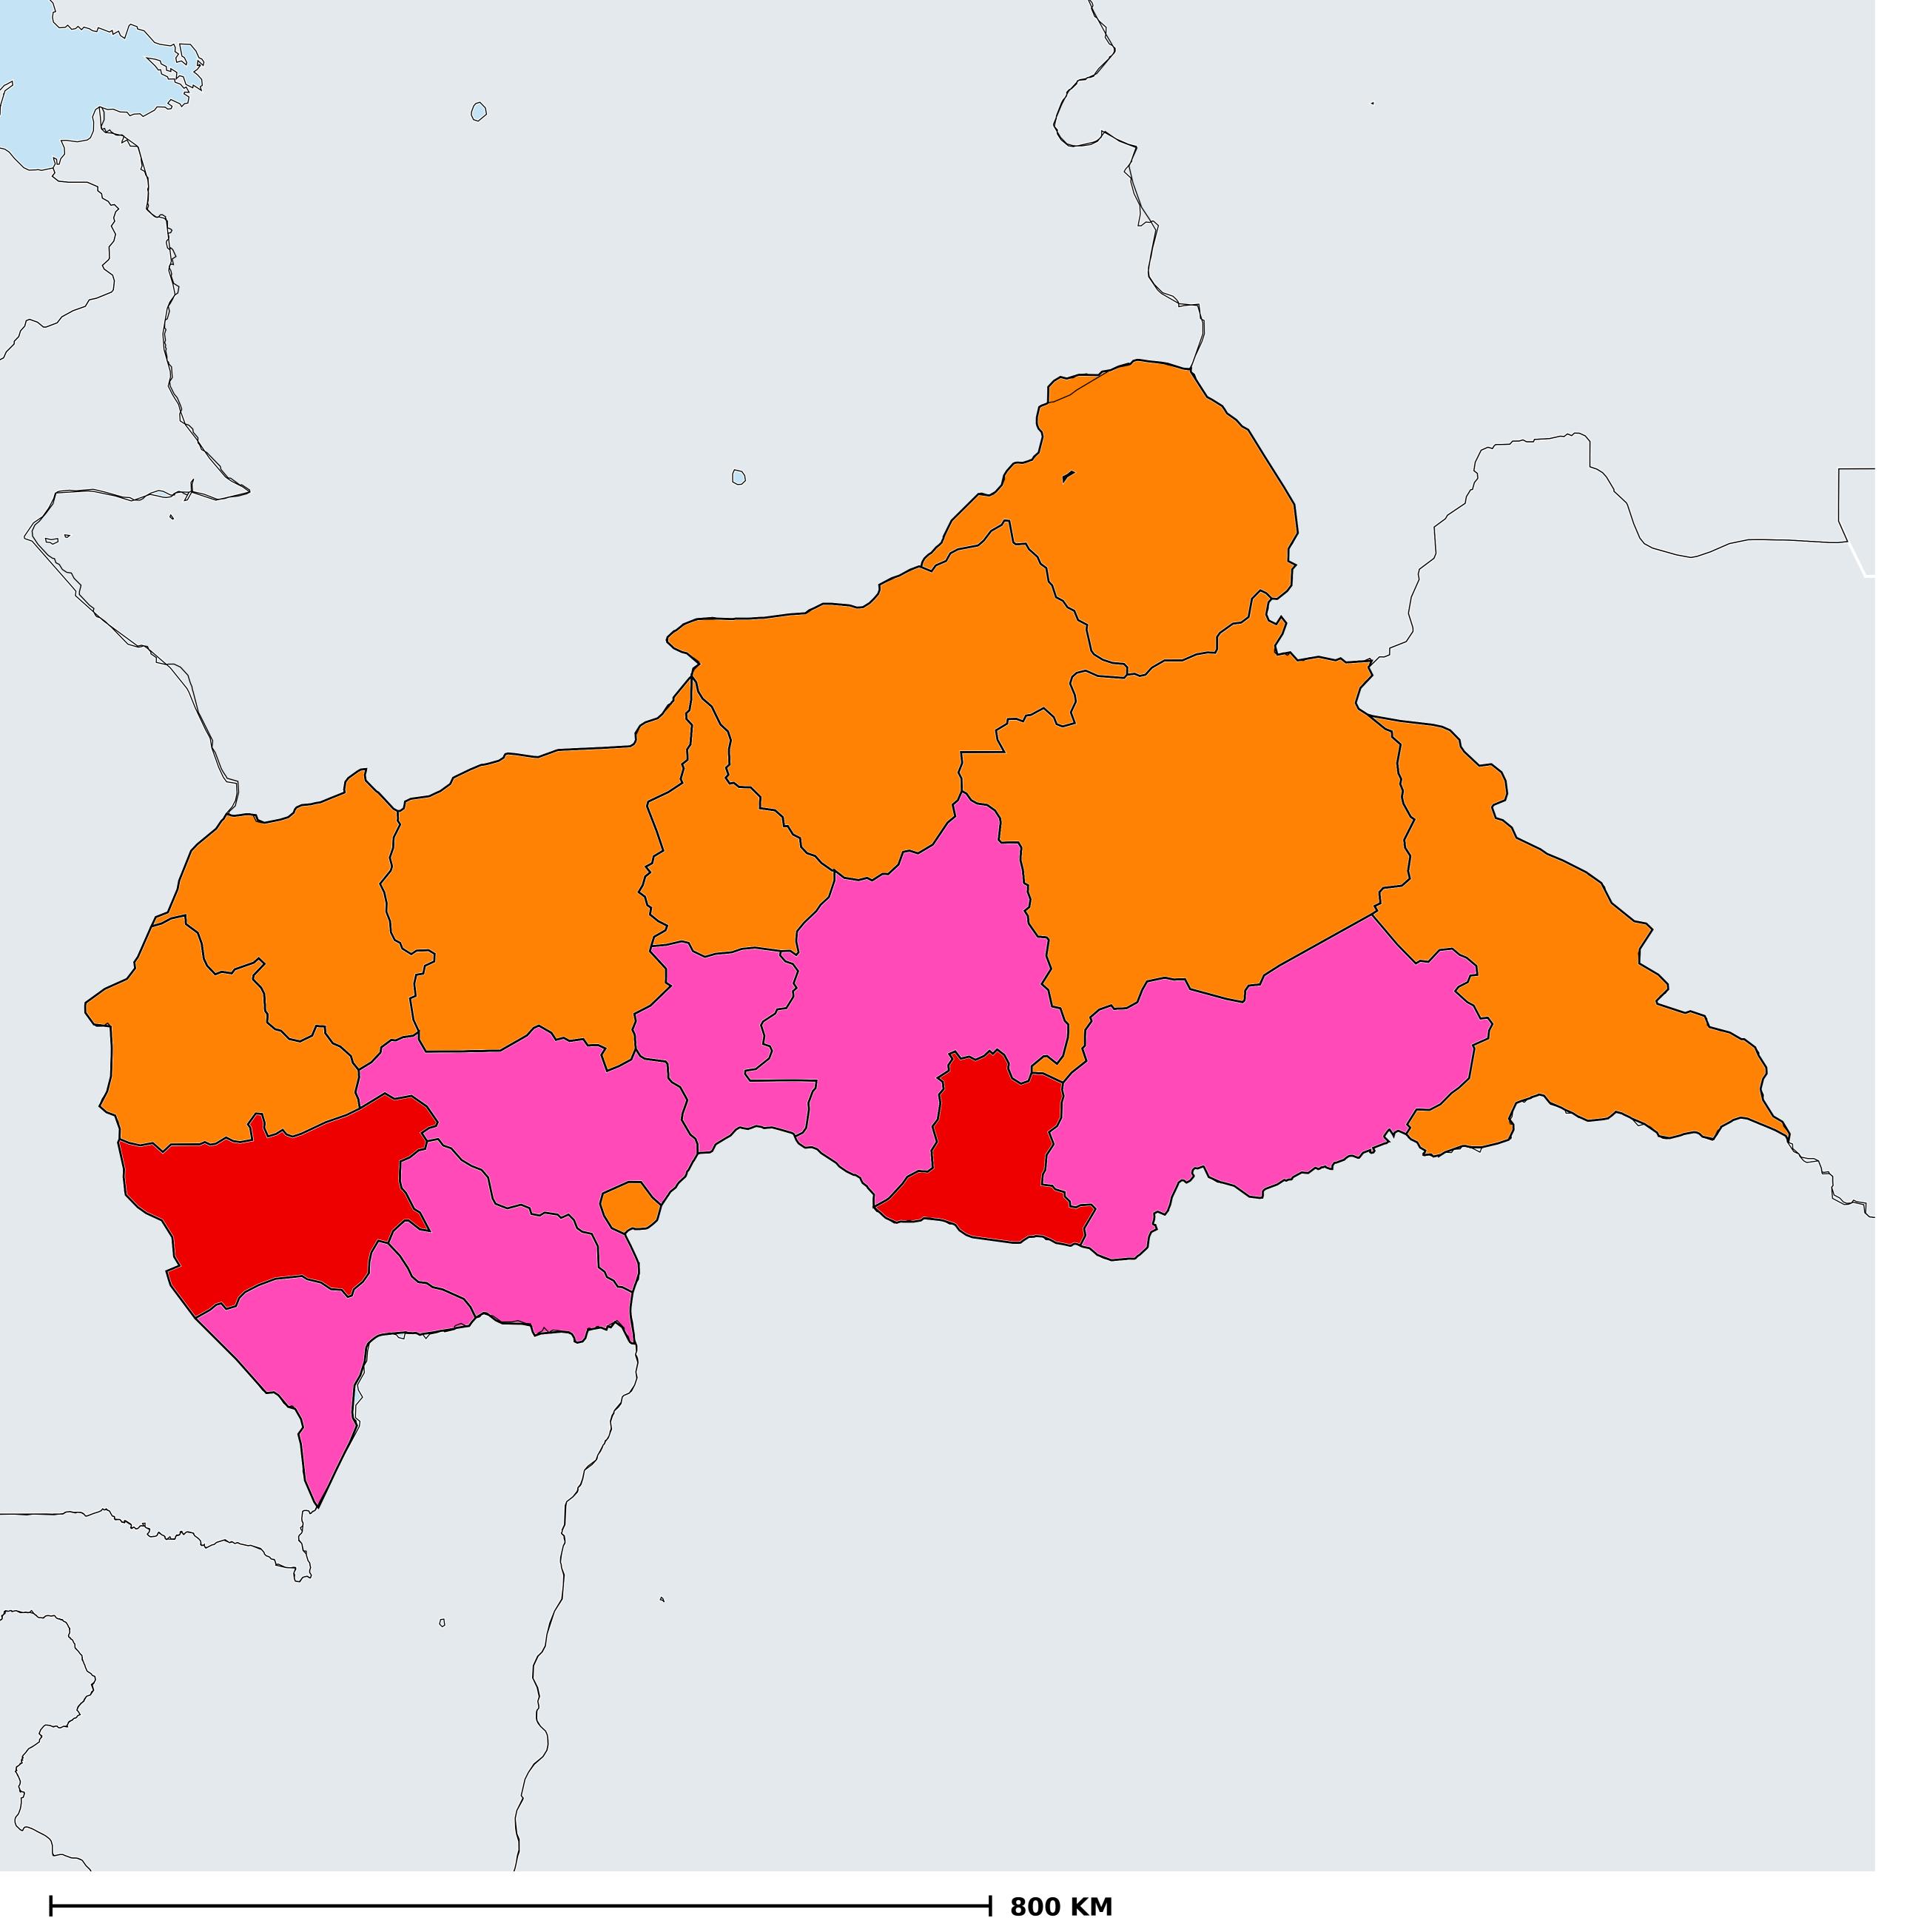

## Central African Republic (2017)

## Status of Soil-transmitted helminthiasis Elimination

Soil-transmitted helminthiasis > Endemicity

Boundaries, names and designations used here do not imply expression of WHO opinion concerning the legal status of any country, territory or area, or of its authorities, or concerning delimitation of frontiers or boundaries. Dotted / dashed lines represent approximate border lines for which there may not yet be full agreement.

## **Data Source:**

Data provided by health ministries to ESPEN through WHO reporting processes. All reasonable precautions have been taken to verify this information

Copyright 2023 WHO. All rights reserved. Generated 18 September 2023