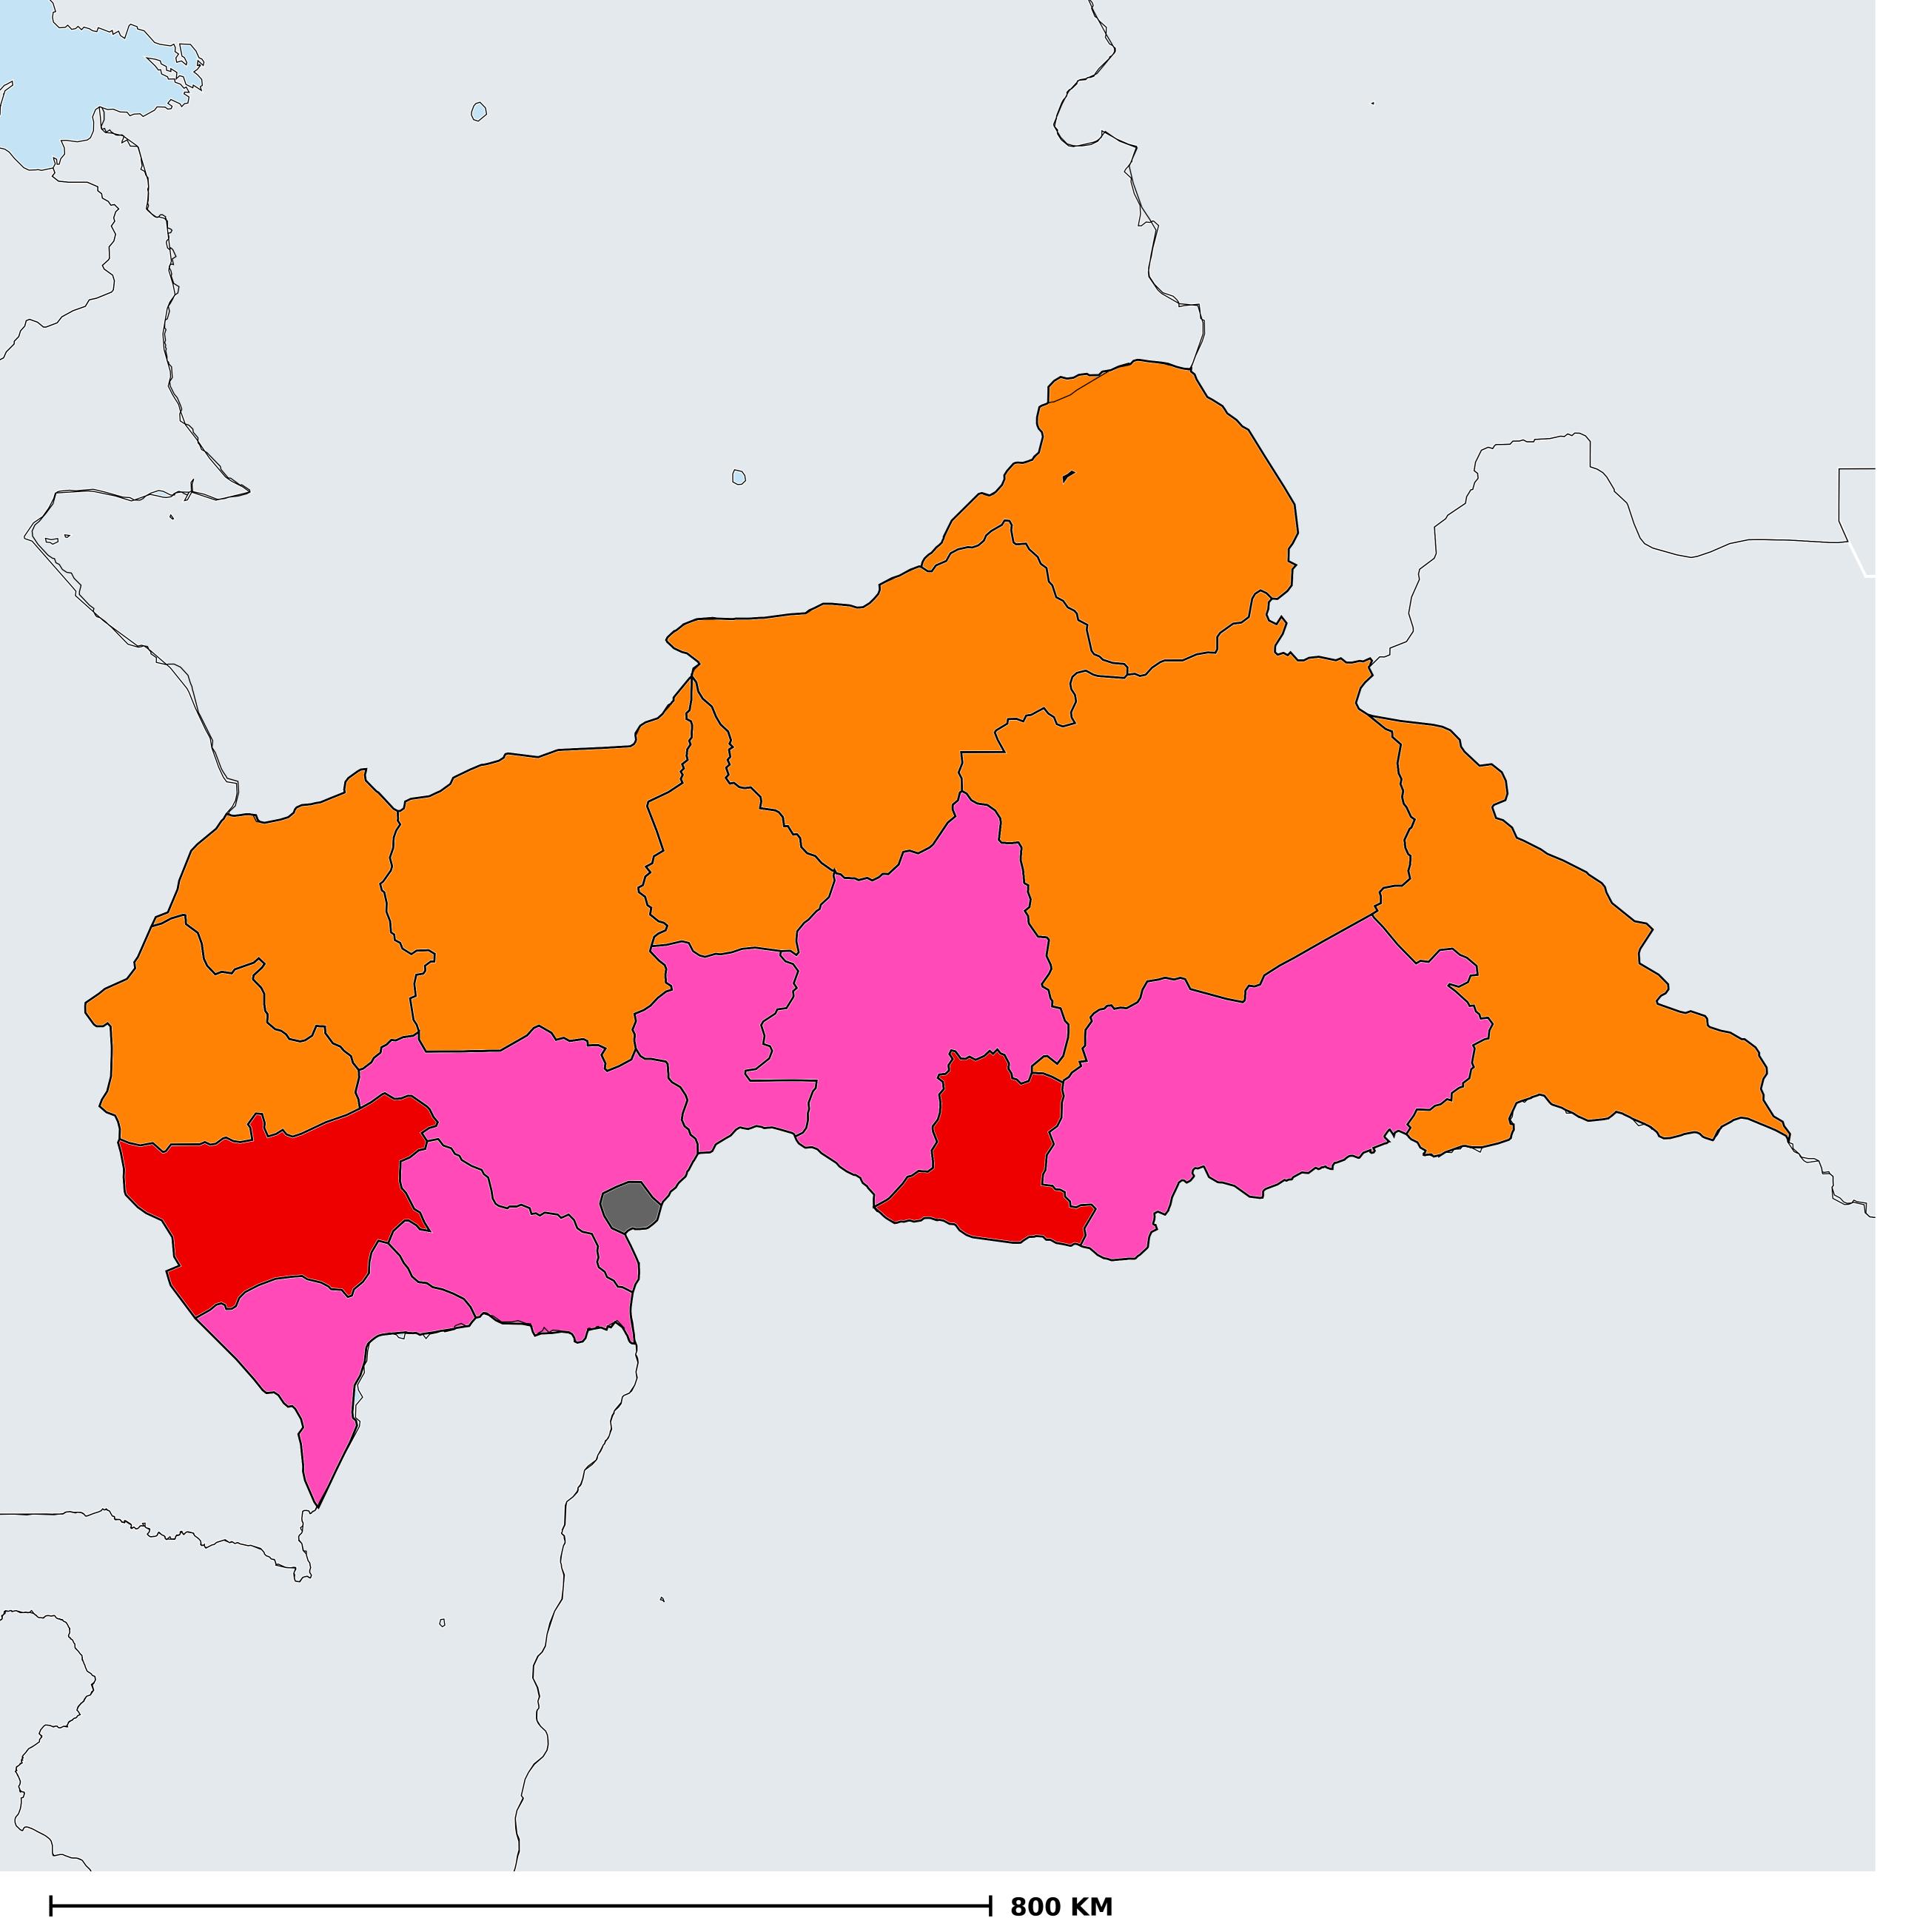

## Central African Republic (2014)

## Status of Soil-transmitted helminthiasis Elimination

Soil-transmitted helminthiasis > Endemicity

Boundaries, names and designations used here do not imply expression of WHO opinion concerning the legal status of any country, territory or area, or of its authorities, or concerning delimitation of frontiers or boundaries. Dotted / dashed lines represent approximate border lines for which there may not yet be full agreement.

## **Data Source:**

Data provided by health ministries to ESPEN through WHO reporting processes. All reasonable precautions have been taken to verify this information

Copyright 2023 WHO. All rights reserved. Generated 18 September 2023