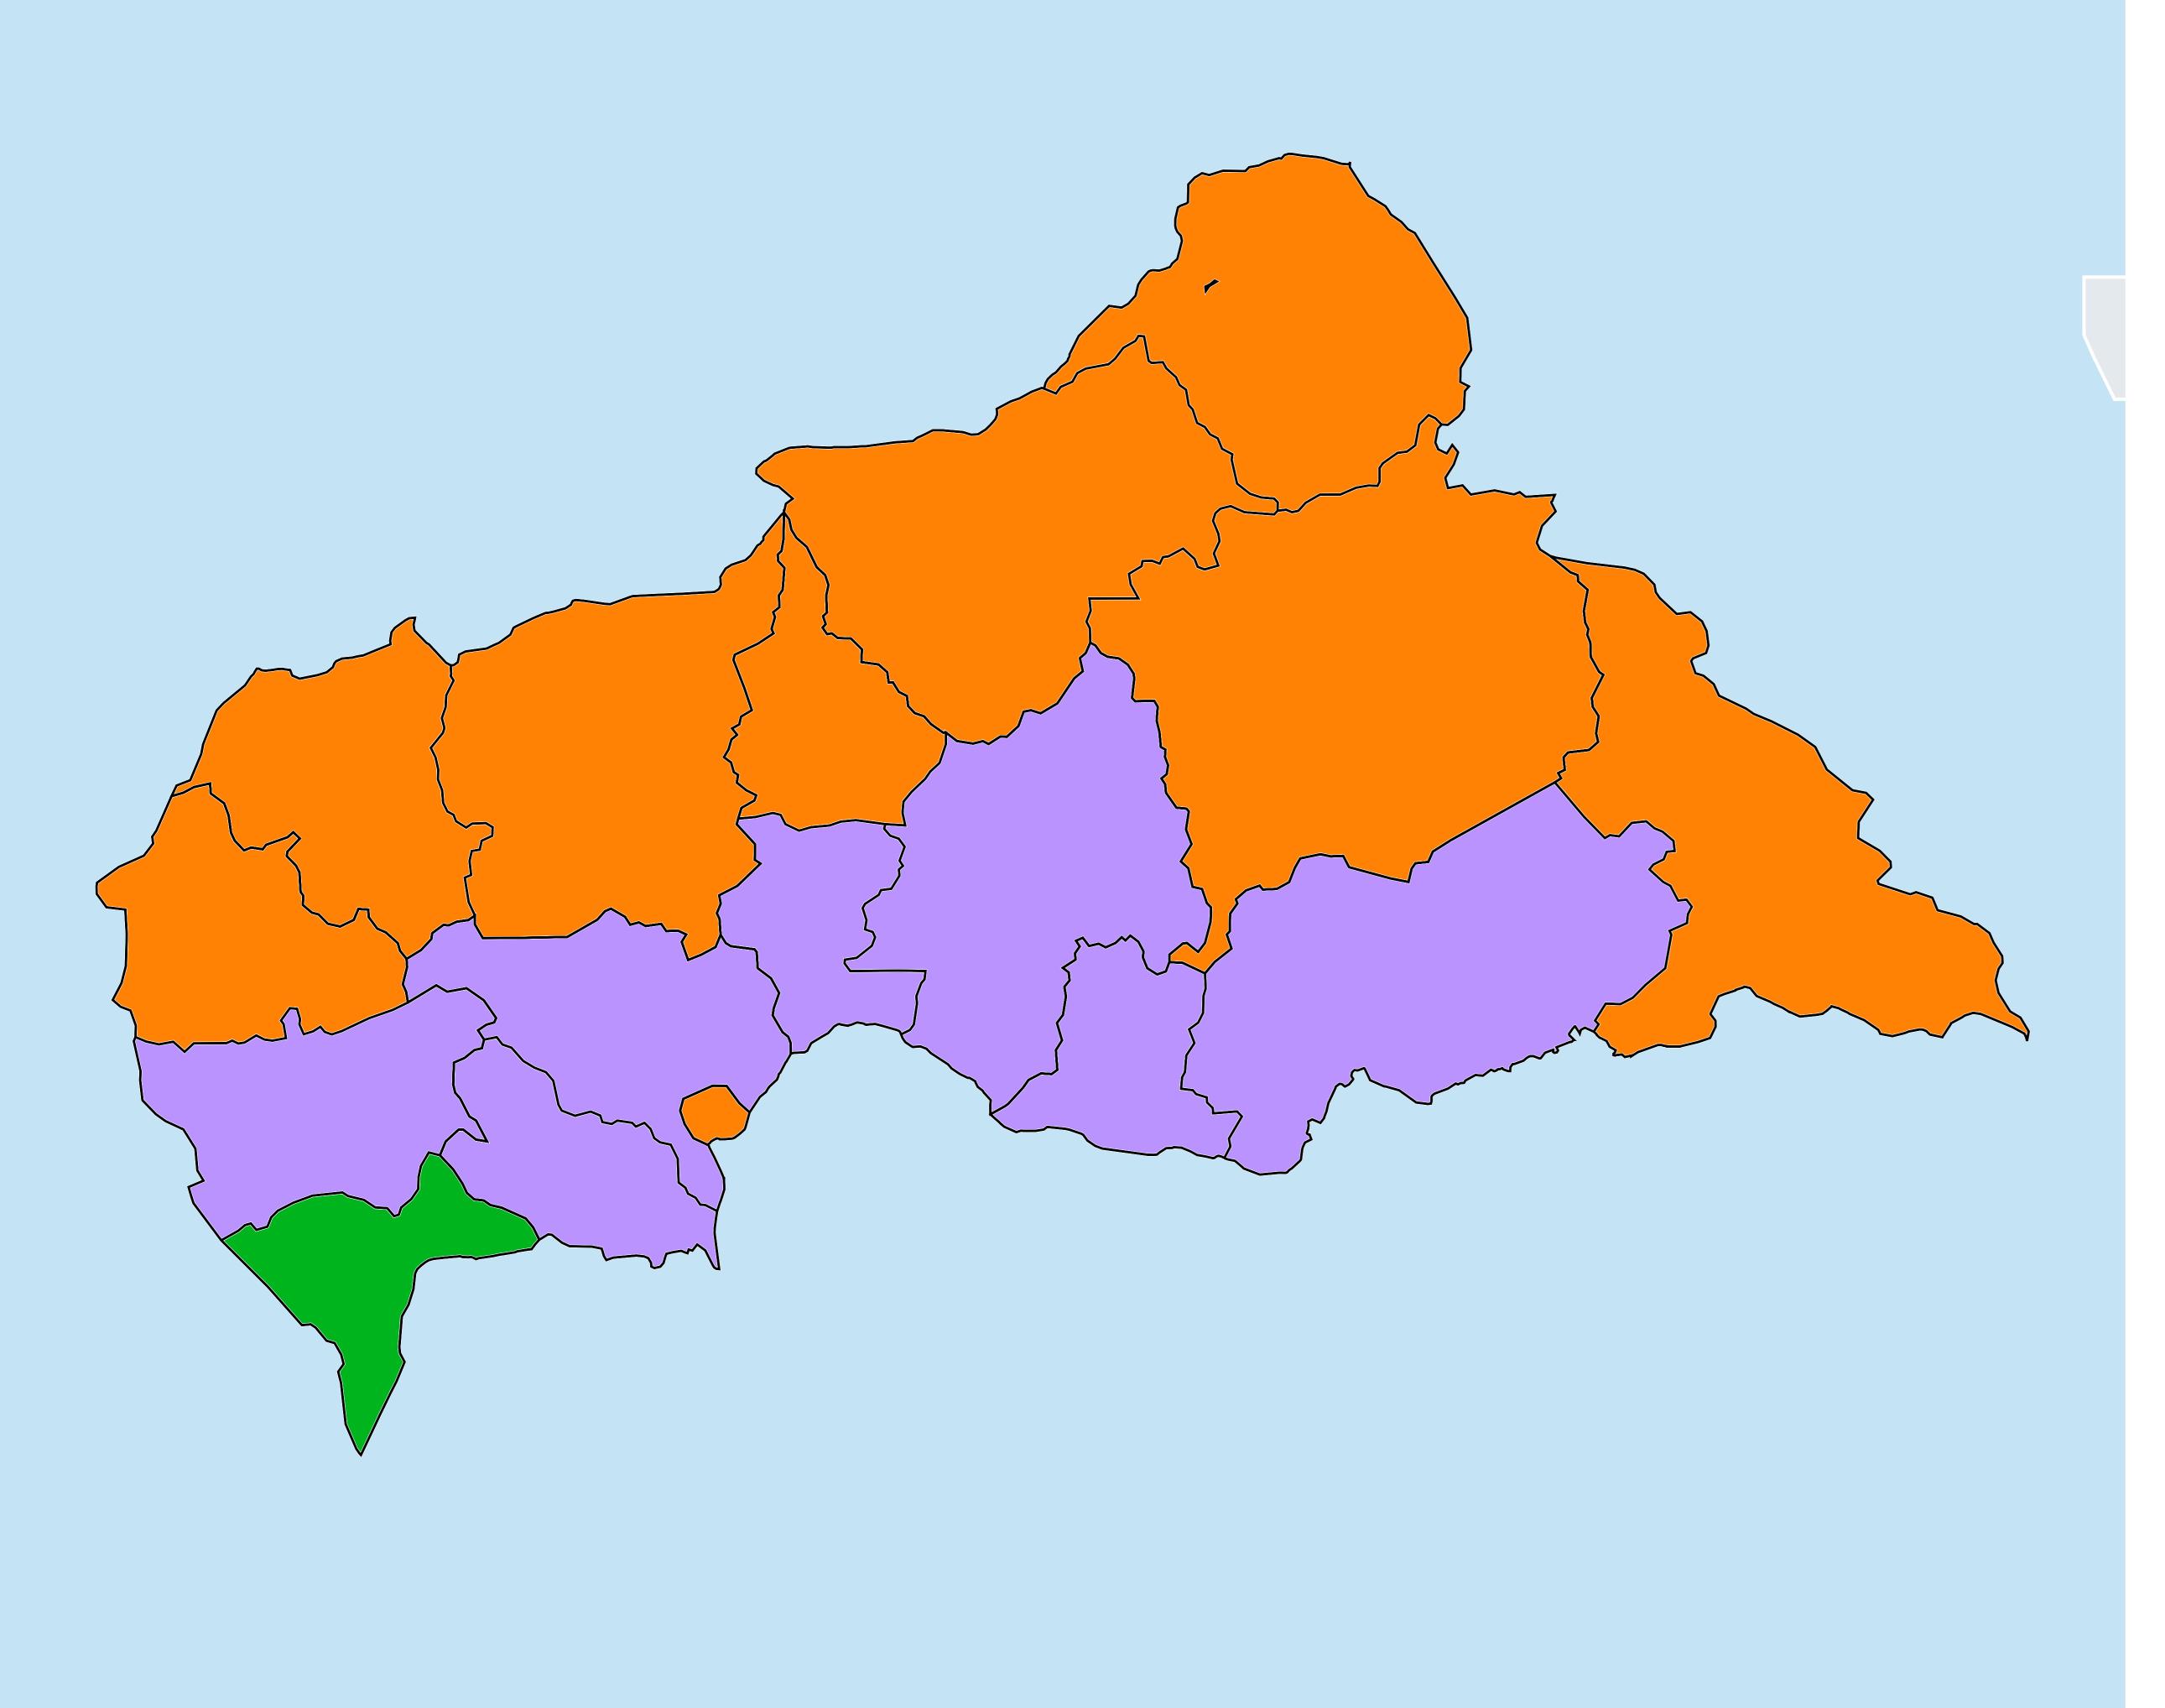

## Central African Republic (2013-2018) Number of MDA rounds for Schistosomiasis

(Geographic coverage - SAC)

Schistosomiasis > MDA/PC rounds > Geographic coverage -SAC

Boundaries, names and designations used here do not imply expression of WHO opinion concerning the legal status of any country, territory or area, or of its authorities, or concerning delimitation of frontiers or boundaries. Dotted / dashed lines represent approximate border lines for which there may not yet be full agreement.

## **Data Source:**

Data provided by health ministries to ESPEN through WHO reporting processes. All reasonable precautions have been taken to verify this information

Copyright 2023 WHO. All rights reserved. Generated 18 September 2023