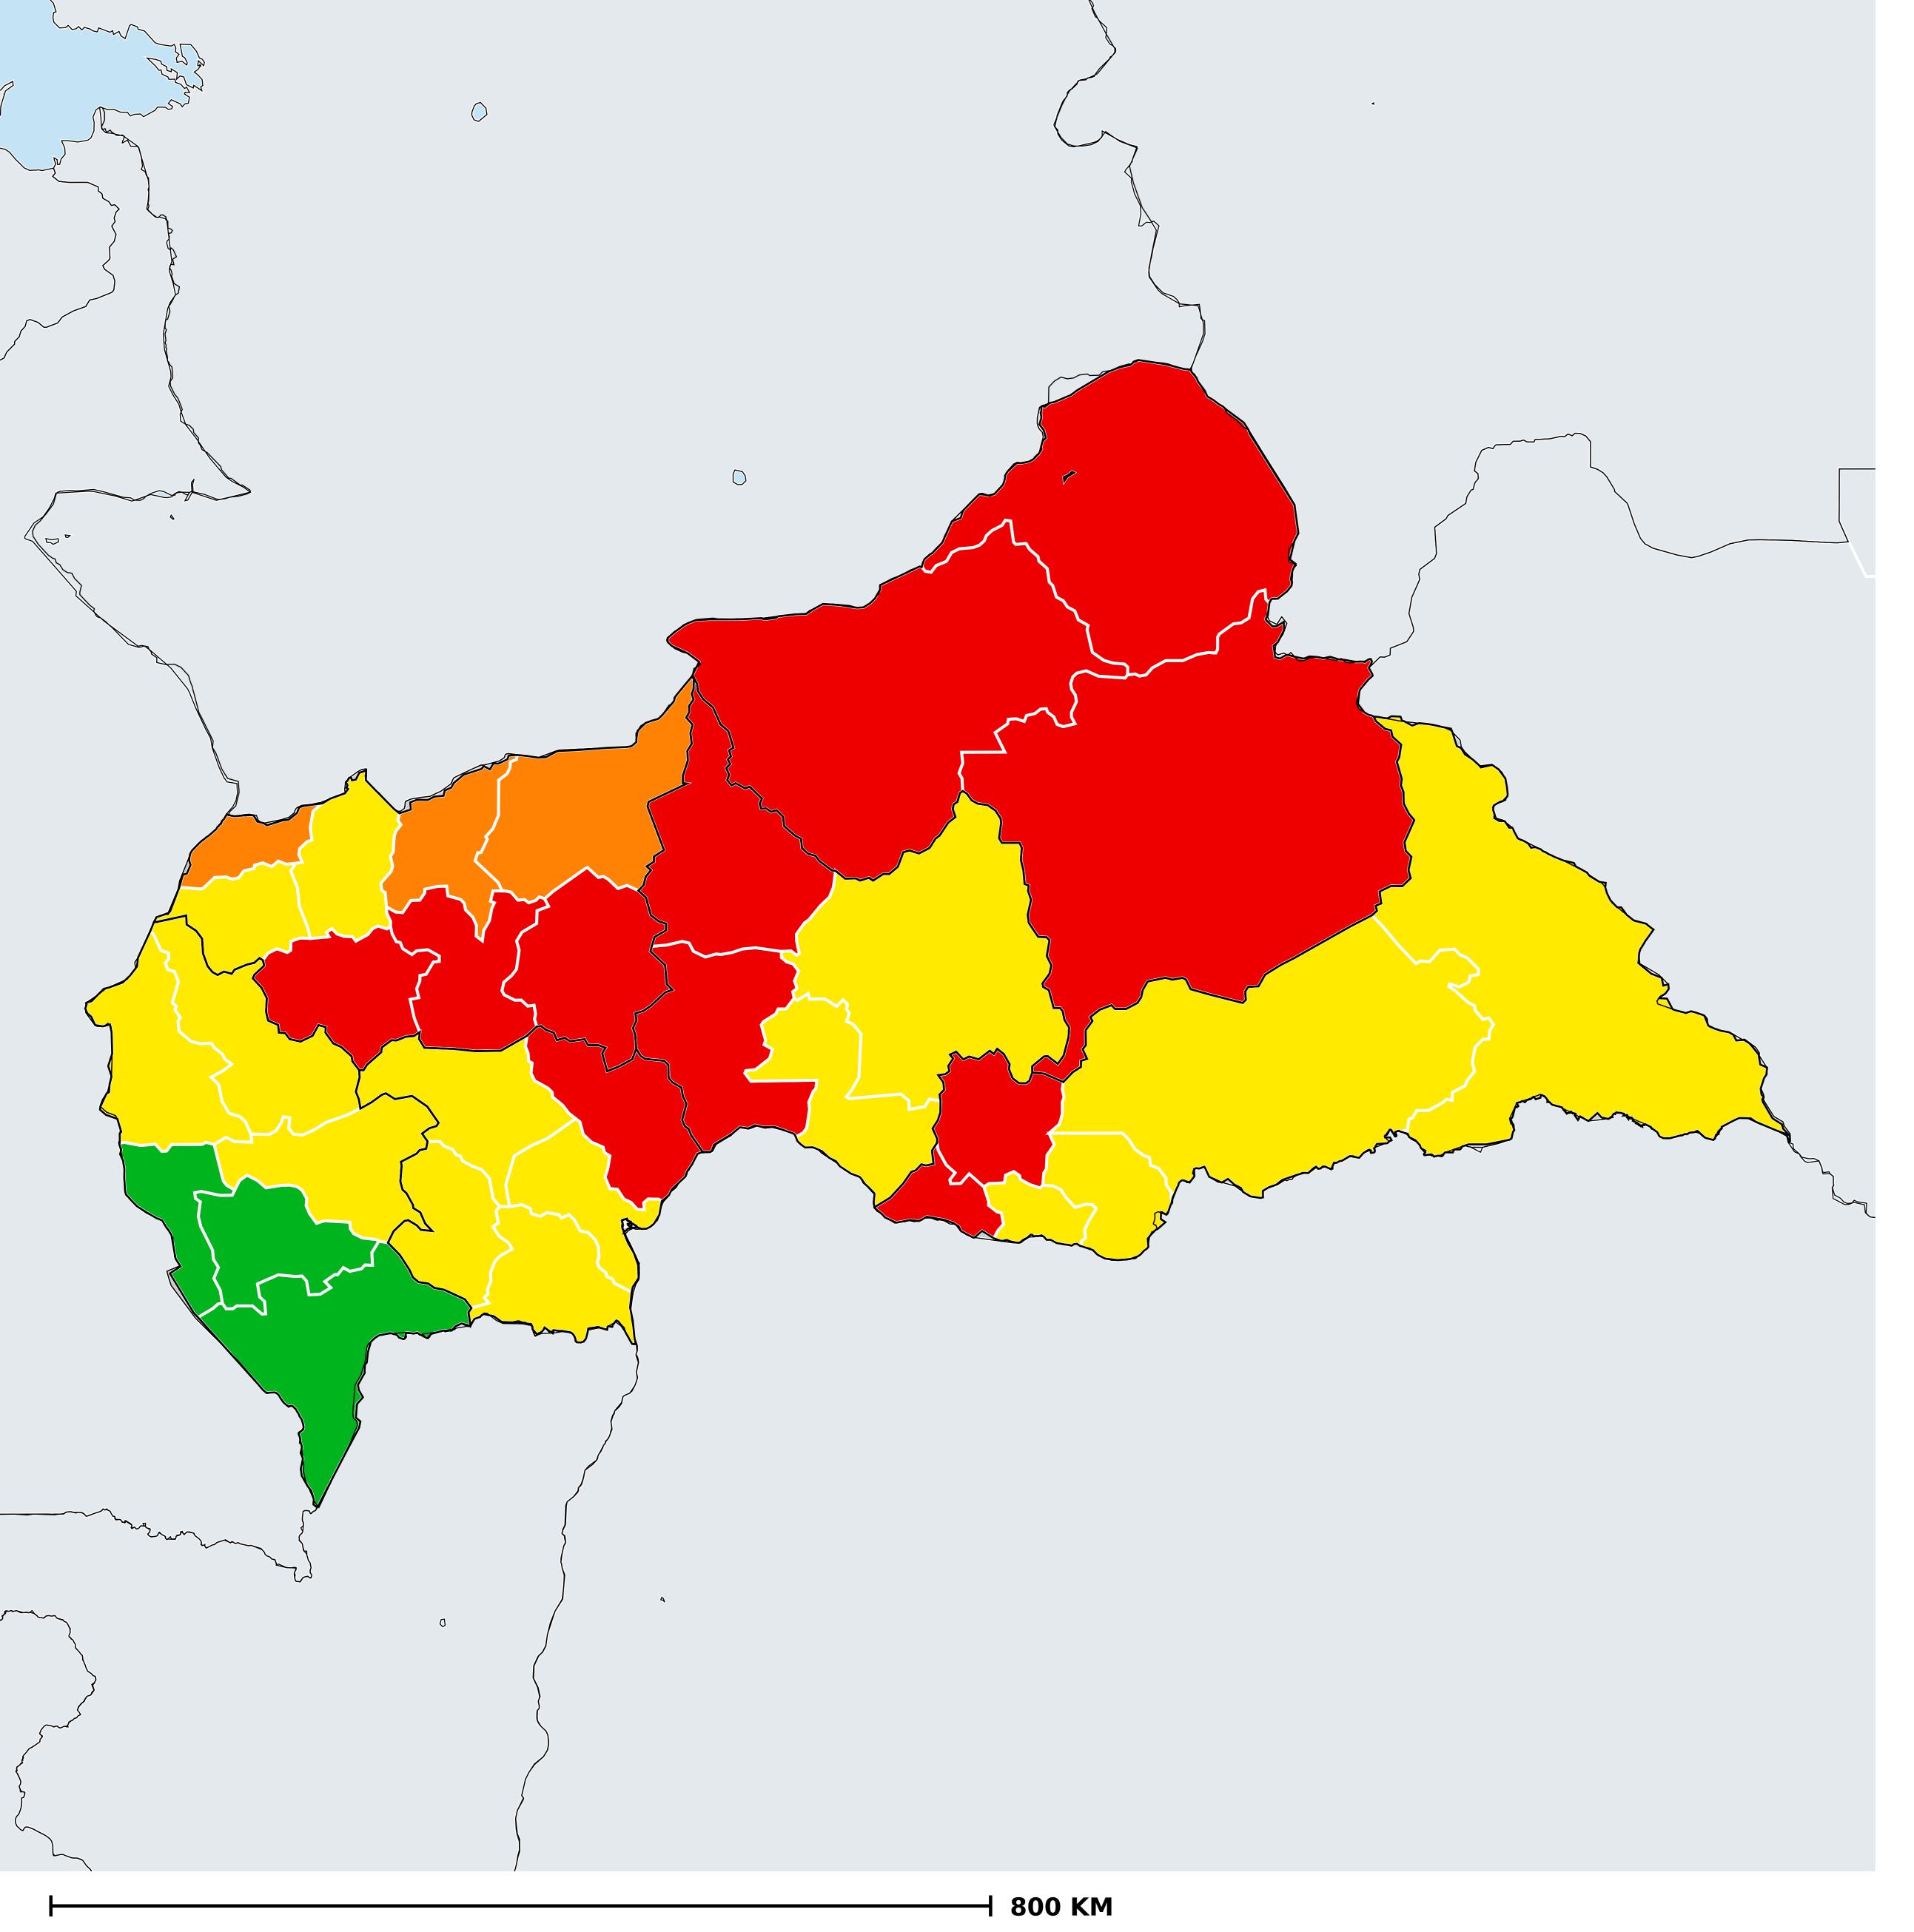

## Central African Republic (2022)

Therapeutic coverage - Total population requiring treatment MDA/PC coverage of Schistosomiasis

Schistosomiasis > MDA/PC coverage > Therapeutic coverage

- Total population requiring treatment