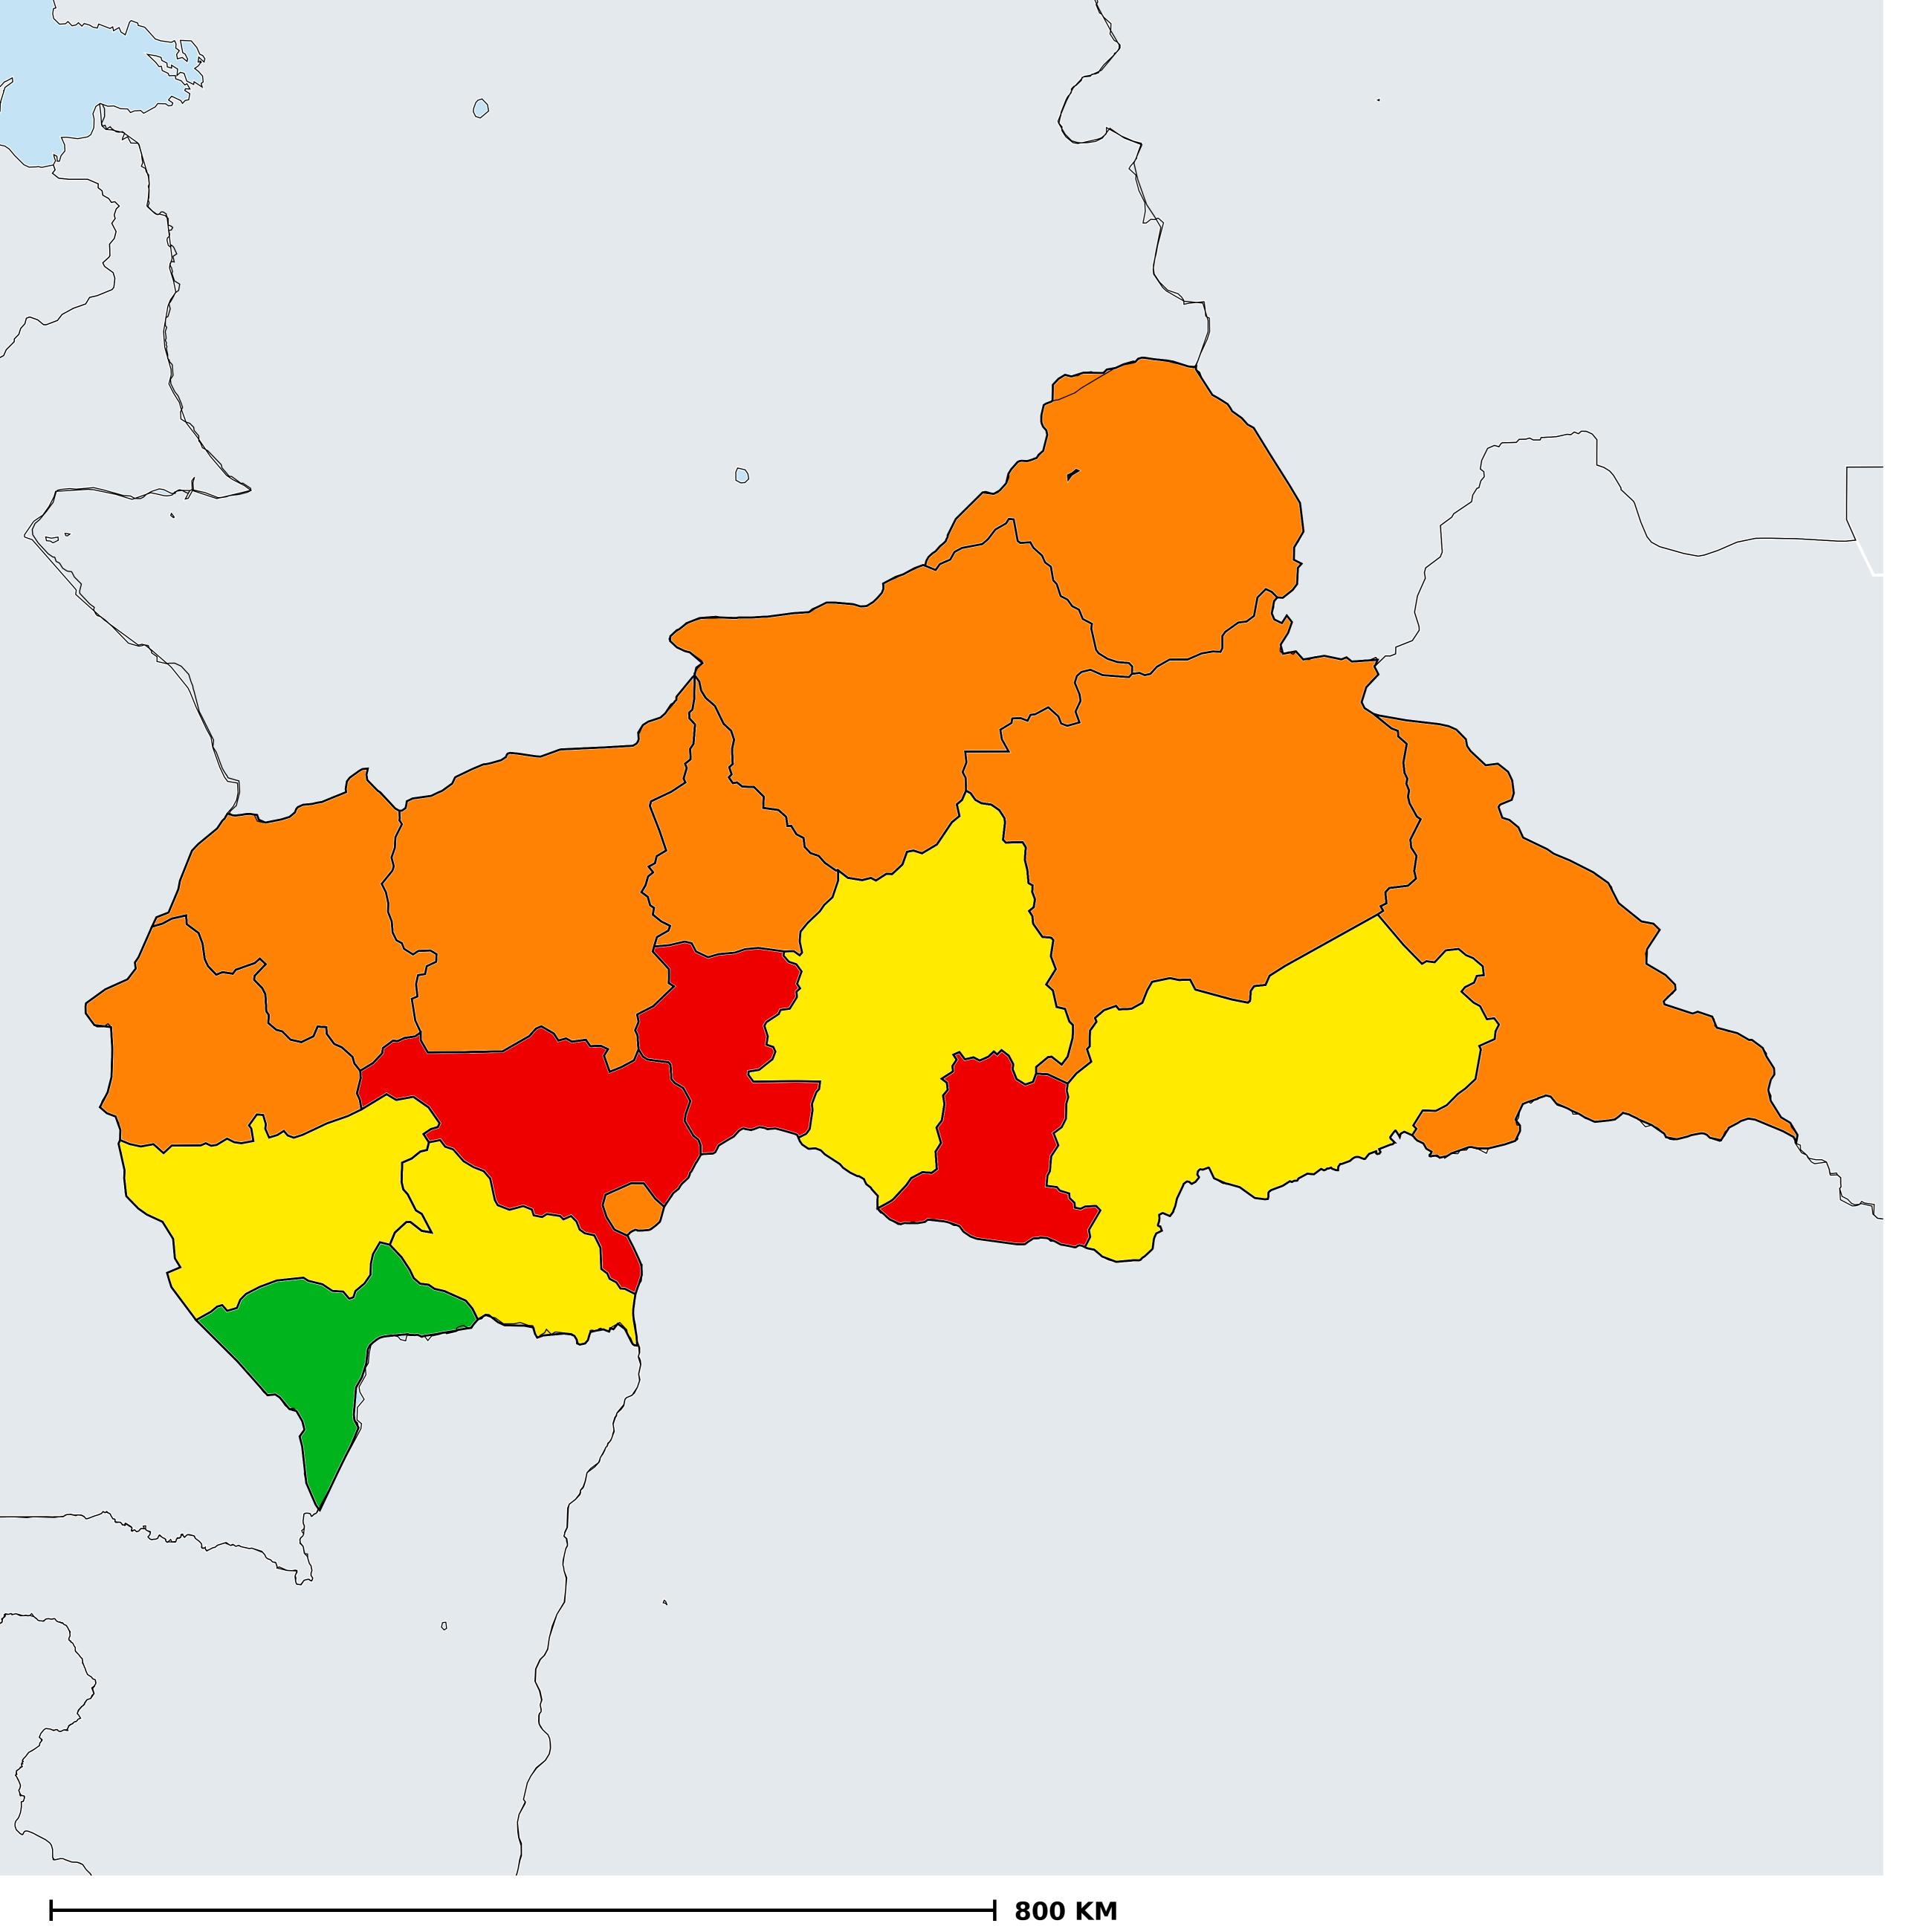

## Central African Republic (2017)

Therapeutic coverage - Total population requiring treatment MDA/PC coverage of Schistosomiasis

Schistosomiasis > MDA/PC coverage > Therapeutic coverage

- Total population requiring treatment

Endemicity unknown

PC not required

PC not delivered - High endemicity

PC not delivered - Low/Moderate endemicity

< 75% coverage

≥75% coverage

No data available

Boundaries, names and designations used here do not imply expression of WHO opinion concerning the legal status of any country, territory or area, or of its authorities, or concerning delimitation of frontiers or boundaries. Dotted / dashed lines represent approximate border lines for which there may not yet be full agreement.

## **Data Source:**

Data provided by health ministries to ESPEN through WHO reporting processes. All reasonable precautions have been taken to verify this information

Copyright 2023 WHO. All rights reserved. Generated 18 September 2023