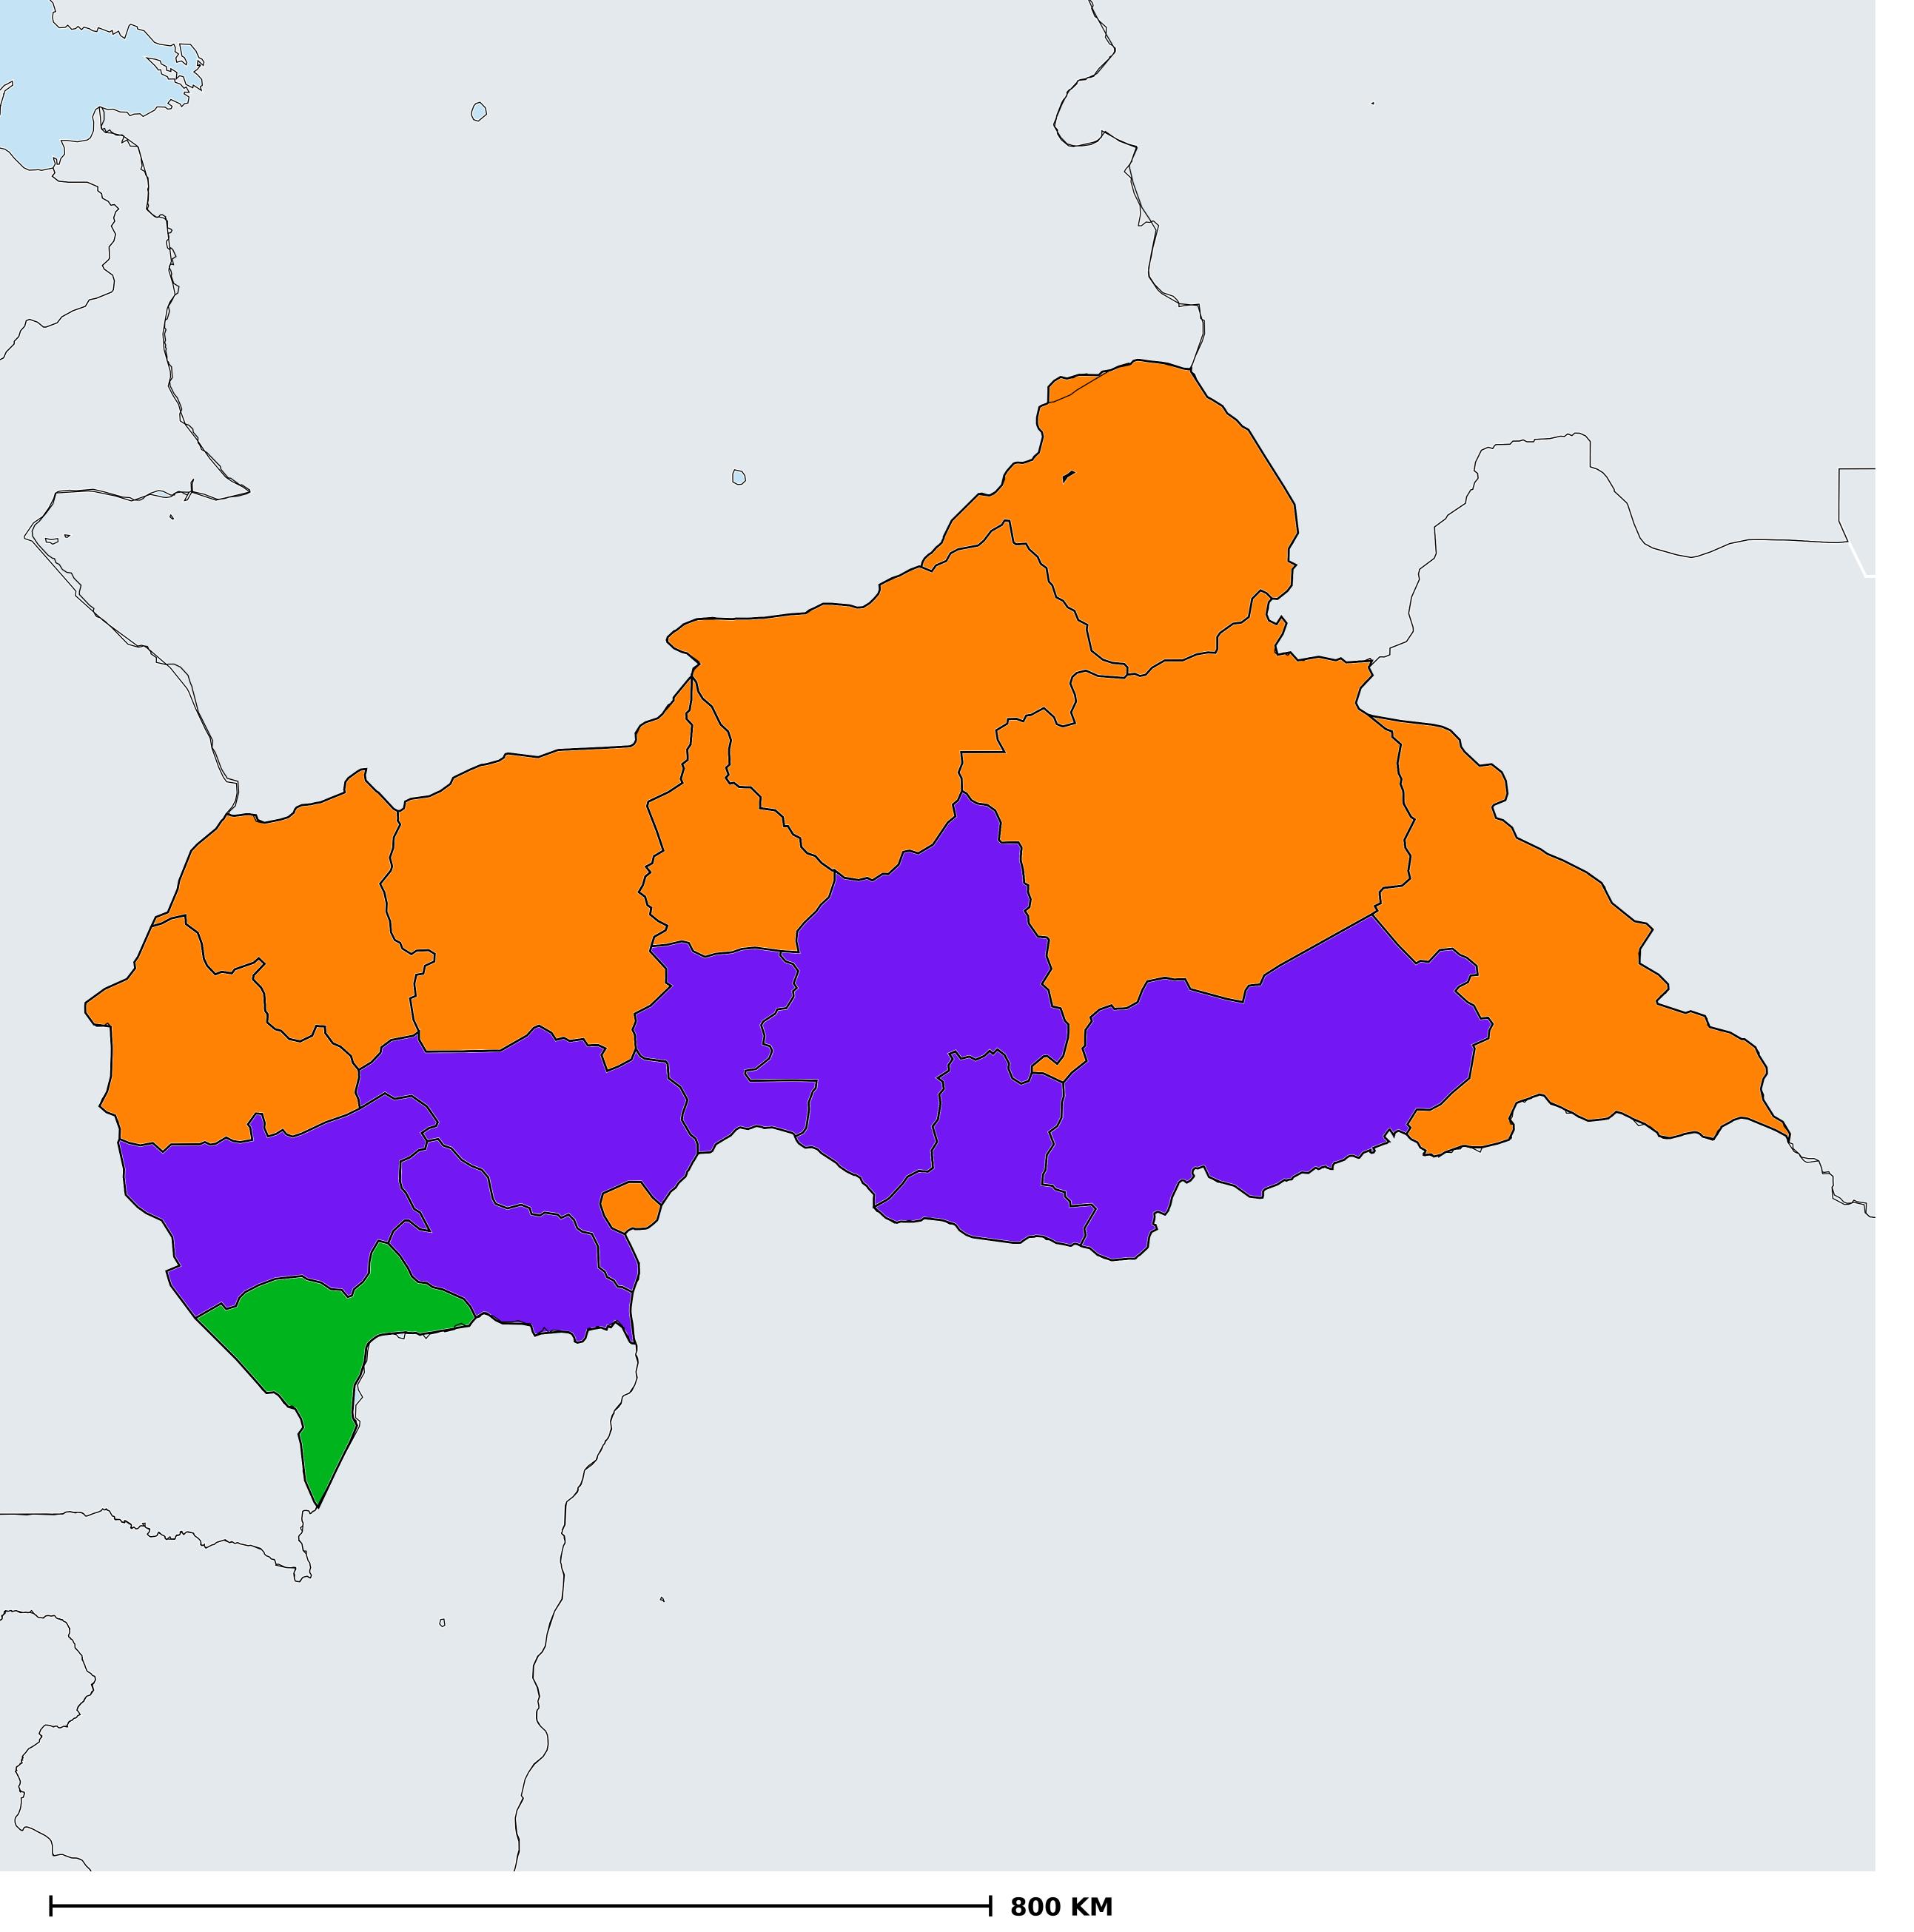

## Central African Republic (2016)

Therapeutic coverage - Total population requiring treatment MDA/PC coverage of Schistosomiasis

Schistosomiasis > MDA/PC coverage > Therapeutic coverage

- Total population requiring treatment

Endemicity unknown

PC not required

PC not delivered - High endemicity

PC not delivered - Low/Moderate endemicity

< 75% coverage

≥75% coverage

No data available

Boundaries, names and designations used here do not imply expression of WHO opinion concerning the legal status of any country, territory or area, or of its authorities, or concerning delimitation of frontiers or boundaries. Dotted / dashed lines represent approximate border lines for which there may not yet be full agreement.

## **Data Source:**

Data provided by health ministries to ESPEN through WHO reporting processes. All reasonable precautions have been taken to verify this information

Copyright 2023 WHO. All rights reserved. Generated 18 September 2023