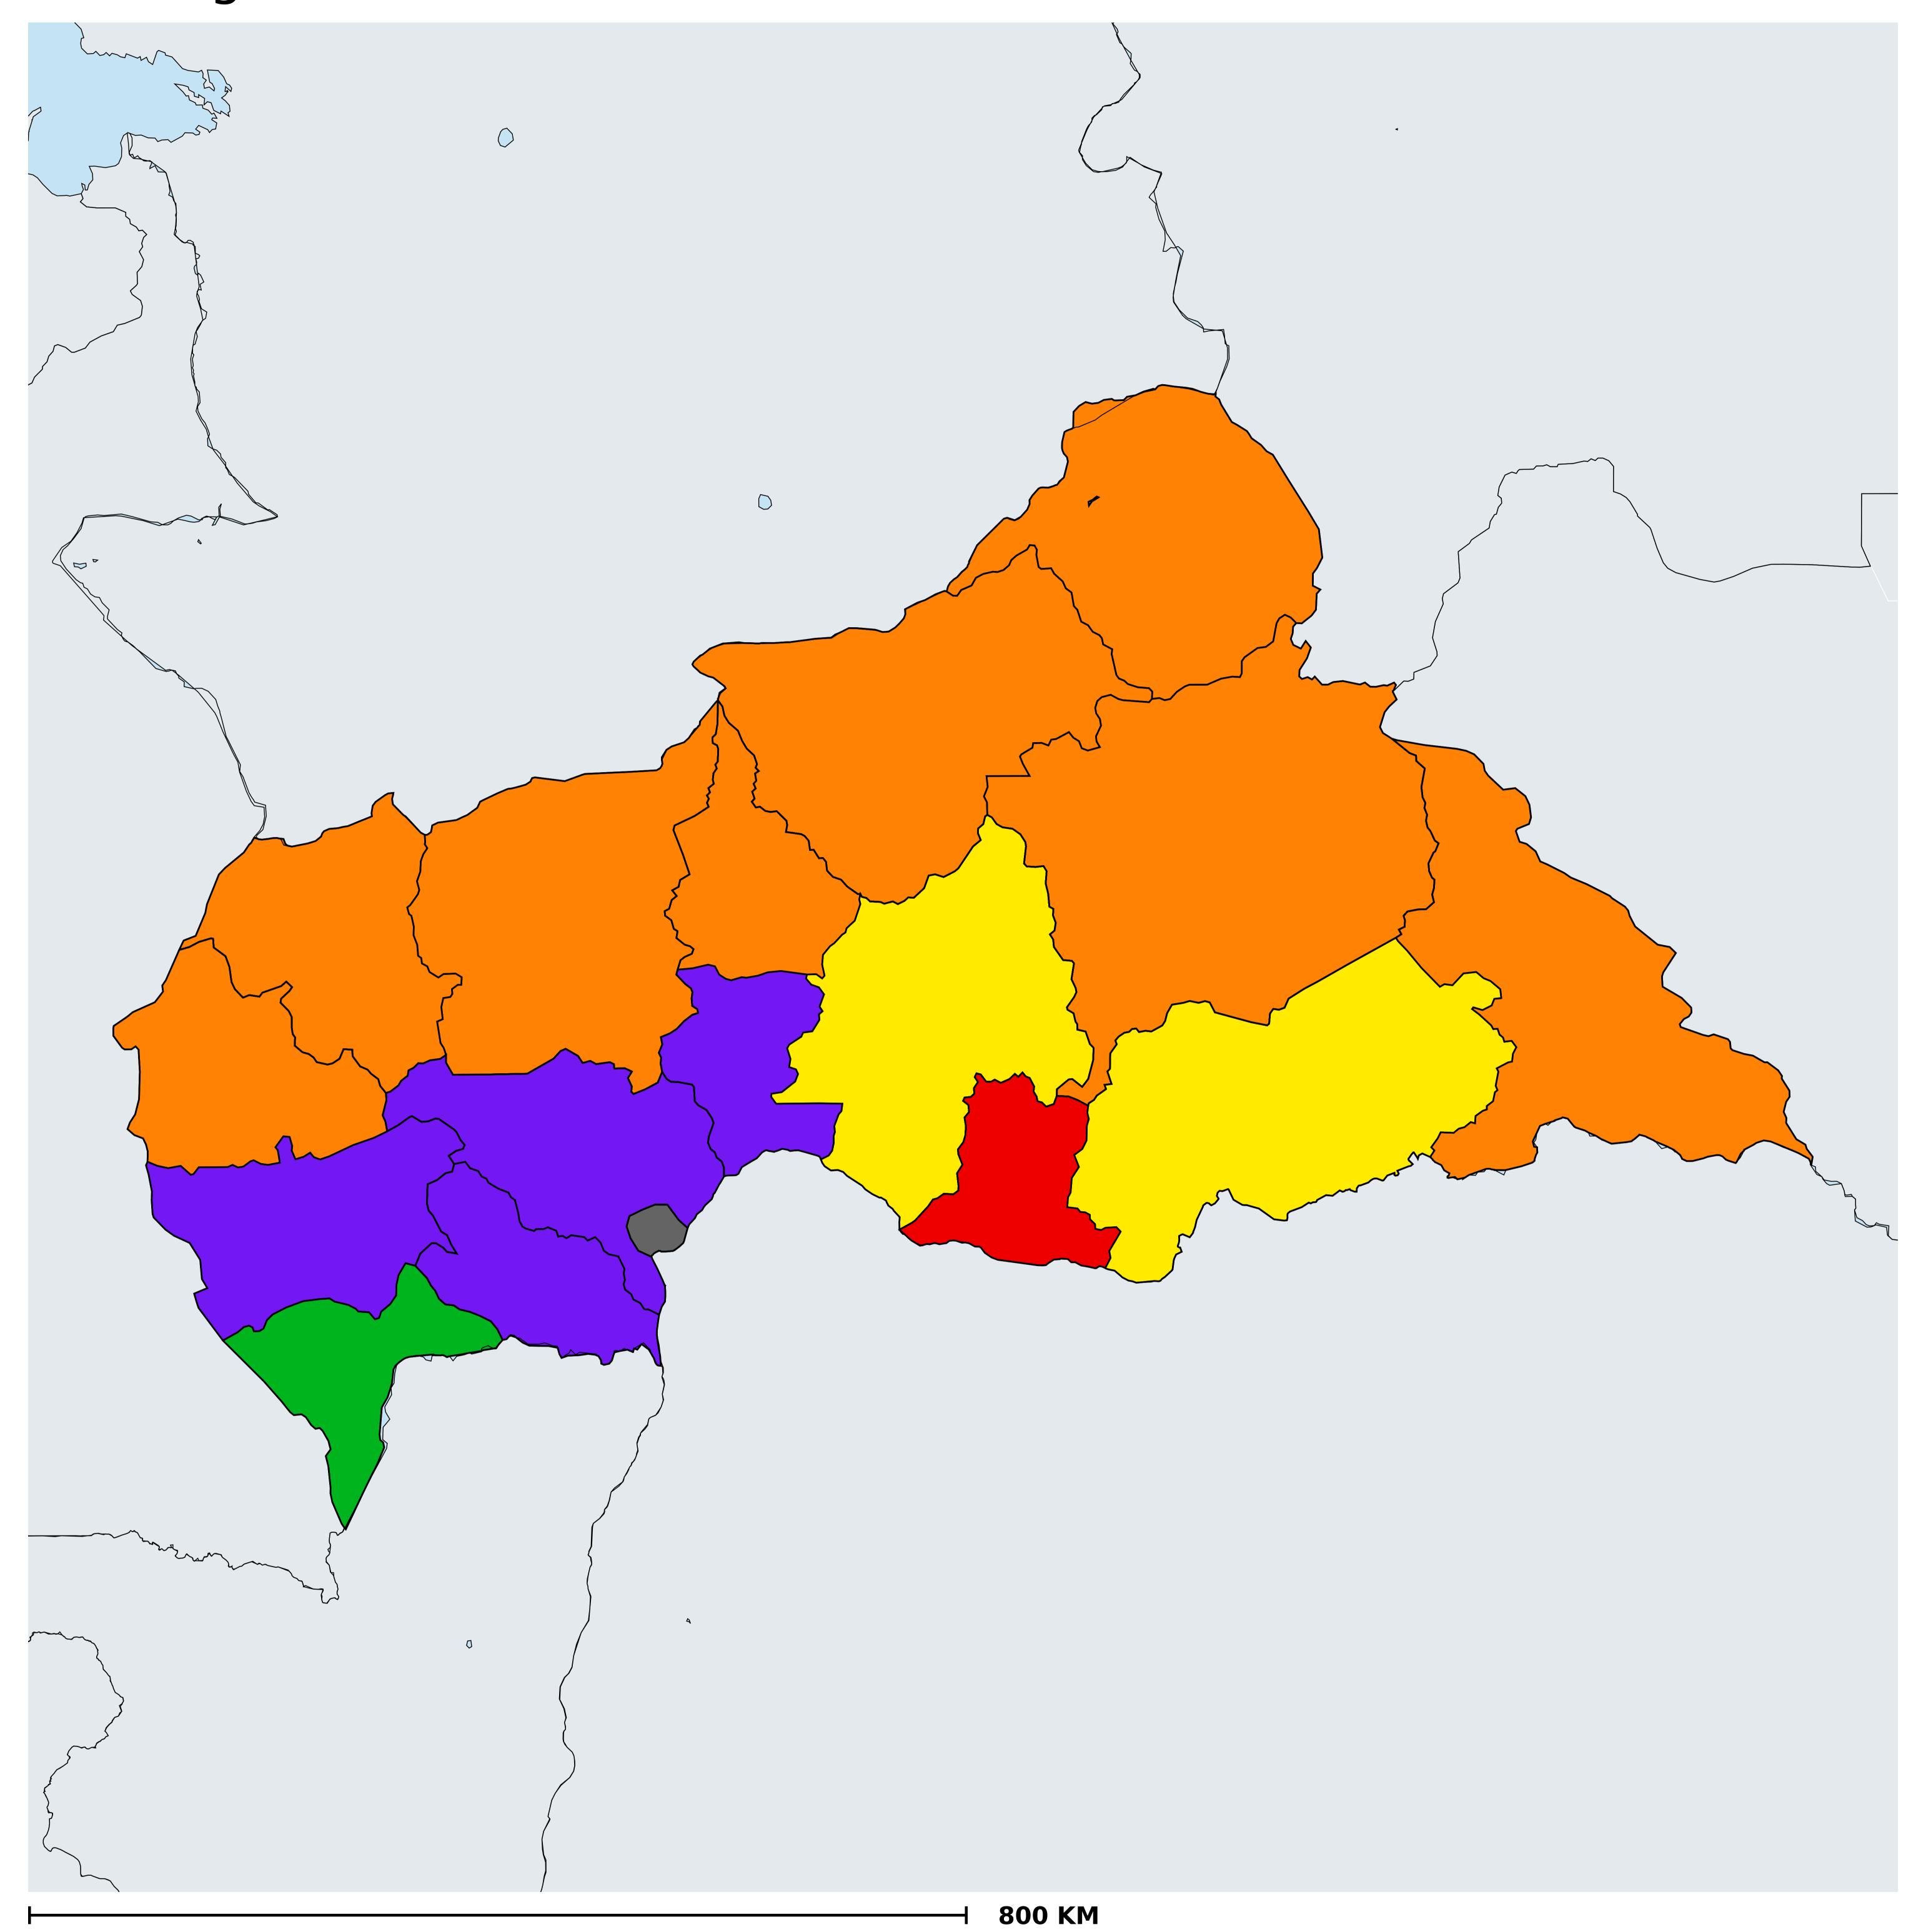

## Central African Republic (2014)

Therapeutic coverage - Total population requiring treatment MDA/PC coverage of Schistosomiasis

Boundaries, names and designations used here do not imply expression of WHO opinion concerning the legal status of any country, territory or area, or of its authorities, or concerning delimitation of frontiers or boundaries. Dotted / dashed lines represent approximate border lines for which there may not yet be full agreement.

Schistosomiasis > MDA/PC coverage > Therapeutic coverage - Total population requiring treatment

Endemicity unknown

PC not required

PC not delivered - High endemicity

PC not delivered - Low/Moderate endemicity

< 75% coverage

≥75% coverage

No data available