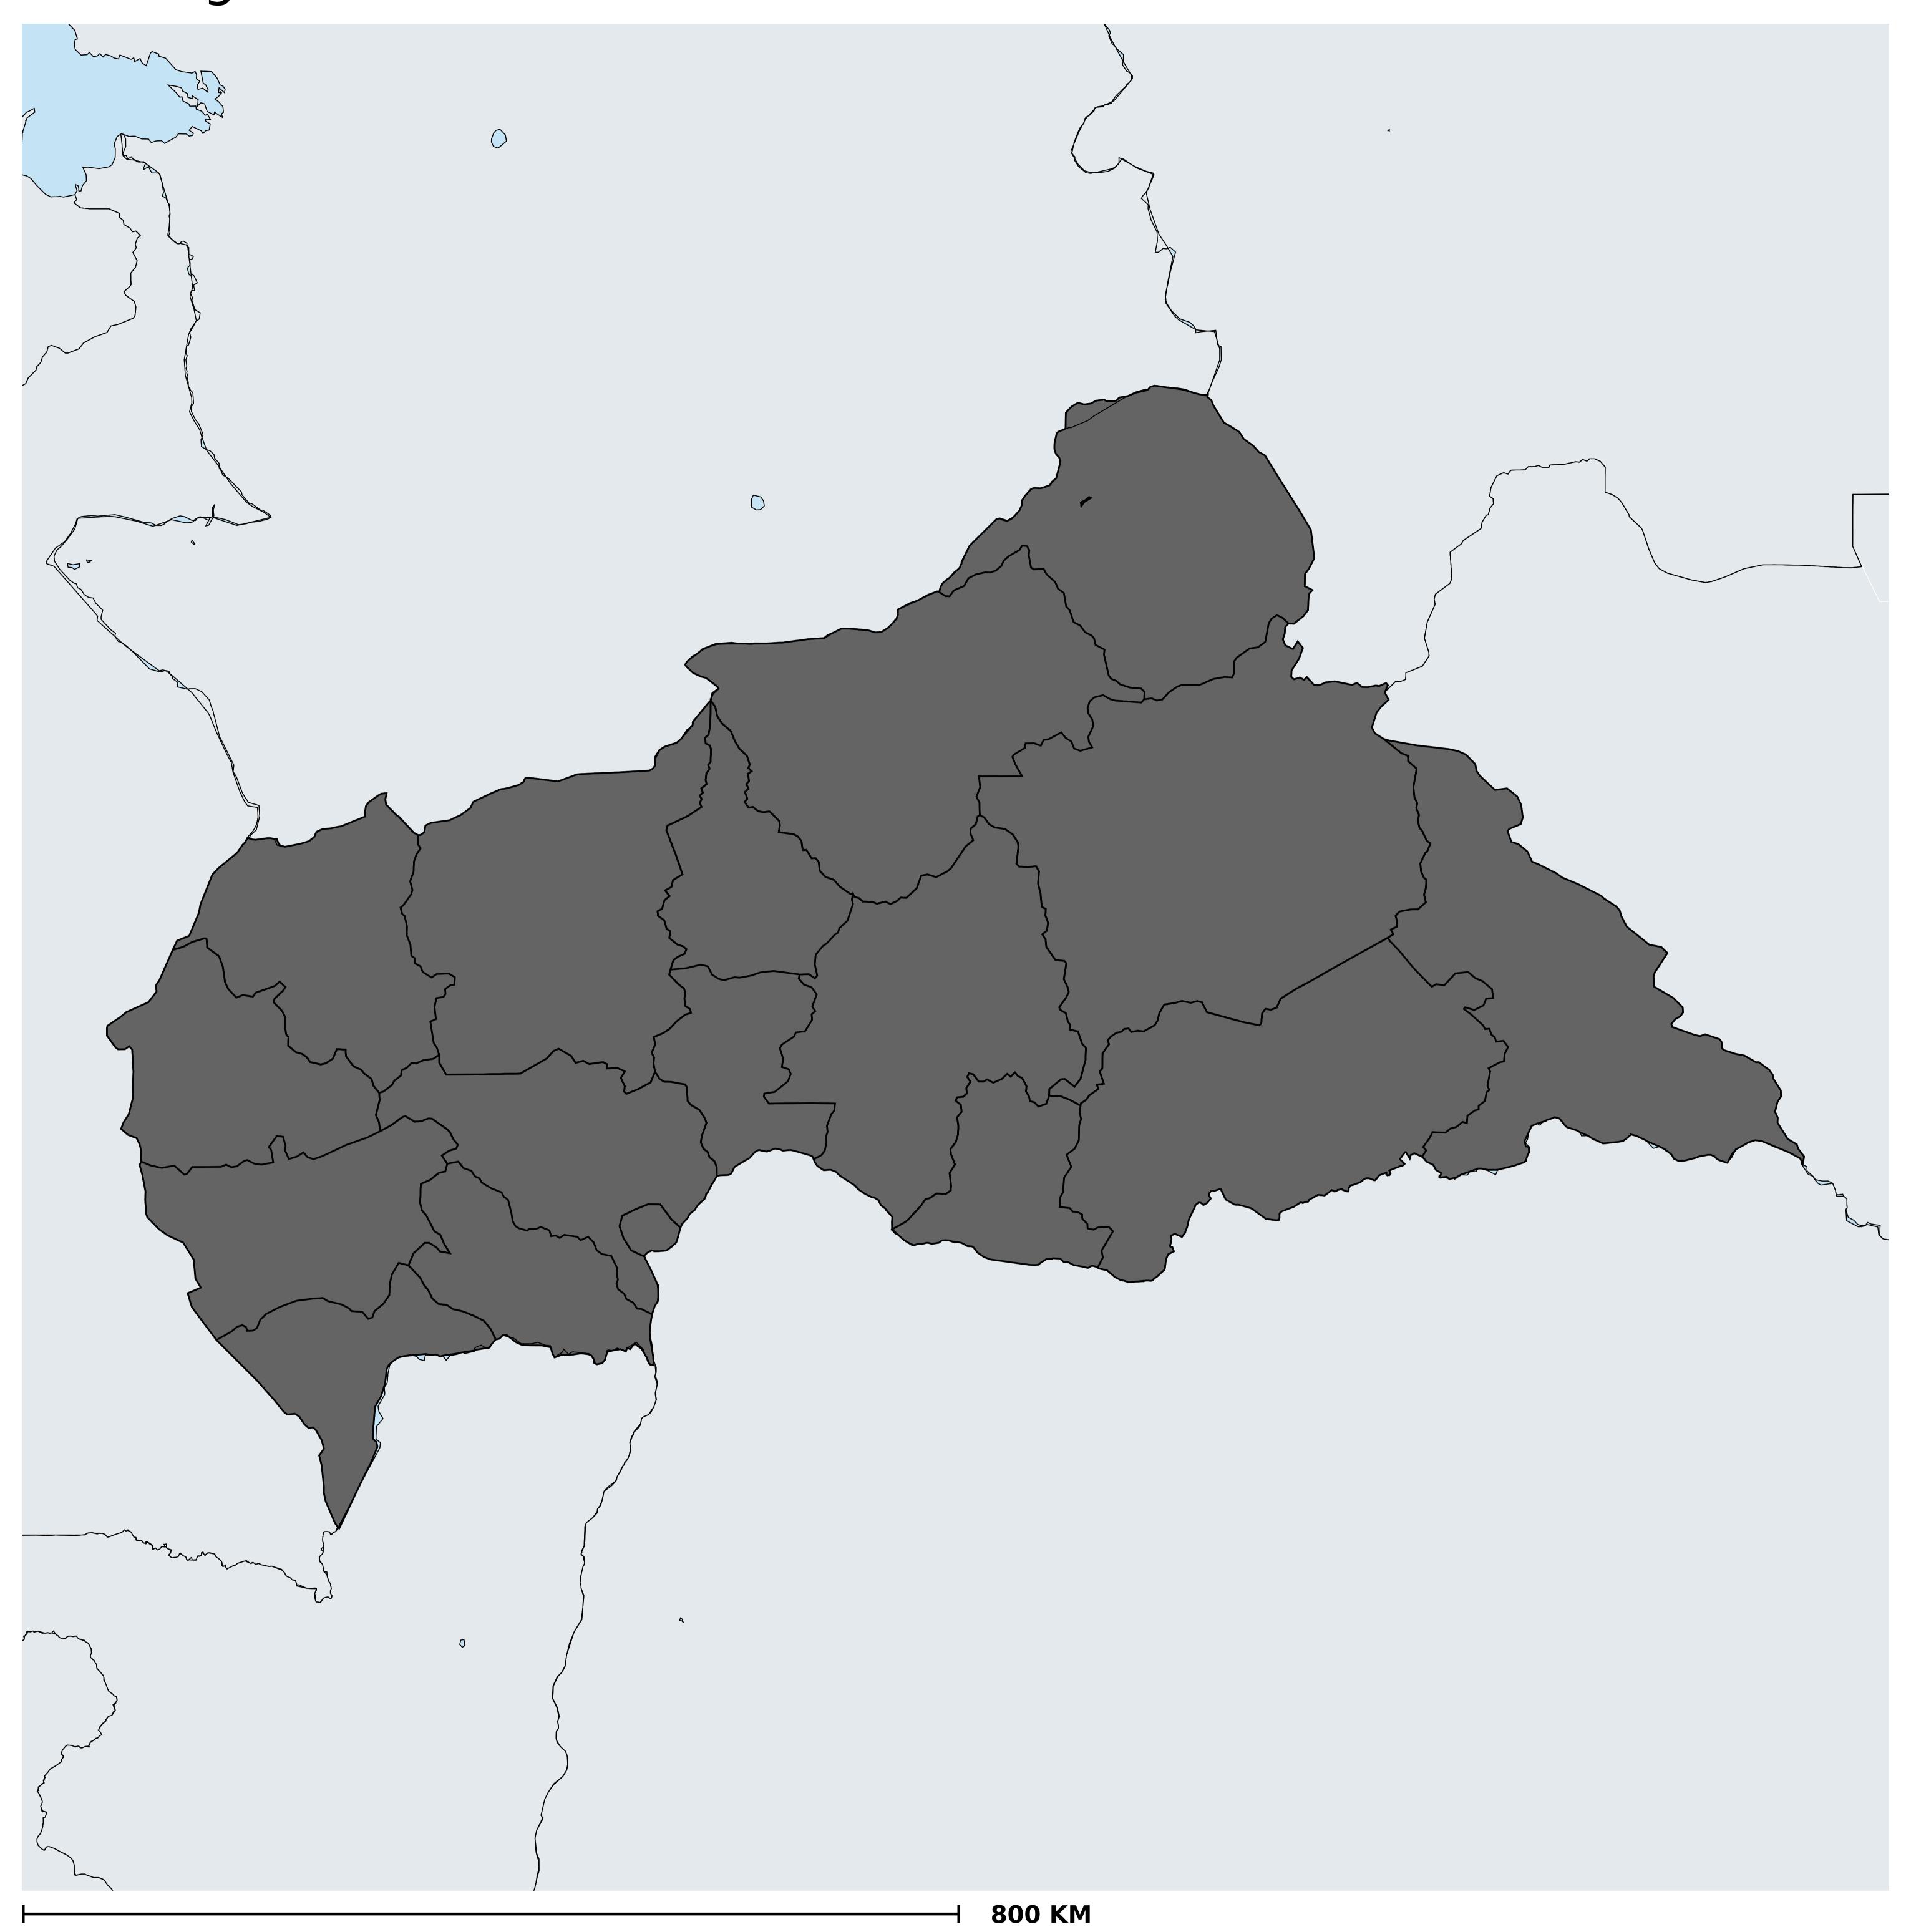

## Central African Republic (2013)

Therapeutic coverage - Total population requiring treatment MDA/PC coverage of Schistosomiasis

Boundaries, names and designations used here do not imply expression of WHO opinion concerning the legal status of any country, territory or area, or of its authorities, or concerning delimitation of frontiers or boundaries. Dotted / dashed lines represent approximate border lines for which there may not yet be full agreement.

Schistosomiasis > MDA/PC coverage > Therapeutic coverage - Total population requiring treatment

Endemicity unknown

PC not required

PC not delivered - High endemicity

PC not delivered - Low/Moderate endemicity

< 75% coverage

≥75% coverage

No data available