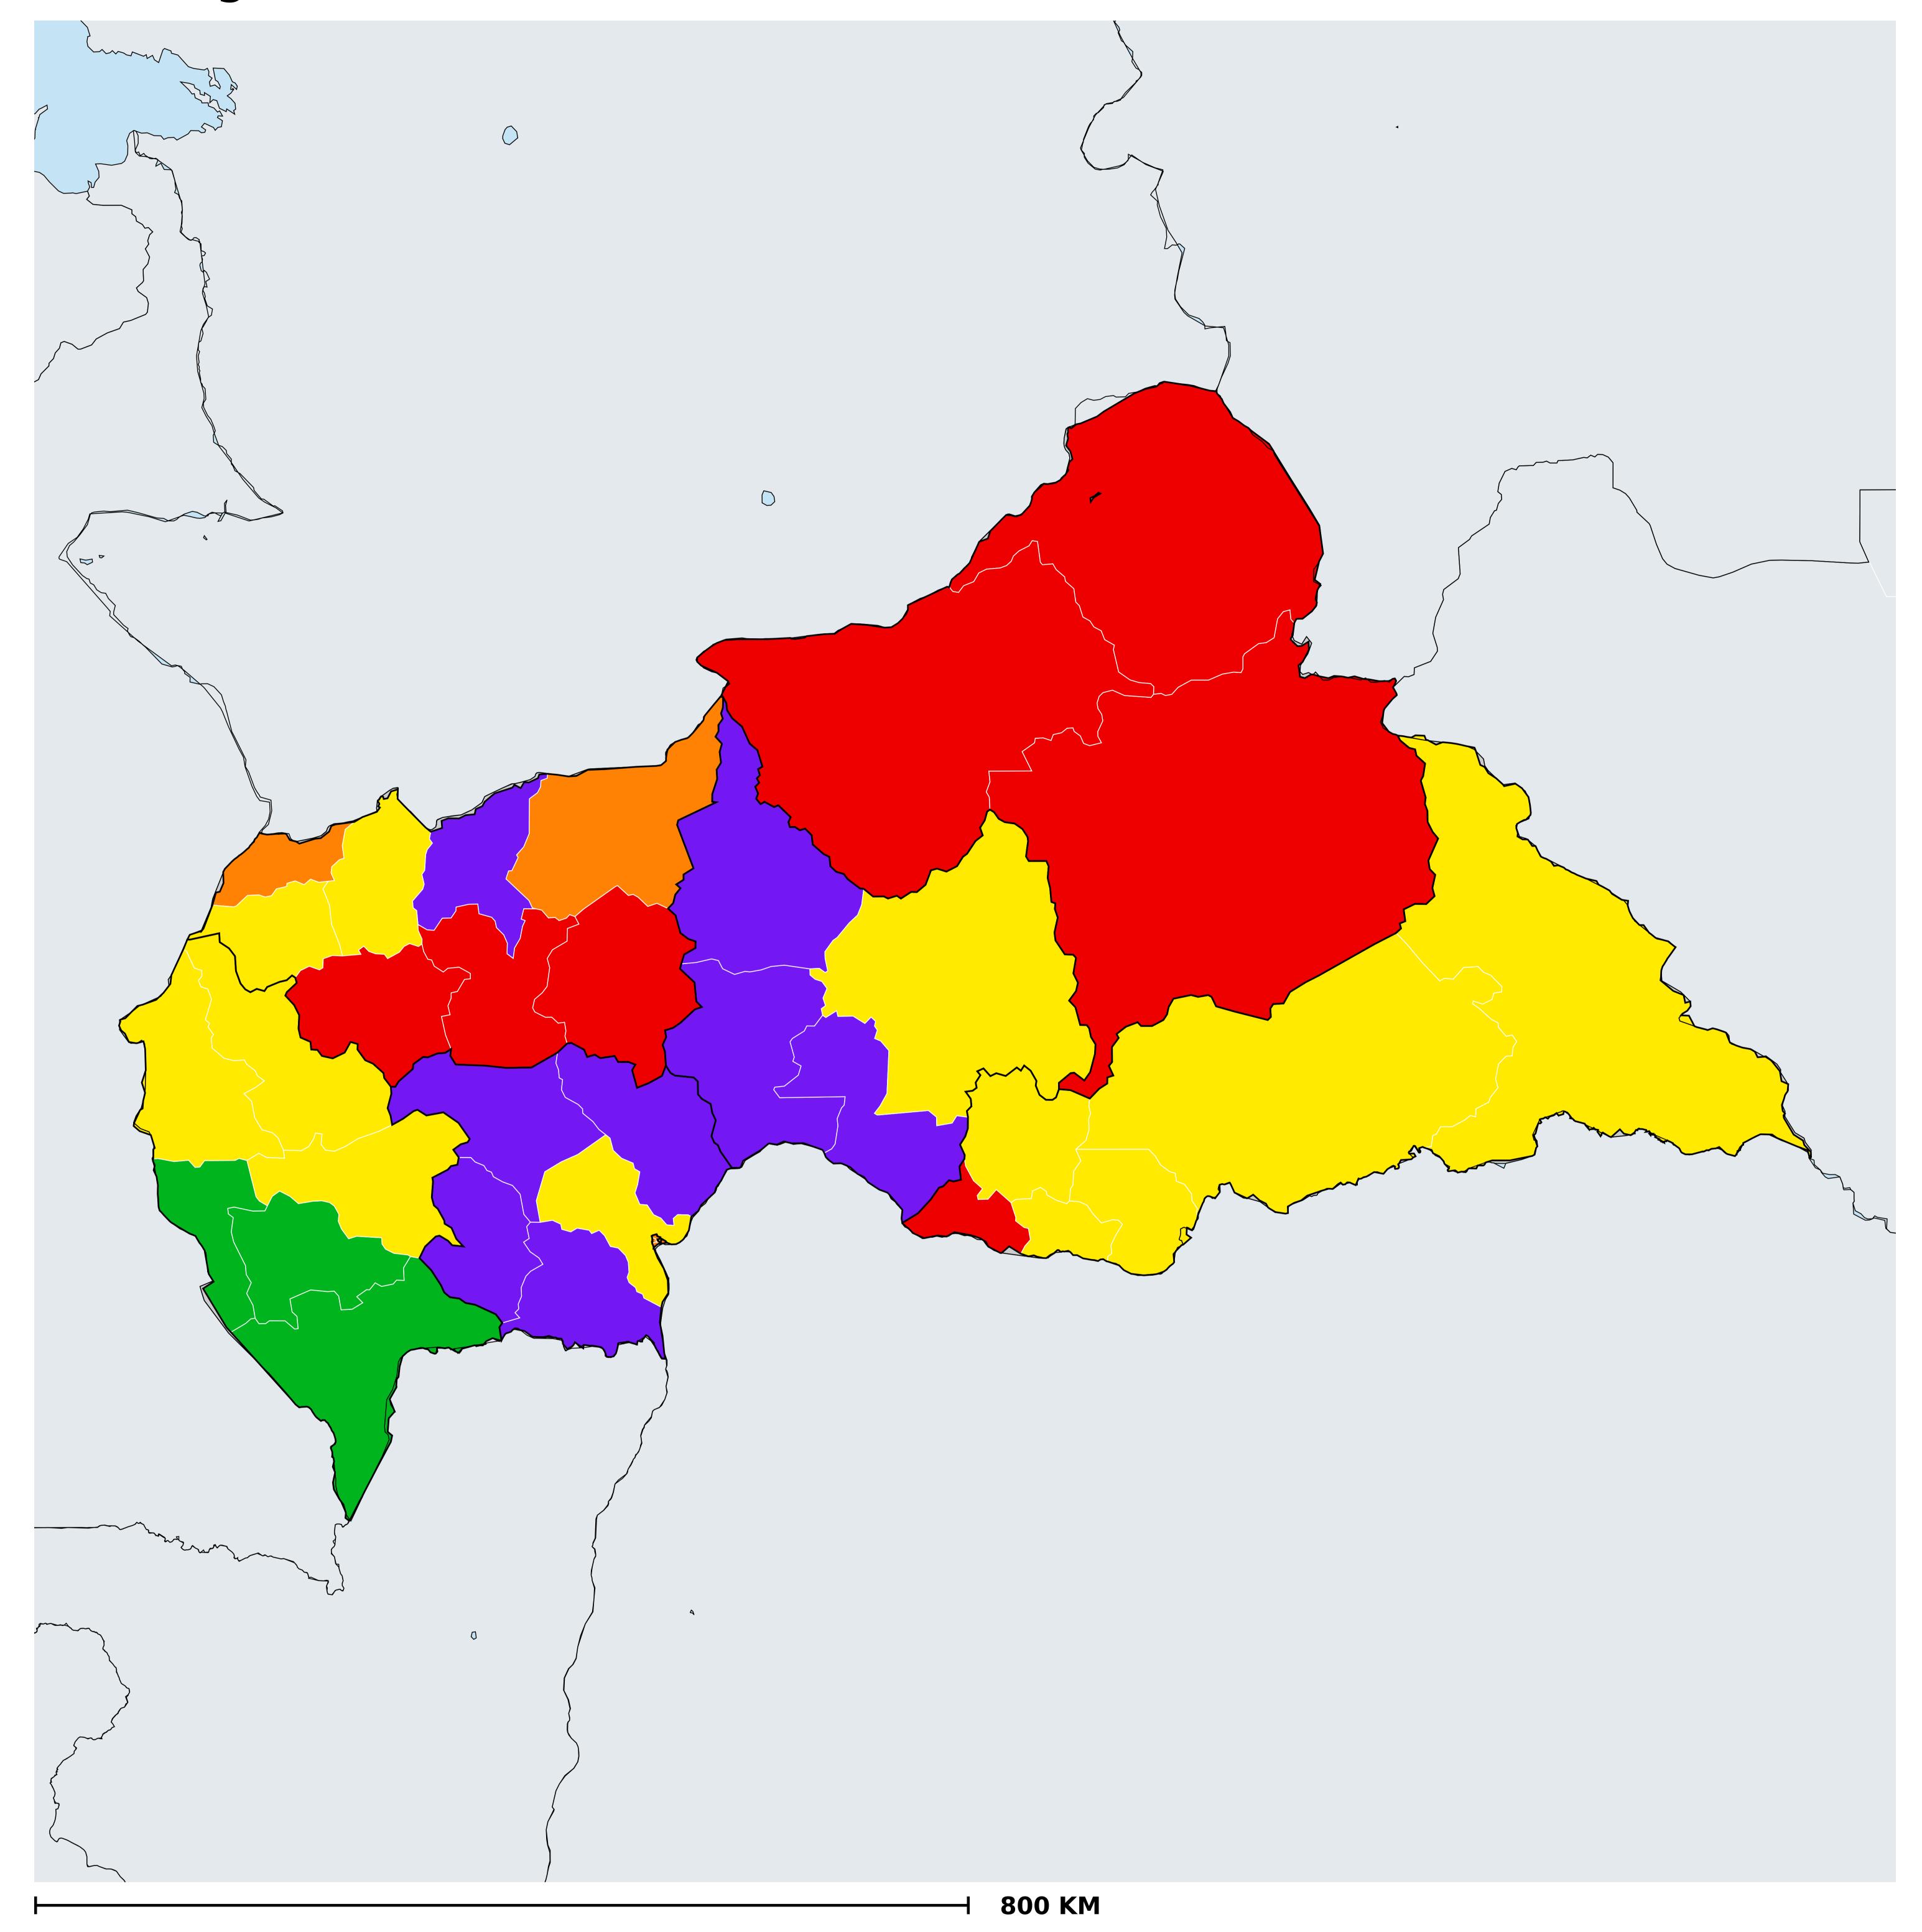

## Central African Republic (2021)

Geographic coverage - Total population requiring treatment MDA/PC coverage of Schistosomiasis

Boundaries, names and designations used here do not imply expression of WHO opinion concerning the legal status of any country, territory or area, or of its authorities, or concerning delimitation of frontiers or boundaries. Dotted / dashed lines represent approximate border lines for which there may not yet be full agreement.

Schistosomiasis > MDA/PC coverage > Geographic coverage - Total population requiring treatment

Endemicity unknown
PC not required
PC delivered
Surveillance (prevalence <1%)
PC not delivered - Low/Moderate endemicity
PC not delivered - High endemicity
No data available