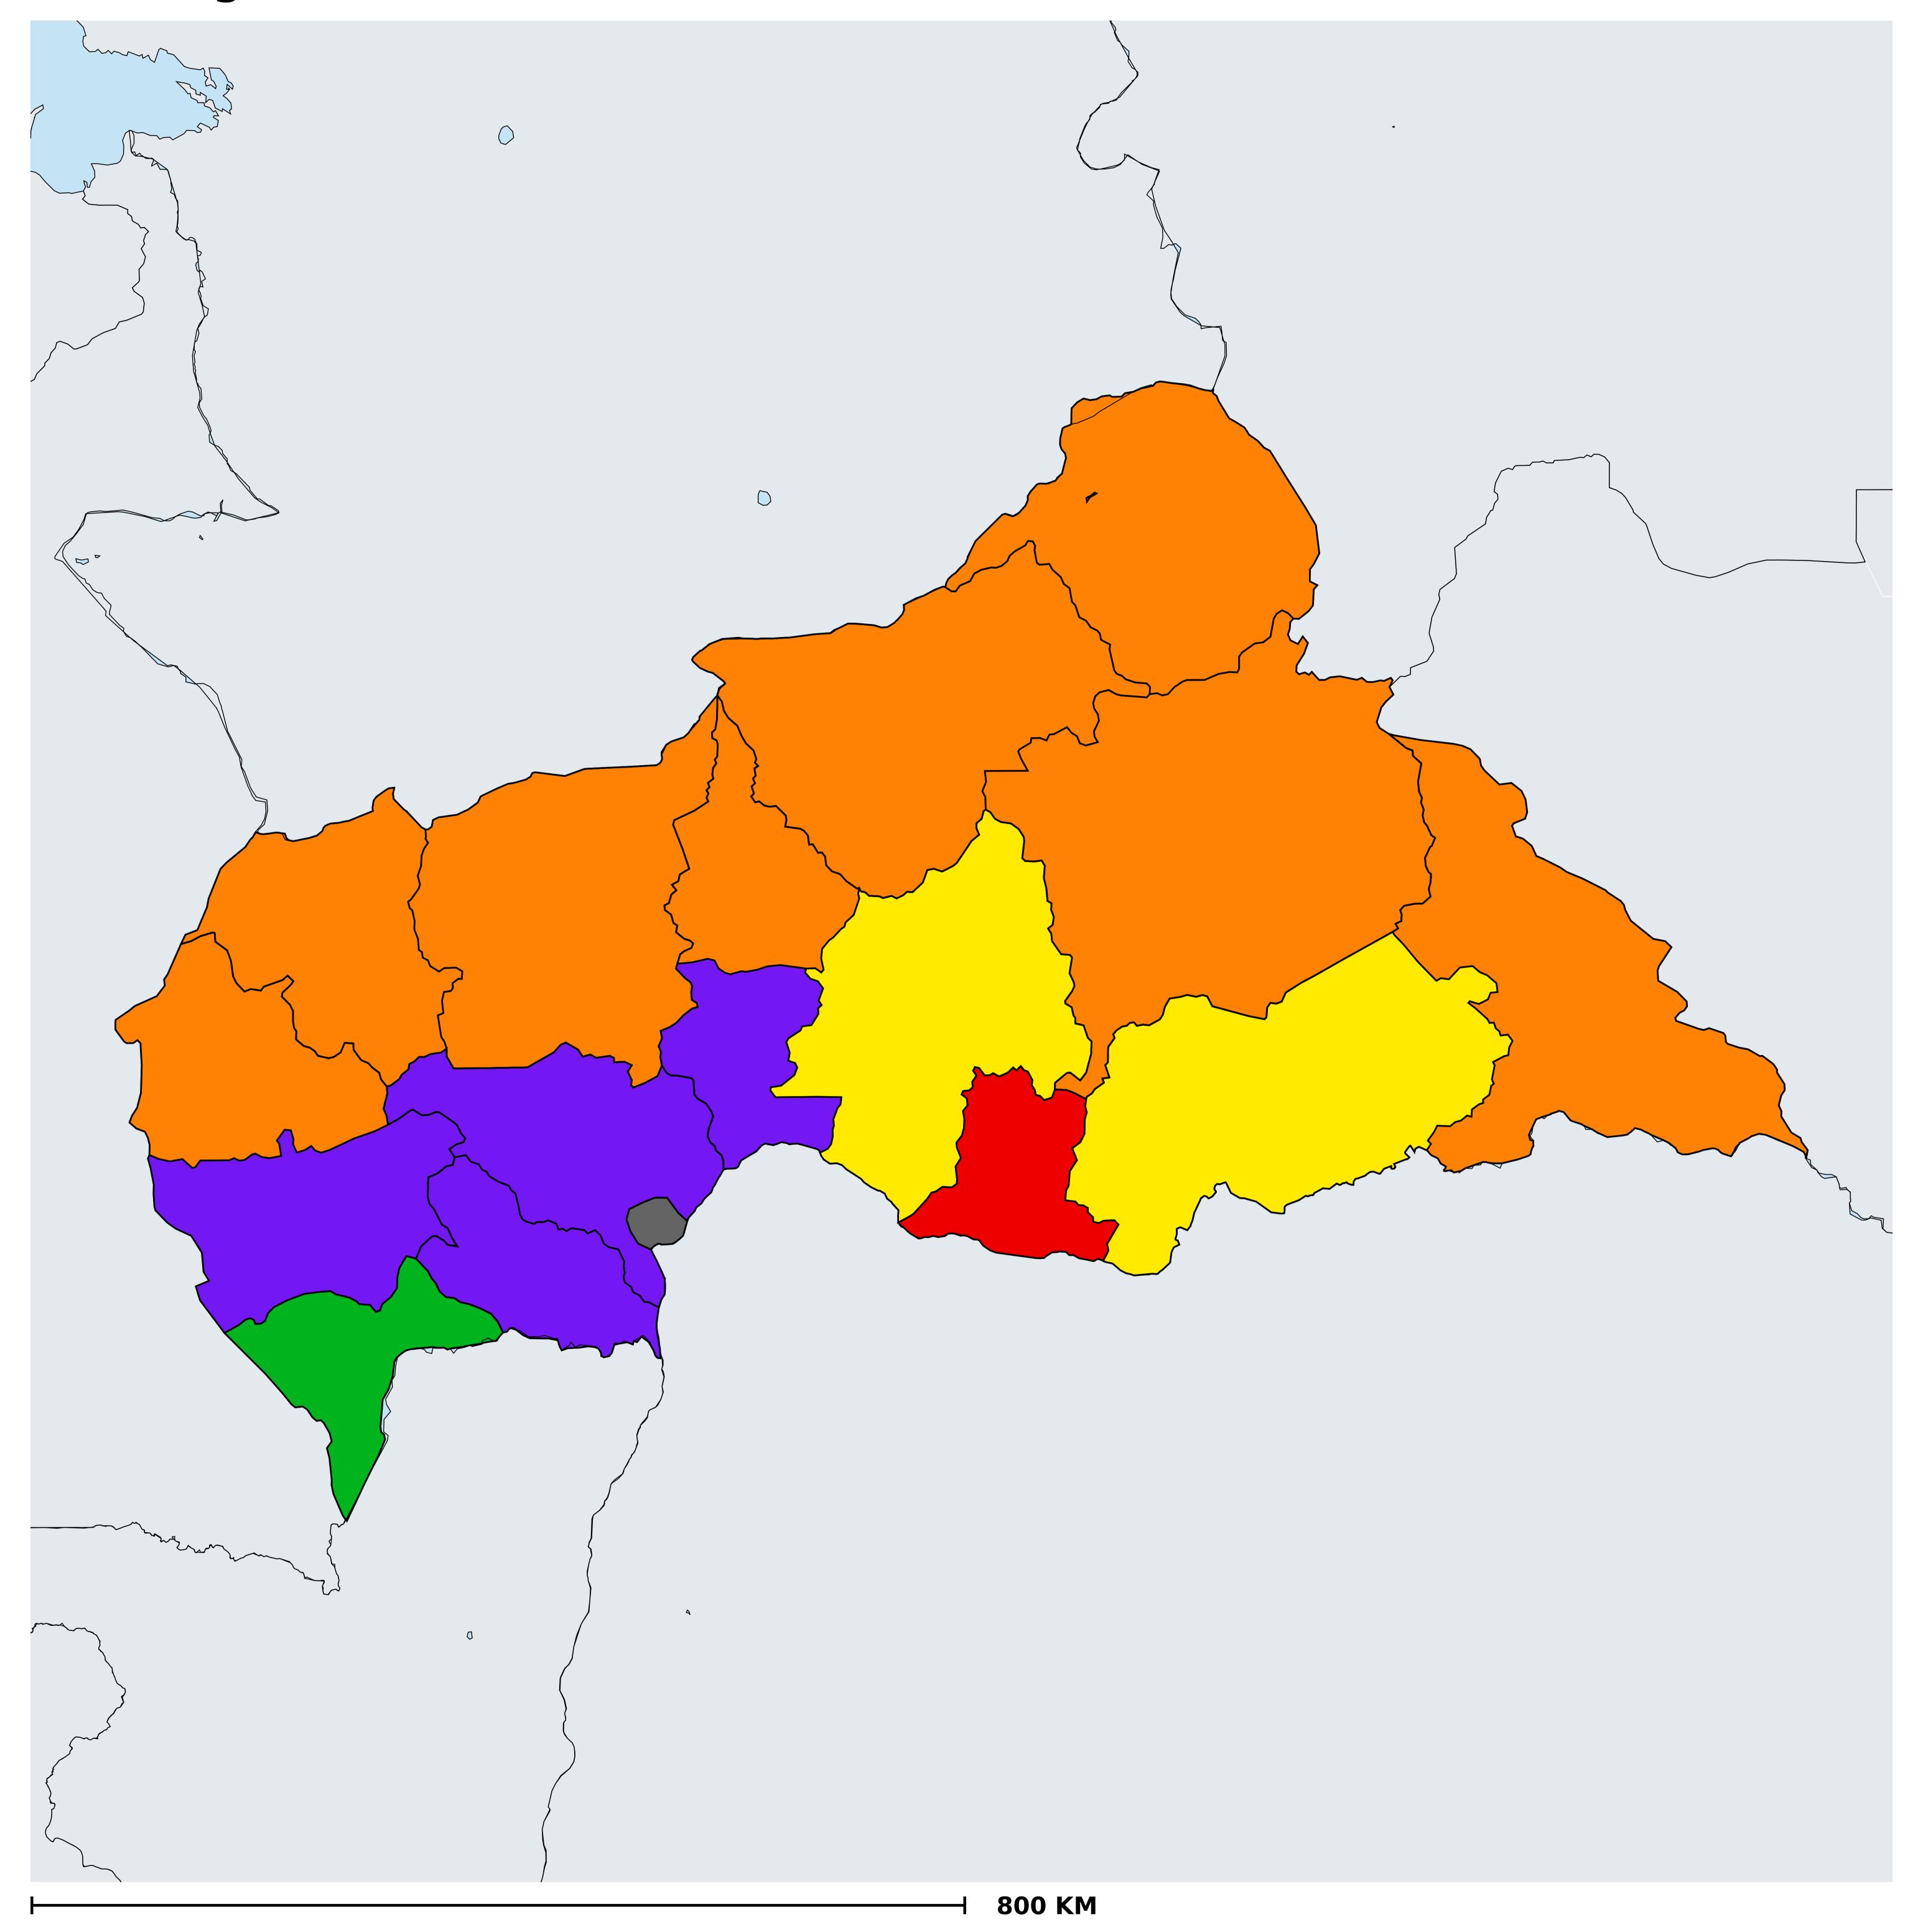

## Central African Republic (2014)

Geographic coverage - Total population requiring treatment MDA/PC coverage of Schistosomiasis

Boundaries, names and designations used here do not imply expression of WHO opinion concerning the legal status of any country, territory or area, or of its authorities, or concerning delimitation of frontiers or boundaries. Dotted / dashed lines represent approximate border lines for which there may not yet be full agreement.

Schistosomiasis > MDA/PC coverage > Geographic coverage - Total population requiring treatment

Endemicity unknown
PC not required
PC delivered
PC not delivered - Low/Moderate endemicity
PC not delivered - High endemicity
No data available