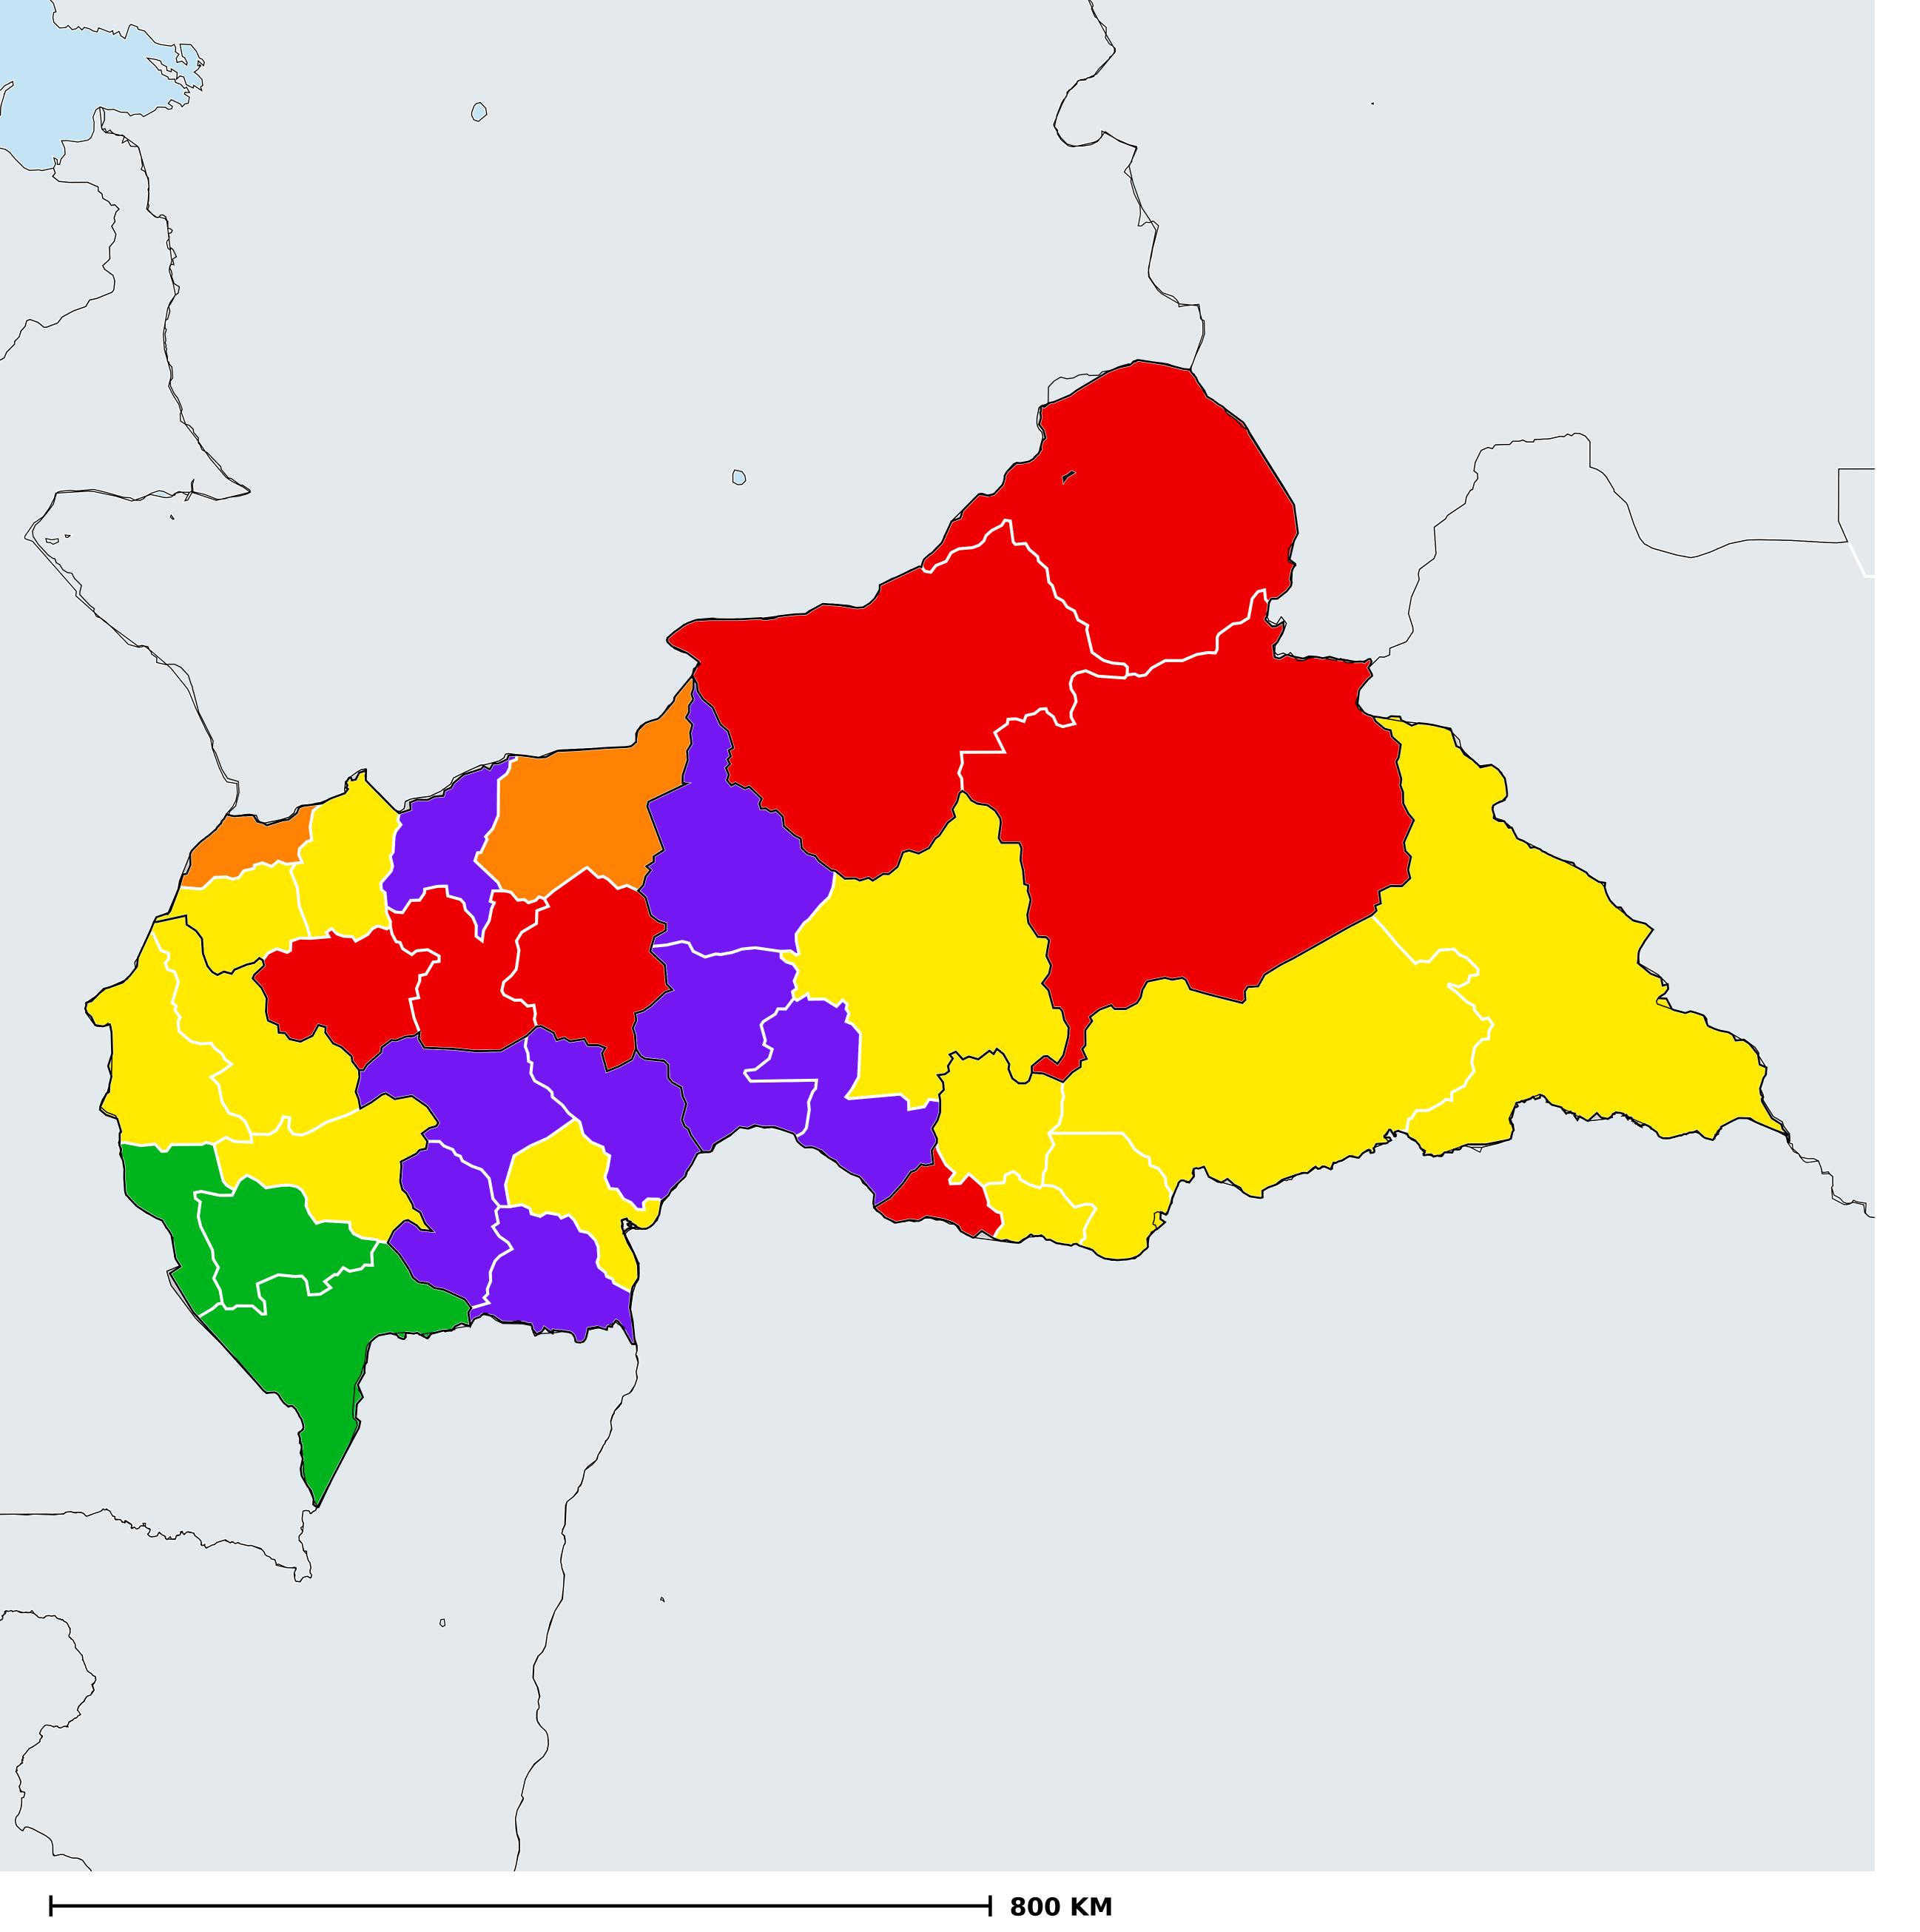

## Central African Republic (2021)

Geographic coverage - SAC MDA/PC coverage of Schistosomiasis

Schistosomiasis > MDA/PC coverage > Geographic coverage - SAC

Endemicity unknown
PC not required
PC delivered
Surveillance (prevalence <1%)
PC not delivered - Low/Moderate endemicity
PC not delivered - High endemicity
No data available

Boundaries, names and designations used here do not imply expression of WHO opinion concerning the legal status of any country, territory or area, or of its authorities, or concerning delimitation of frontiers or boundaries. Dotted / dashed lines represent approximate border lines for which there may not yet be full agreement.

## **Data Source:**

Data provided by health ministries to ESPEN through WHO reporting processes. All reasonable precautions have been taken to verify this information

Copyright 2024 WHO. All rights reserved. Generated 26 January 2024