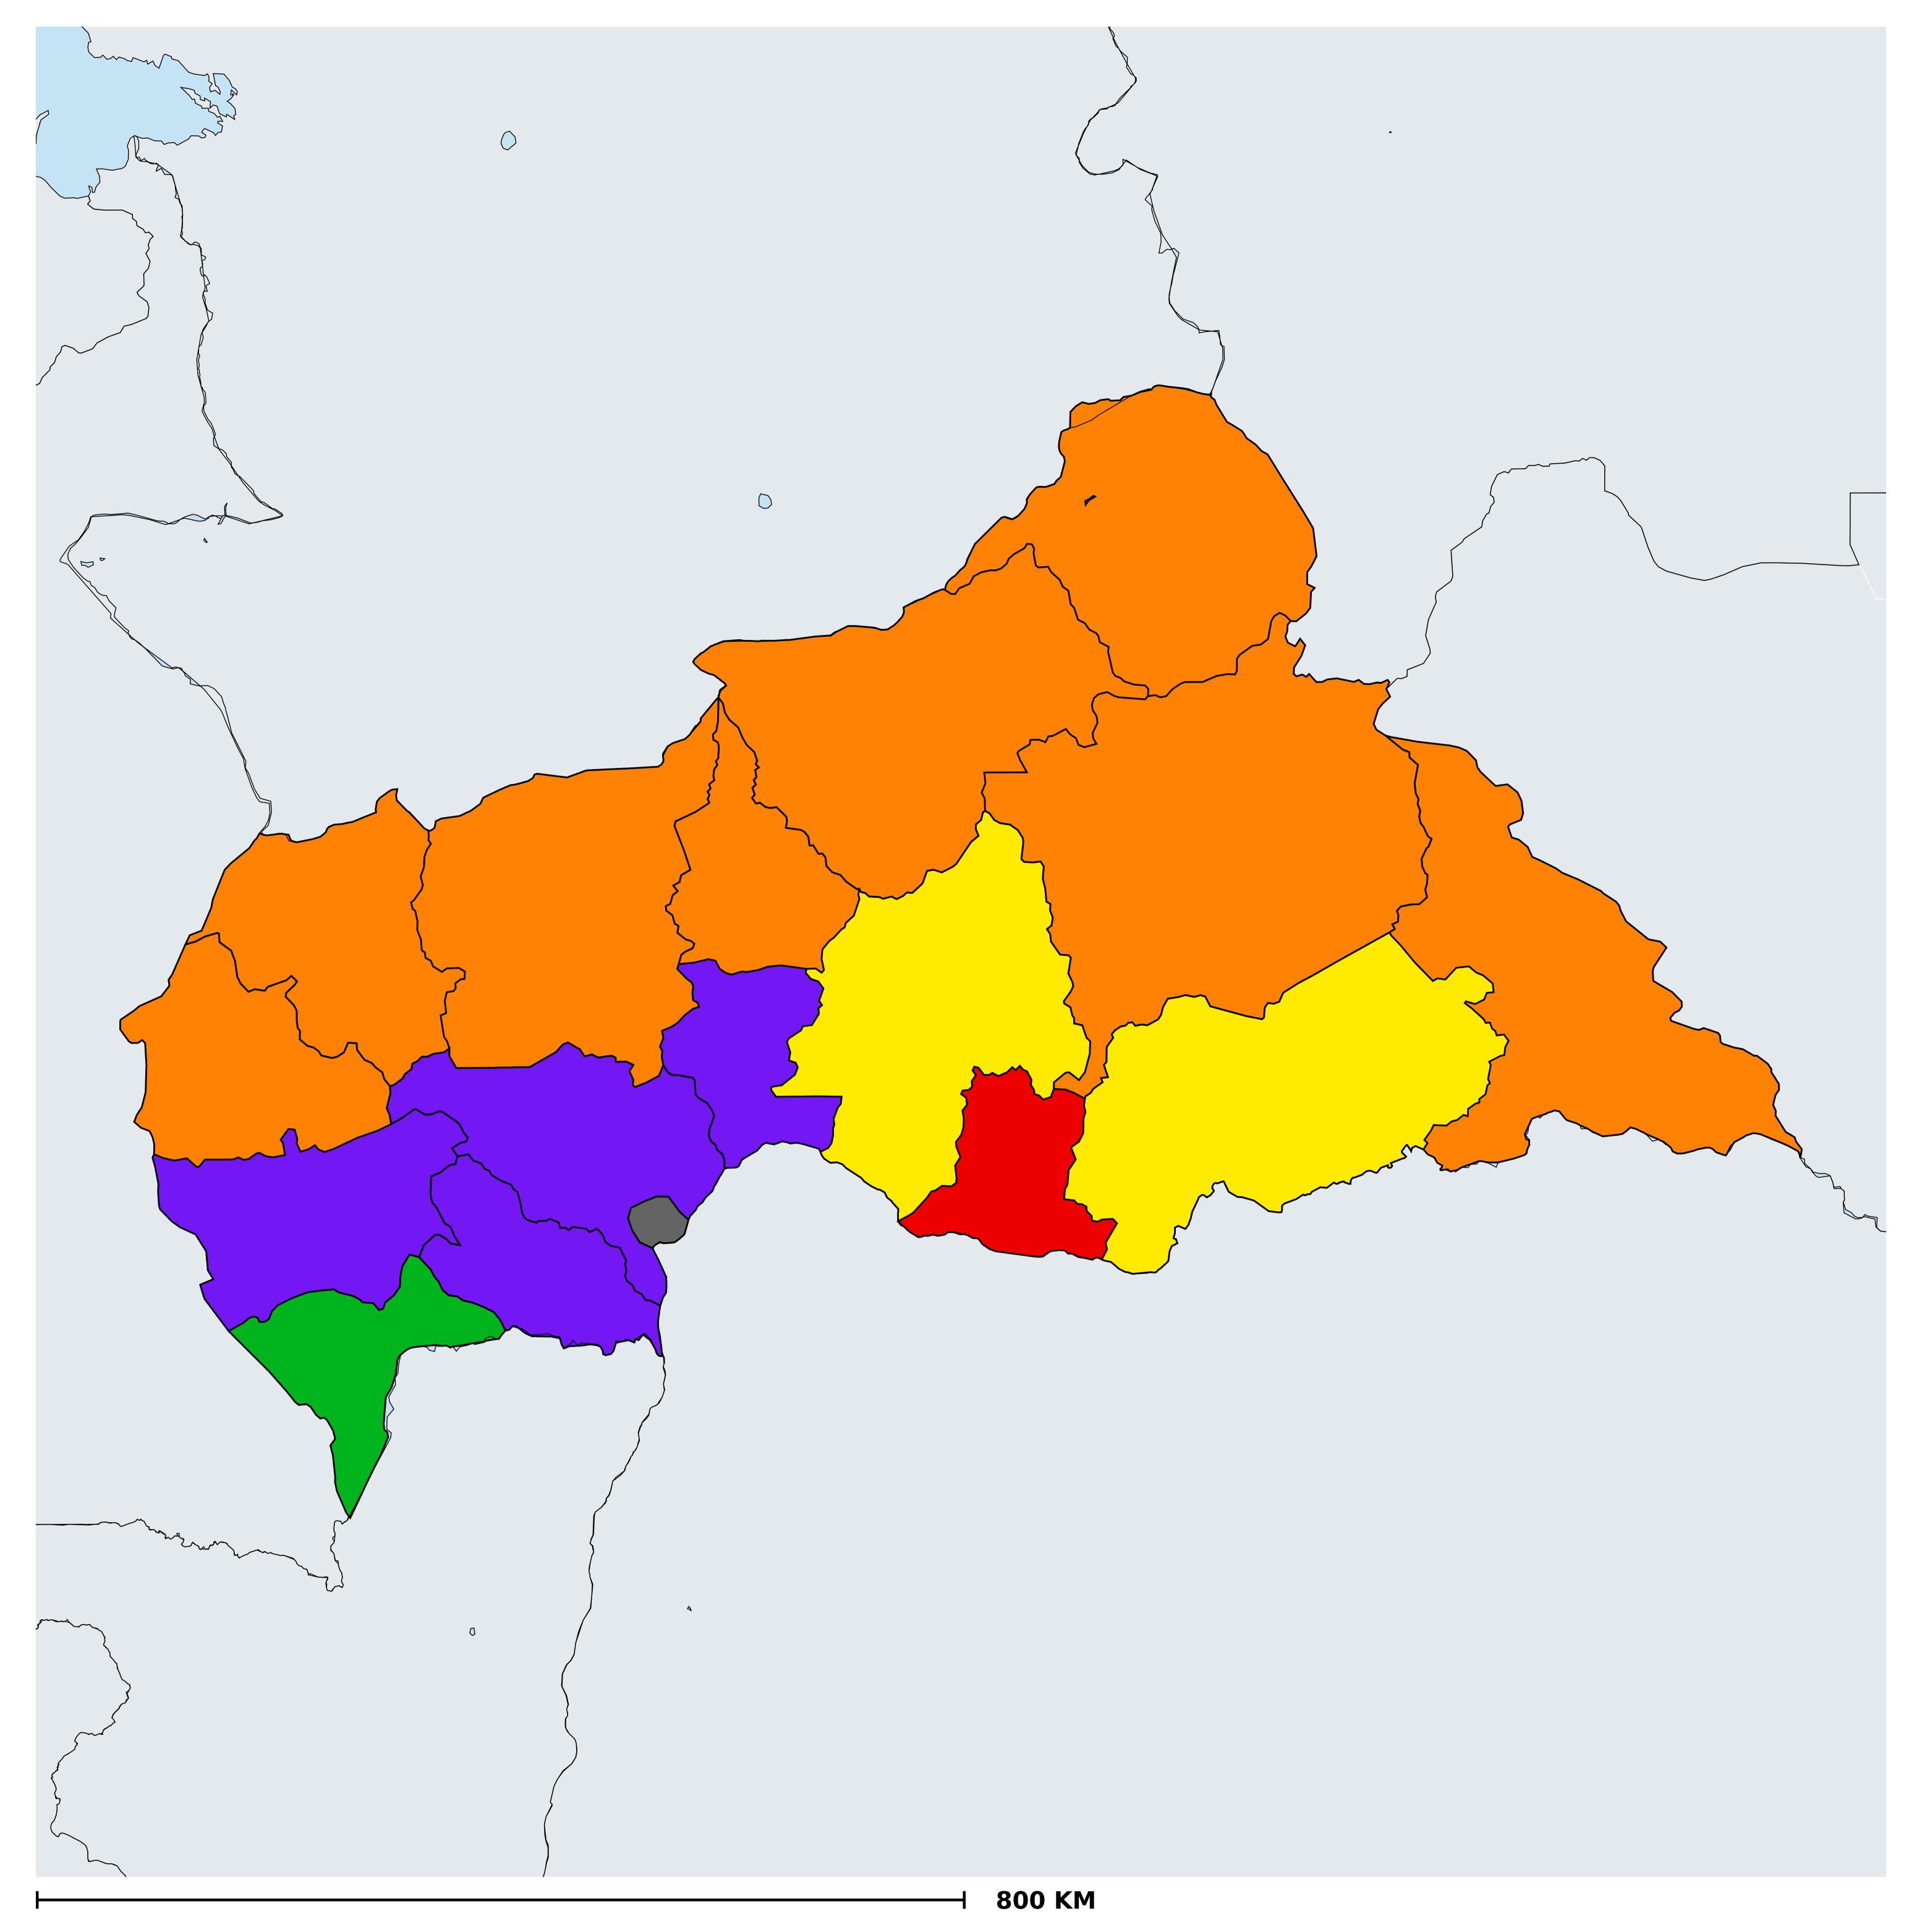

## Central African Republic (2014)

## Geographic coverage - SAC MDA/PC coverage of Schistosomiasis

Boundaries, names and designations used here do not imply expression of WHO opinion concerning the legal status of any country, territory or area, or of its authorities, or concerning delimitation of frontiers or boundaries. Dotted / dashed lines represent approximate border lines for which there may not yet be full agreement.

Schistosomiasis > MDA/PC coverage > Geographic coverage - SAC

Endemicity unknown
PC not required
PC delivered
PC not delivered - Low/Moderate endemicity
PC not delivered - High endemicity
No data available