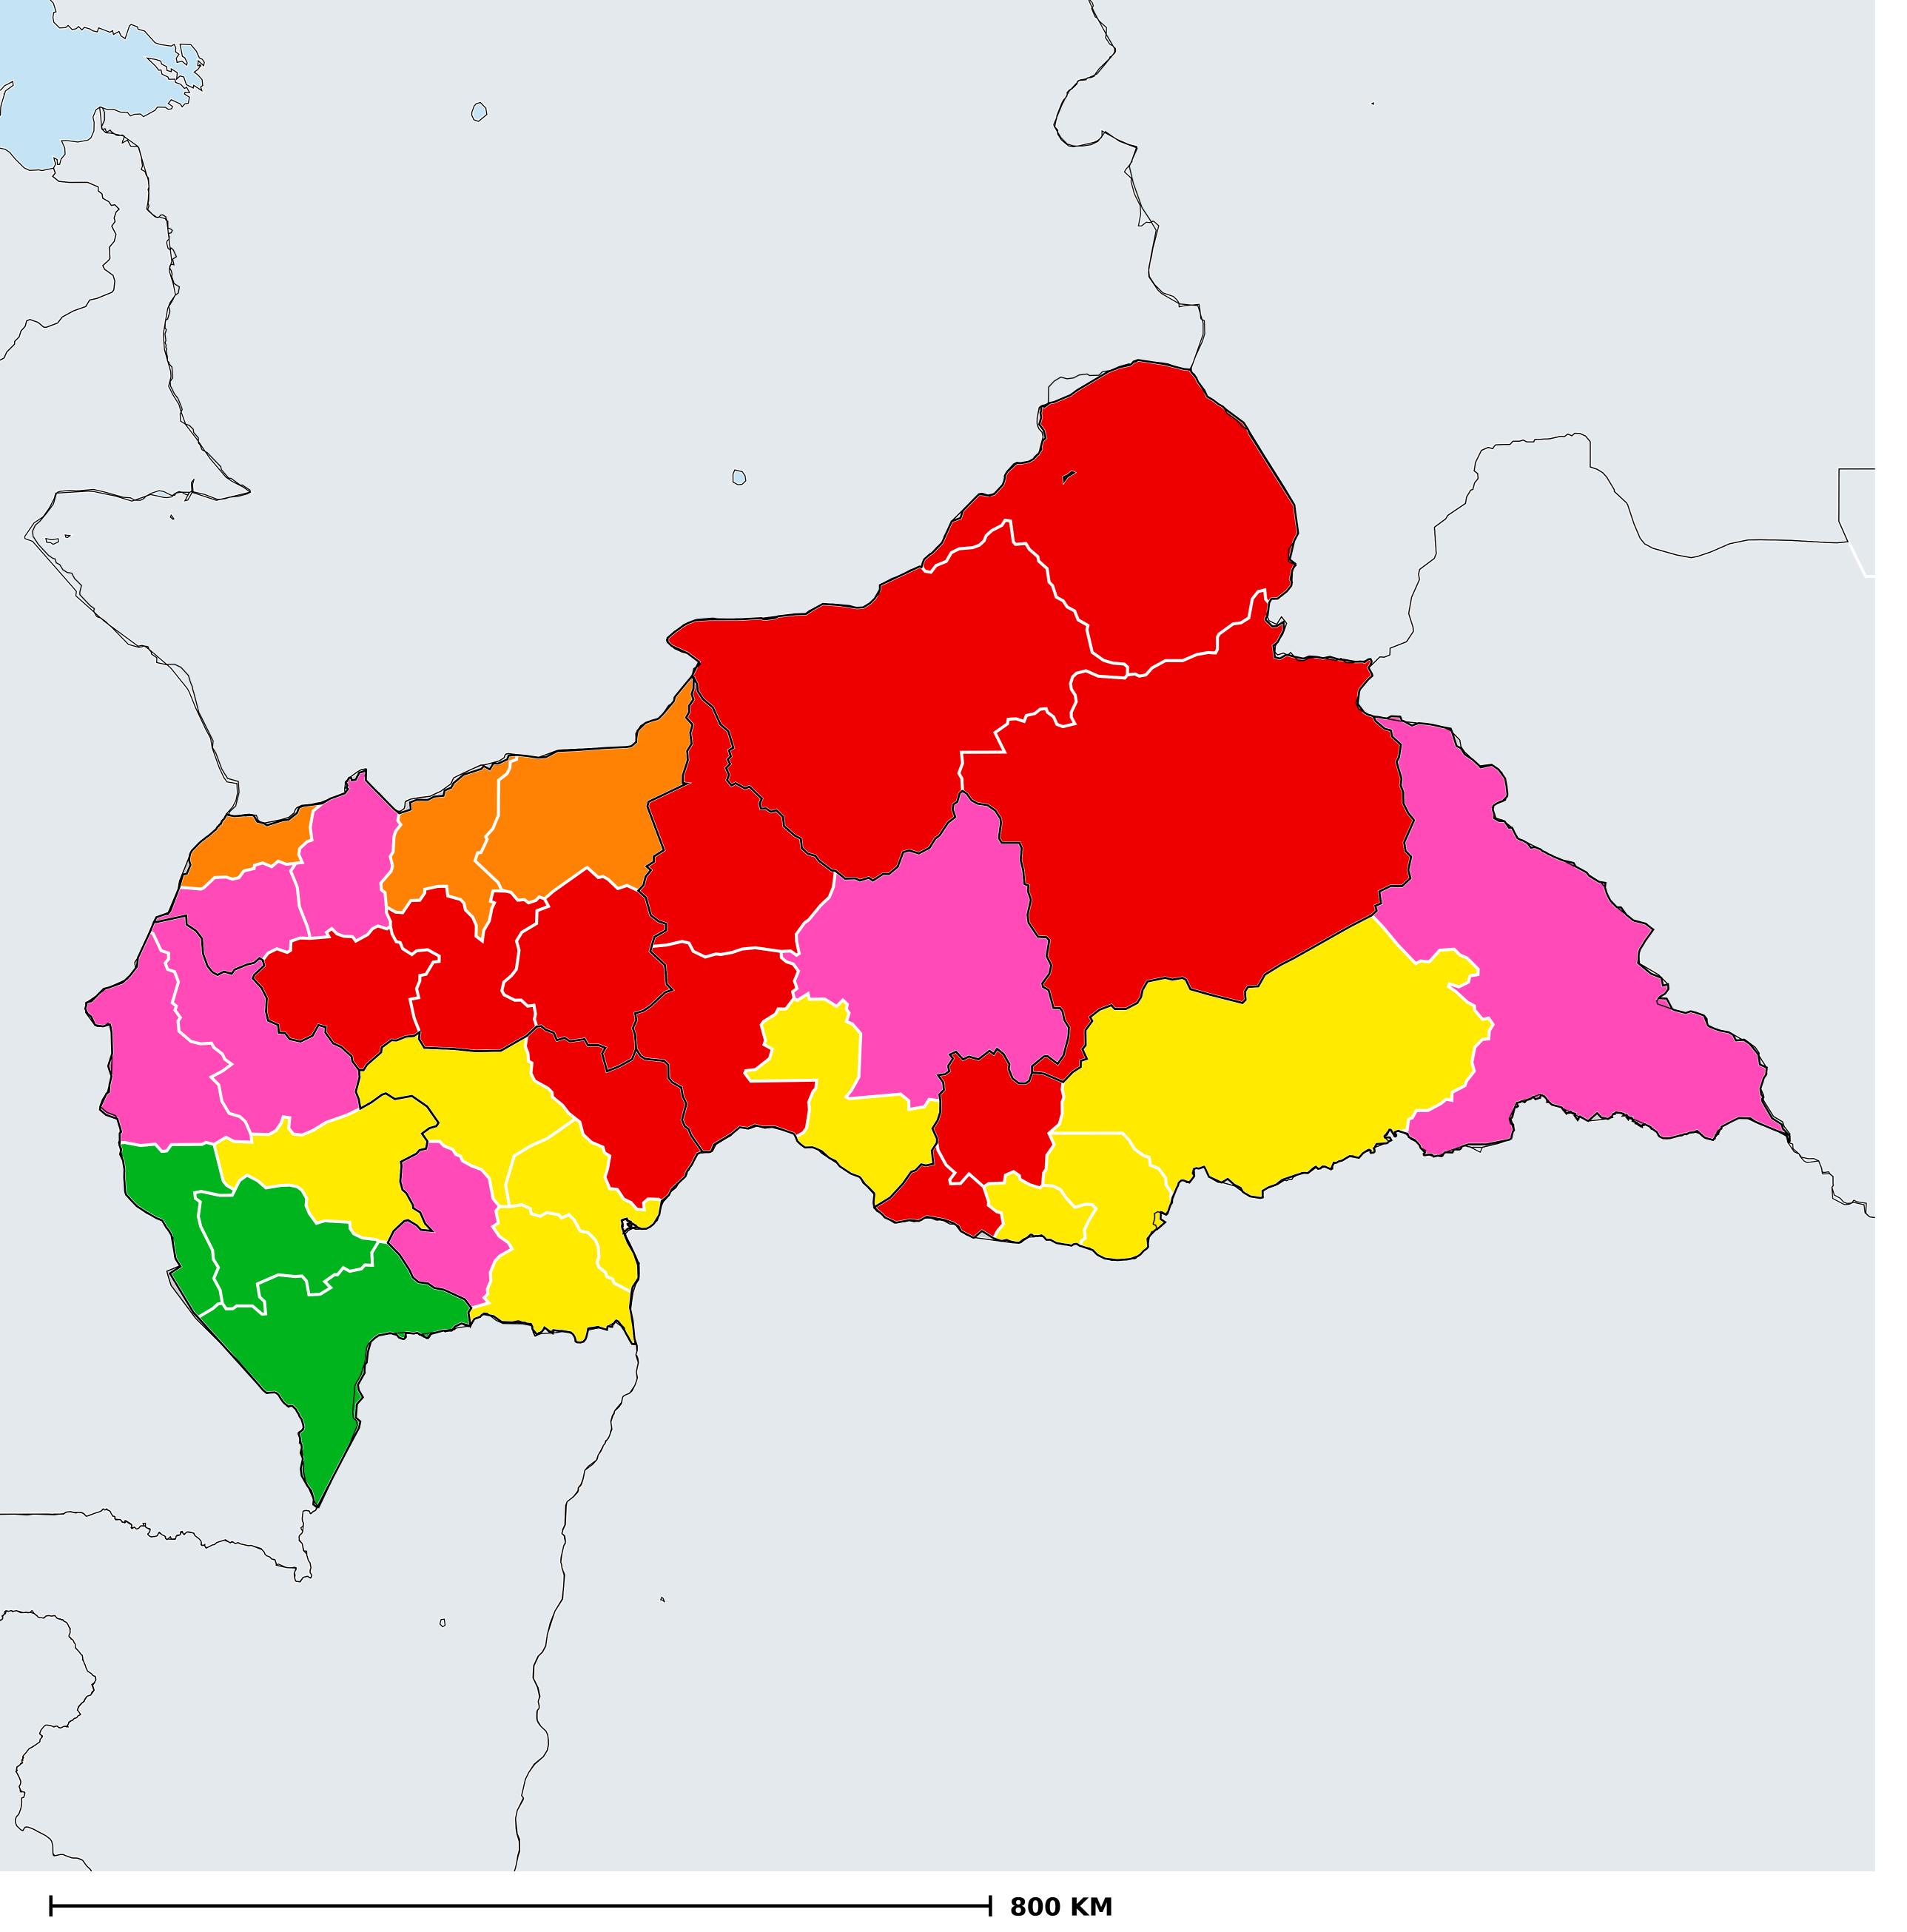

## Central African Republic (2022)

## Status of Schistosomiasis Elimination

## Schistosomiasis > Endemicity

Boundaries, names and designations used here do not imply expression of WHO opinion concerning the legal status of any country, territory or area, or of its authorities, or concerning delimitation of frontiers or boundaries. Dotted / dashed lines represent approximate border lines for which there may not yet be full agreement.

## **Data Source:**

Data provided by health ministries to ESPEN through WHO reporting processes. All reasonable precautions have been taken to verify this information

Copyright 2024 WHO. All rights reserved. Generated 23 January 2024