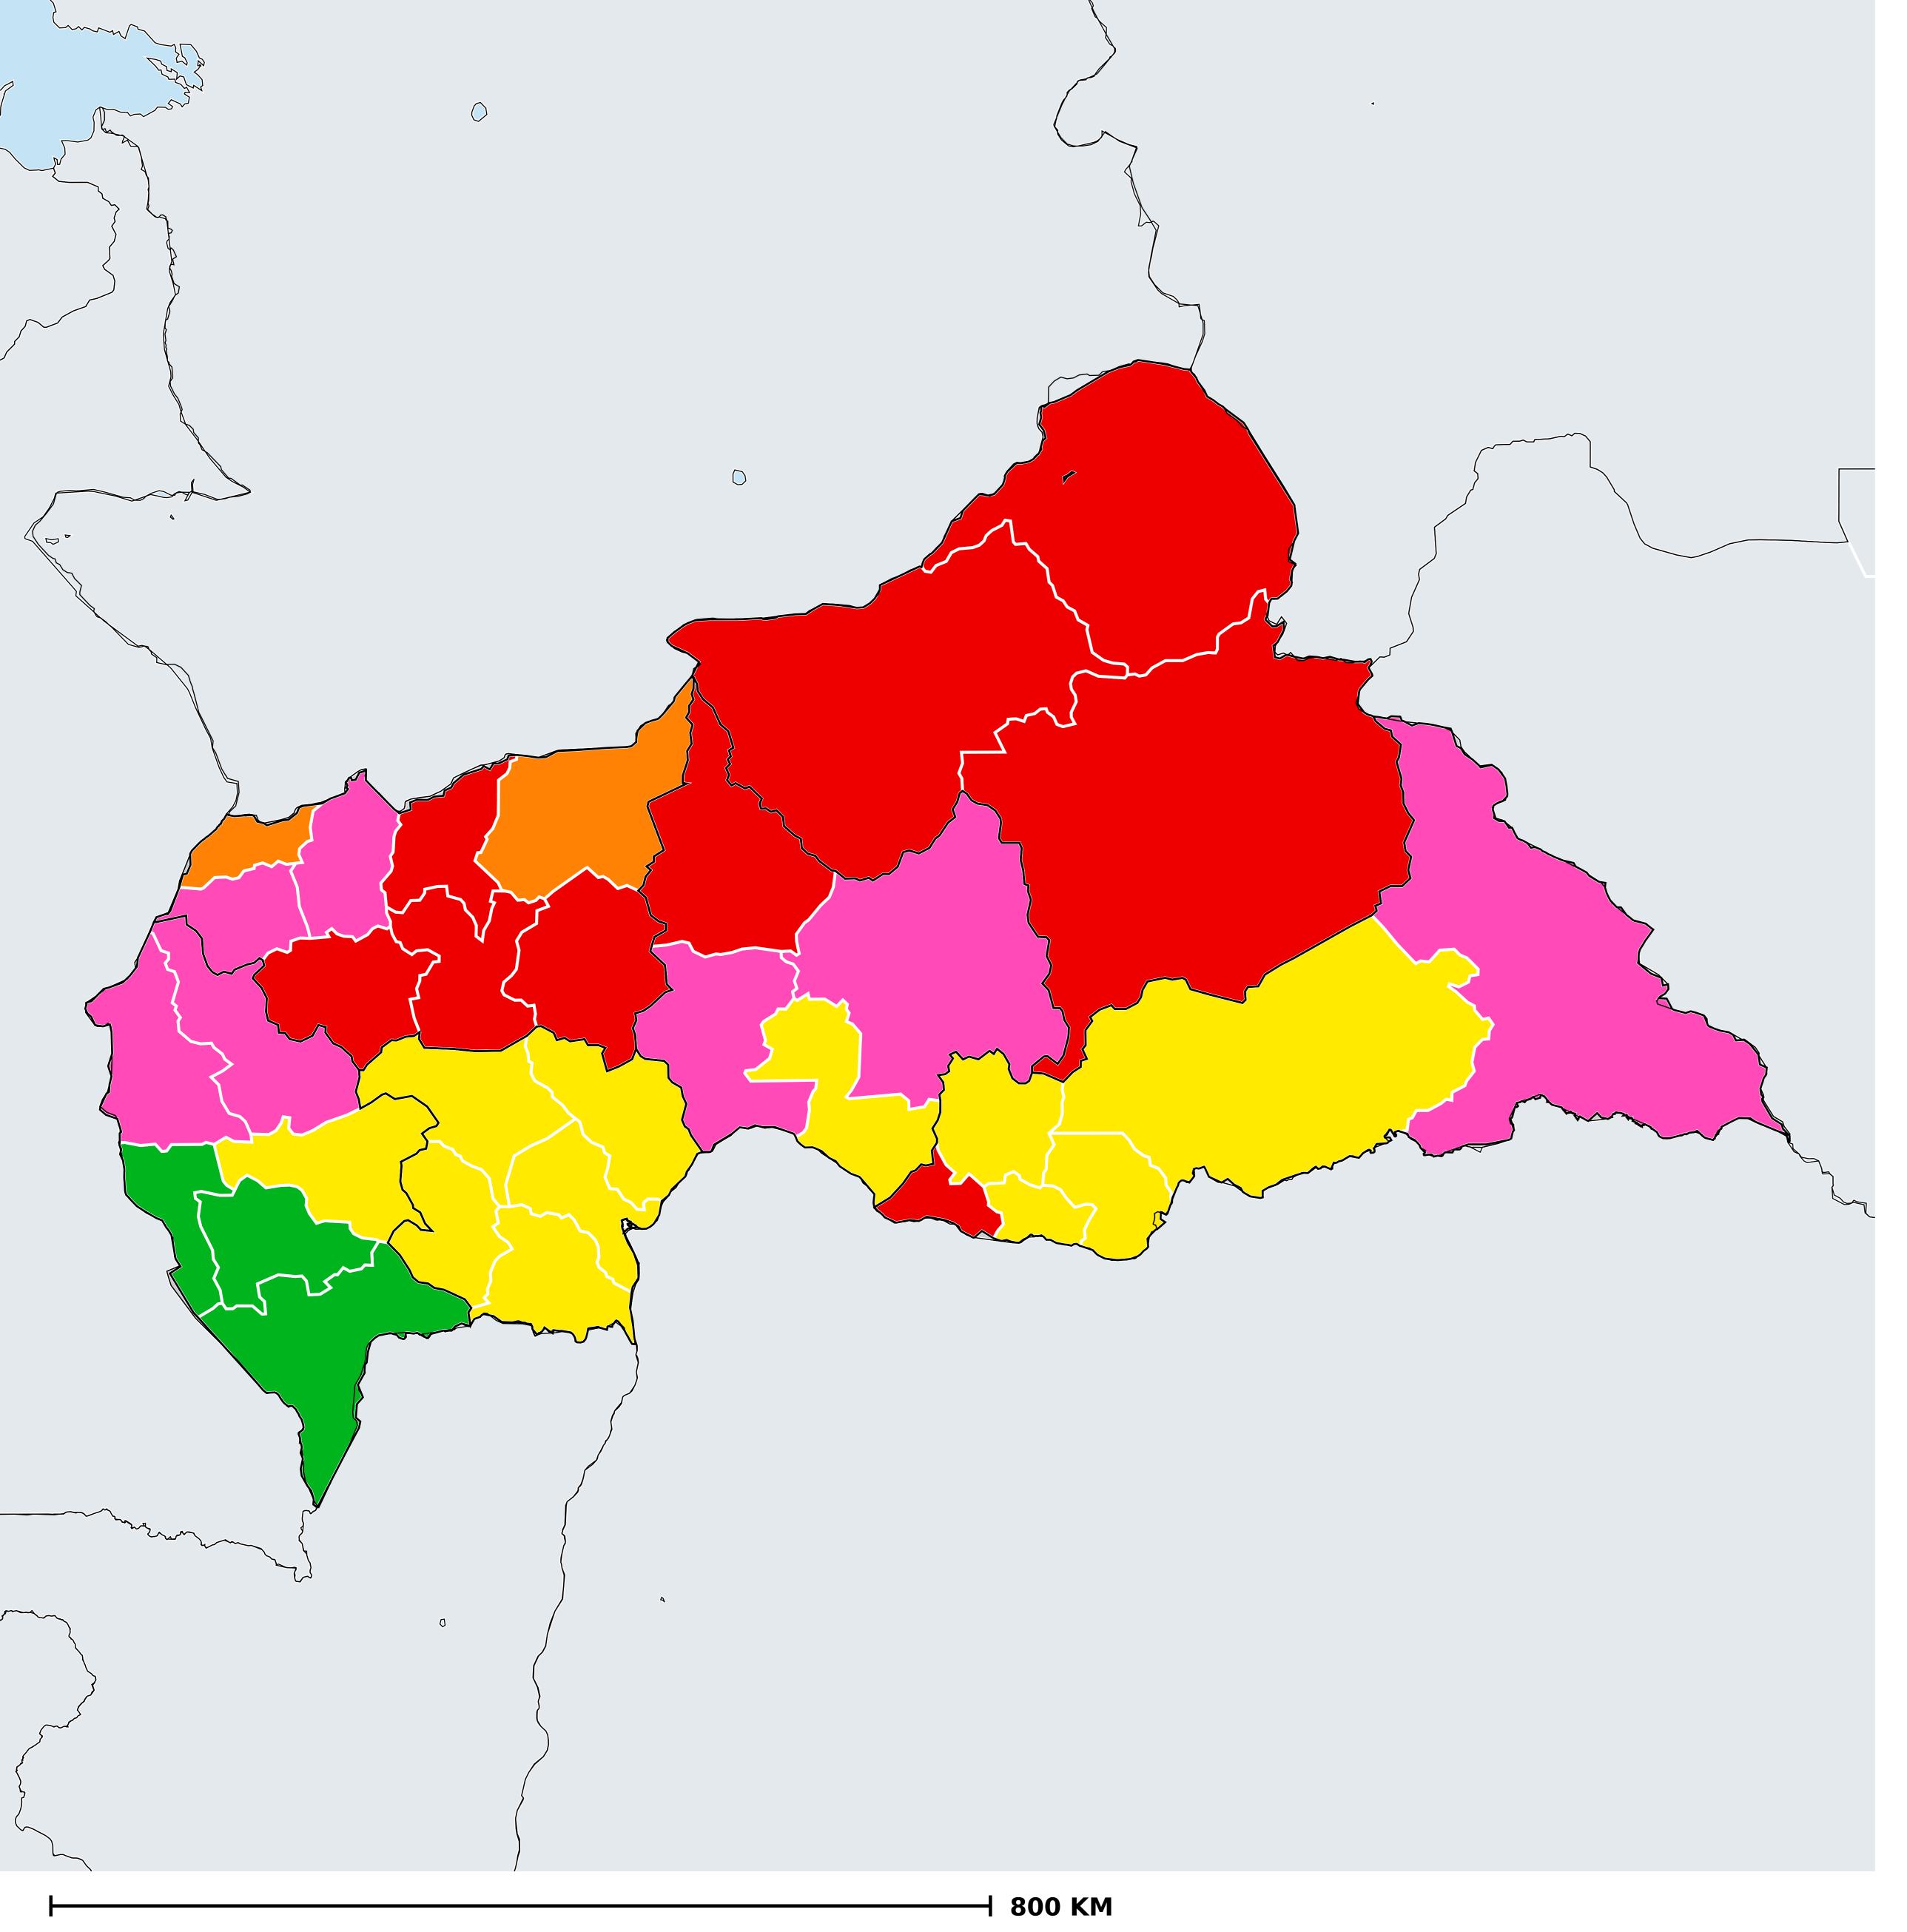

## Central African Republic (2021)

## Status of Schistosomiasis Elimination

## Schistosomiasis > Endemicity

Boundaries, names and designations used here do not imply expression of WHO opinion concerning the legal status of any country, territory or area, or of its authorities, or concerning delimitation of frontiers or boundaries. Dotted / dashed lines represent approximate border lines for which there may not yet be full agreement.

## **Data Source:**

Data provided by health ministries to ESPEN through WHO reporting processes. All reasonable precautions have been taken to verify this information

Copyright 2024 WHO. All rights reserved. Generated 26 January 2024