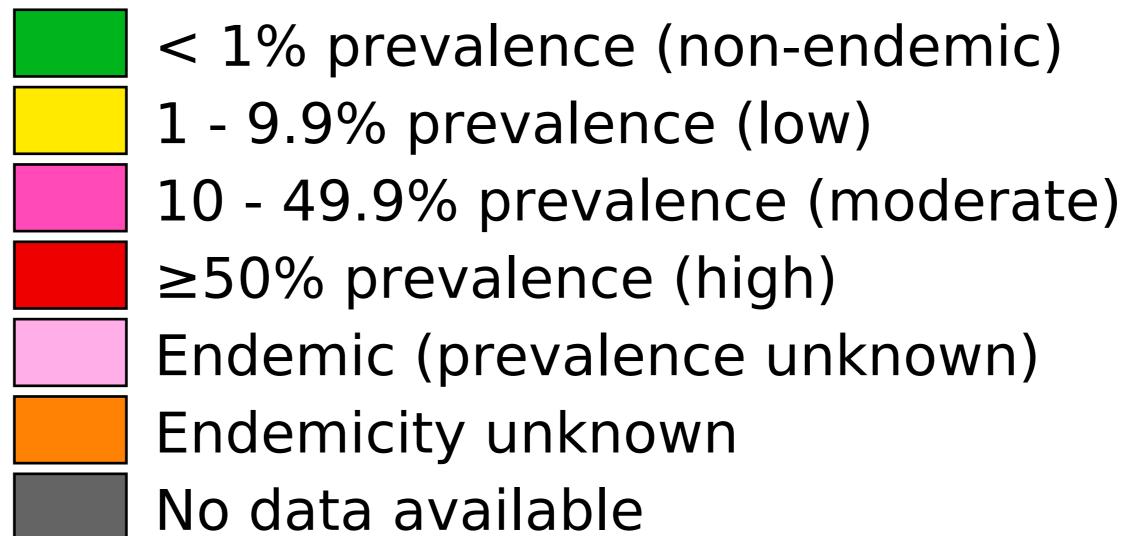

## Schistosomiasis > Endemicity

Boundaries, names and designations used here do not imply expression of WHO opinion concerning the legal status of any country, territory or area, or of its authorities, or concerning delimitation of frontiers or boundaries. Dotted / dashed lines represent approximate border lines for which there may not yet be full agreement.