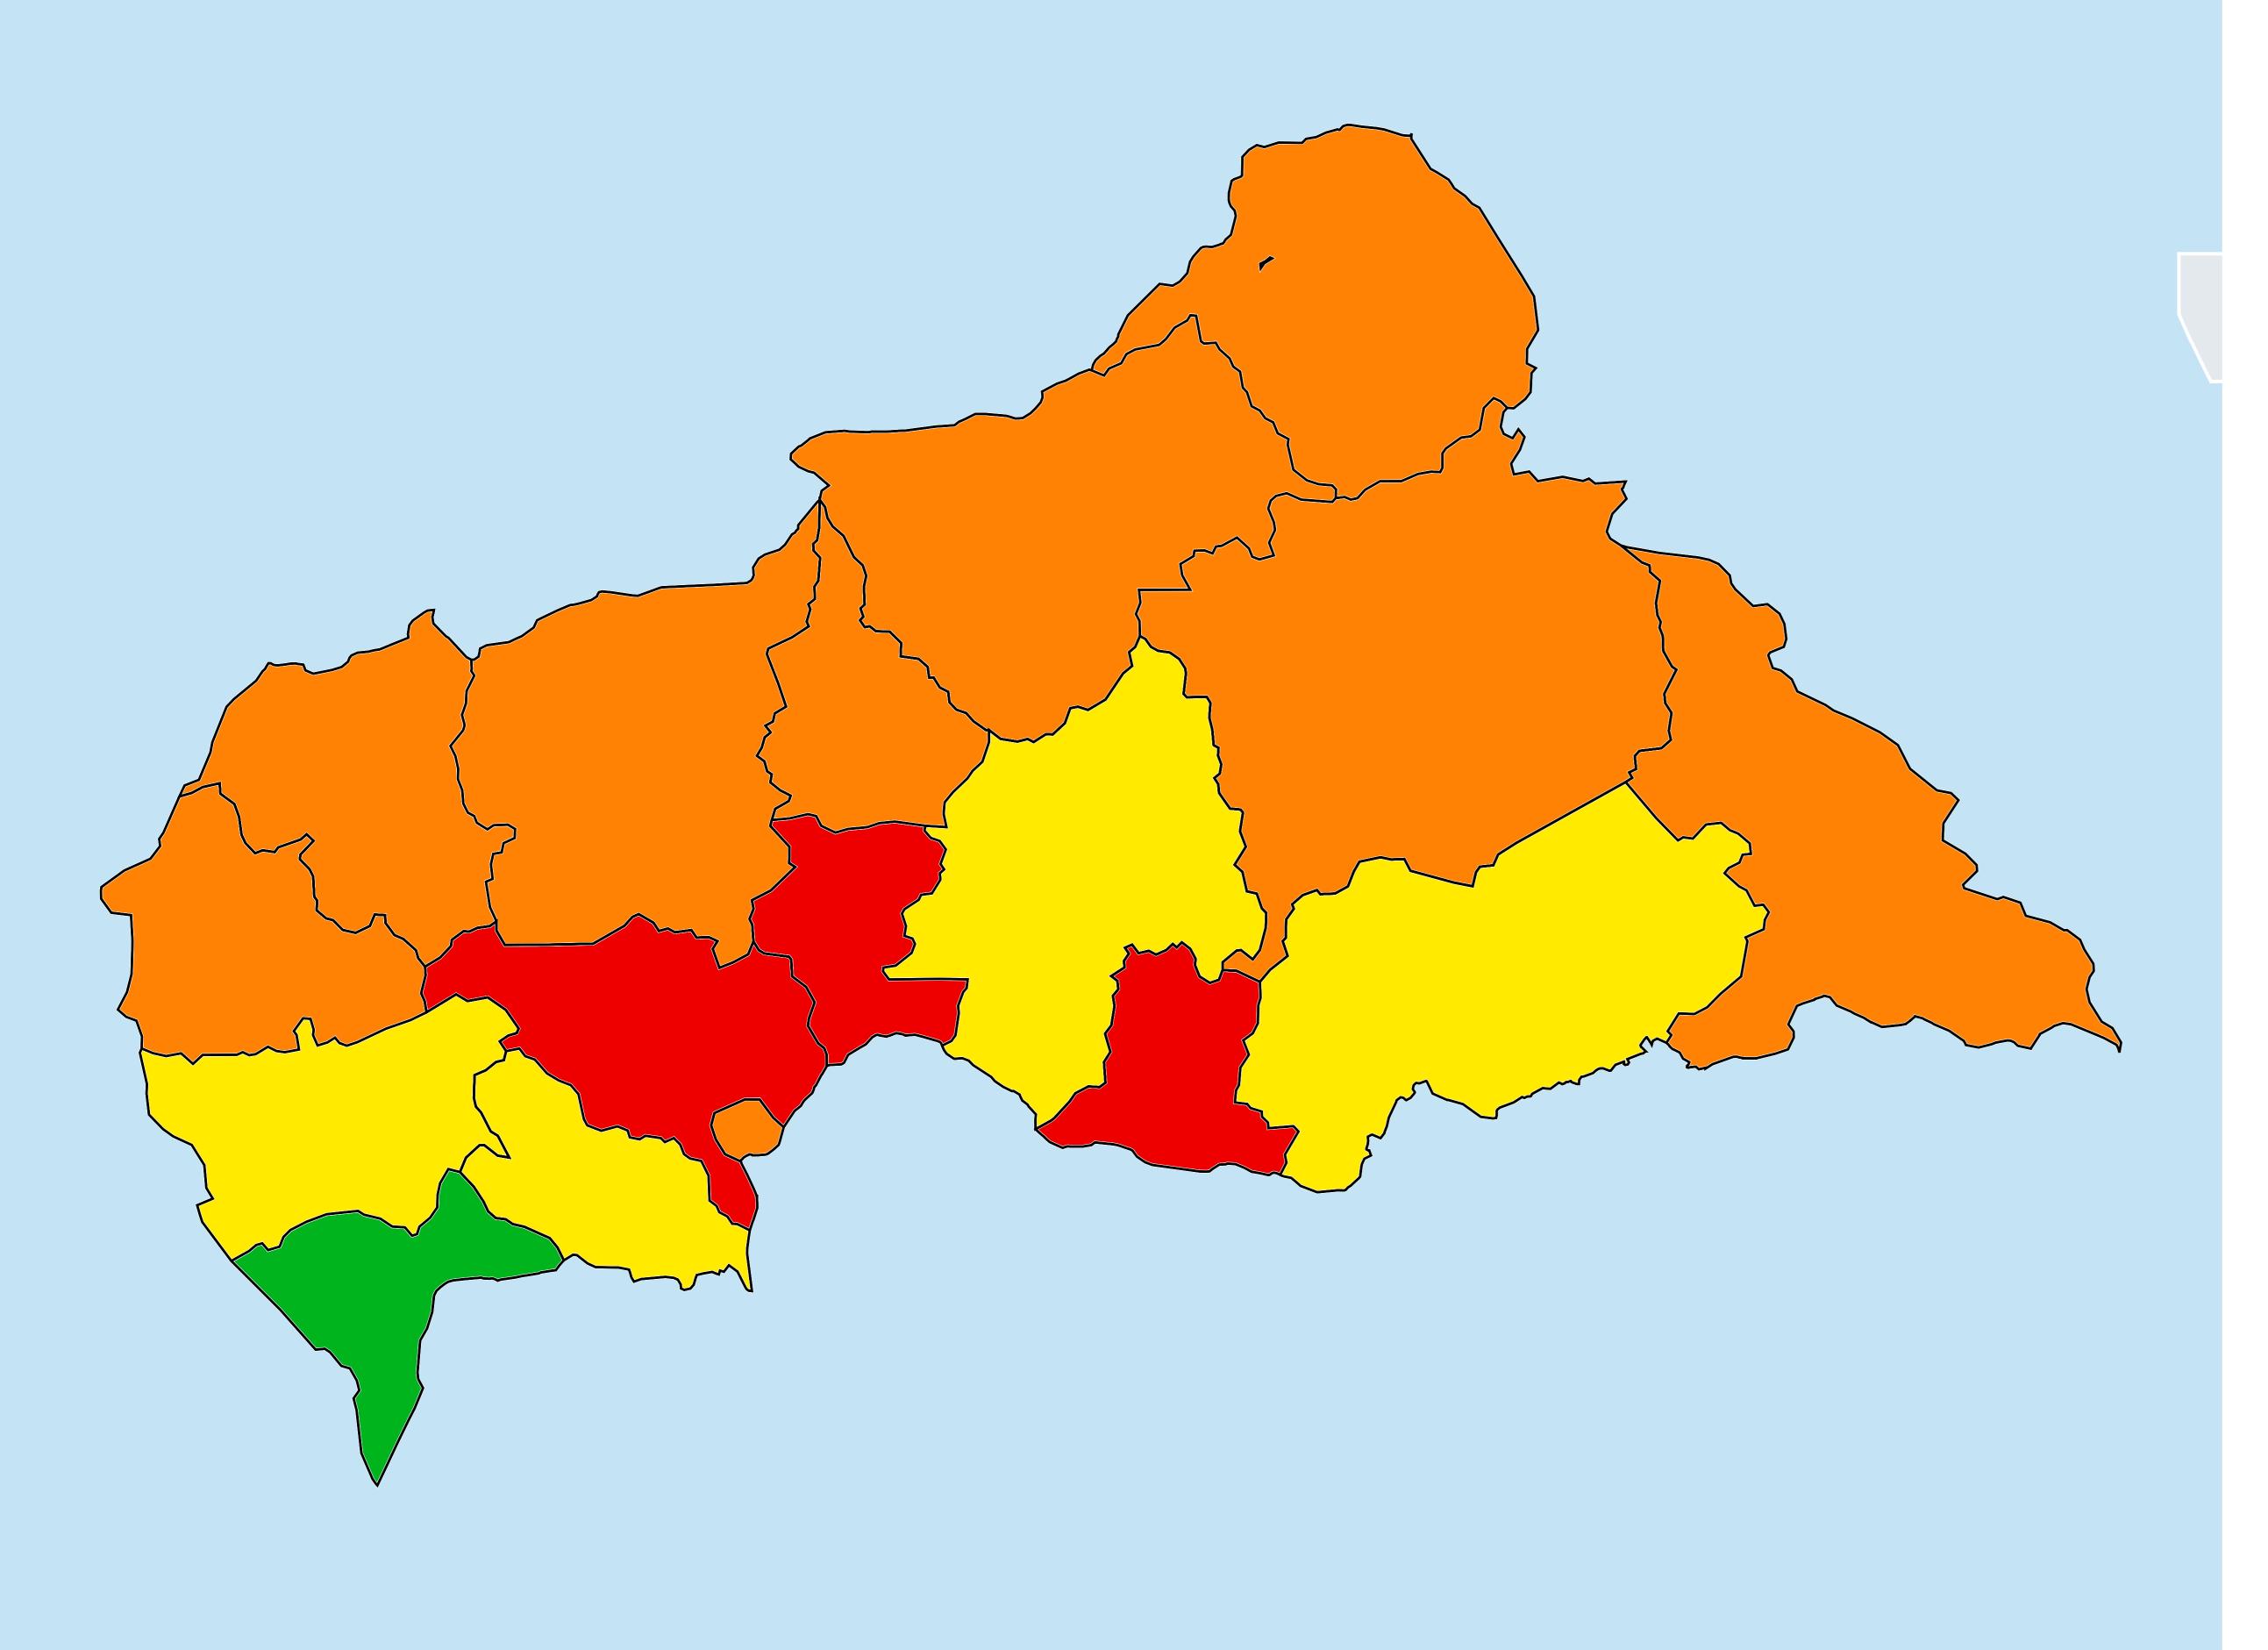

## Central African Republic (2018)

## Status of Schistosomiasis Elimination

## Schistosomiasis > Endemicity

Boundaries, names and designations used here do not imply expression of WHO opinion concerning the legal status of any country, territory or area, or of its authorities, or concerning delimitation of frontiers or boundaries. Dotted / dashed lines represent approximate border lines for which there may not yet be full agreement.