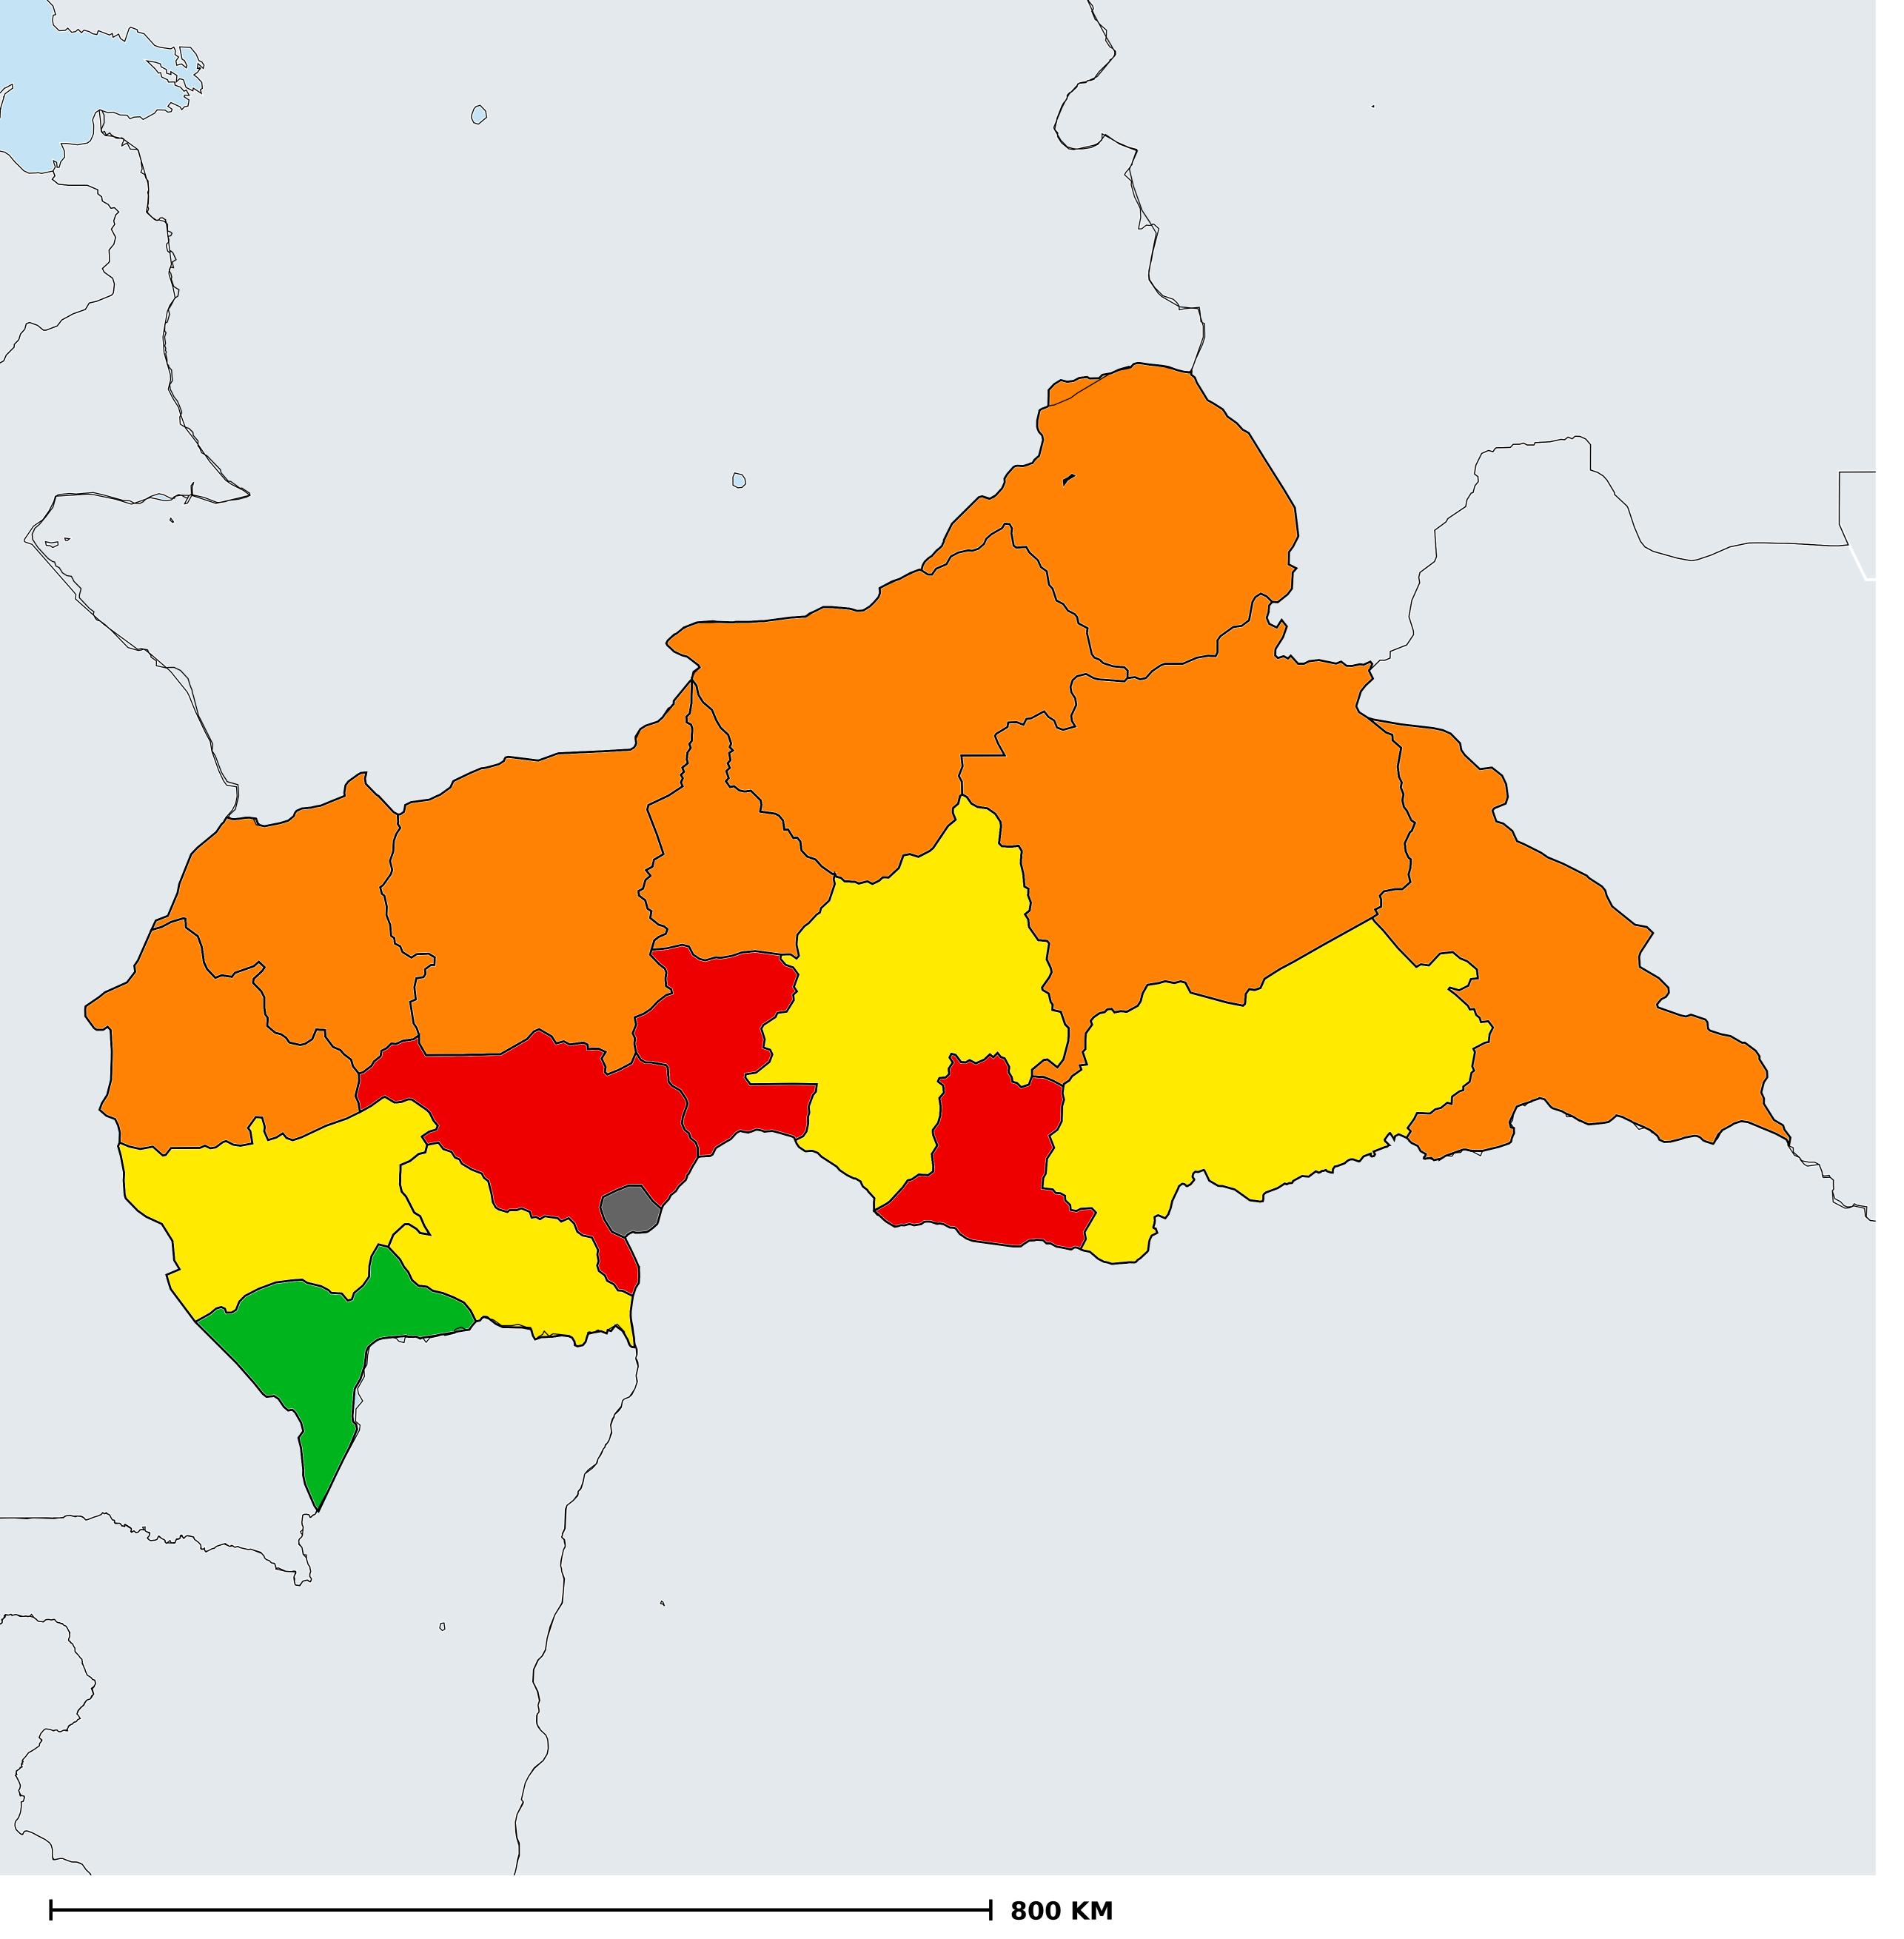

## Central African Republic (2014)

## Status of Schistosomiasis Elimination

## Schistosomiasis > Endemicity

Boundaries, names and designations used here do not imply expression of WHO opinion concerning the legal status of any country, territory or area, or of its authorities, or concerning delimitation of frontiers or boundaries. Dotted / dashed lines represent approximate border lines for which there may not yet be full agreement.

## **Data Source:**

Data provided by health ministries to ESPEN through WHO reporting processes. All reasonable precautions have been taken to verify this information

Copyright 2023 WHO. All rights reserved. Generated 18 September 2023