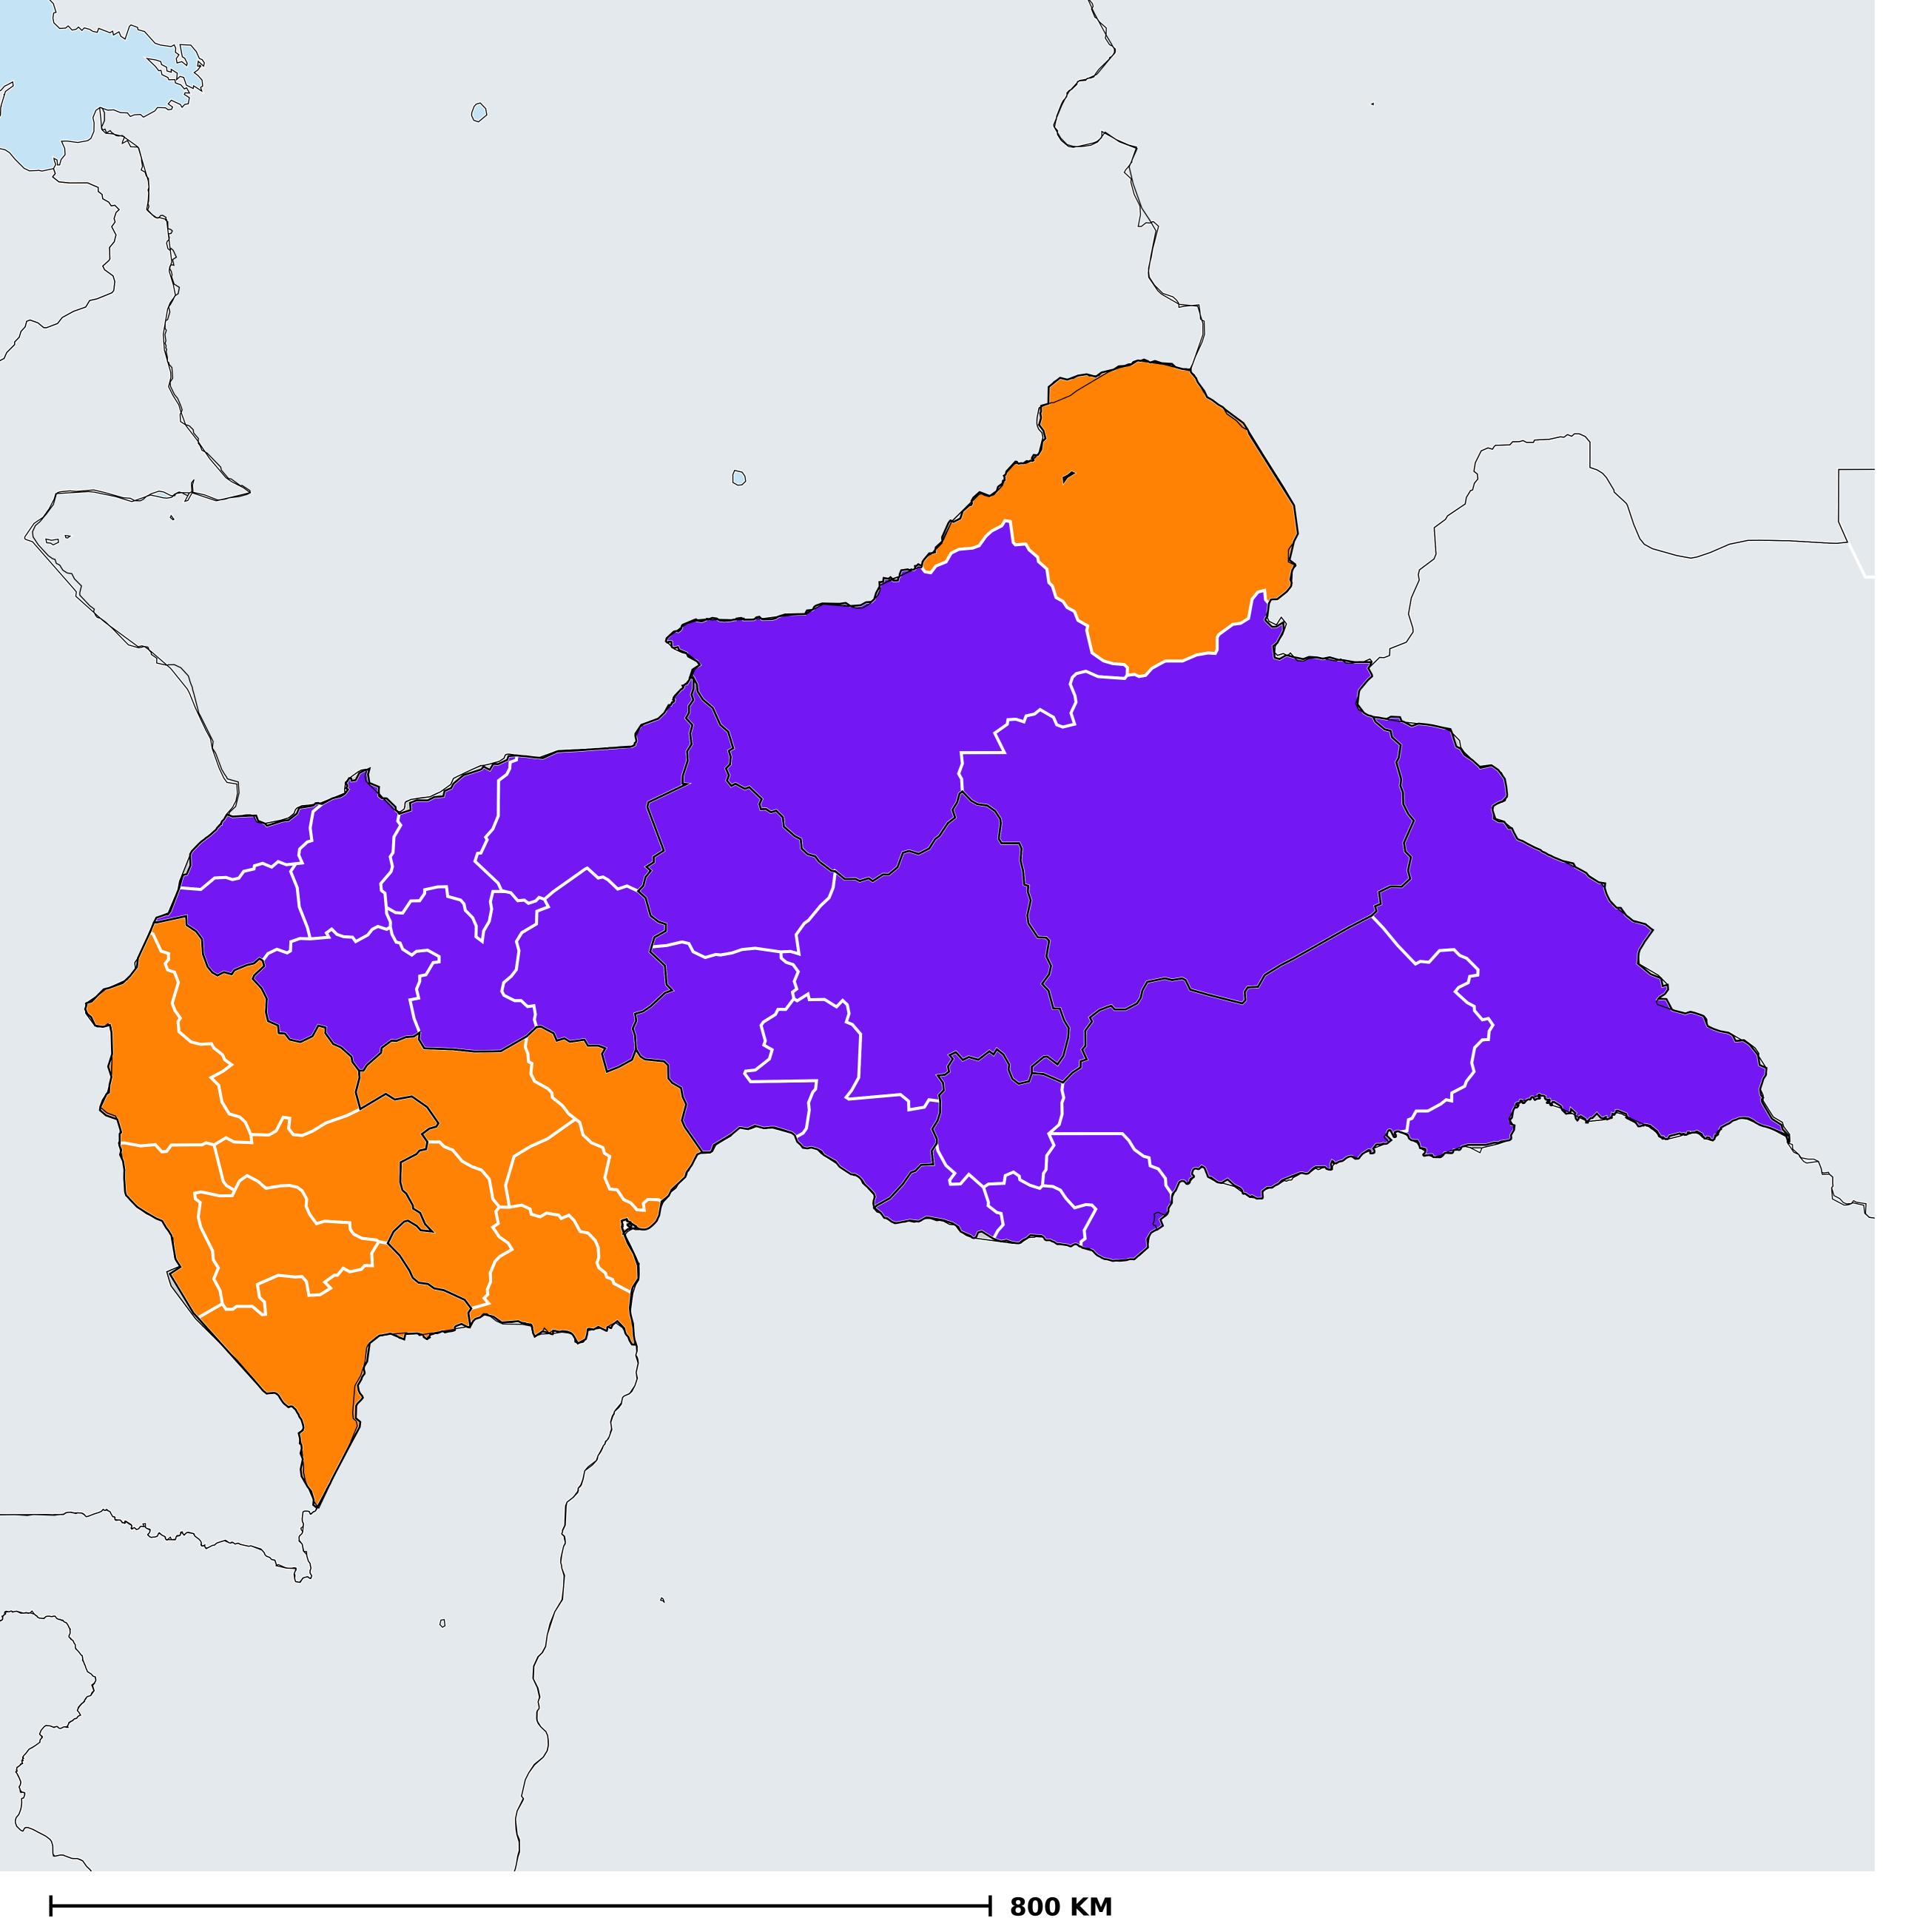

## Central African Republic (2000-2020) Number of historical MDA rounds for

Onchocerciasis (Geographic coverage)

Onchocerciasis > MDA/PC rounds > Historical MDA rounds

Boundaries, names and designations used here do not imply expression of WHO opinion concerning the legal status of any country, territory or area, or of its authorities, or concerning delimitation of frontiers or boundaries. Dotted / dashed lines represent approximate border lines for which there may not yet be full agreement.