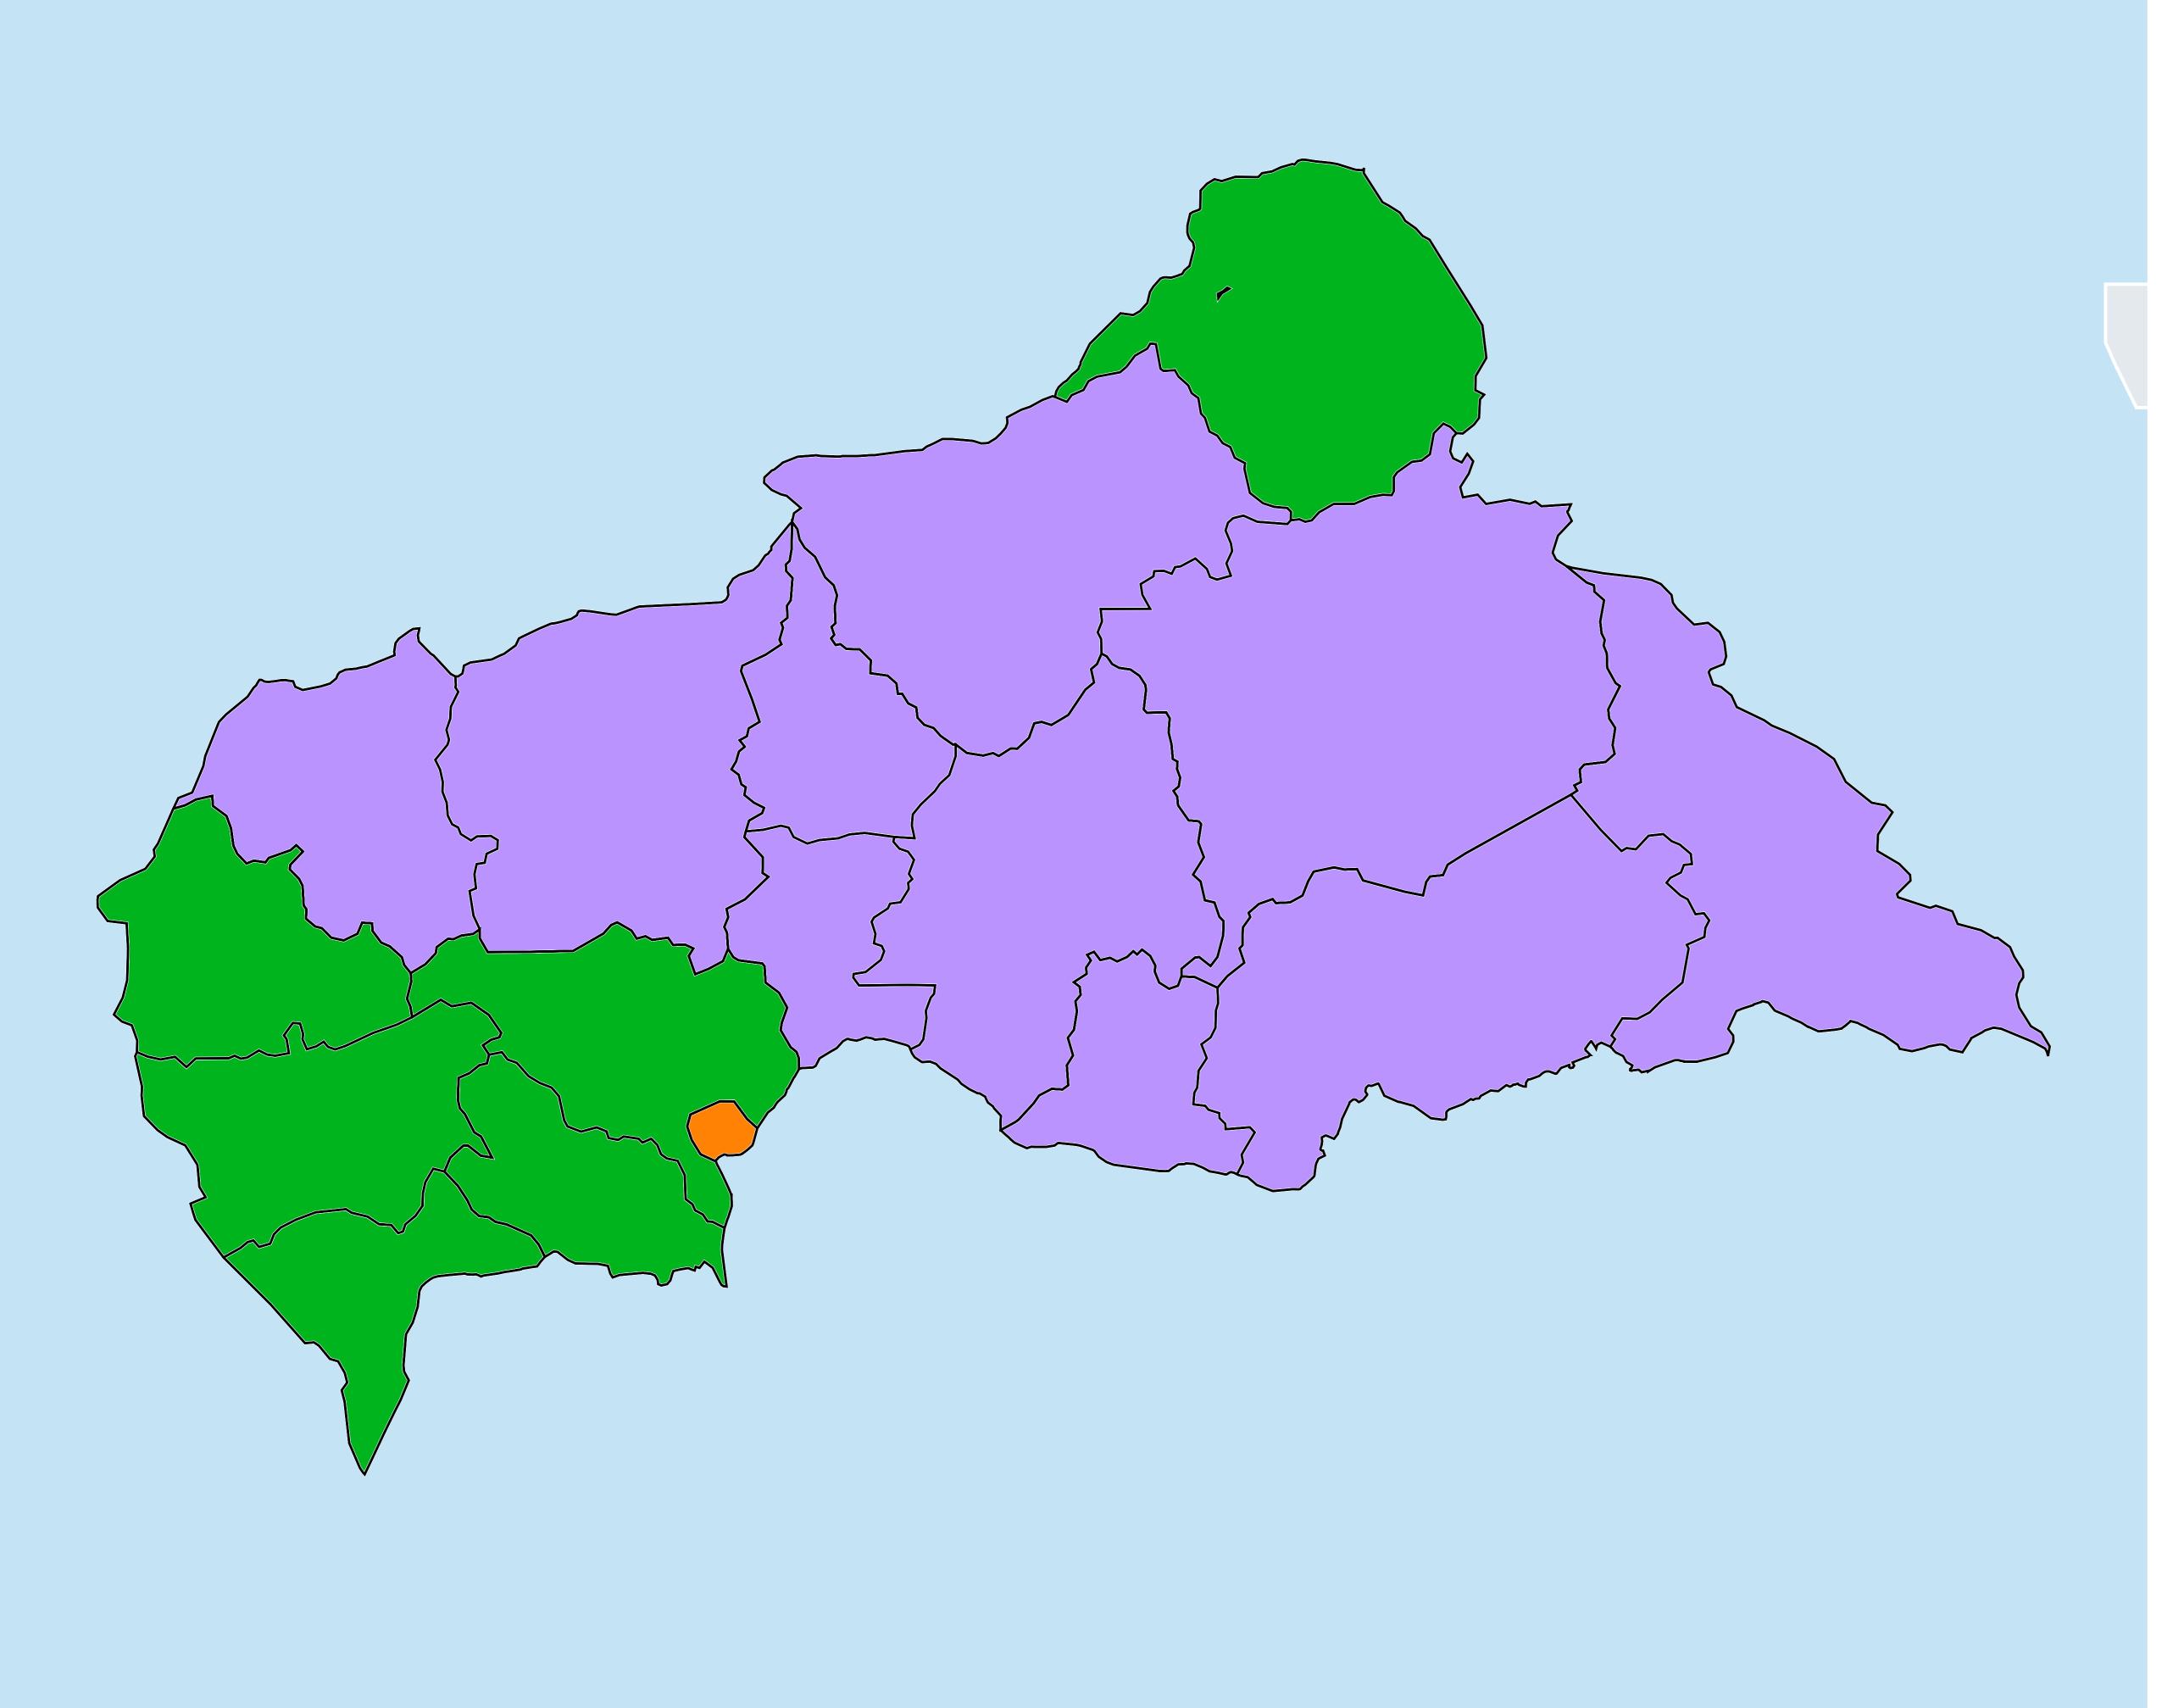

## Central African Republic (2013-2018) Number of MDA rounds for Onchocerciasis

(Geographic coverage)

Onchocerciasis > MDA/PC rounds > Geographic coverage

Boundaries, names and designations used here do not imply expression of WHO opinion concerning the legal status of any country, territory or area, or of its authorities, or concerning delimitation of frontiers or boundaries. Dotted / dashed lines represent approximate border lines for which there may not yet be full agreement.

## **Data Source:**

Data provided by health ministries to ESPEN through WHO reporting processes. All reasonable precautions have been taken to verify this information

Copyright 2023 WHO. All rights reserved. Generated 20 November 2023