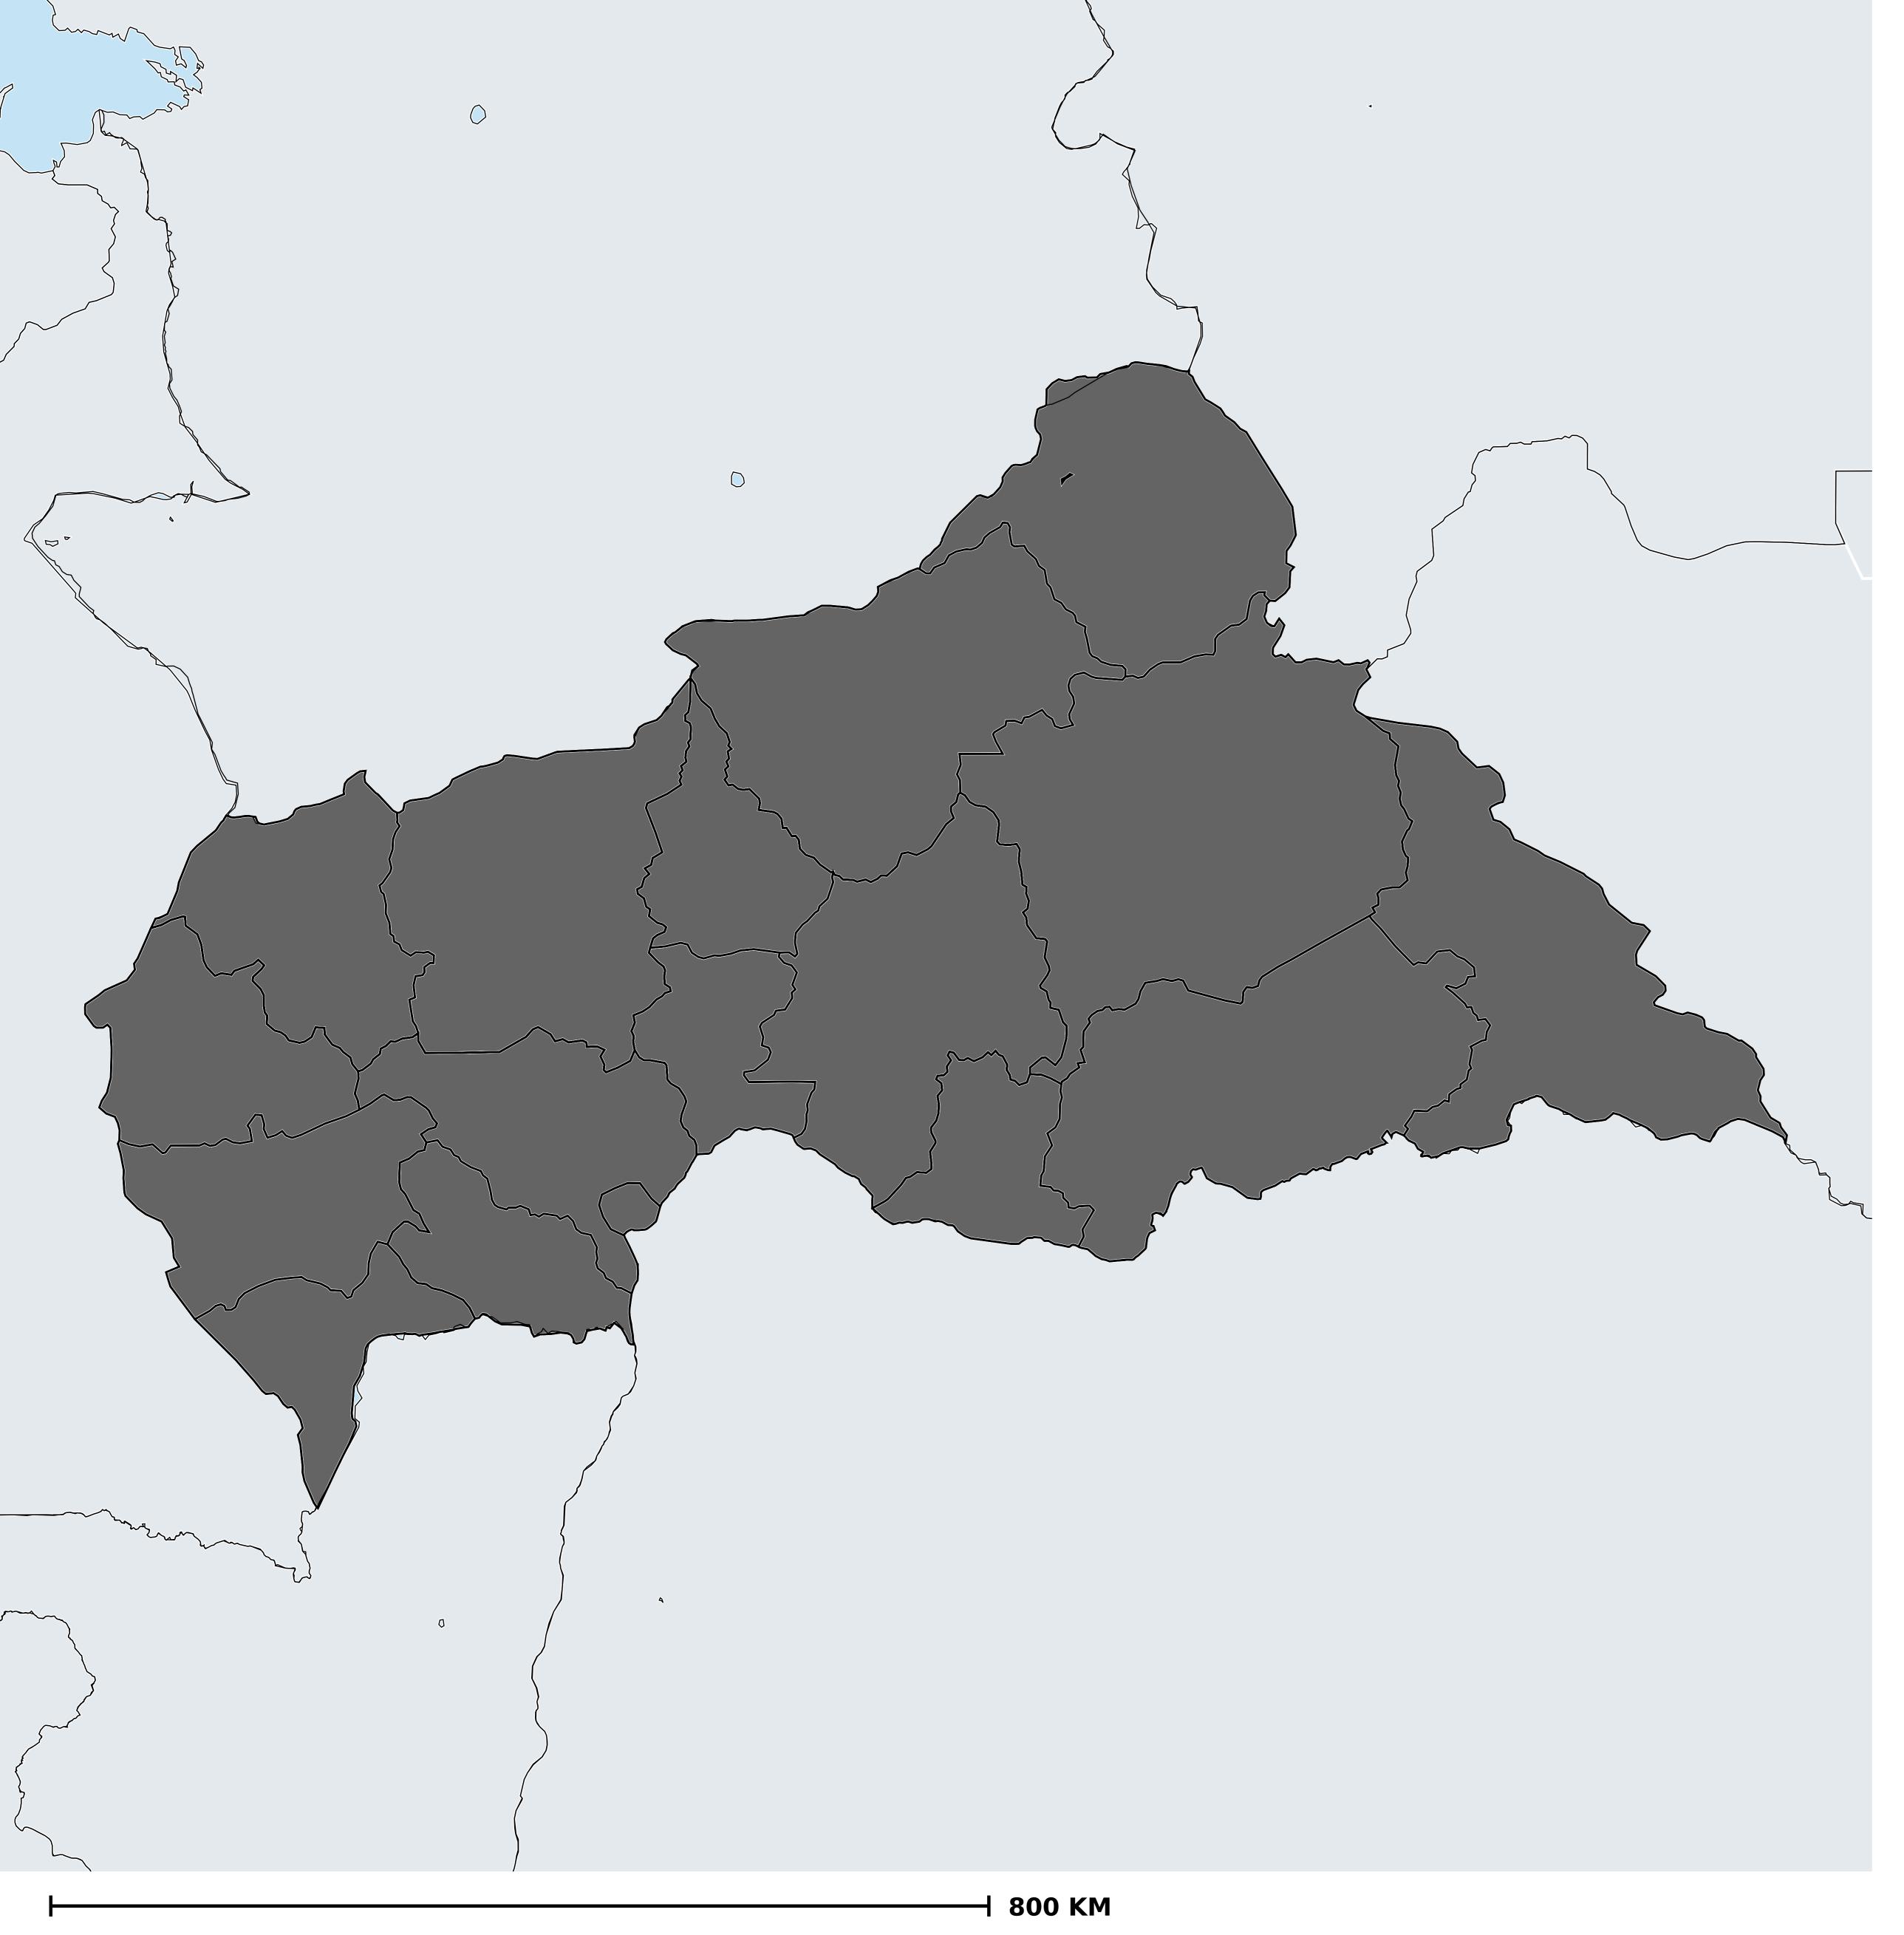

## Central African Republic (2013-2015) Number of MDA rounds for Onchocerciasis

(Geographic coverage)

Onchocerciasis > MDA/PC rounds > Geographic coverage

Not suitable for Onchocerciasis Unknown / consider Oncho Elimination mapping

MDA not delivered - Endemic

< 5 rounds

≥5 rounds

Unknown / under LF MDA

Under post-intervention surveillance

No data available

Boundaries, names and designations used here do not imply expression of WHO opinion concerning the legal status of any country, territory or area, or of its authorities, or concerning delimitation of frontiers or boundaries. Dotted / dashed lines represent approximate border lines for which there may not yet be full agreement.

## **Data Source:**

Data provided by health ministries to ESPEN through WHO reporting processes. All reasonable precautions have been taken to verify this information

Copyright 2023 WHO. All rights reserved. Generated 20 November 2023