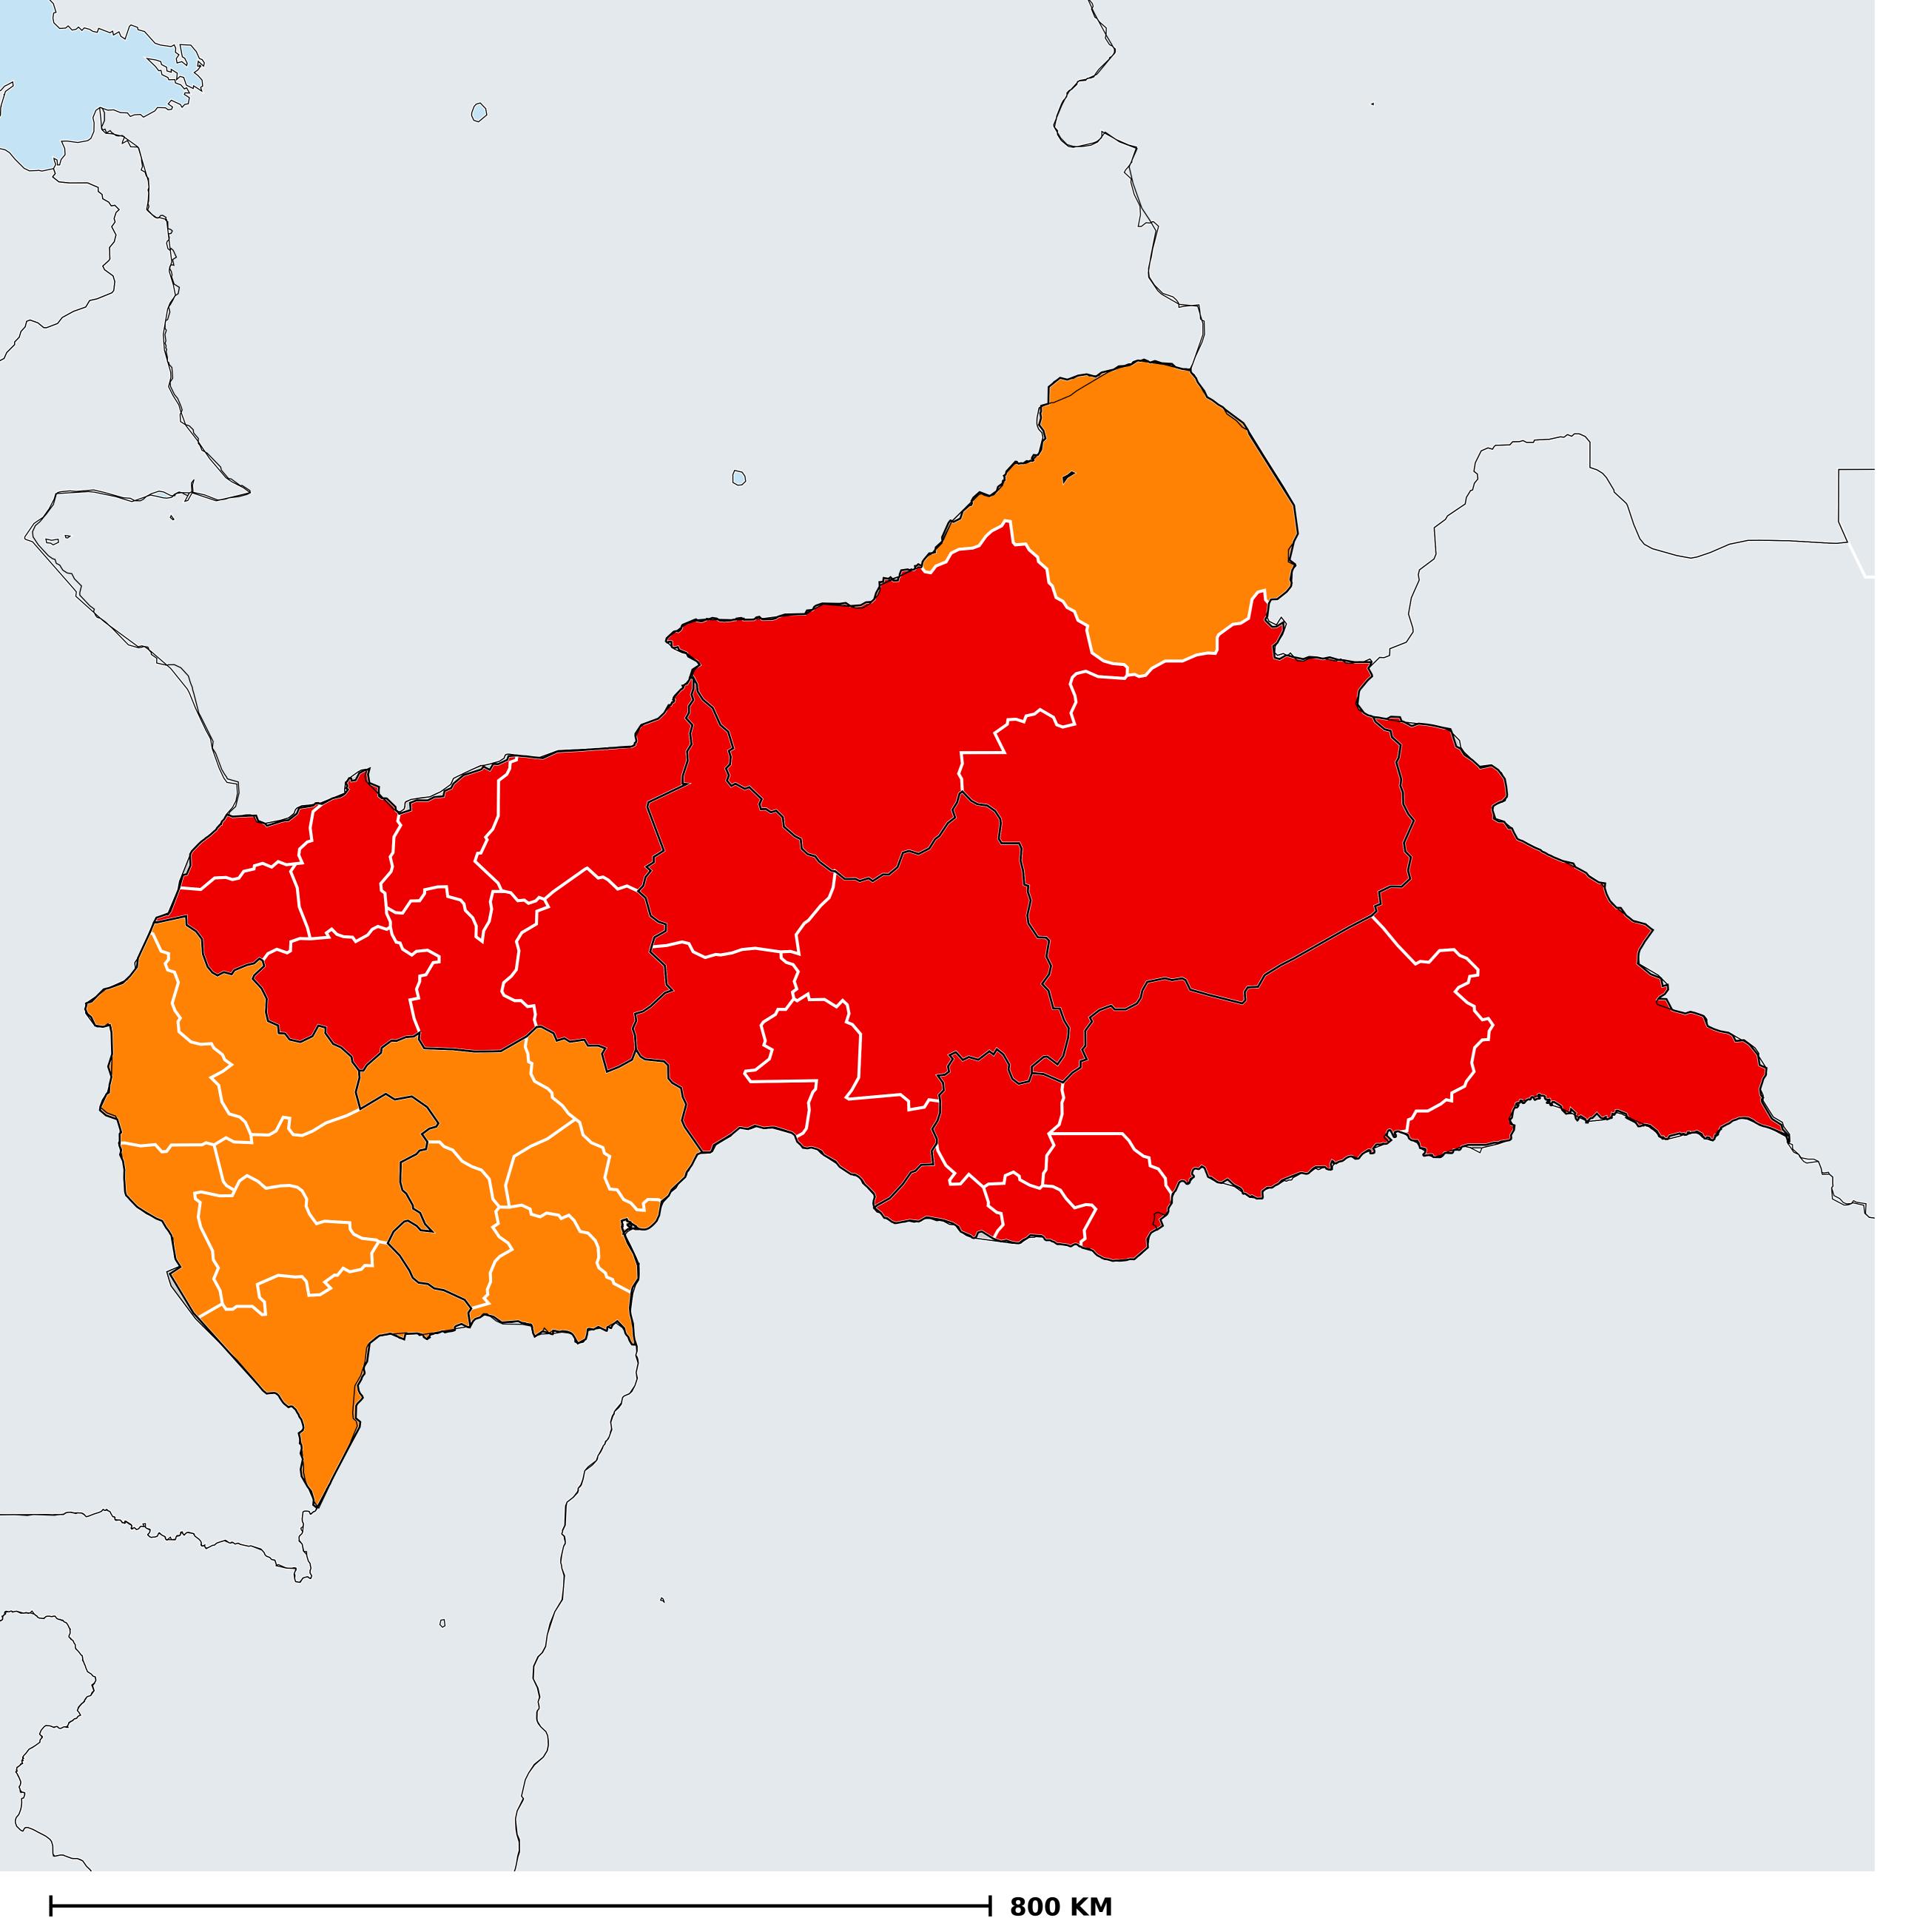

## Geographic MDA/PC coverage of Onchocerciasis

Onchocerciasis > MDA/PC coverage > Geographic coverage

Unknown / consider Oncho Elimination mapping
Not suitable for Onchocerciasis

Unknown (under LF MDA)

MDA delivered

MDA not delivered - Endemic

Under post-intervention surveillance

No data available

Boundaries, names and designations used here do not imply expression of WHO opinion concerning the legal status of any country, territory or area, or of its authorities, or concerning delimitation of frontiers or boundaries. Dotted / dashed lines represent approximate border lines for which there may not yet be full agreement.

## **Data Source:**

Data provided by health ministries to ESPEN through WHO reporting processes. All reasonable precautions have been taken to verify this information

Copyright 2023 WHO. All rights reserved. Generated 18 September 2023