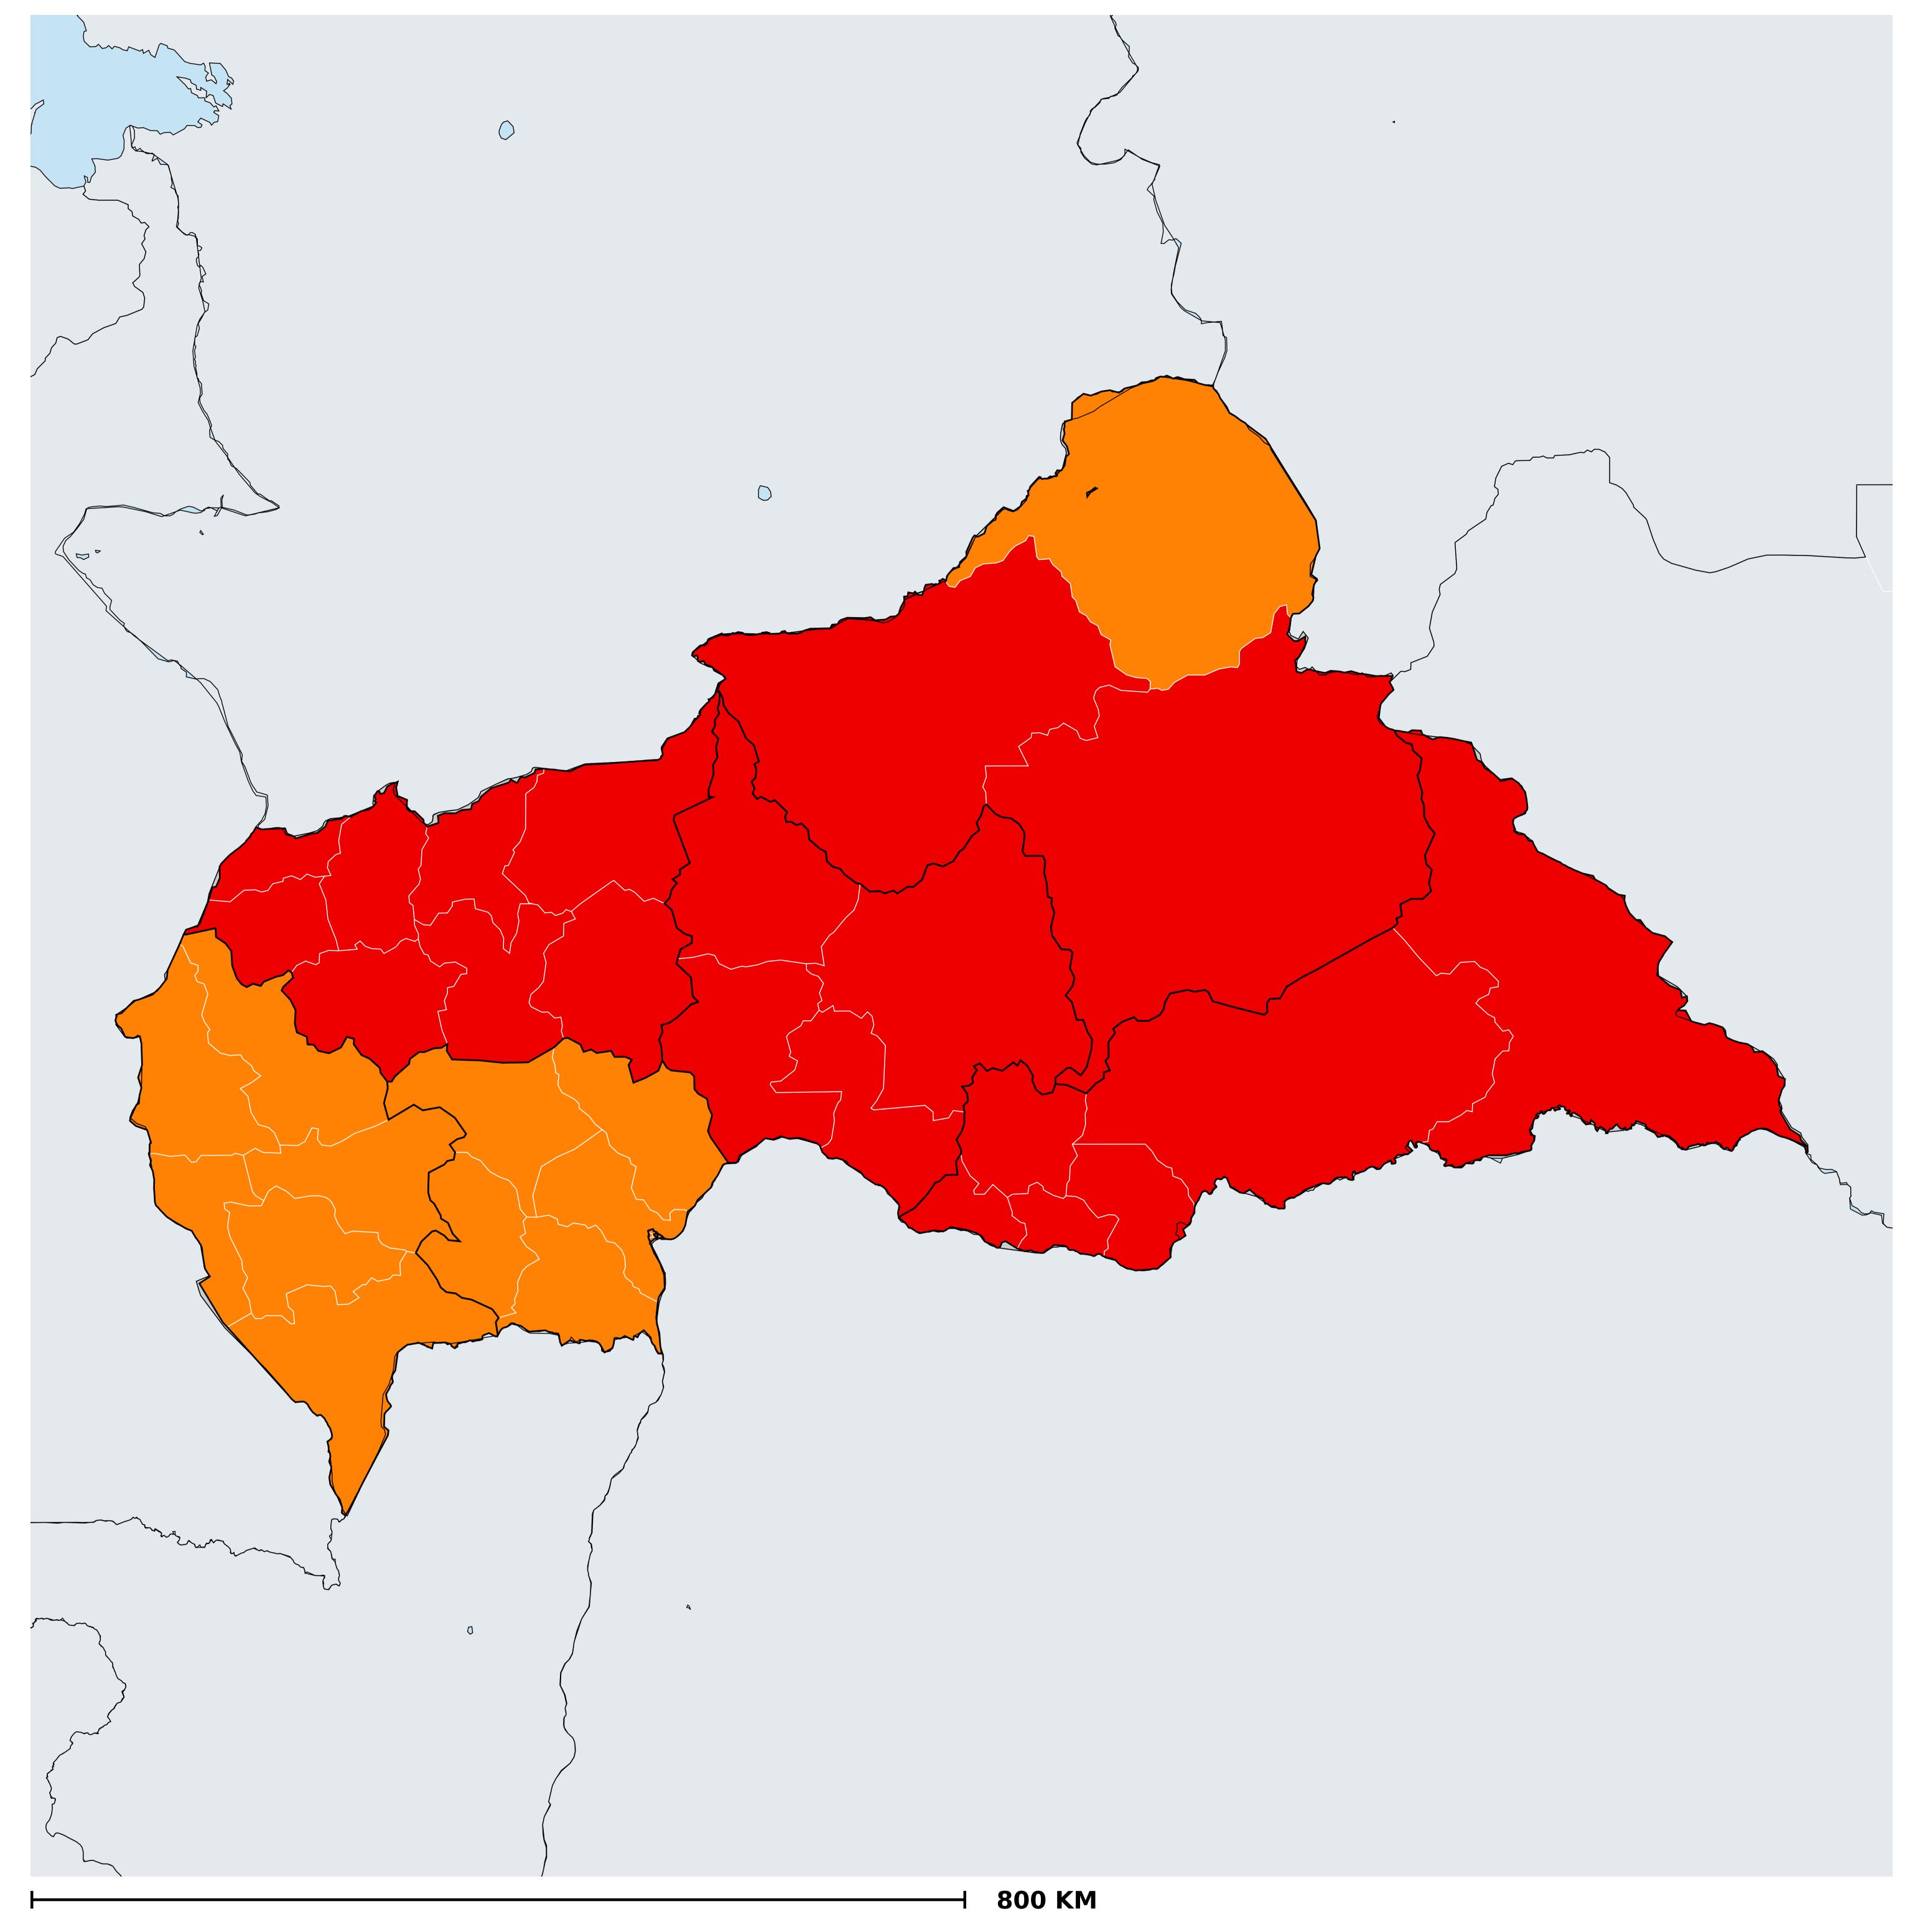

## Central African Republic (2020)

## Status of Onchocerciasis Elimination

Boundaries, names and designations used here do not imply expression of WHO opinion concerning the legal status of any country, territory or area, or of its authorities, or concerning delimitation of frontiers or boundaries. Dotted / dashed lines represent approximate border lines for which there may not yet be full agreement.

## Onchocerciasis > Endemicity

Not suitable for Onchocerciasis

Endemic (requiring MDA)

Unknown (under LF MDA)

Under post-intervention surveillance

Unknown (consider Oncho Elimination Mapping)

No data available