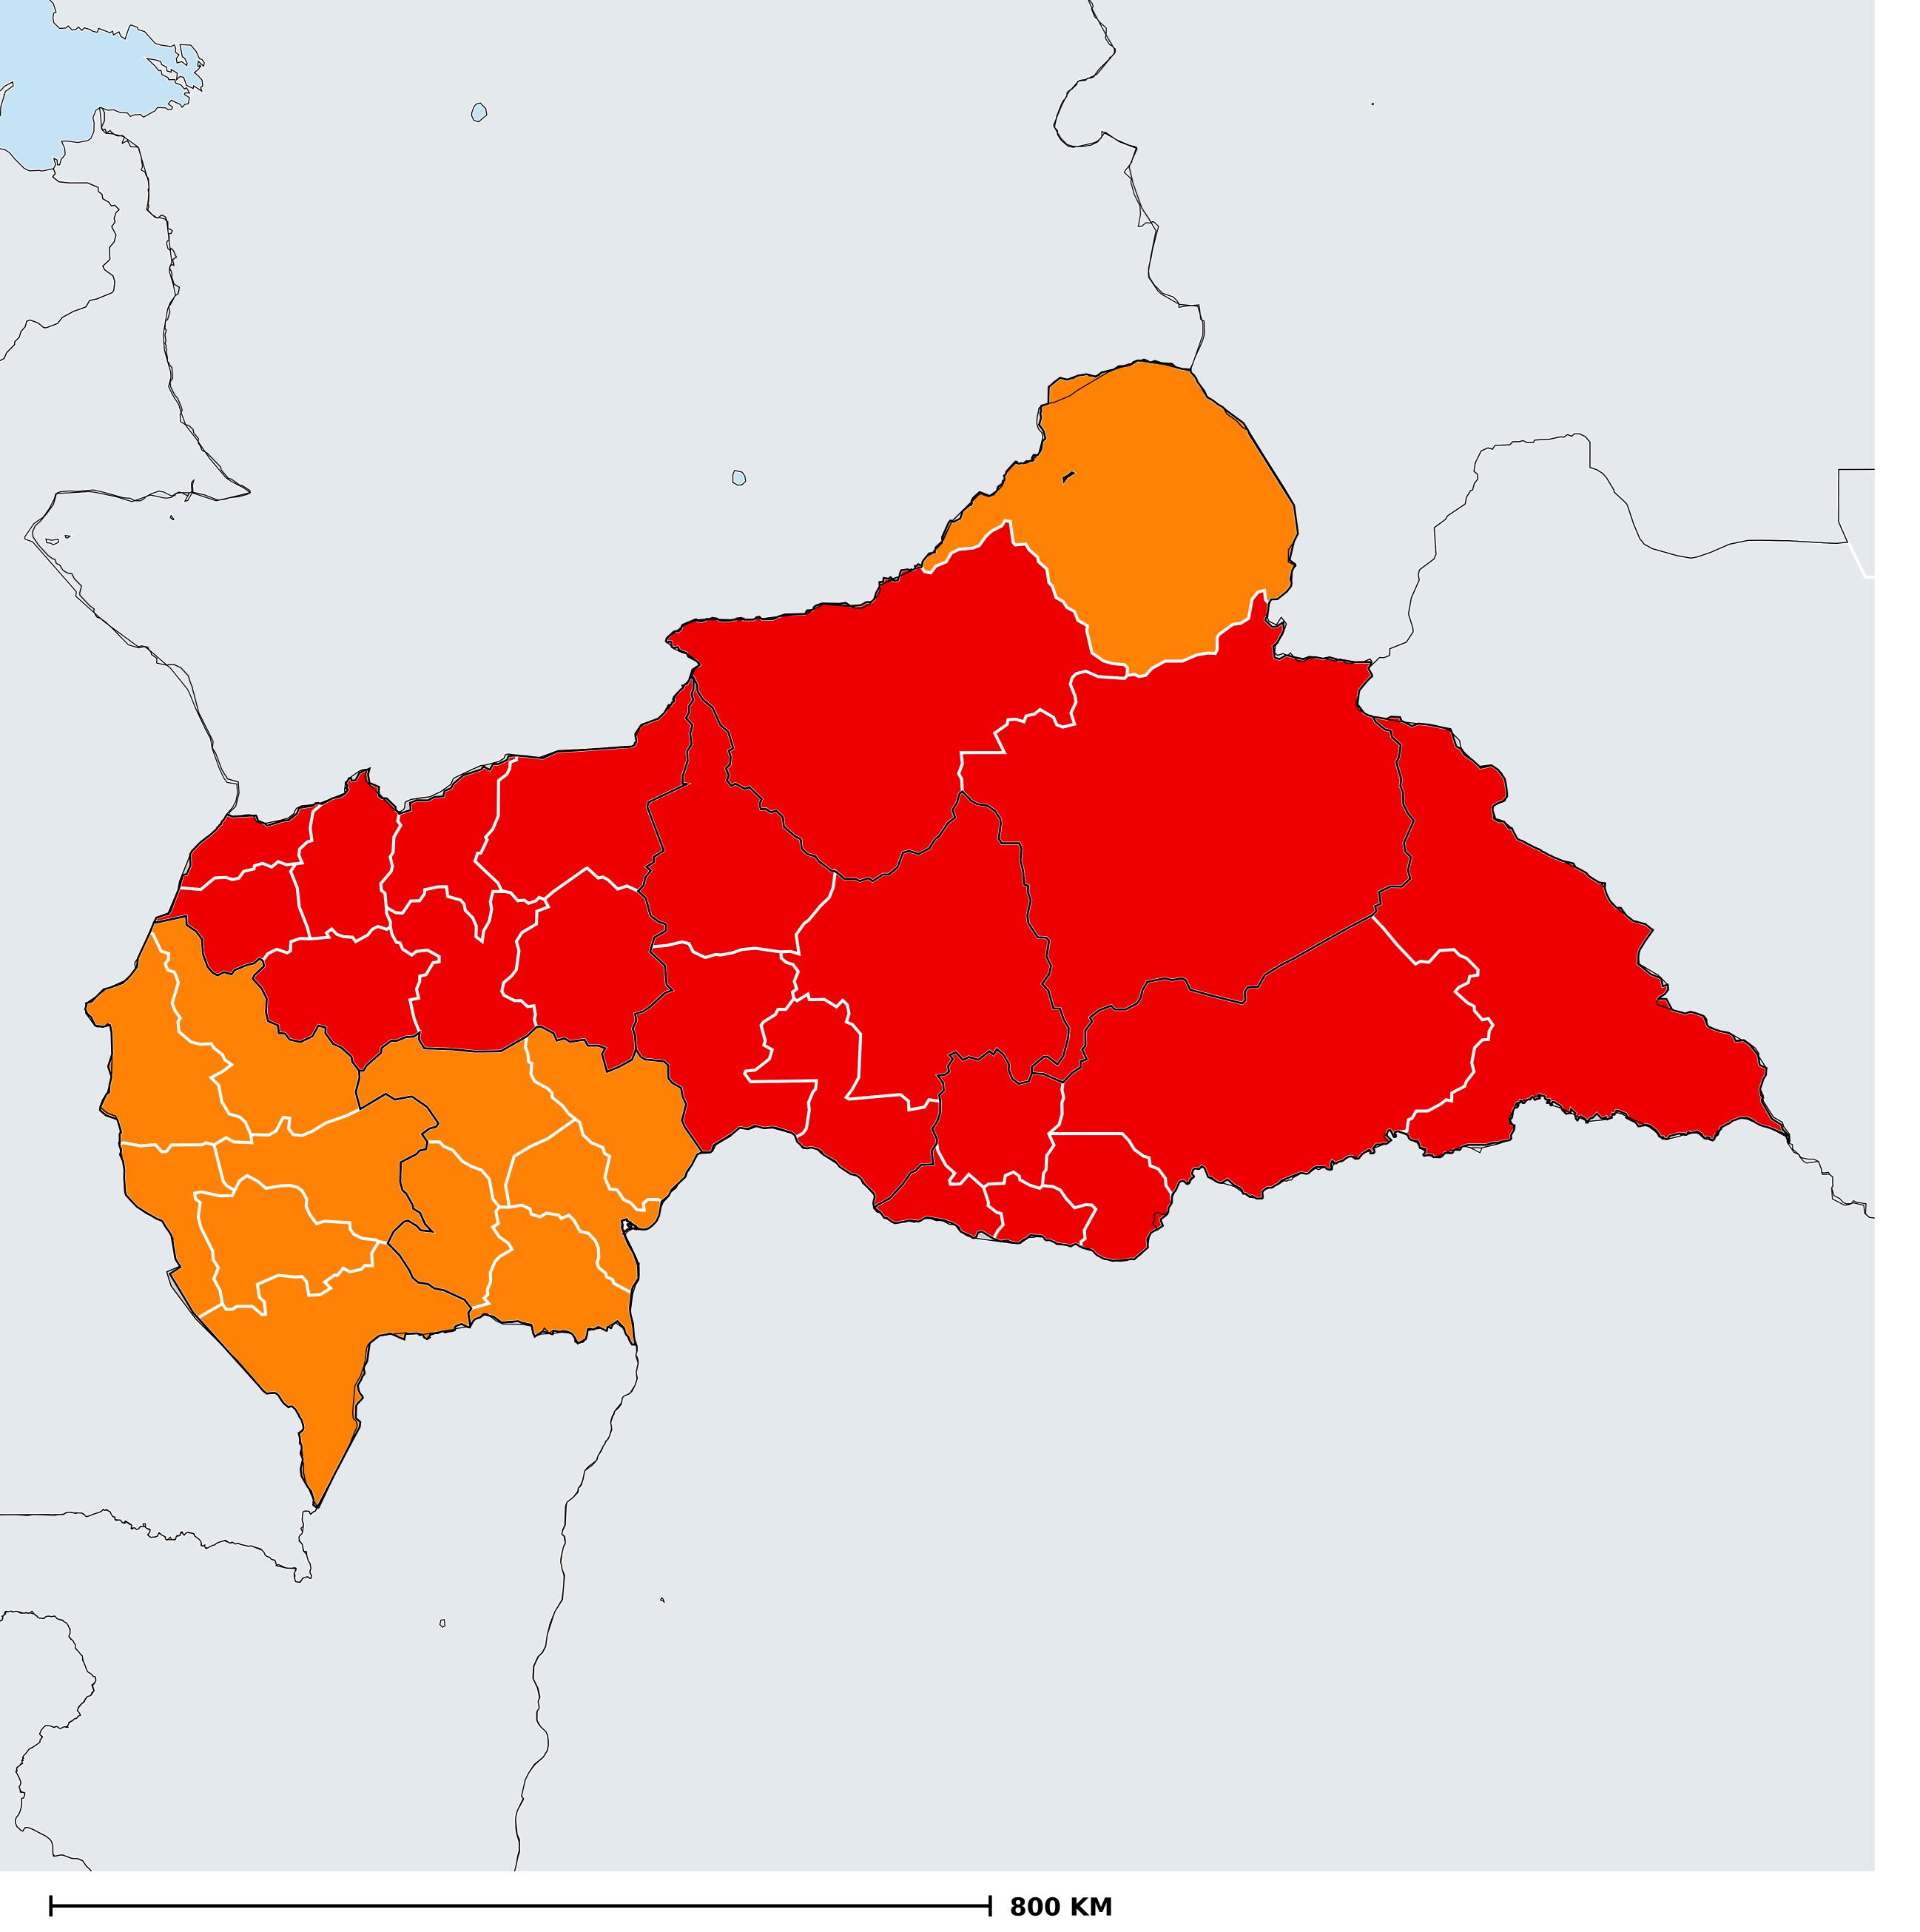

## Onchocerciasis > Endemicity

Not suitable for Onchocerciasis

Endemic (requiring MDA)

Unknown (under LF MDA)

Under post-intervention surveillance

Unknown (consider Oncho Elimination Mapping)

No data available

Boundaries, names and designations used here do not imply expression of WHO opinion concerning the legal status of any country, territory or area, or of its authorities, or concerning delimitation of frontiers or boundaries. Dotted / dashed lines represent approximate border lines for which there may not yet be full agreement.

## **Data Source:**

Data provided by health ministries to ESPEN through WHO reporting processes. All reasonable precautions have been taken to verify this information

Copyright 2023 WHO. All rights reserved. Generated 18 September 2023