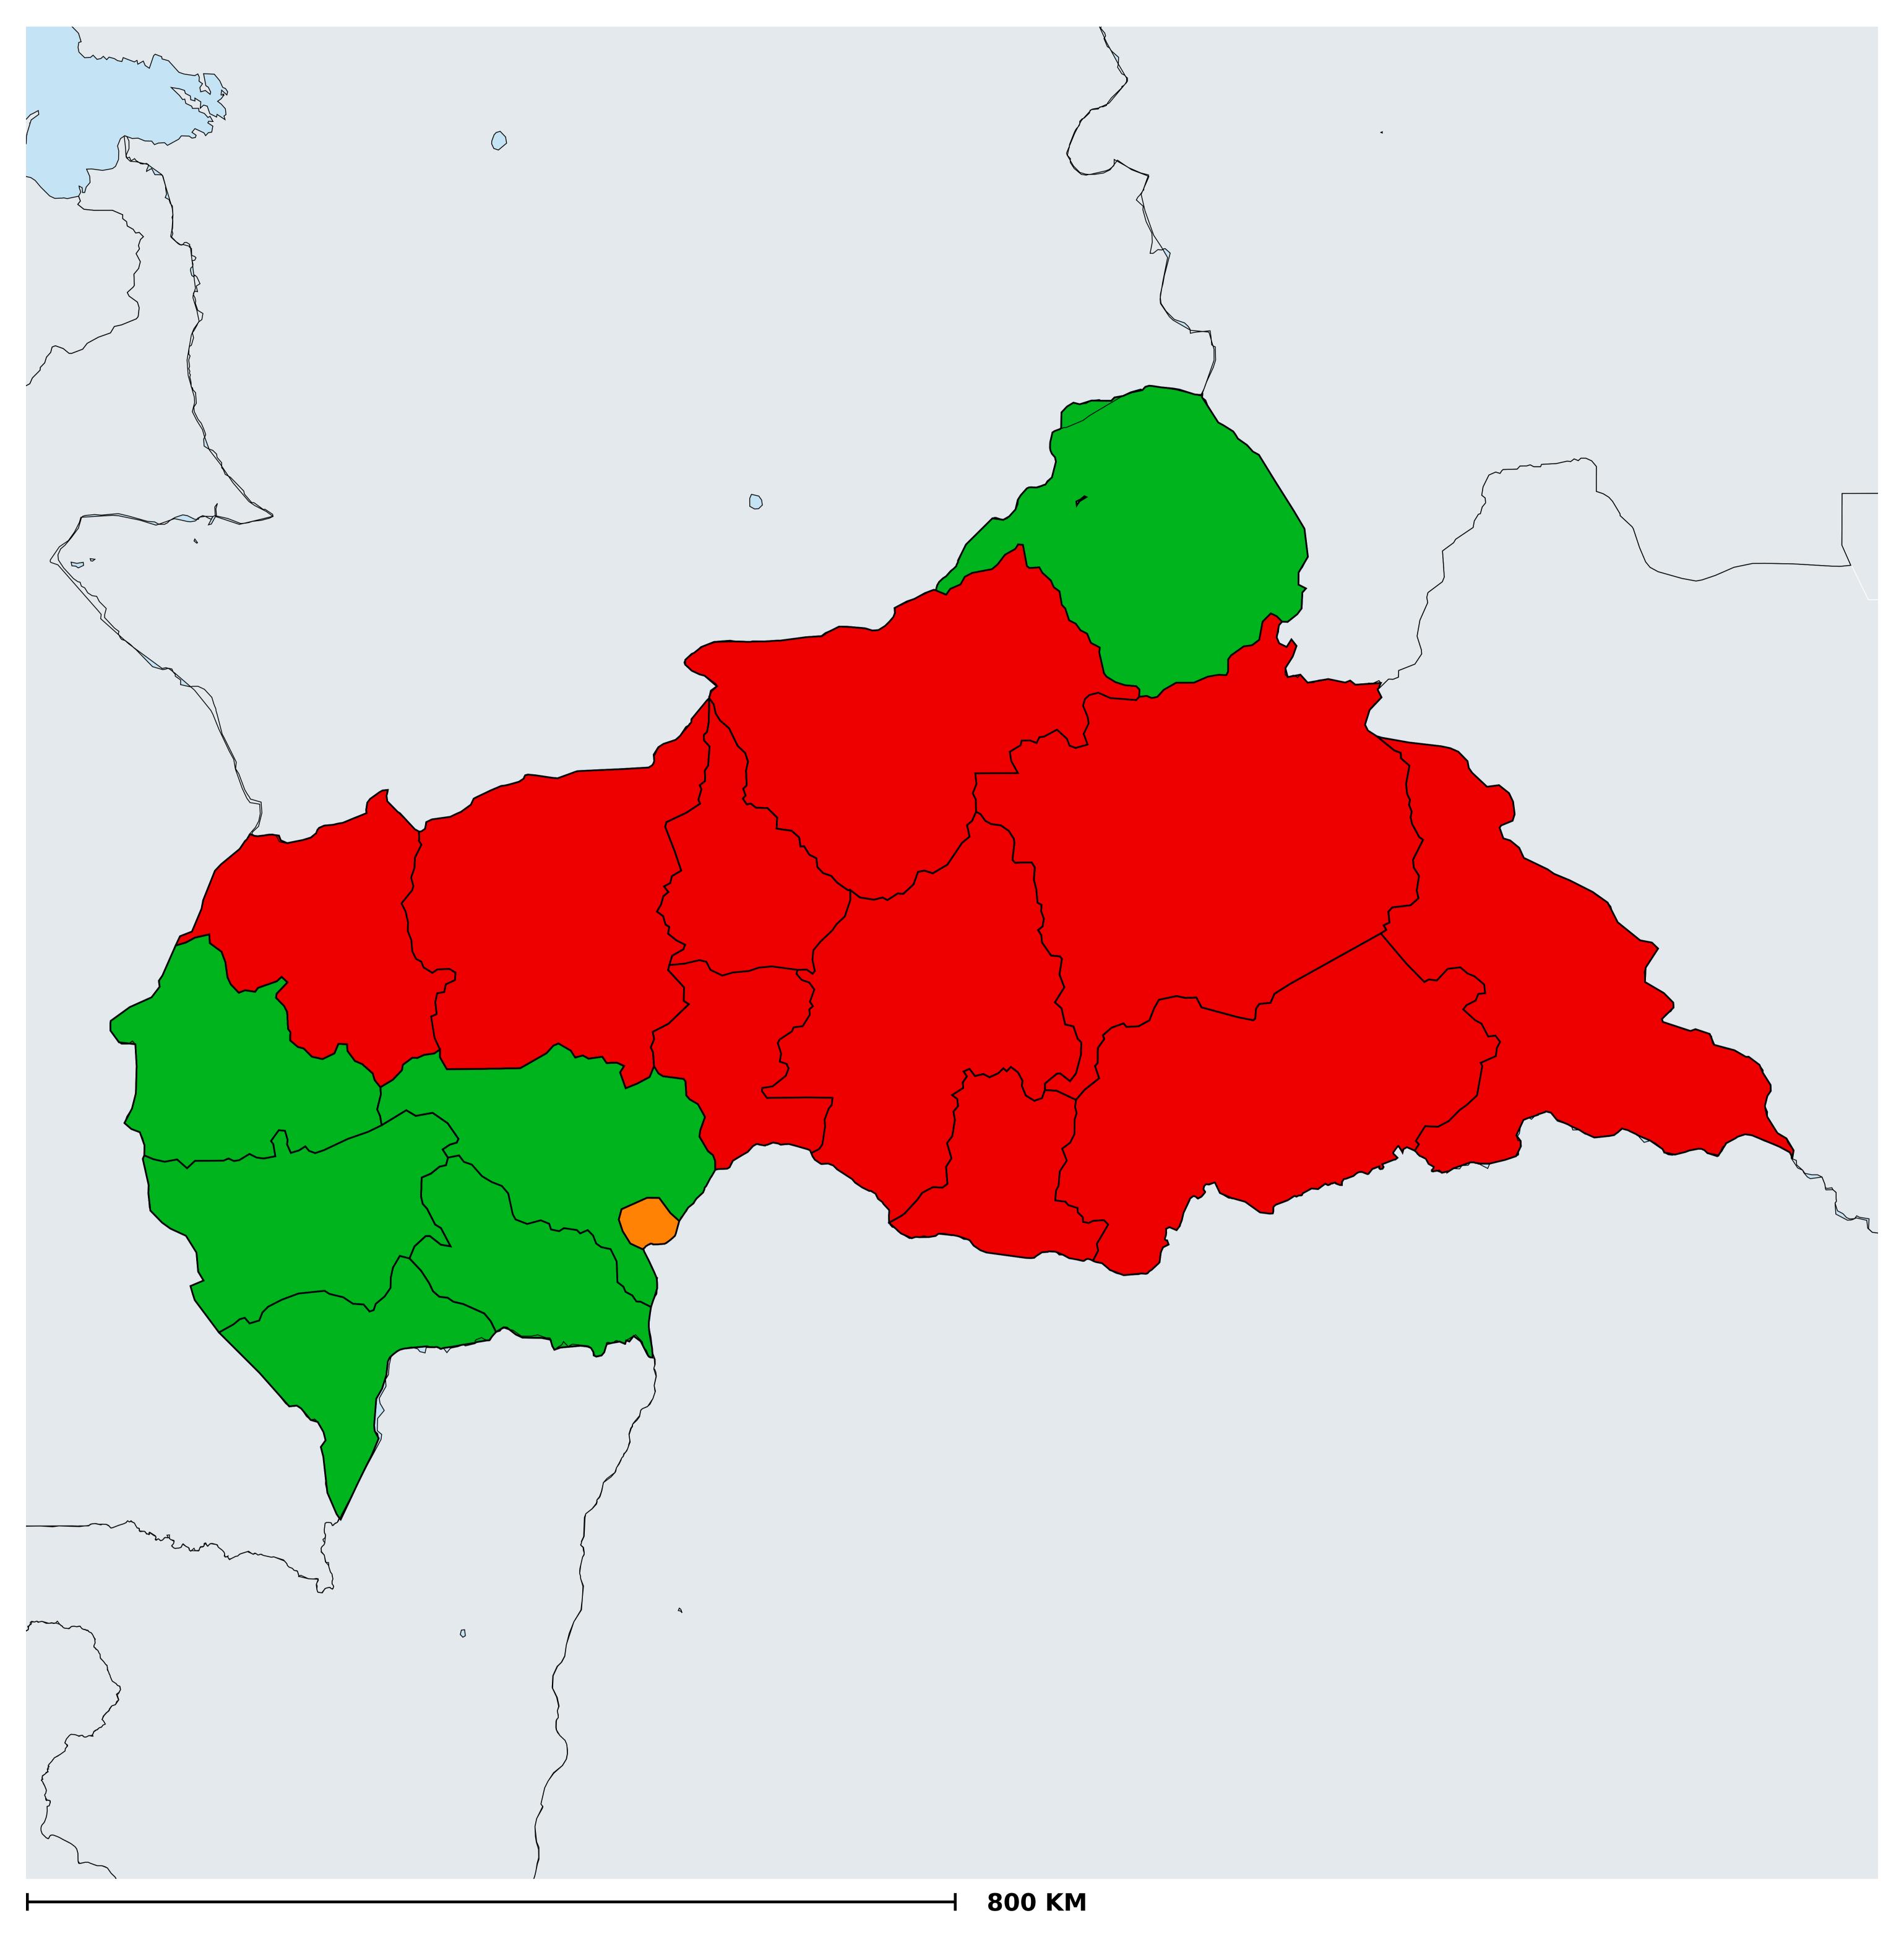

## Central African Republic (2017)

## Status of Onchocerciasis Elimination

Boundaries, names and designations used here do not imply expression of WHO opinion concerning the legal status of any country, territory or area, or of its authorities, or concerning delimitation of frontiers or boundaries. Dotted / dashed lines represent approximate border lines for which there may not yet be full agreement.

## Onchocerciasis > Endemicity

Not suitable for Onchocerciasis

Endemic (requiring MDA)

Unknown (under LF MDA)

Under post-intervention surveillance

Unknown (consider Oncho Elimination Mapping)

No data available