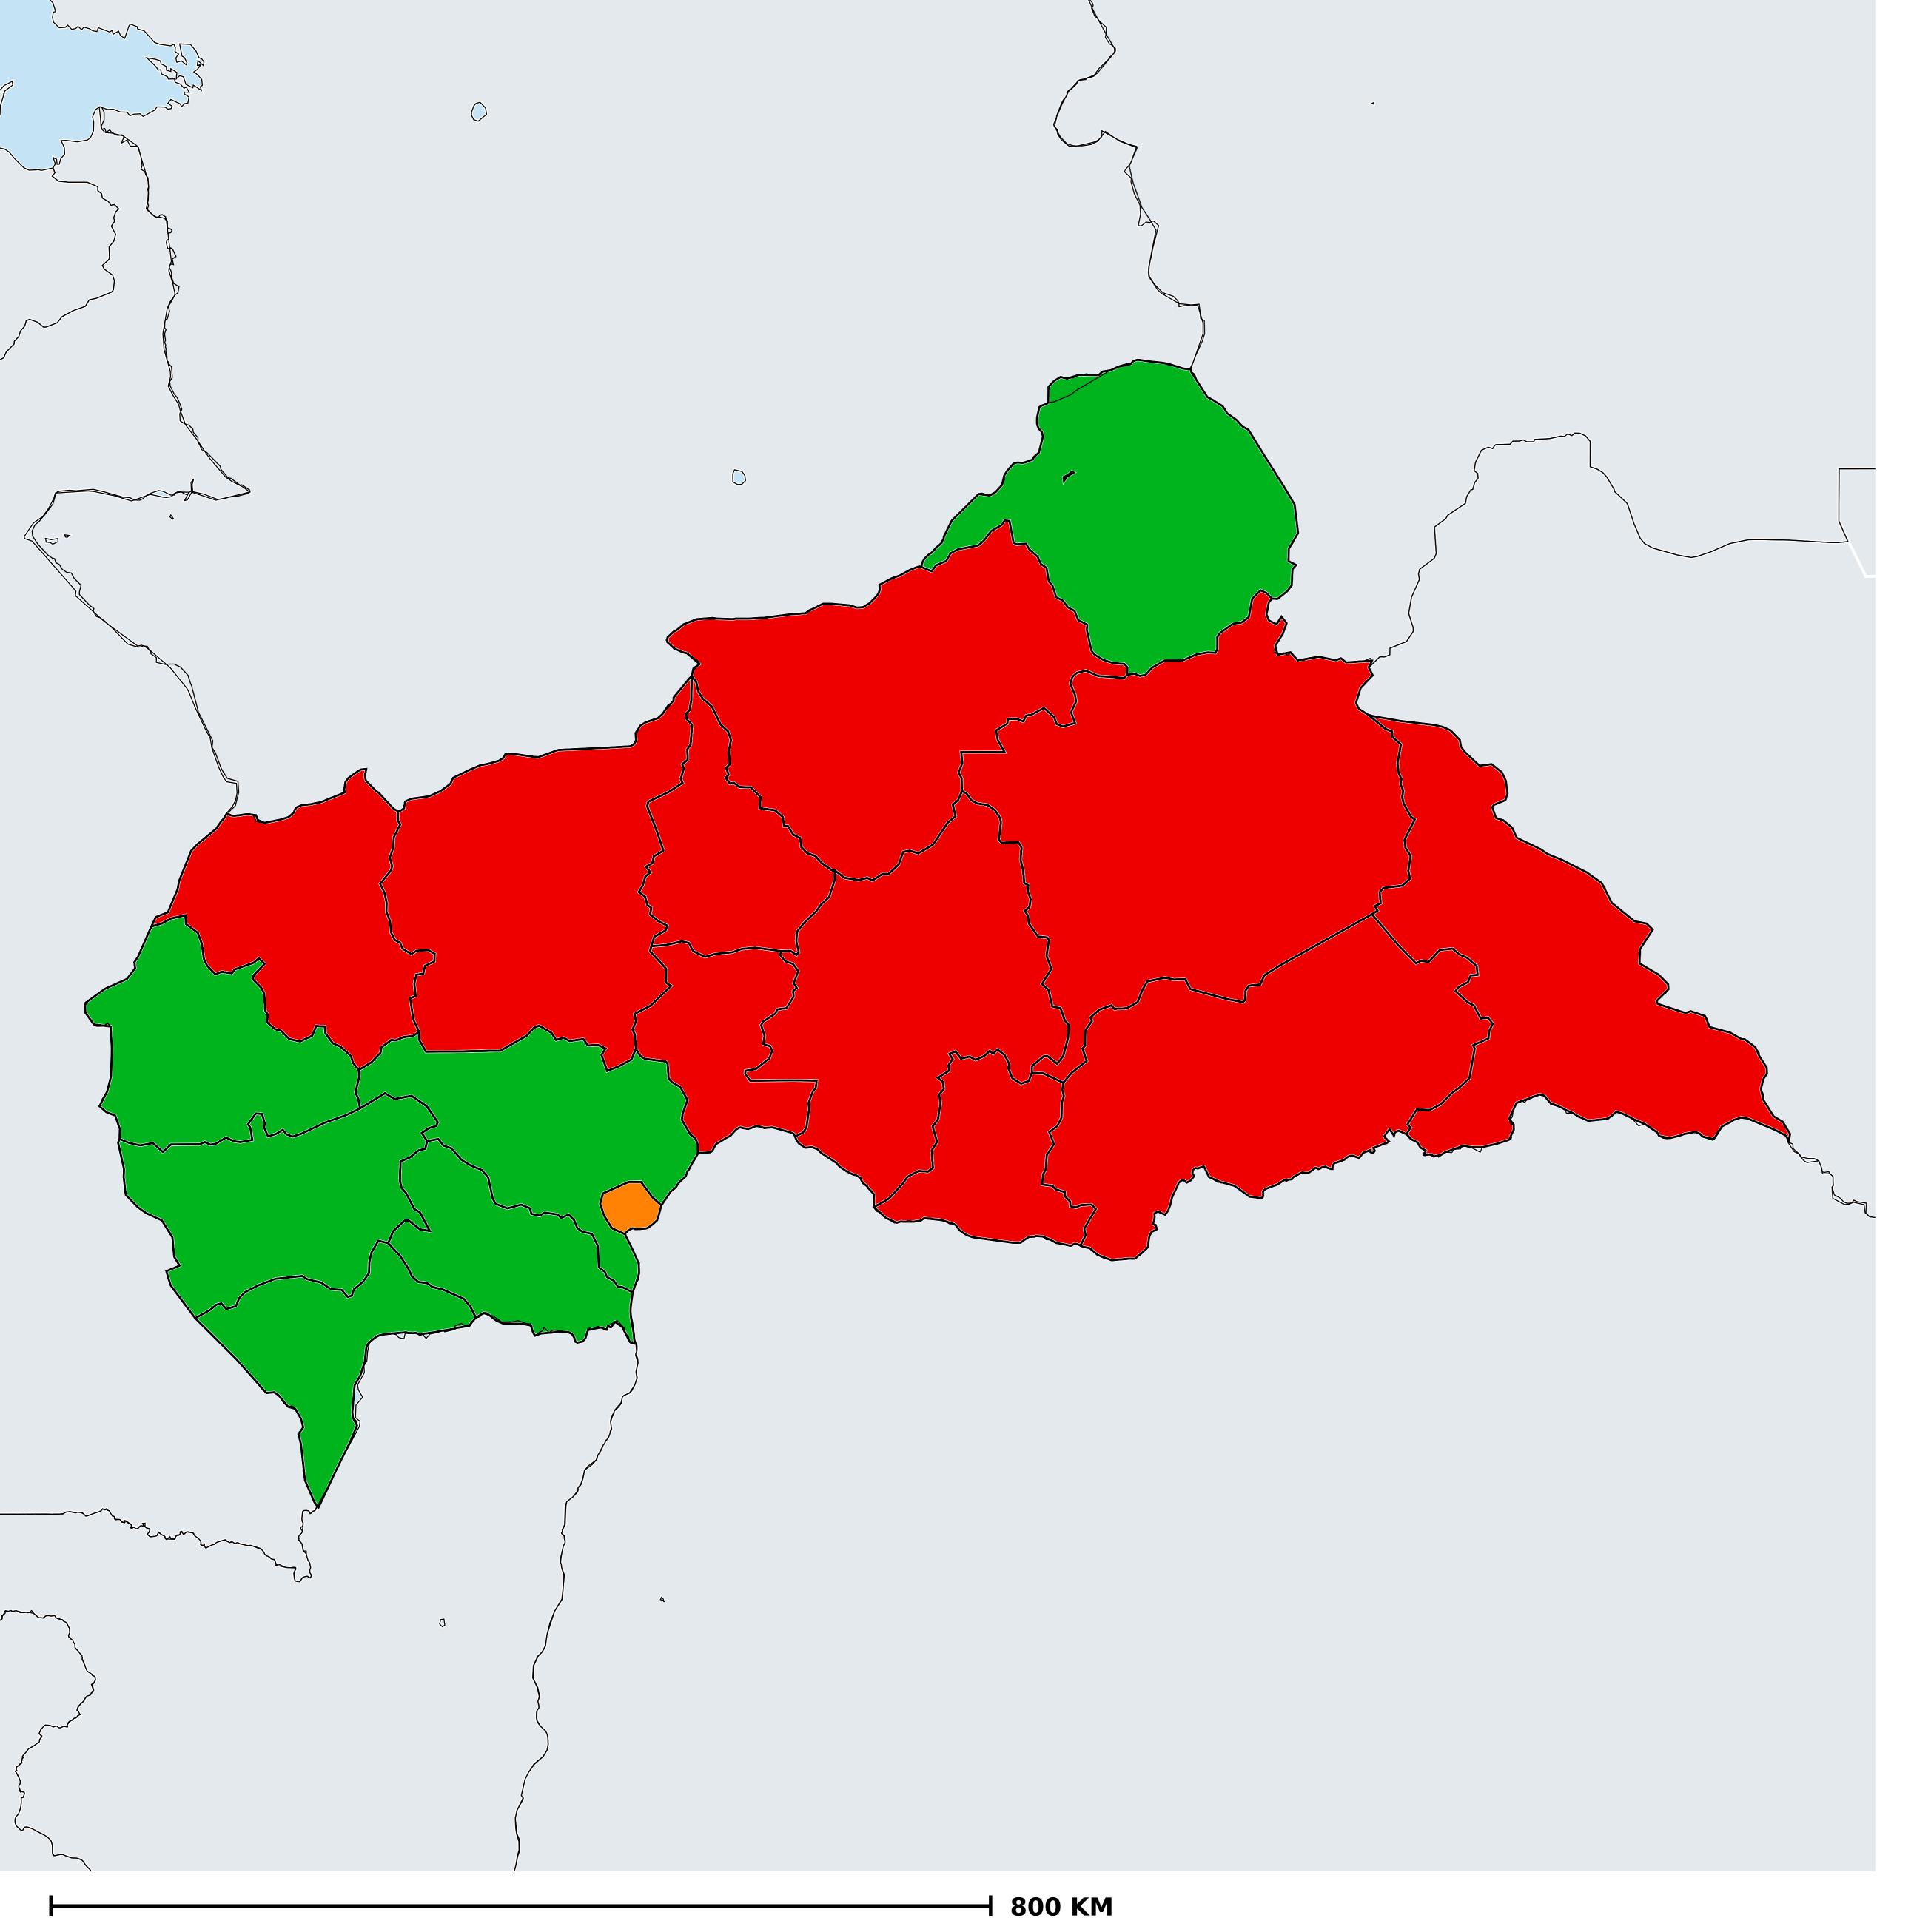

## Central African Republic (2017)

## Status of Onchocerciasis Elimination

## Onchocerciasis > Endemicity

Not suitable for Onchocerciasis

Endemic (requiring MDA)

Unknown (under LF MDA)

Under post-intervention surveillance

Unknown (consider Oncho Elimination Mapping)

No data available

Boundaries, names and designations used here do not imply expression of WHO opinion concerning the legal status of any country, territory or area, or of its authorities, or concerning delimitation of frontiers or boundaries. Dotted / dashed lines represent approximate border lines for which there may not yet be full agreement.

## **Data Source:**

Data provided by health ministries to ESPEN through WHO reporting processes. All reasonable precautions have been taken to verify this information

Copyright 2023 WHO. All rights reserved. Generated 18 September 2023