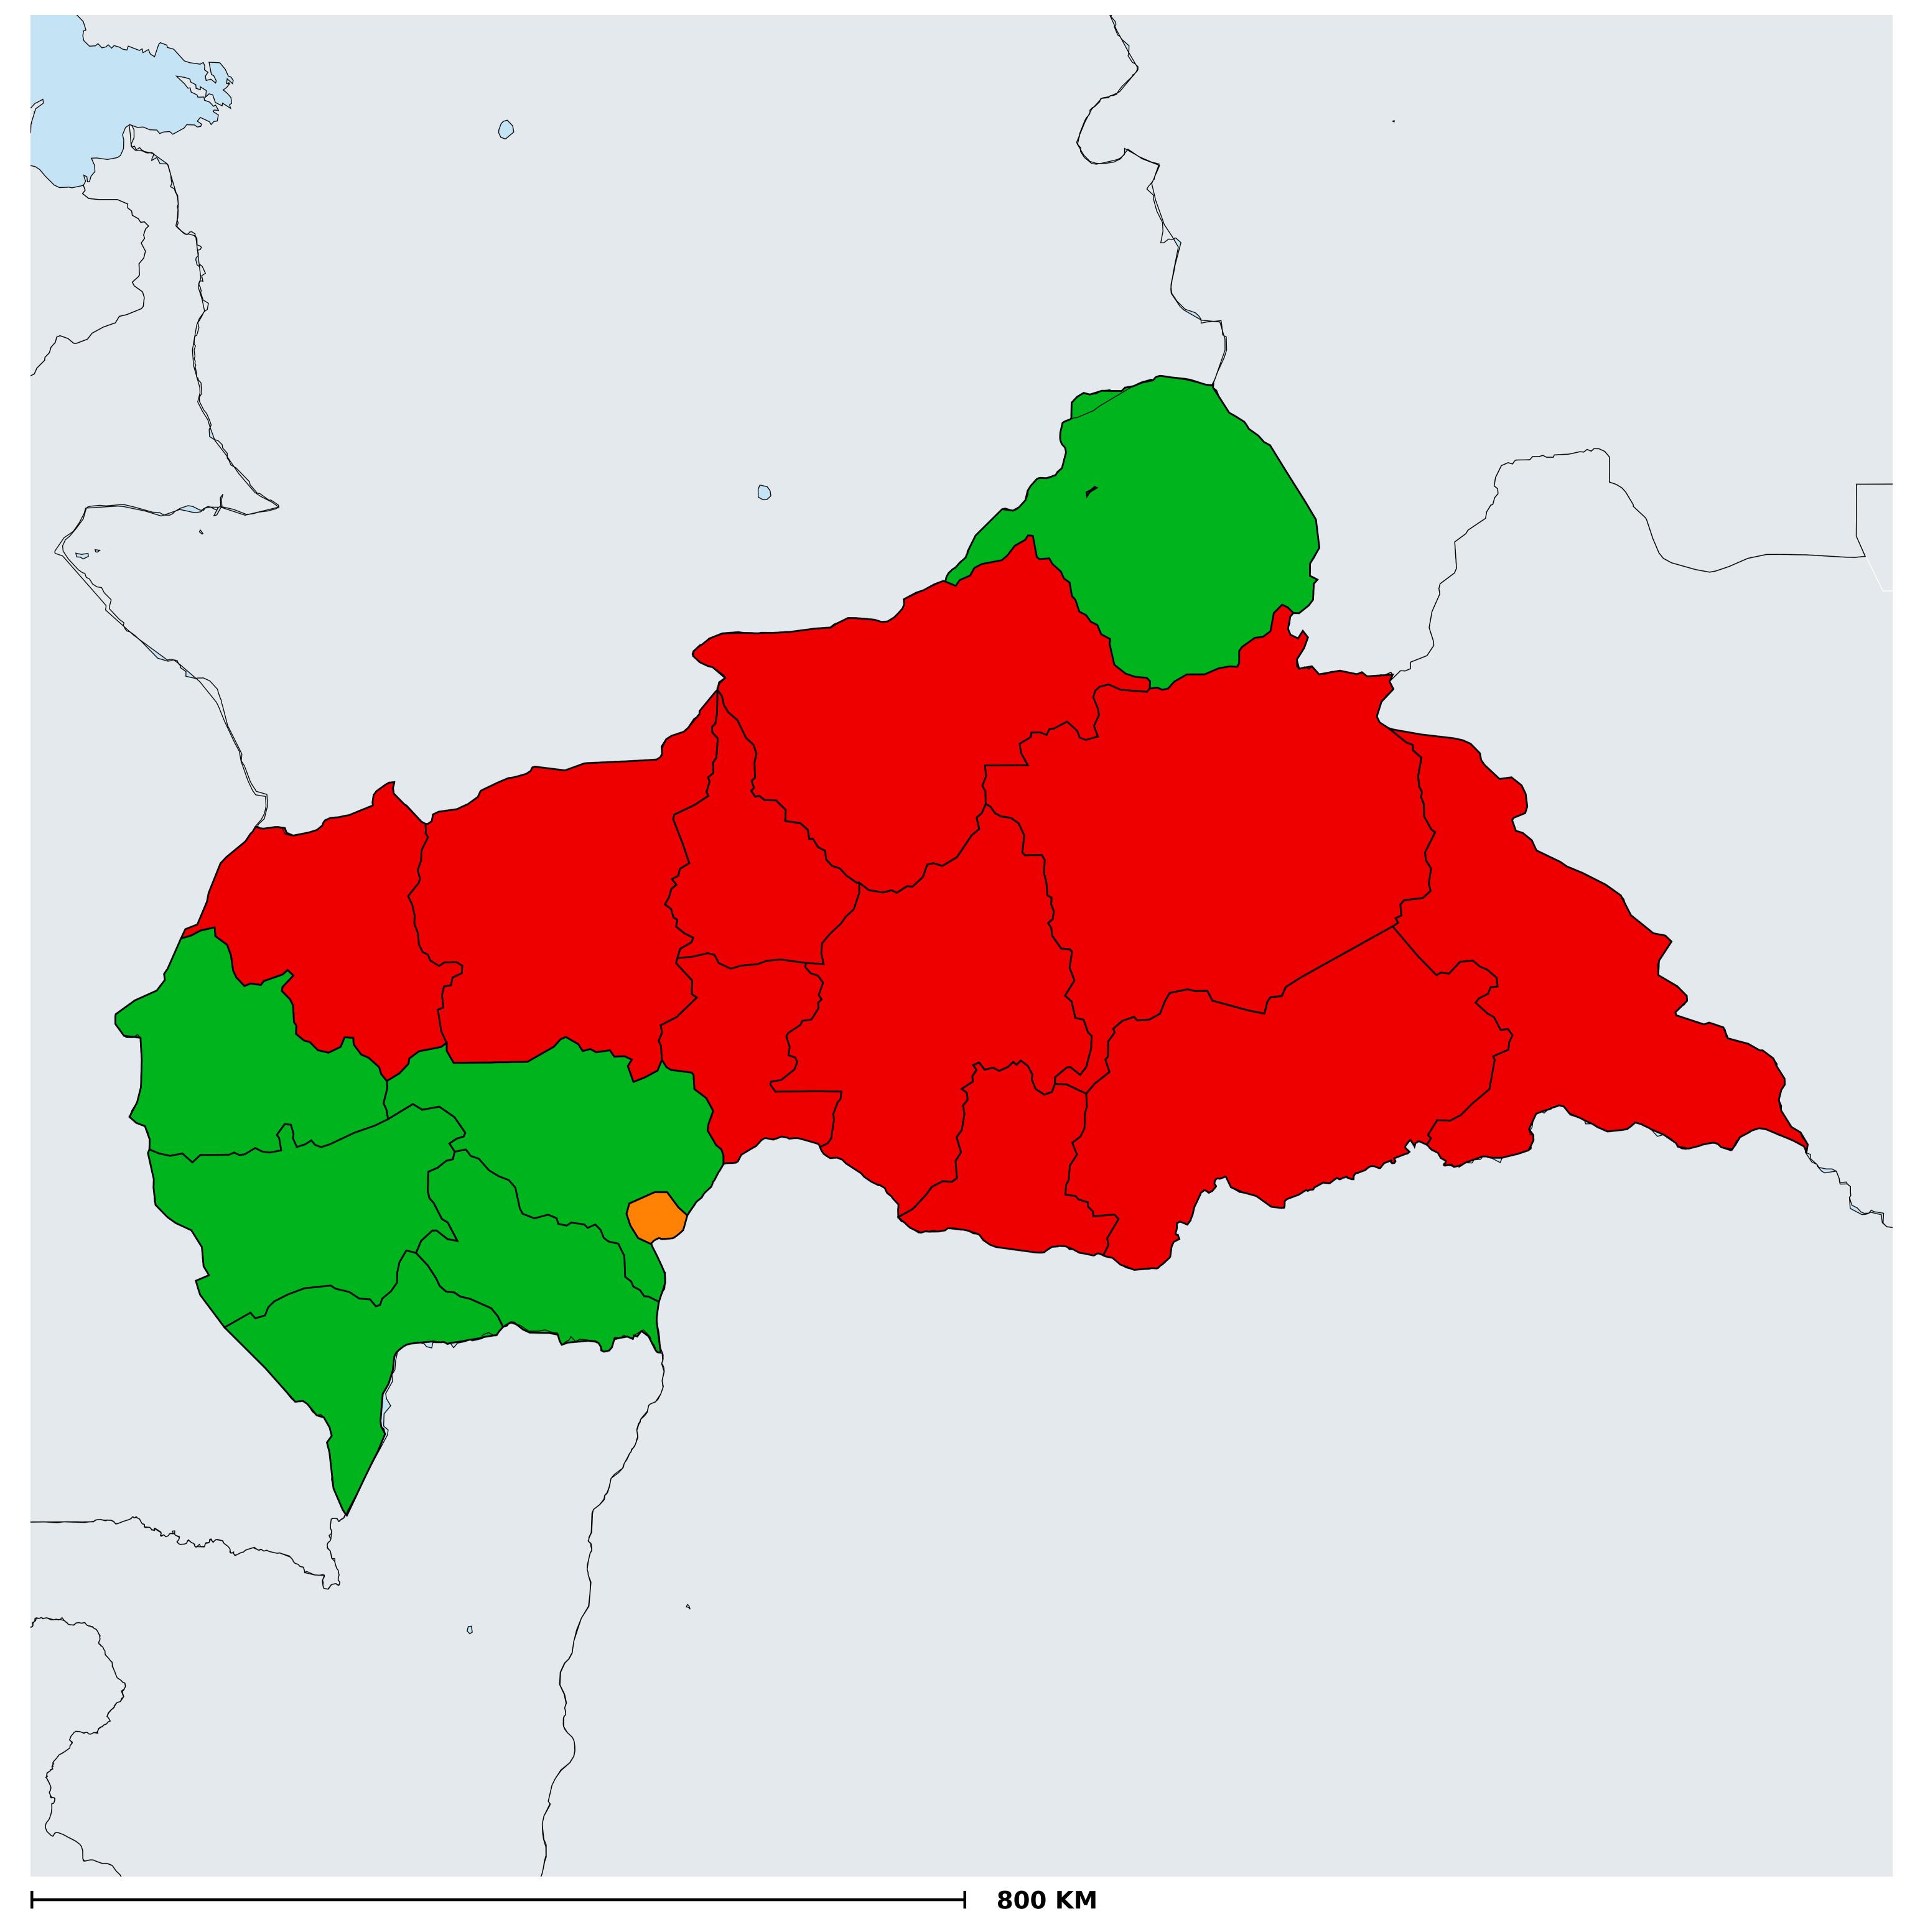

## Central African Republic (2016)

## Status of Onchocerciasis Elimination

Boundaries, names and designations used here do not imply expression of WHO opinion concerning the legal status of any country, territory or area, or of its authorities, or concerning delimitation of frontiers or boundaries. Dotted / dashed lines represent approximate border lines for which there may not yet be full agreement.

## Onchocerciasis > Endemicity

Not suitable for Onchocerciasis

Endemic (requiring MDA)

Unknown (under LF MDA)

Under post-intervention surveillance

Unknown (consider Oncho Elimination Mapping)

No data available