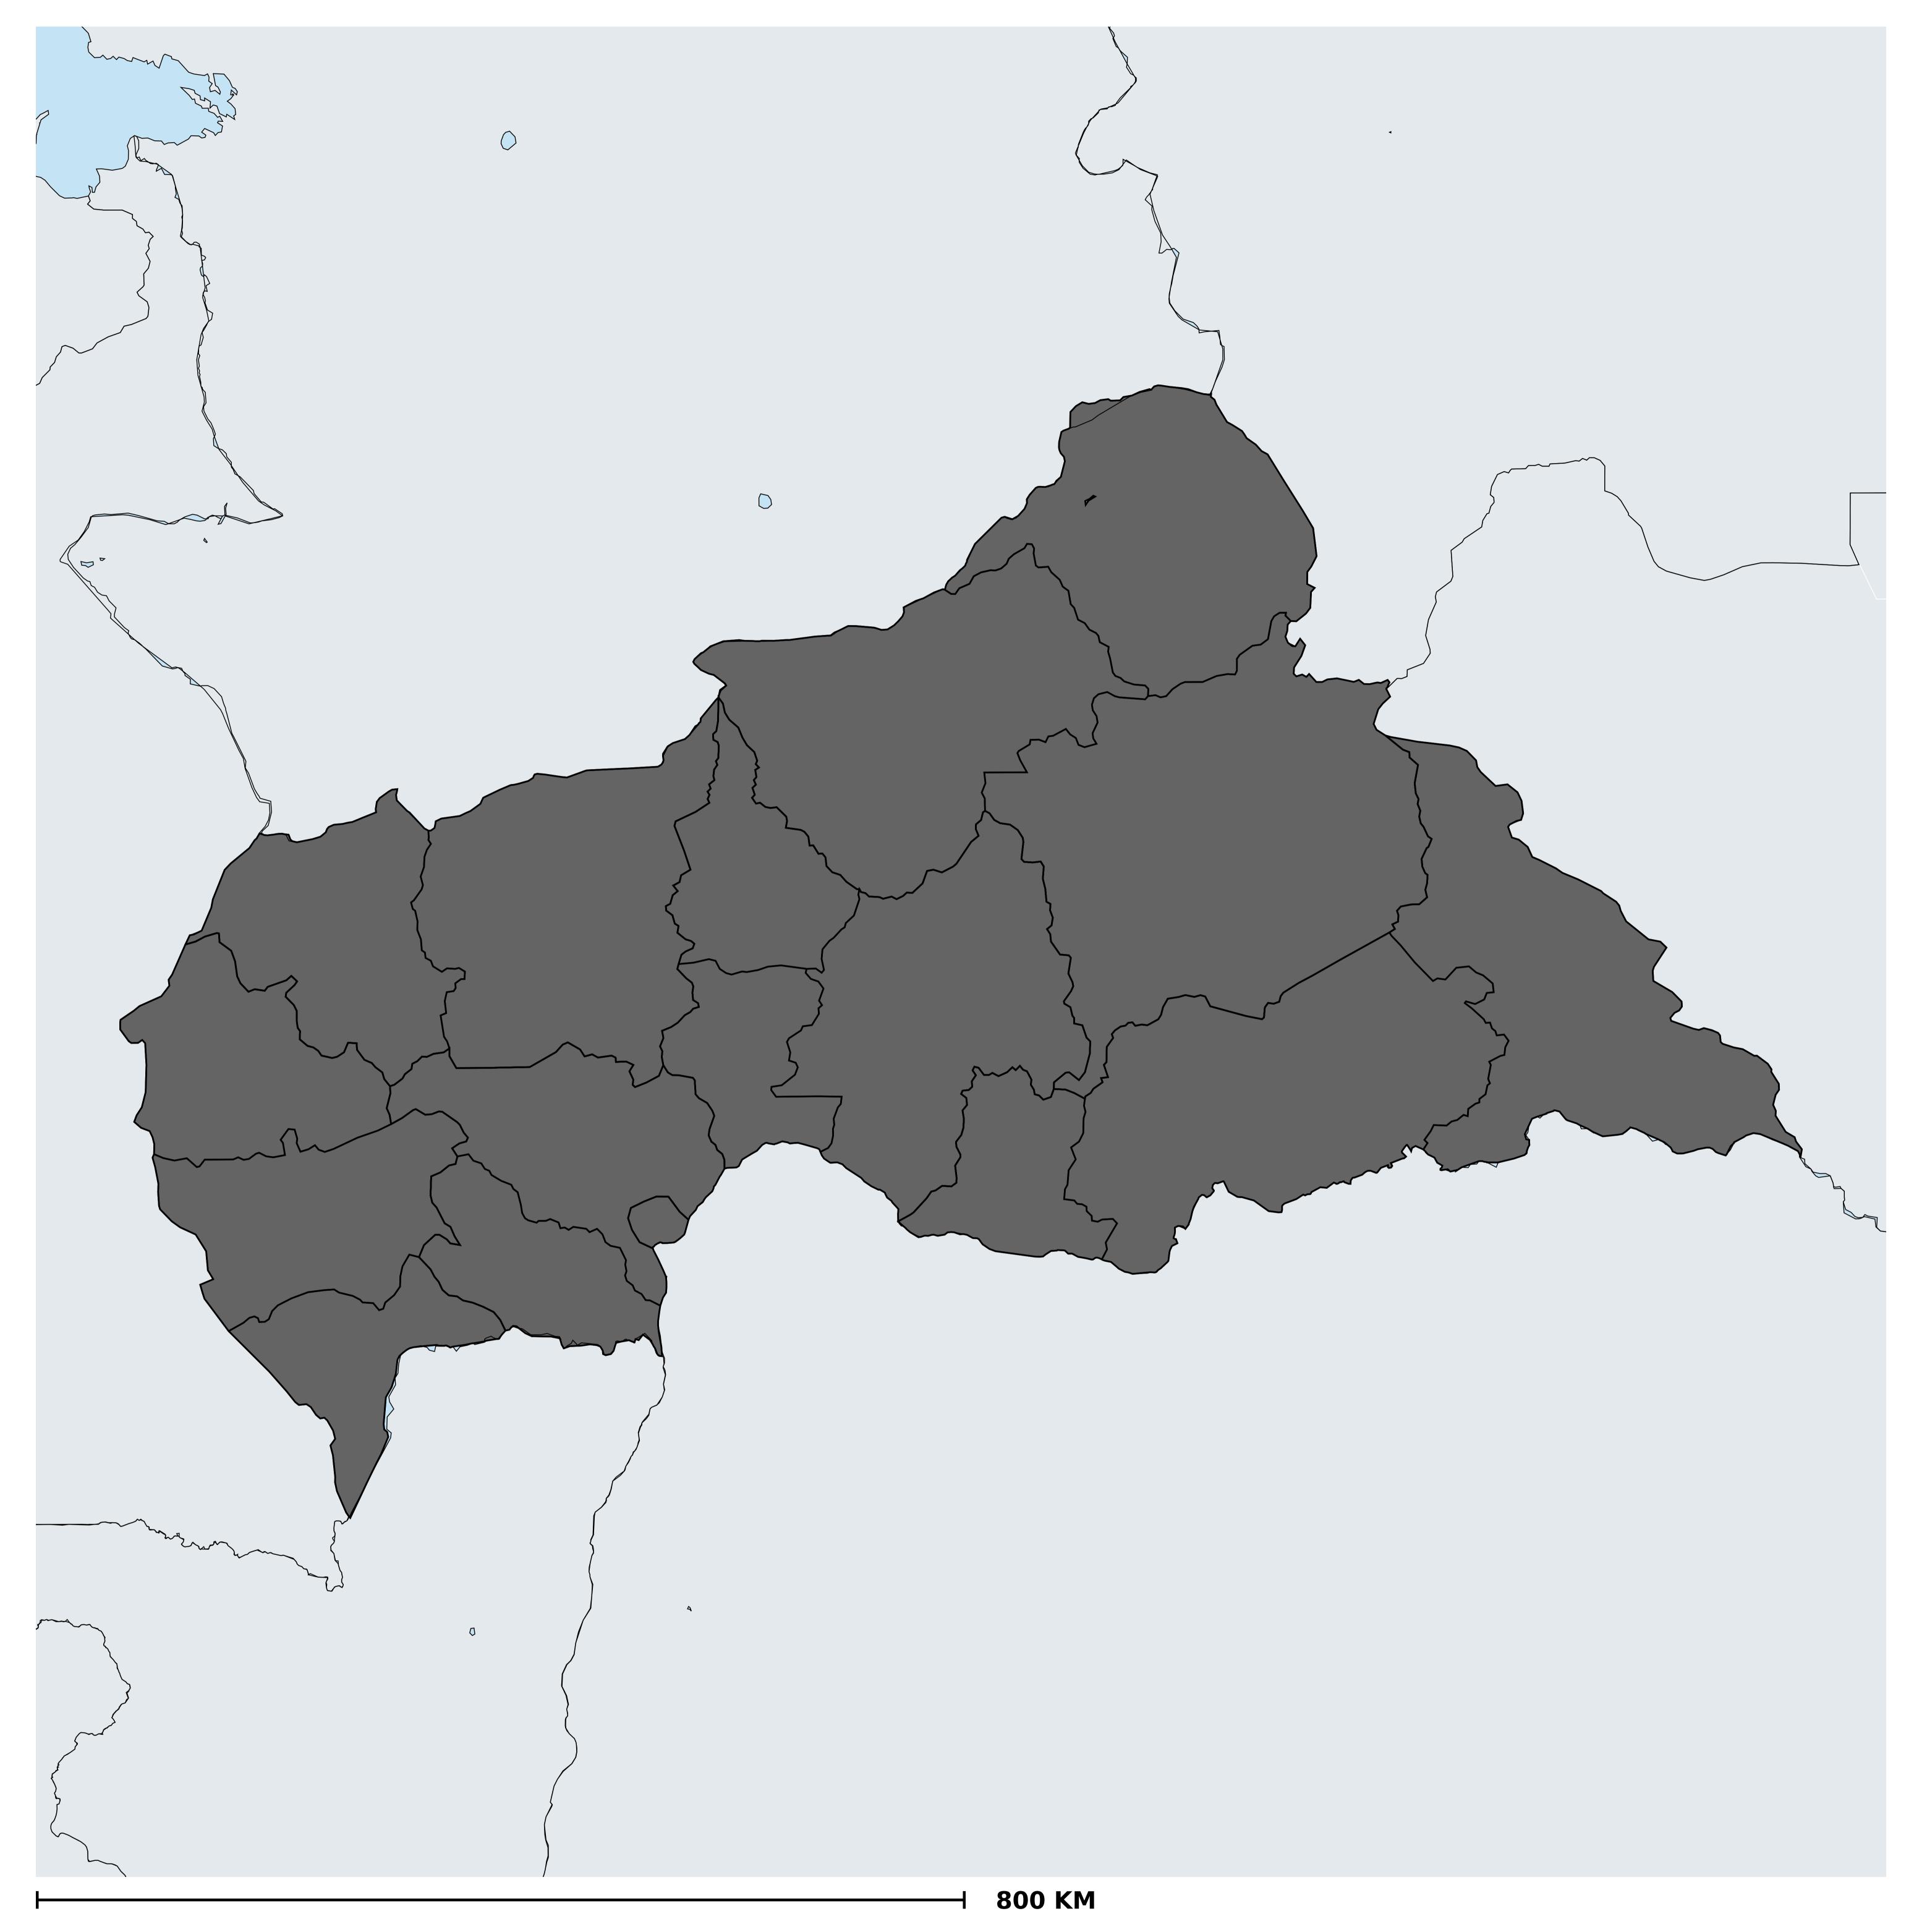

## Central African Republic (2015)

## Status of Onchocerciasis Elimination

Boundaries, names and designations used here do not imply expression of WHO opinion concerning the legal status of any country, territory or area, or of its authorities, or concerning delimitation of frontiers or boundaries. Dotted / dashed lines represent approximate border lines for which there may not yet be full agreement.

## Onchocerciasis > Endemicity

Not suitable for Onchocerciasis

Endemic (requiring MDA)

Unknown (under LF MDA)

Under post-intervention surveillance

Unknown (consider Oncho Elimination Mapping)

No data available