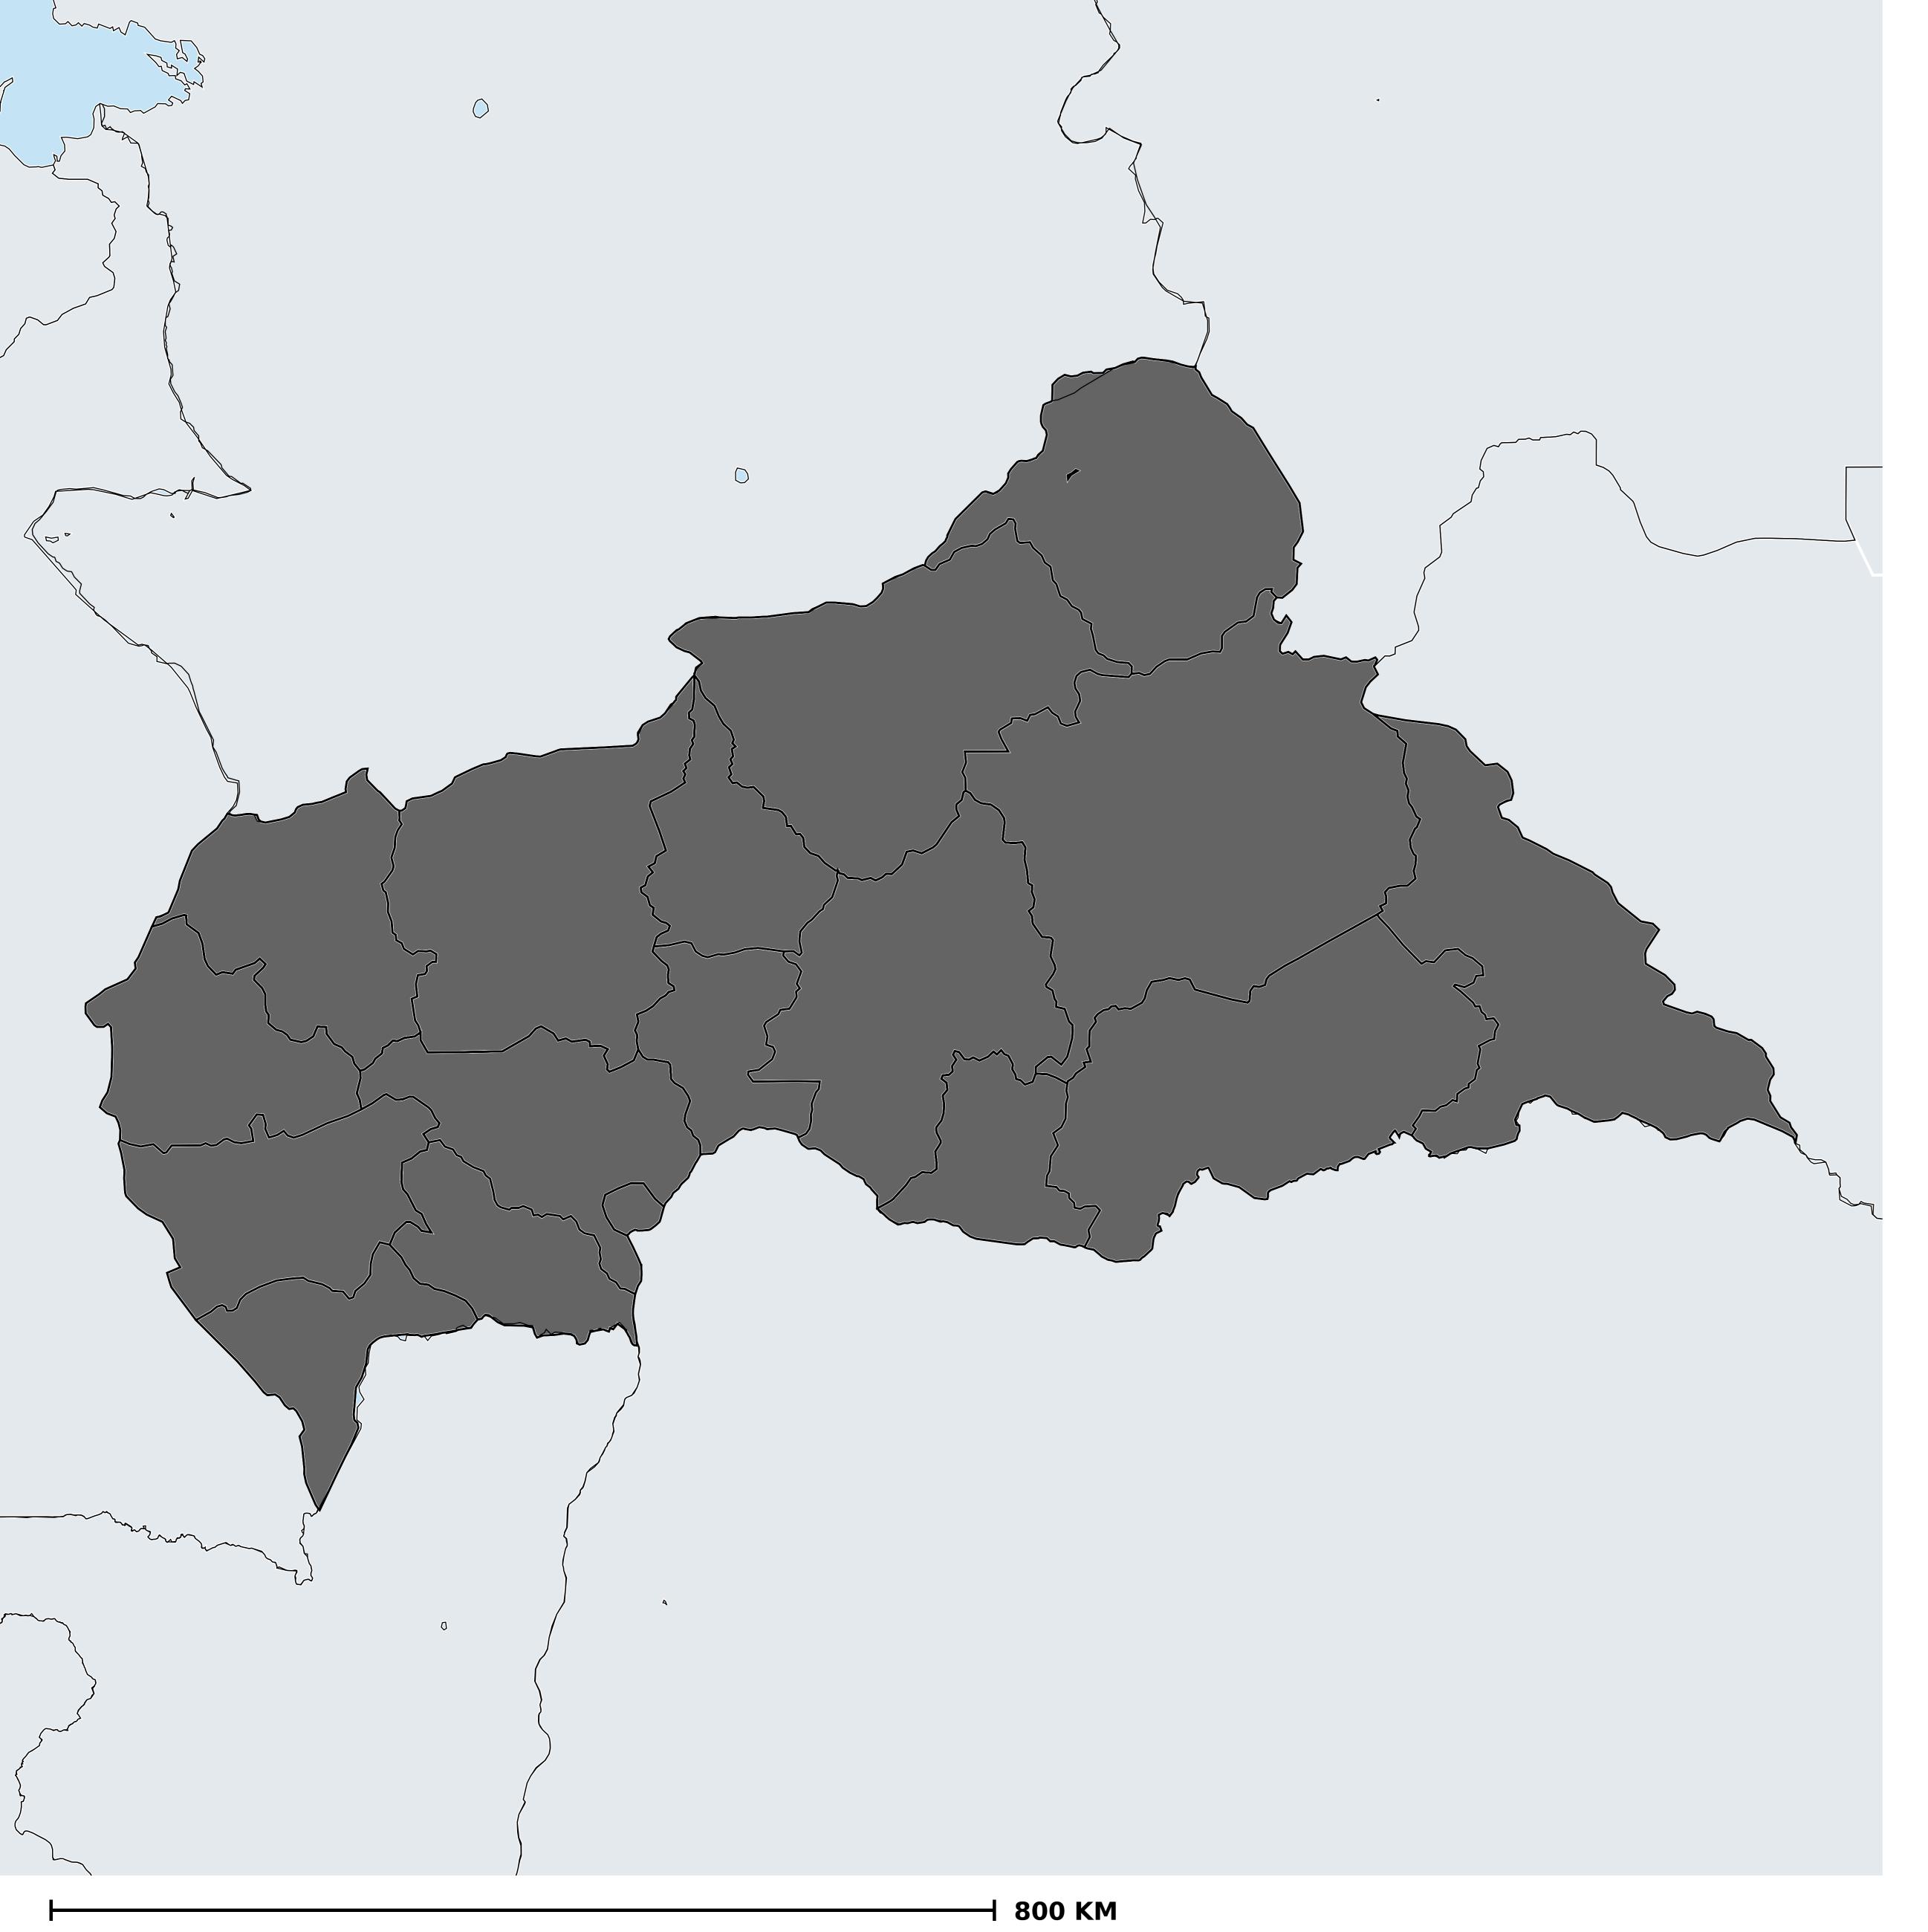

## Central African Republic (2015)

## Status of Onchocerciasis Elimination

## Onchocerciasis > Endemicity

Not suitable for Onchocerciasis

Endemic (requiring MDA)

Unknown (under LF MDA)

Under post-intervention surveillance

Unknown (consider Oncho Elimination Mapping)

No data available

Boundaries, names and designations used here do not imply expression of WHO opinion concerning the legal status of any country, territory or area, or of its authorities, or concerning delimitation of frontiers or boundaries. Dotted / dashed lines represent approximate border lines for which there may not yet be full agreement.

## **Data Source:**

Data provided by health ministries to ESPEN through WHO reporting processes. All reasonable precautions have been taken to verify this information

Copyright 2023 WHO. All rights reserved. Generated 18 September 2023