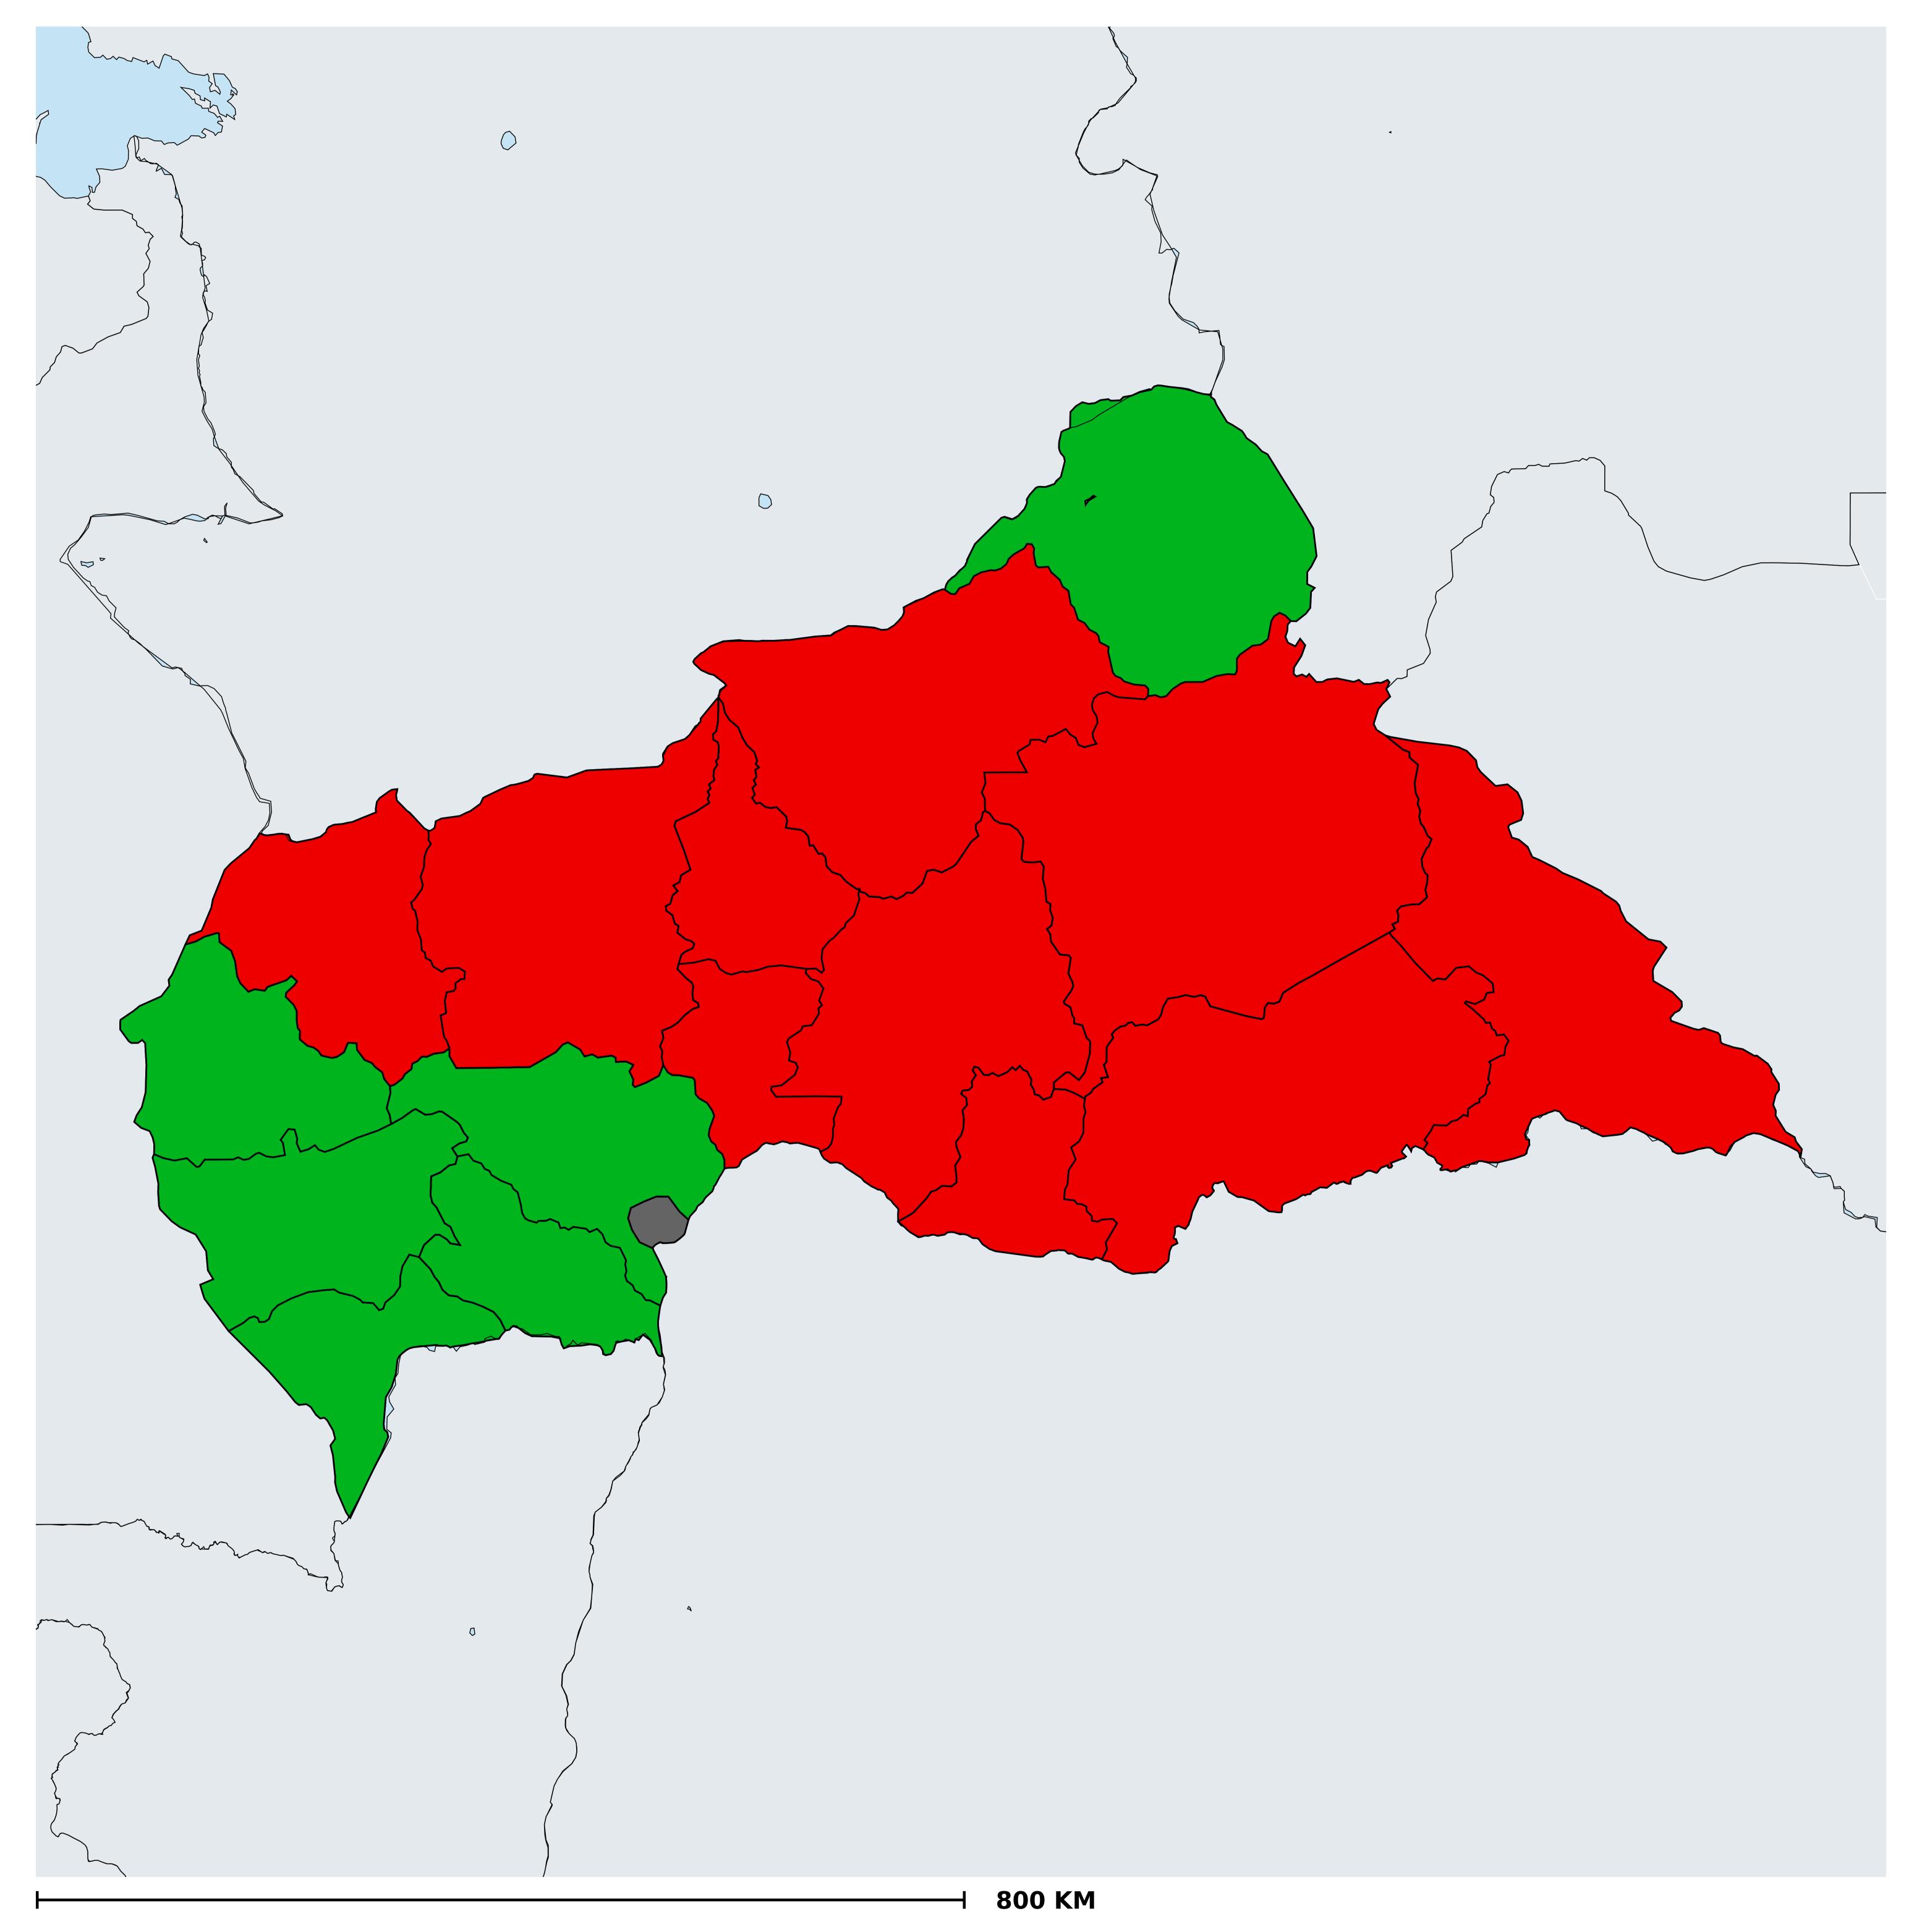

## Central African Republic (2014)

## Status of Onchocerciasis Elimination

Boundaries, names and designations used here do not imply expression of WHO opinion concerning the legal status of any country, territory or area, or of its authorities, or concerning delimitation of frontiers or boundaries. Dotted / dashed lines represent approximate border lines for which there may not yet be full agreement.

## Onchocerciasis > Endemicity

Not suitable for Onchocerciasis

Endemic (requiring MDA)

Unknown (under LF MDA)

Under post-intervention surveillance

Unknown (consider Oncho Elimination Mapping)

No data available