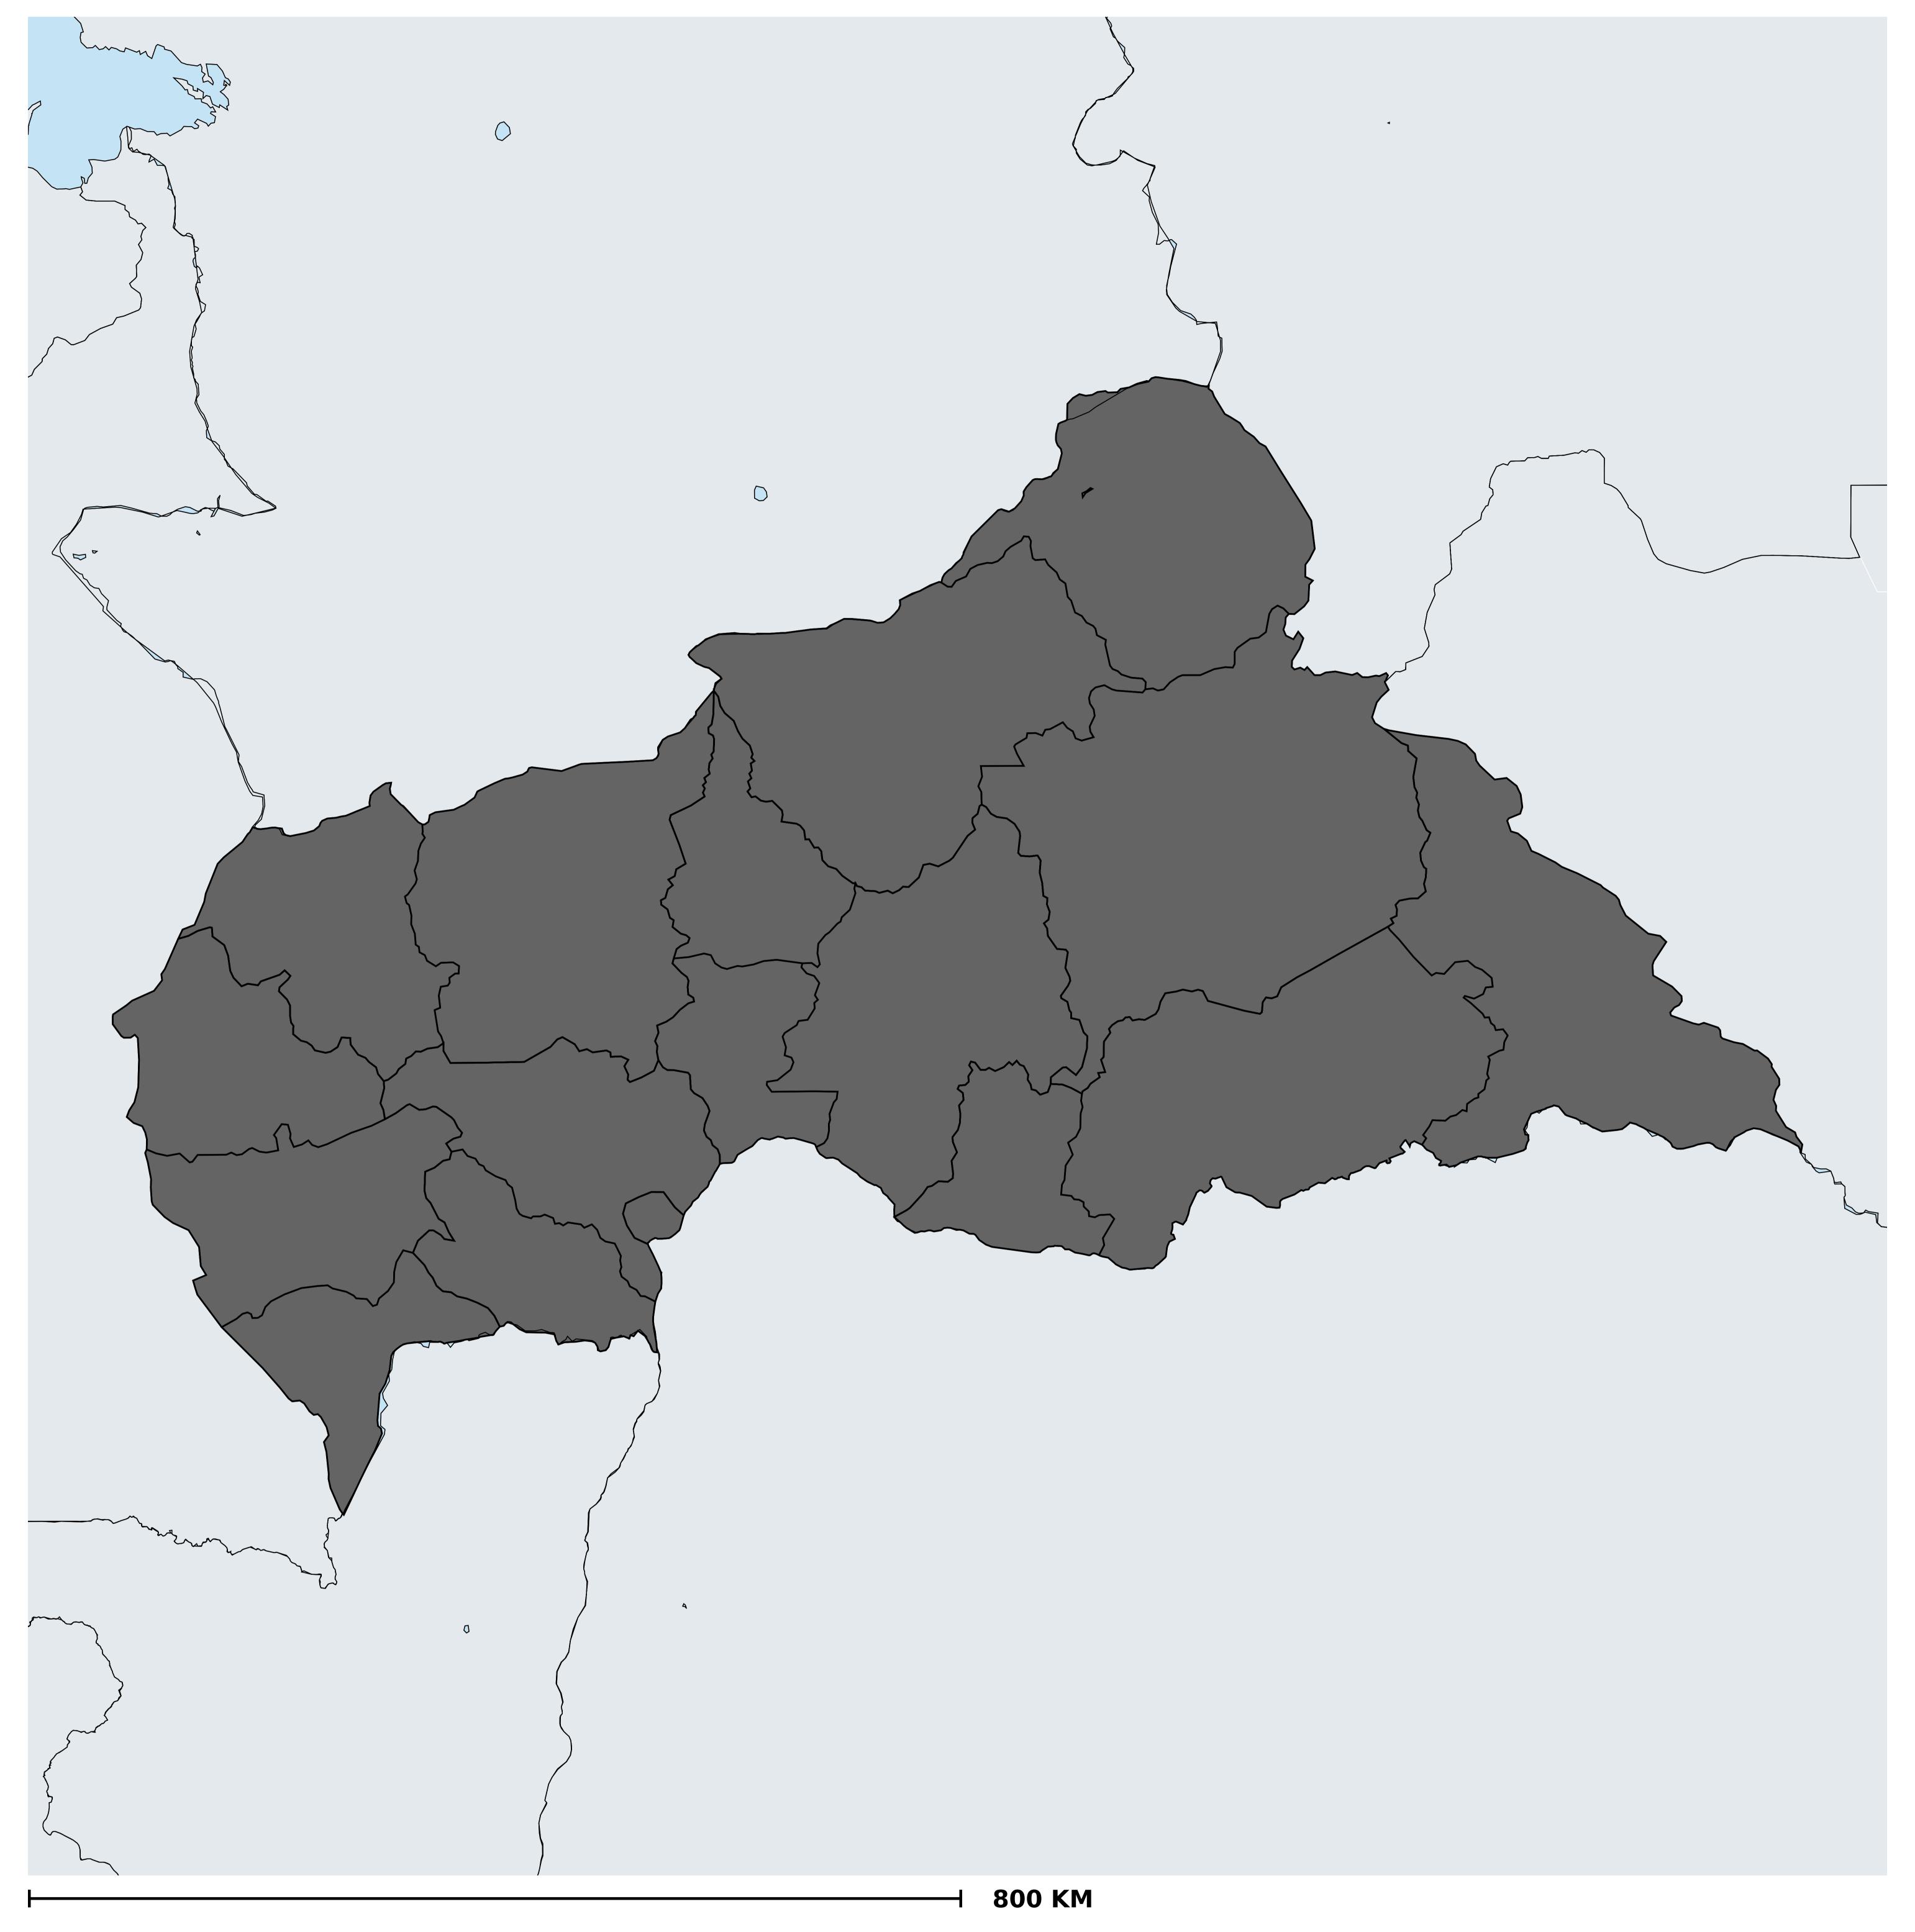

## Central African Republic (2013)

## Status of Onchocerciasis Elimination

Boundaries, names and designations used here do not imply expression of WHO opinion concerning the legal status of any country, territory or area, or of its authorities, or concerning delimitation of frontiers or boundaries. Dotted / dashed lines represent approximate border lines for which there may not yet be full agreement.

## Onchocerciasis > Endemicity

Not suitable for Onchocerciasis

Endemic (requiring MDA)

Unknown (under LF MDA)

Under post-intervention surveillance

Unknown (consider Oncho Elimination Mapping)

No data available