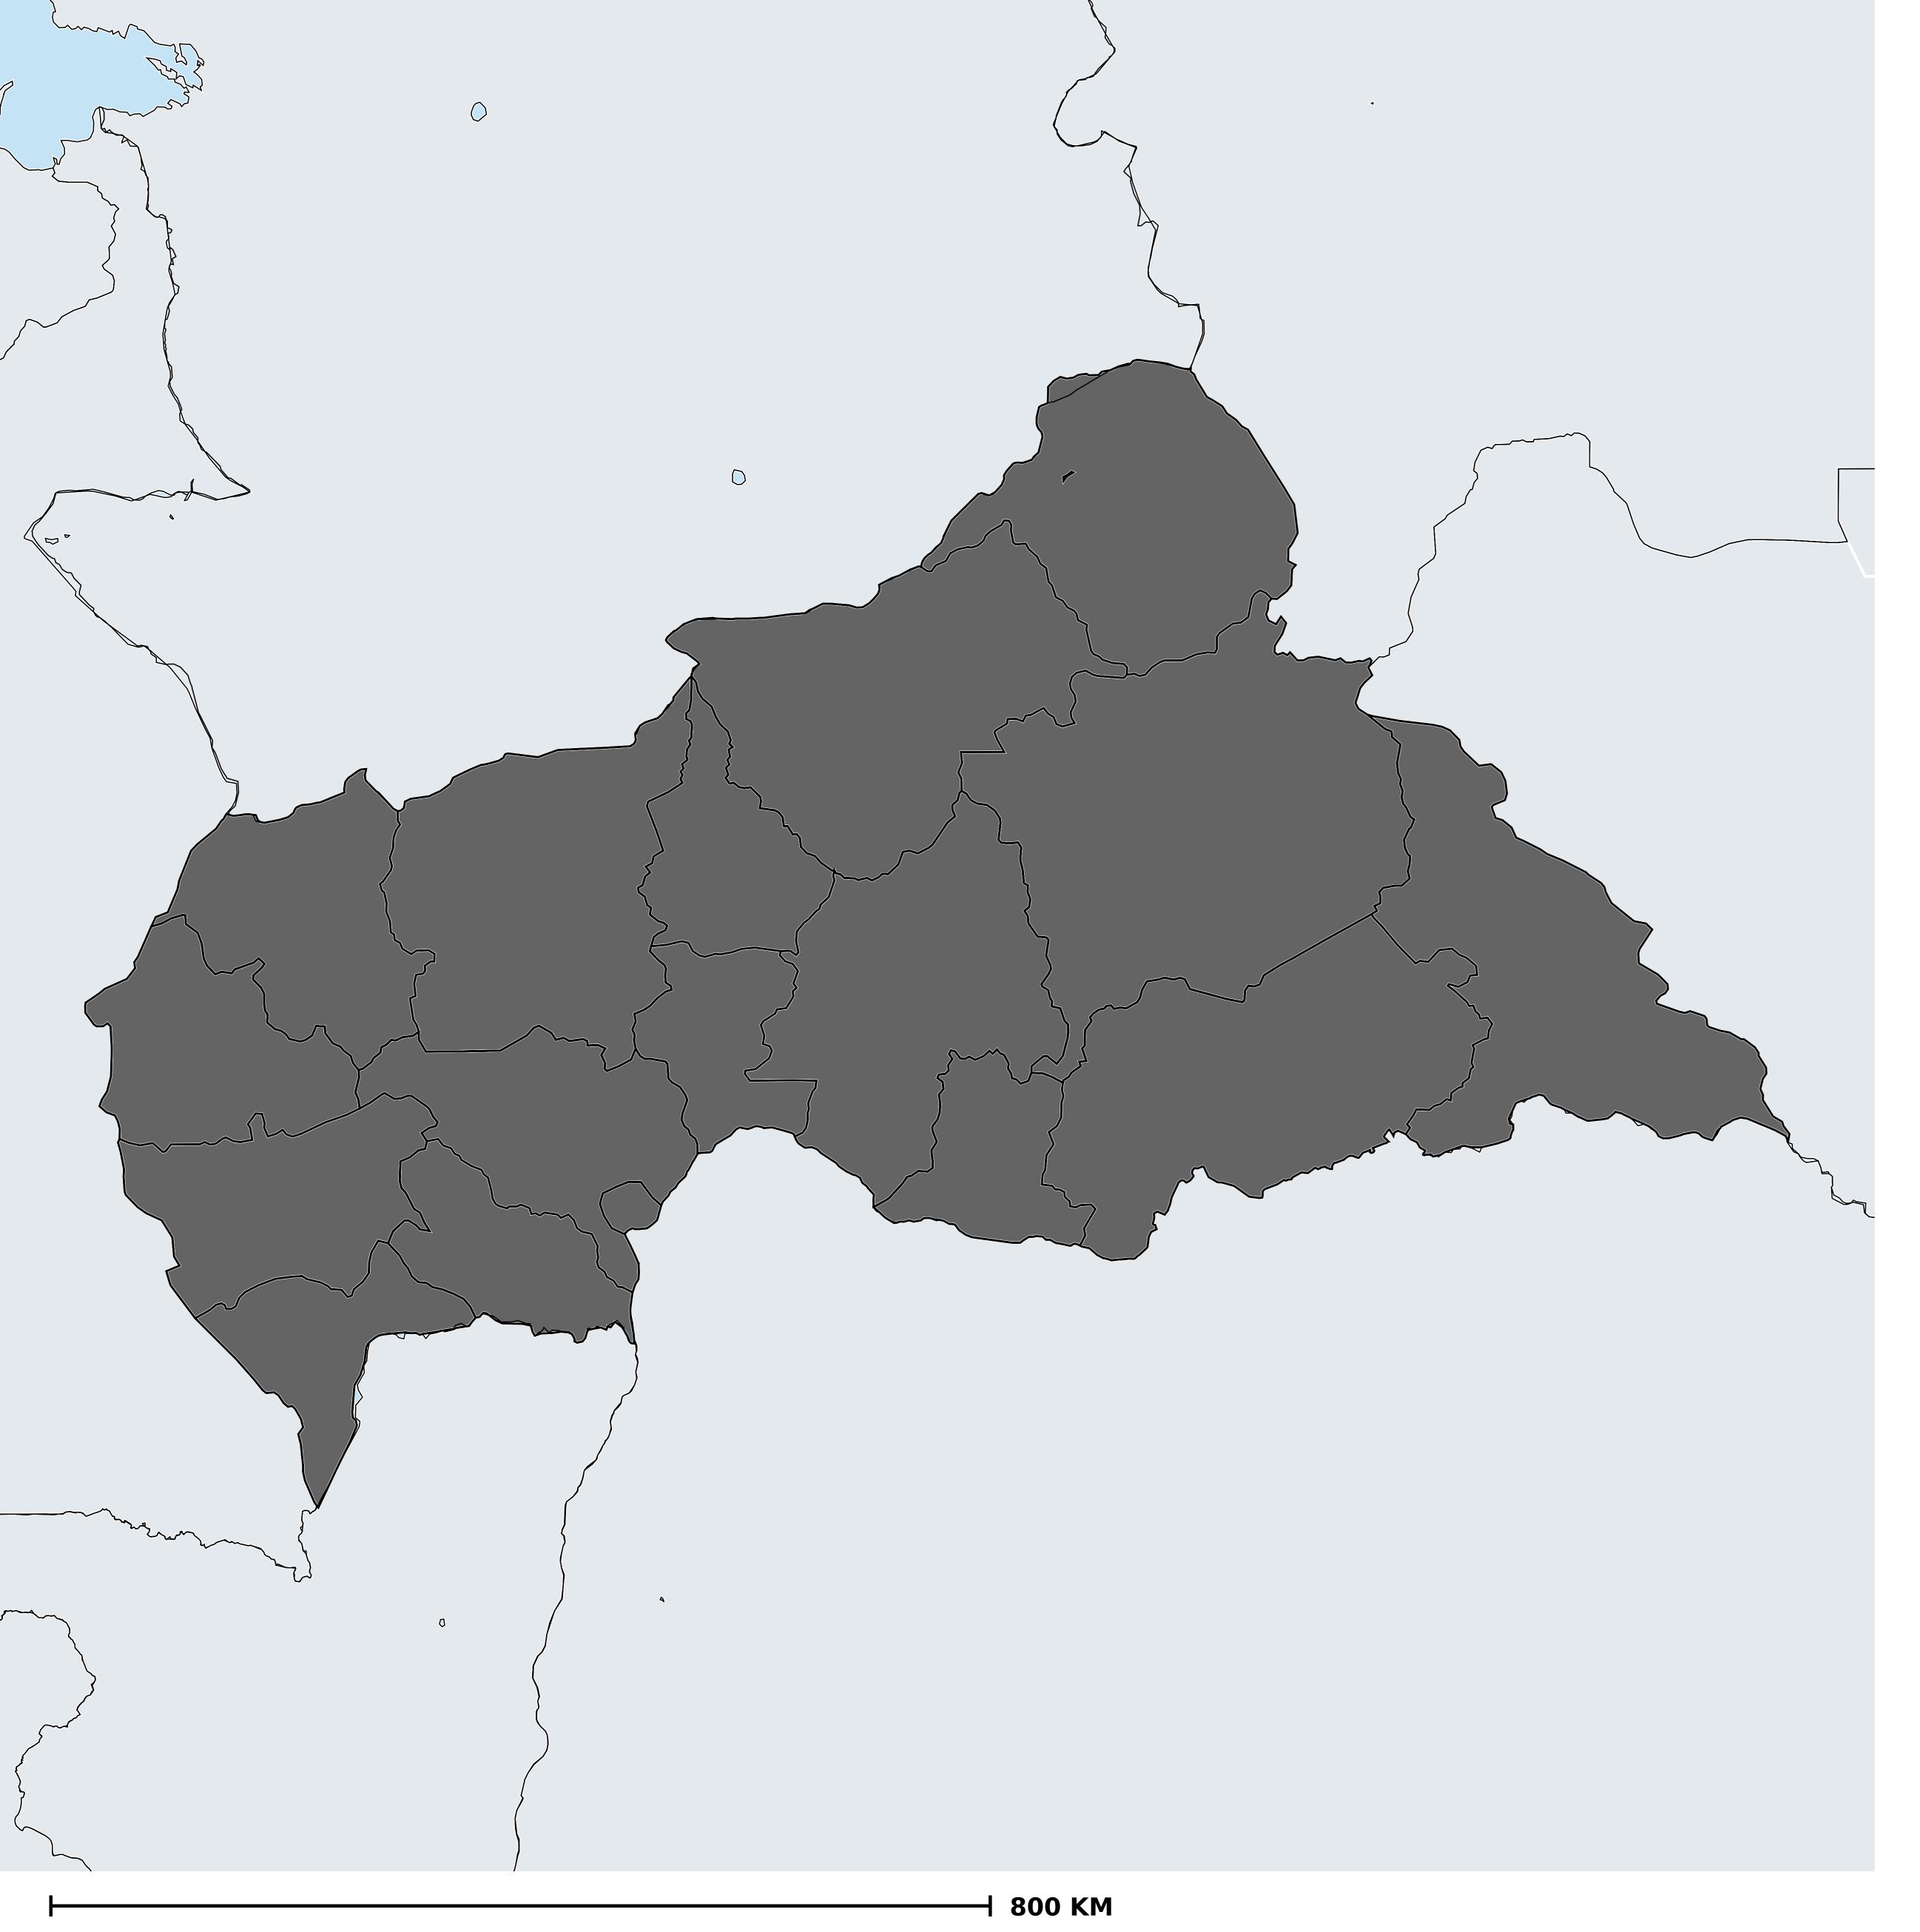

## Central African Republic (2013)

## Status of Onchocerciasis Elimination

## Onchocerciasis > Endemicity

Not suitable for Onchocerciasis

Endemic (requiring MDA)

Unknown (under LF MDA)

Under post-intervention surveillance

Unknown (consider Oncho Elimination Mapping)

No data available

Boundaries, names and designations used here do not imply expression of WHO opinion concerning the legal status of any country, territory or area, or of its authorities, or concerning delimitation of frontiers or boundaries. Dotted / dashed lines represent approximate border lines for which there may not yet be full agreement.

## **Data Source:**

Data provided by health ministries to ESPEN through WHO reporting processes. All reasonable precautions have been taken to verify this information

Copyright 2023 WHO. All rights reserved. Generated 18 September 2023