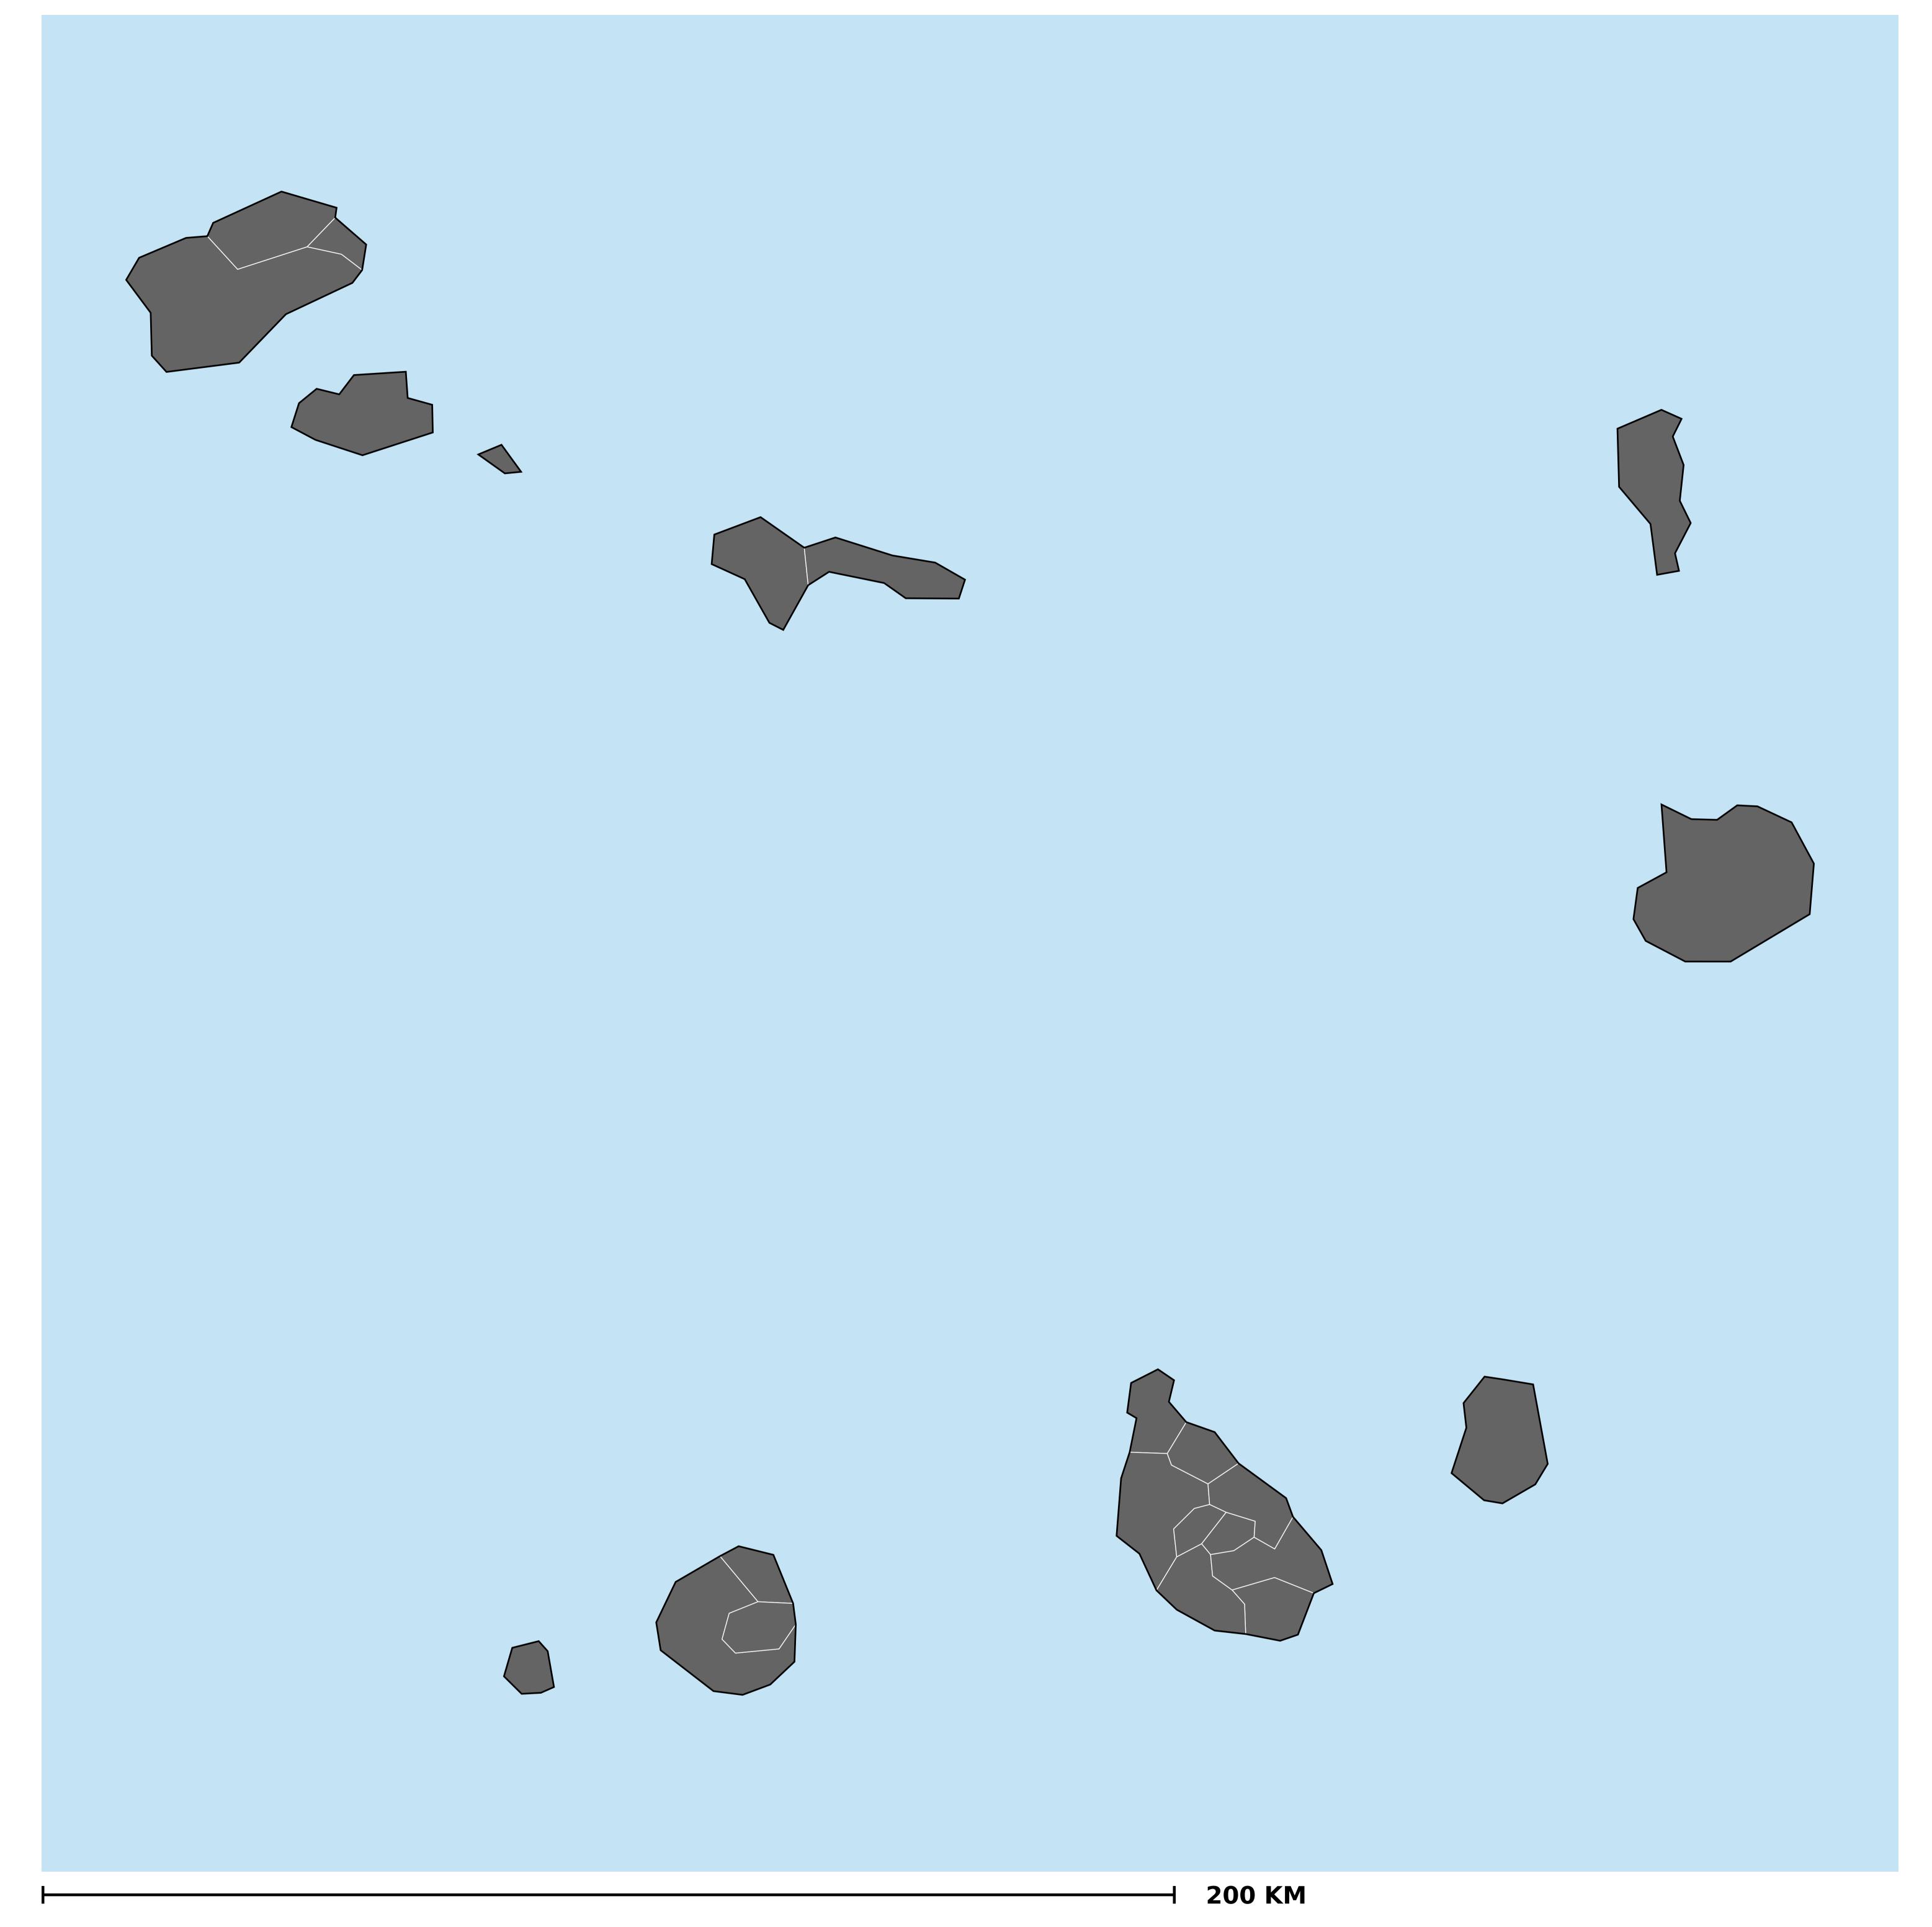

## Cape Verde (2014)

Geographic coverage - Total population requiring treatment MDA/PC coverage of STH

Boundaries, names and designations used here do not imply expression of WHO opinion concerning the legal status of any country, territory or area, or of its authorities, or concerning delimitation of frontiers or boundaries. Dotted / dashed lines represent approximate border lines for which there may not yet be full agreement.

Soil-transmitted helminthiasis > MDA/PC coverage > Geographic coverage - Total population requiring treatment

Endemicity unknown
PC not required
PC delivered
PC not delivered - Moderate endemicity
PC not delivered - High endemicity
No data available