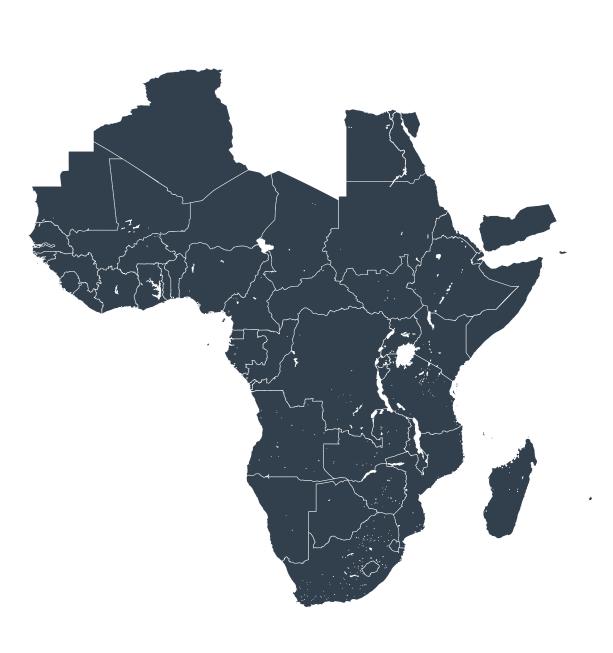

200 KM

## Cape Verde (2017)

Geographic coverage - SAC MDA/PC coverage of Soil-transmitted helminthiasis

Soil-transmitted helminthiasis > MDA/PC coverage > Geographic coverage - SAC

Endemicity unknown
PC not required
PC delivered
PC not delivered - Moderate endemicity
PC not delivered - High endemicity
No data available

Boundaries, names and designations used here do not imply expression of WHO opinion concerning the legal status of any country, territory or area, or of its authorities, or concerning delimitation of frontiers or boundaries. Dotted / dashed lines represent approximate border lines for which there may not yet be full agreement.

## **Data Source:**

Data provided by health ministries to ESPEN through WHO reporting processes. All reasonable precautions have been taken to verify this information

Copyright 2023 WHO. All rights reserved. Generated 18 September 2023