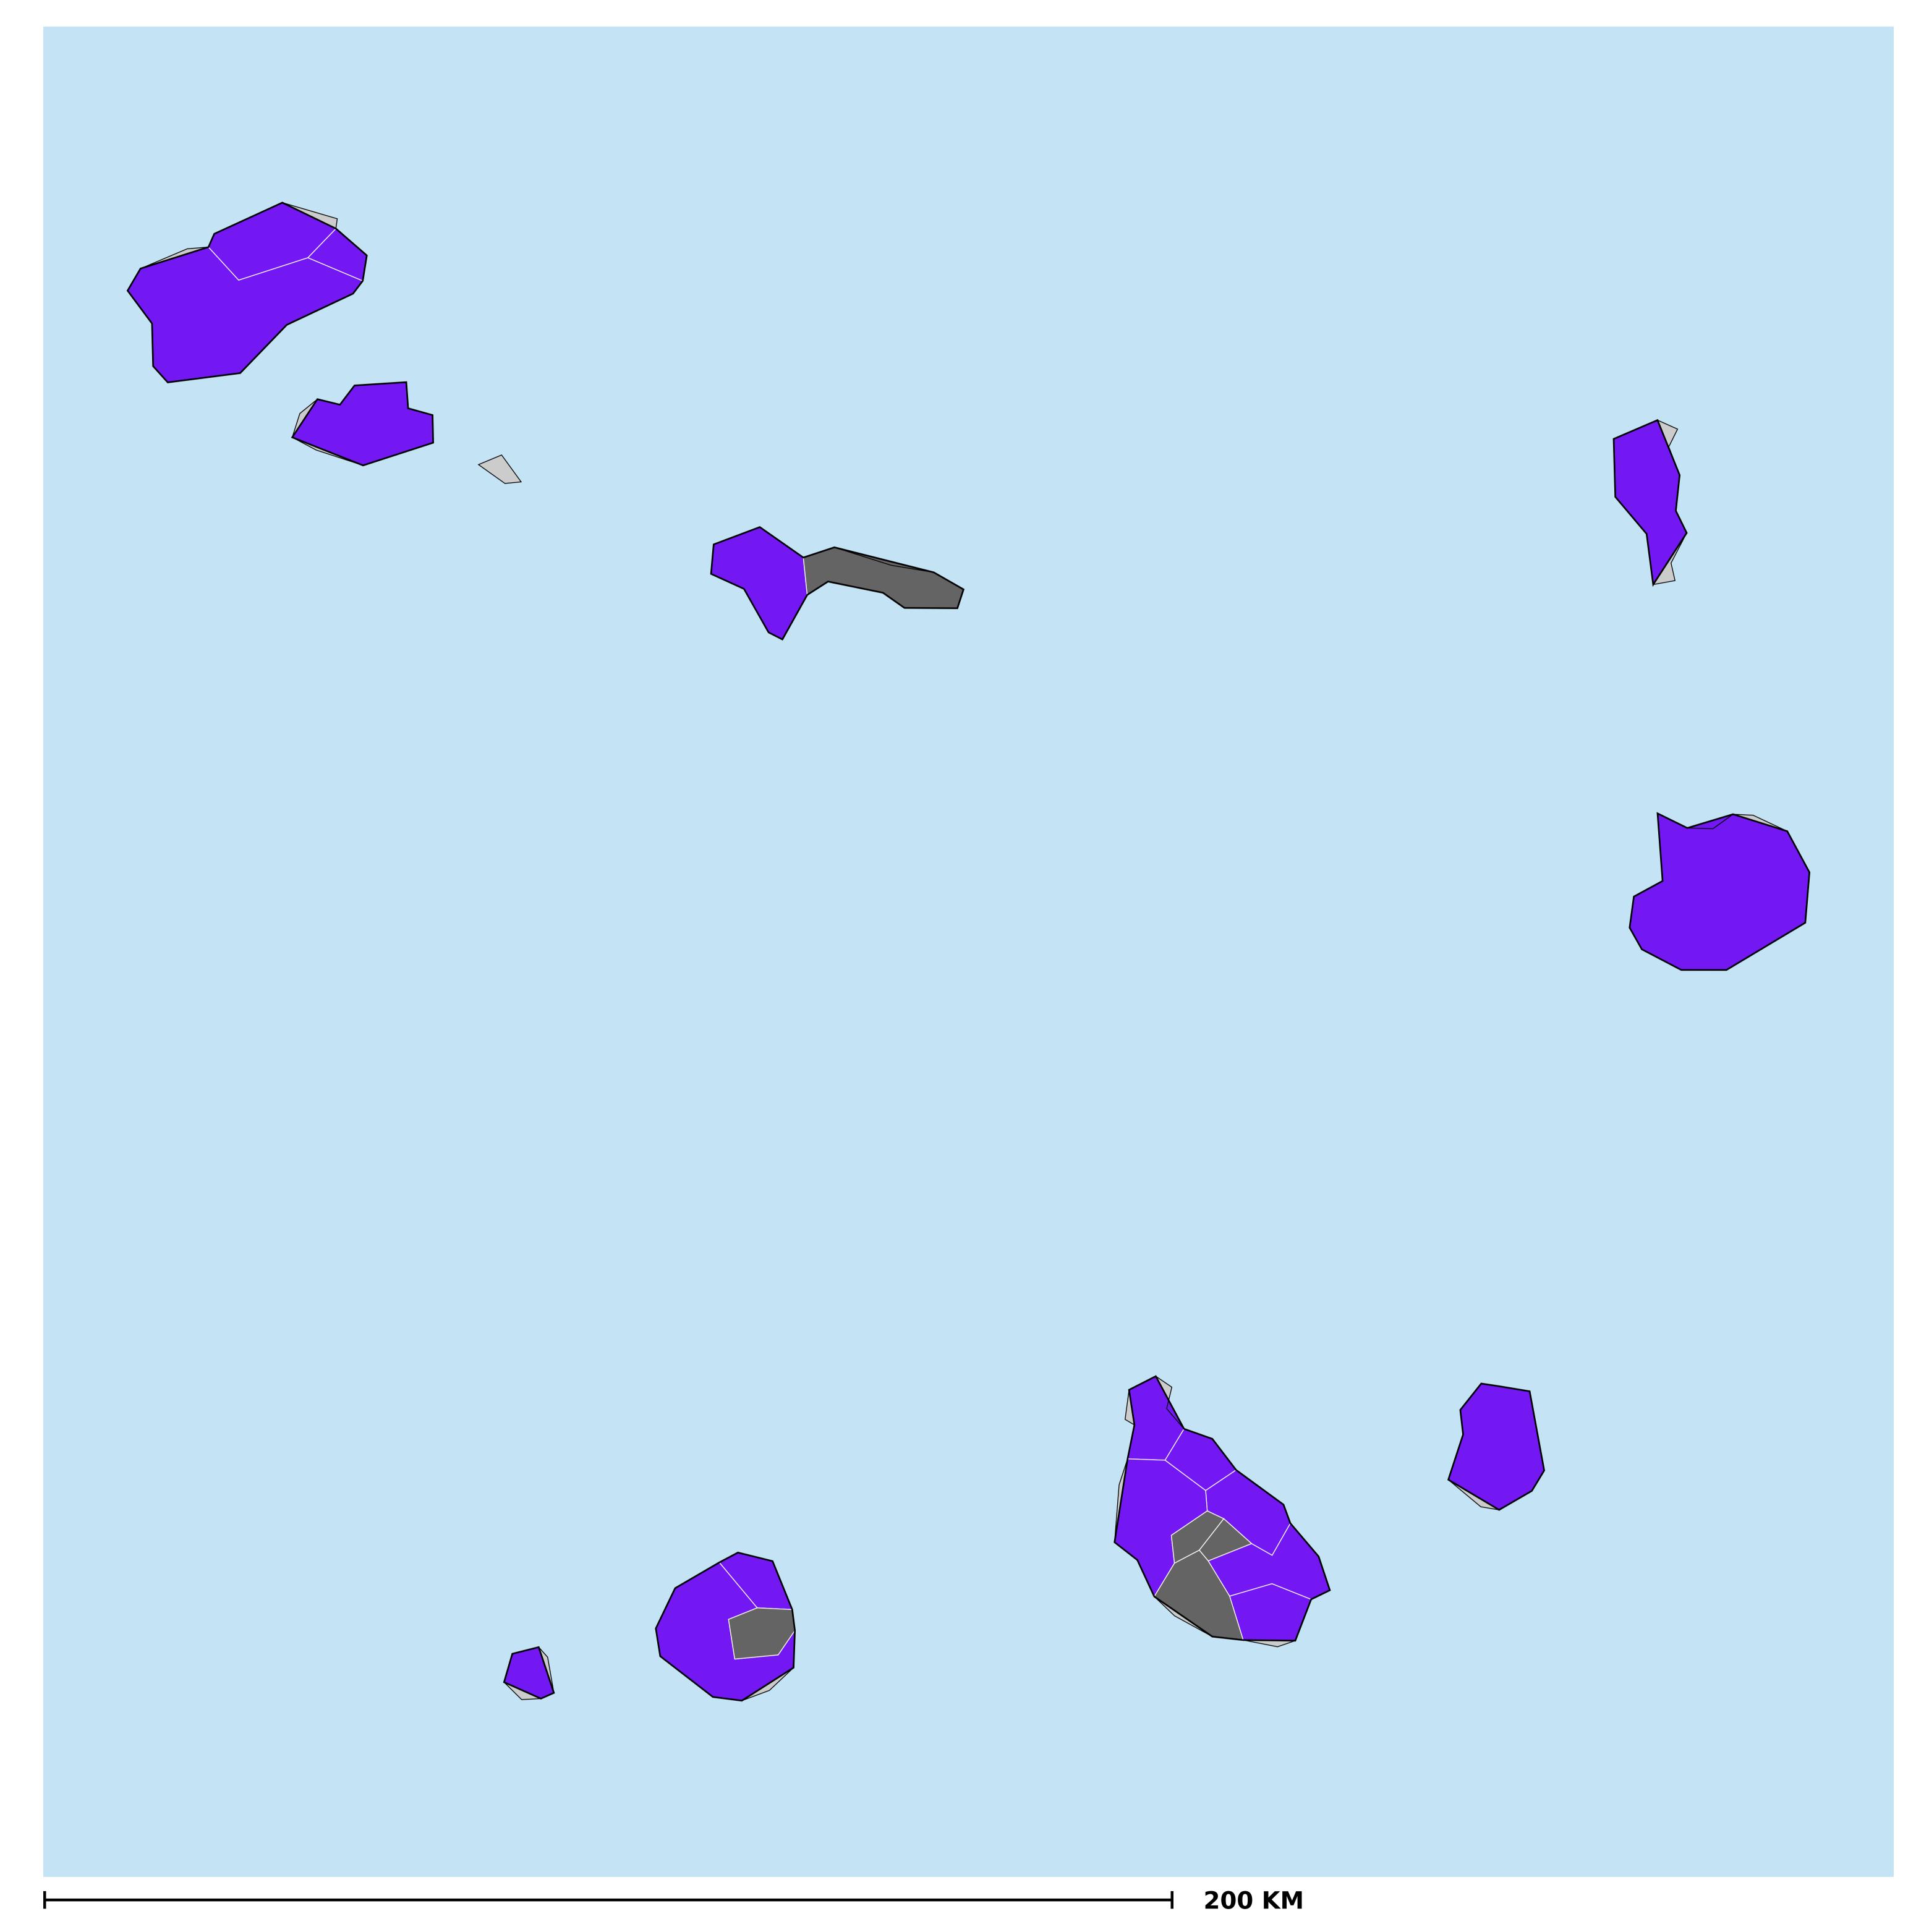

## Cape Verde (2016)

## Geographic coverage - SAC MDA/PC coverage of Soil-transmitted helminthiasis

Boundaries, names and designations used here do not imply expression of WHO opinion concerning the legal status of any country, territory or area, or of its authorities, or concerning delimitation of frontiers or boundaries. Dotted / dashed lines represent approximate border lines for which there may not yet be full agreement.

Soil-transmitted helminthiasis > MDA/PC coverage > Geographic coverage - SAC

Endemicity unknown
PC not required
PC delivered
PC not delivered - Moderate endemicity
PC not delivered - High endemicity
No data available