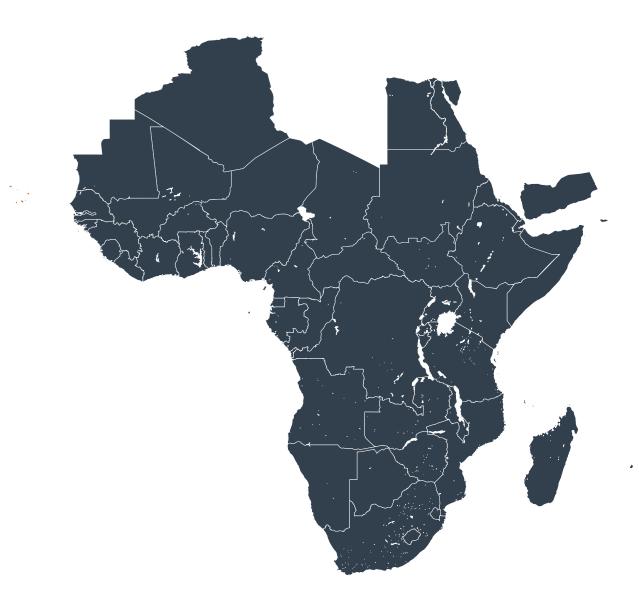

200 KM

## Cape Verde (2013-2020)

Number of MDA rounds for Schistosomiasis (Geographic coverage - Total population requiring treatment)

Schistosomiasis > MDA/PC rounds > Geographic coverage -Total population requiring treatment

PC not required Endemicity unknown PC required, but not delivered < 5 rounds ≥5 rounds No data available

Boundaries, names and designations used here do not imply expression of WHO opinion concerning the legal status of any country, territory or area, or of its authorities, or concerning delimitation of frontiers or boundaries. Dotted / dashed lines represent approximate border lines for which there may not yet be full agreement.

## **Data Source:**

Data provided by health ministries to ESPEN through WHO reporting processes. All reasonable precautions have been taken to verify this information Copyright 2023 WHO. All rights reserved. Generated 18 September 2023