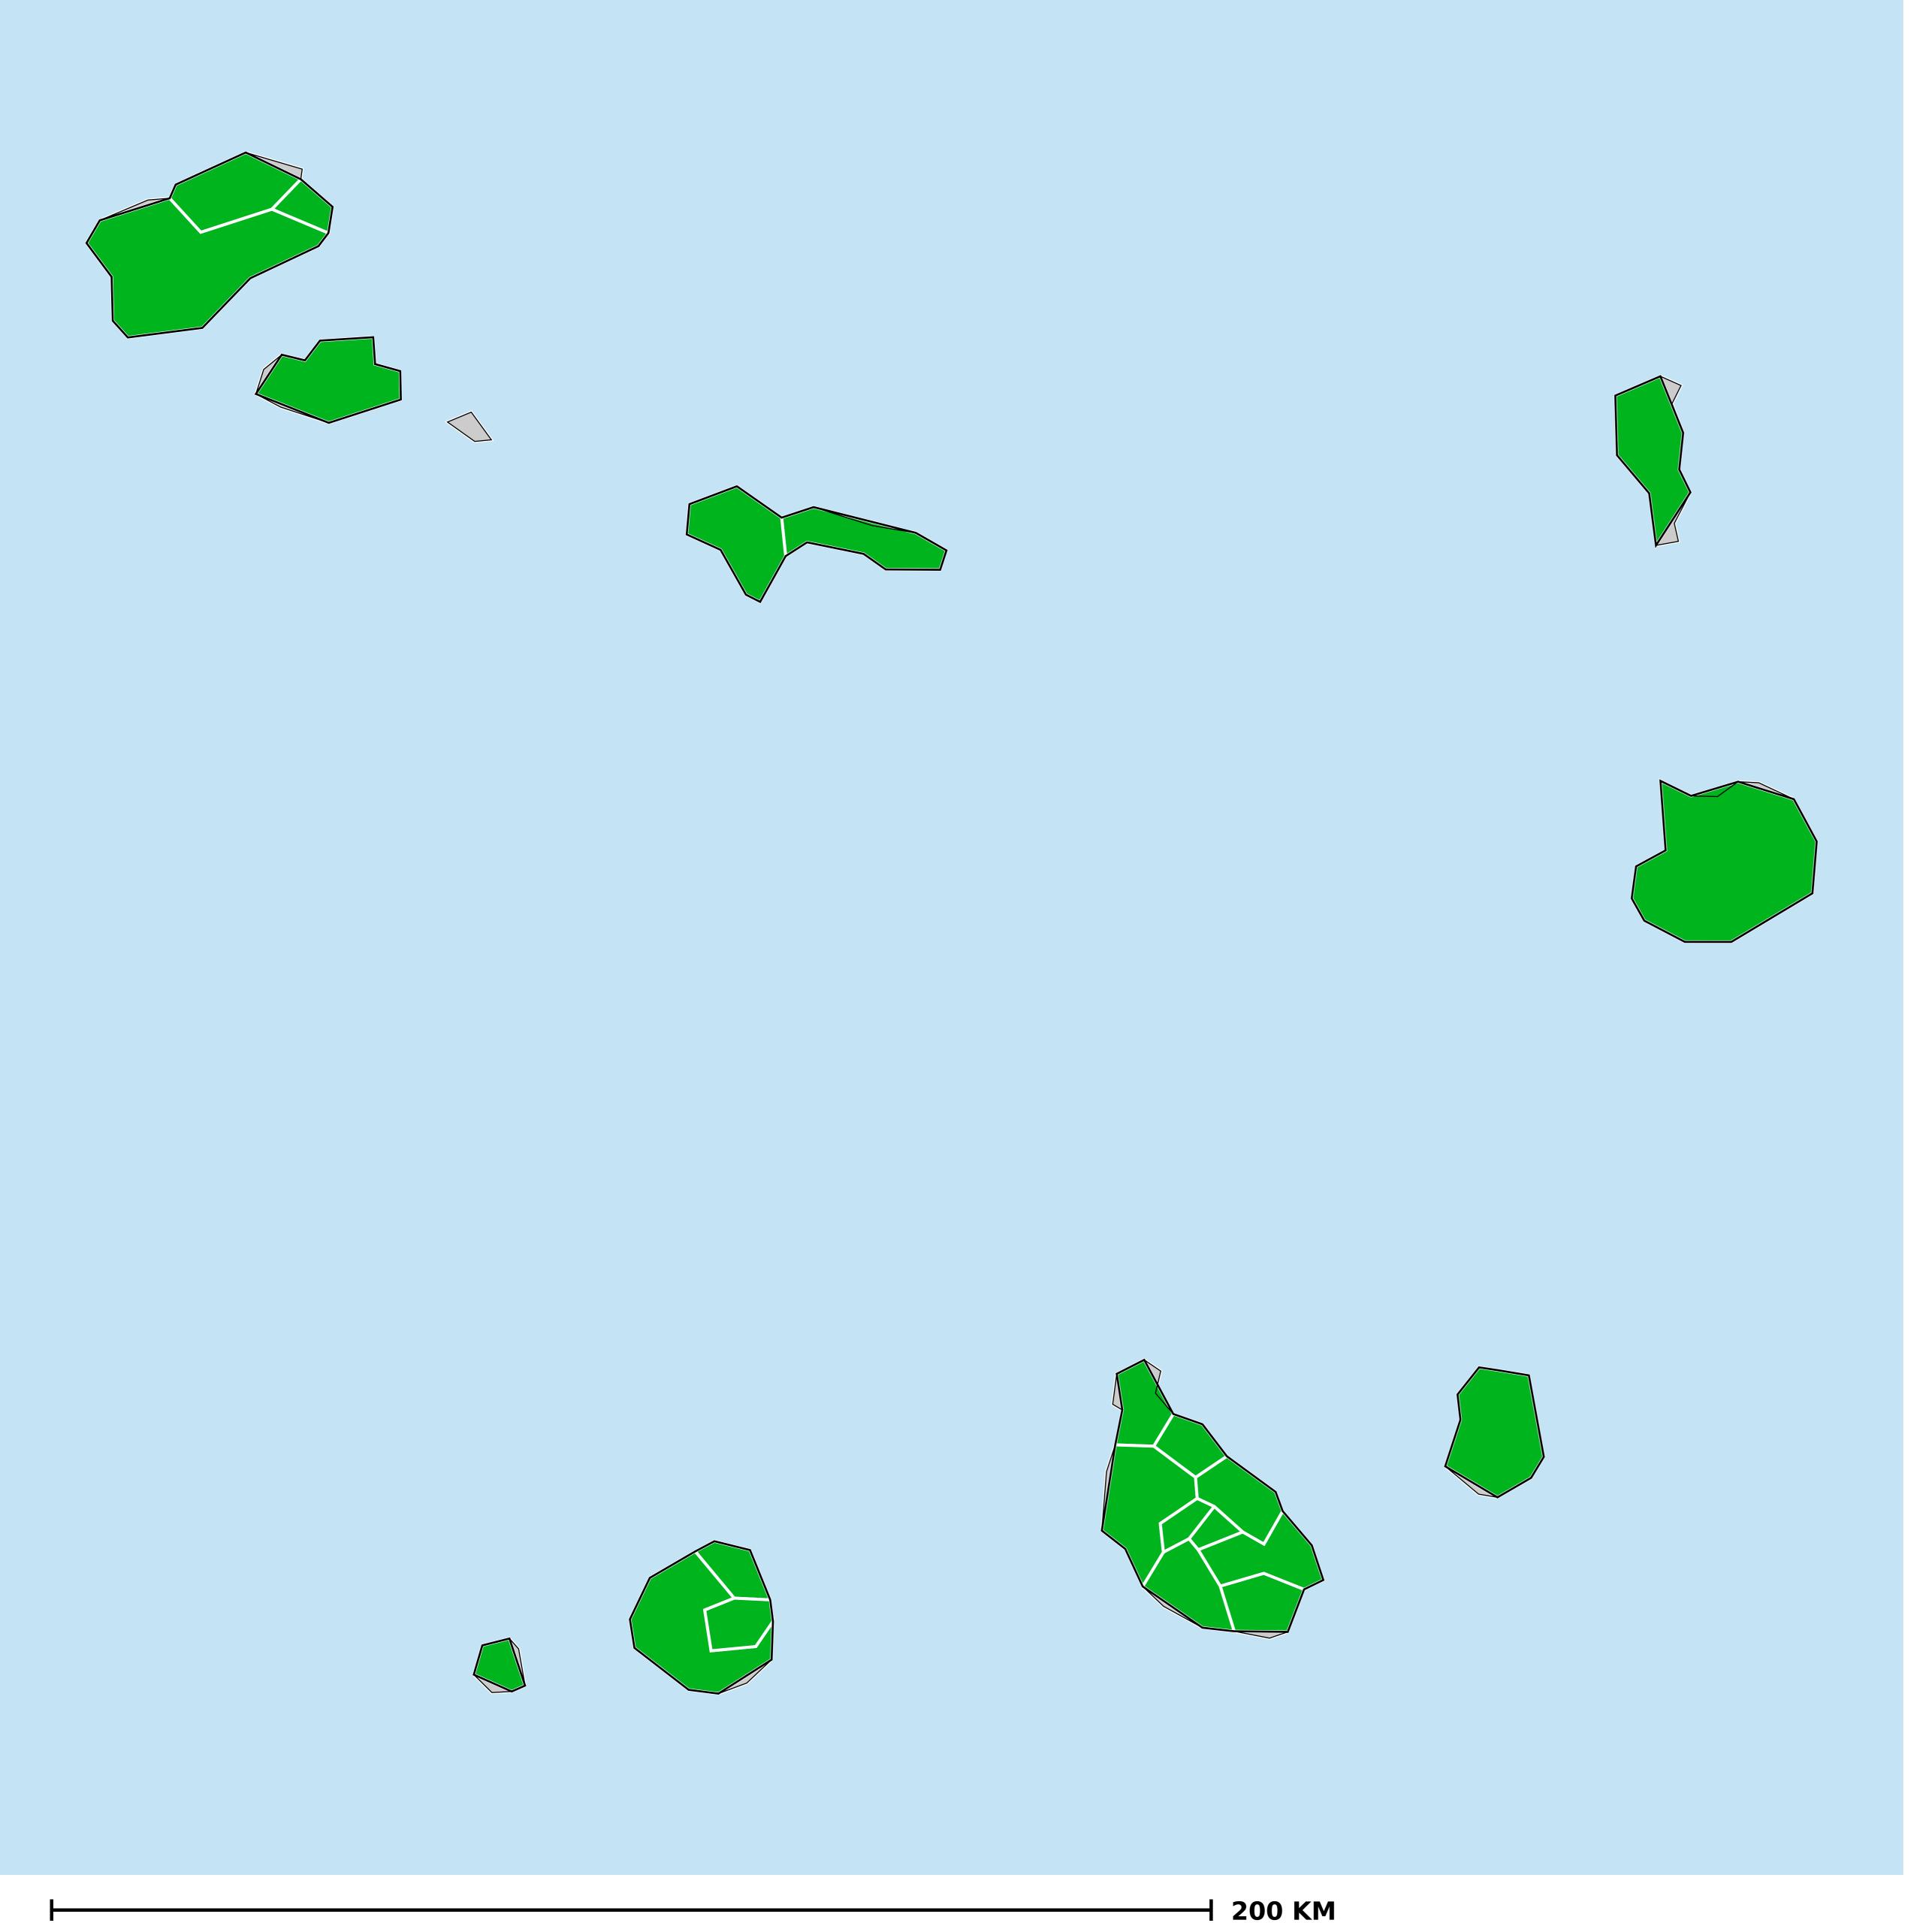

## Cape Verde (2019)

Therapeutic coverage - Total population requiring treatment MDA/PC coverage of Schistosomiasis

Schistosomiasis > MDA/PC coverage > Therapeutic coverage

- Total population requiring treatment

Endemicity unknown

PC not required

PC not delivered - High endemicity

PC not delivered - Low/Moderate endemicity

< 75% coverage

≥75% coverage

No data available

Boundaries, names and designations used here do not imply expression of WHO opinion concerning the legal status of any country, territory or area, or of its authorities, or concerning delimitation of frontiers or boundaries. Dotted / dashed lines represent approximate border lines for which there may not yet be full agreement.