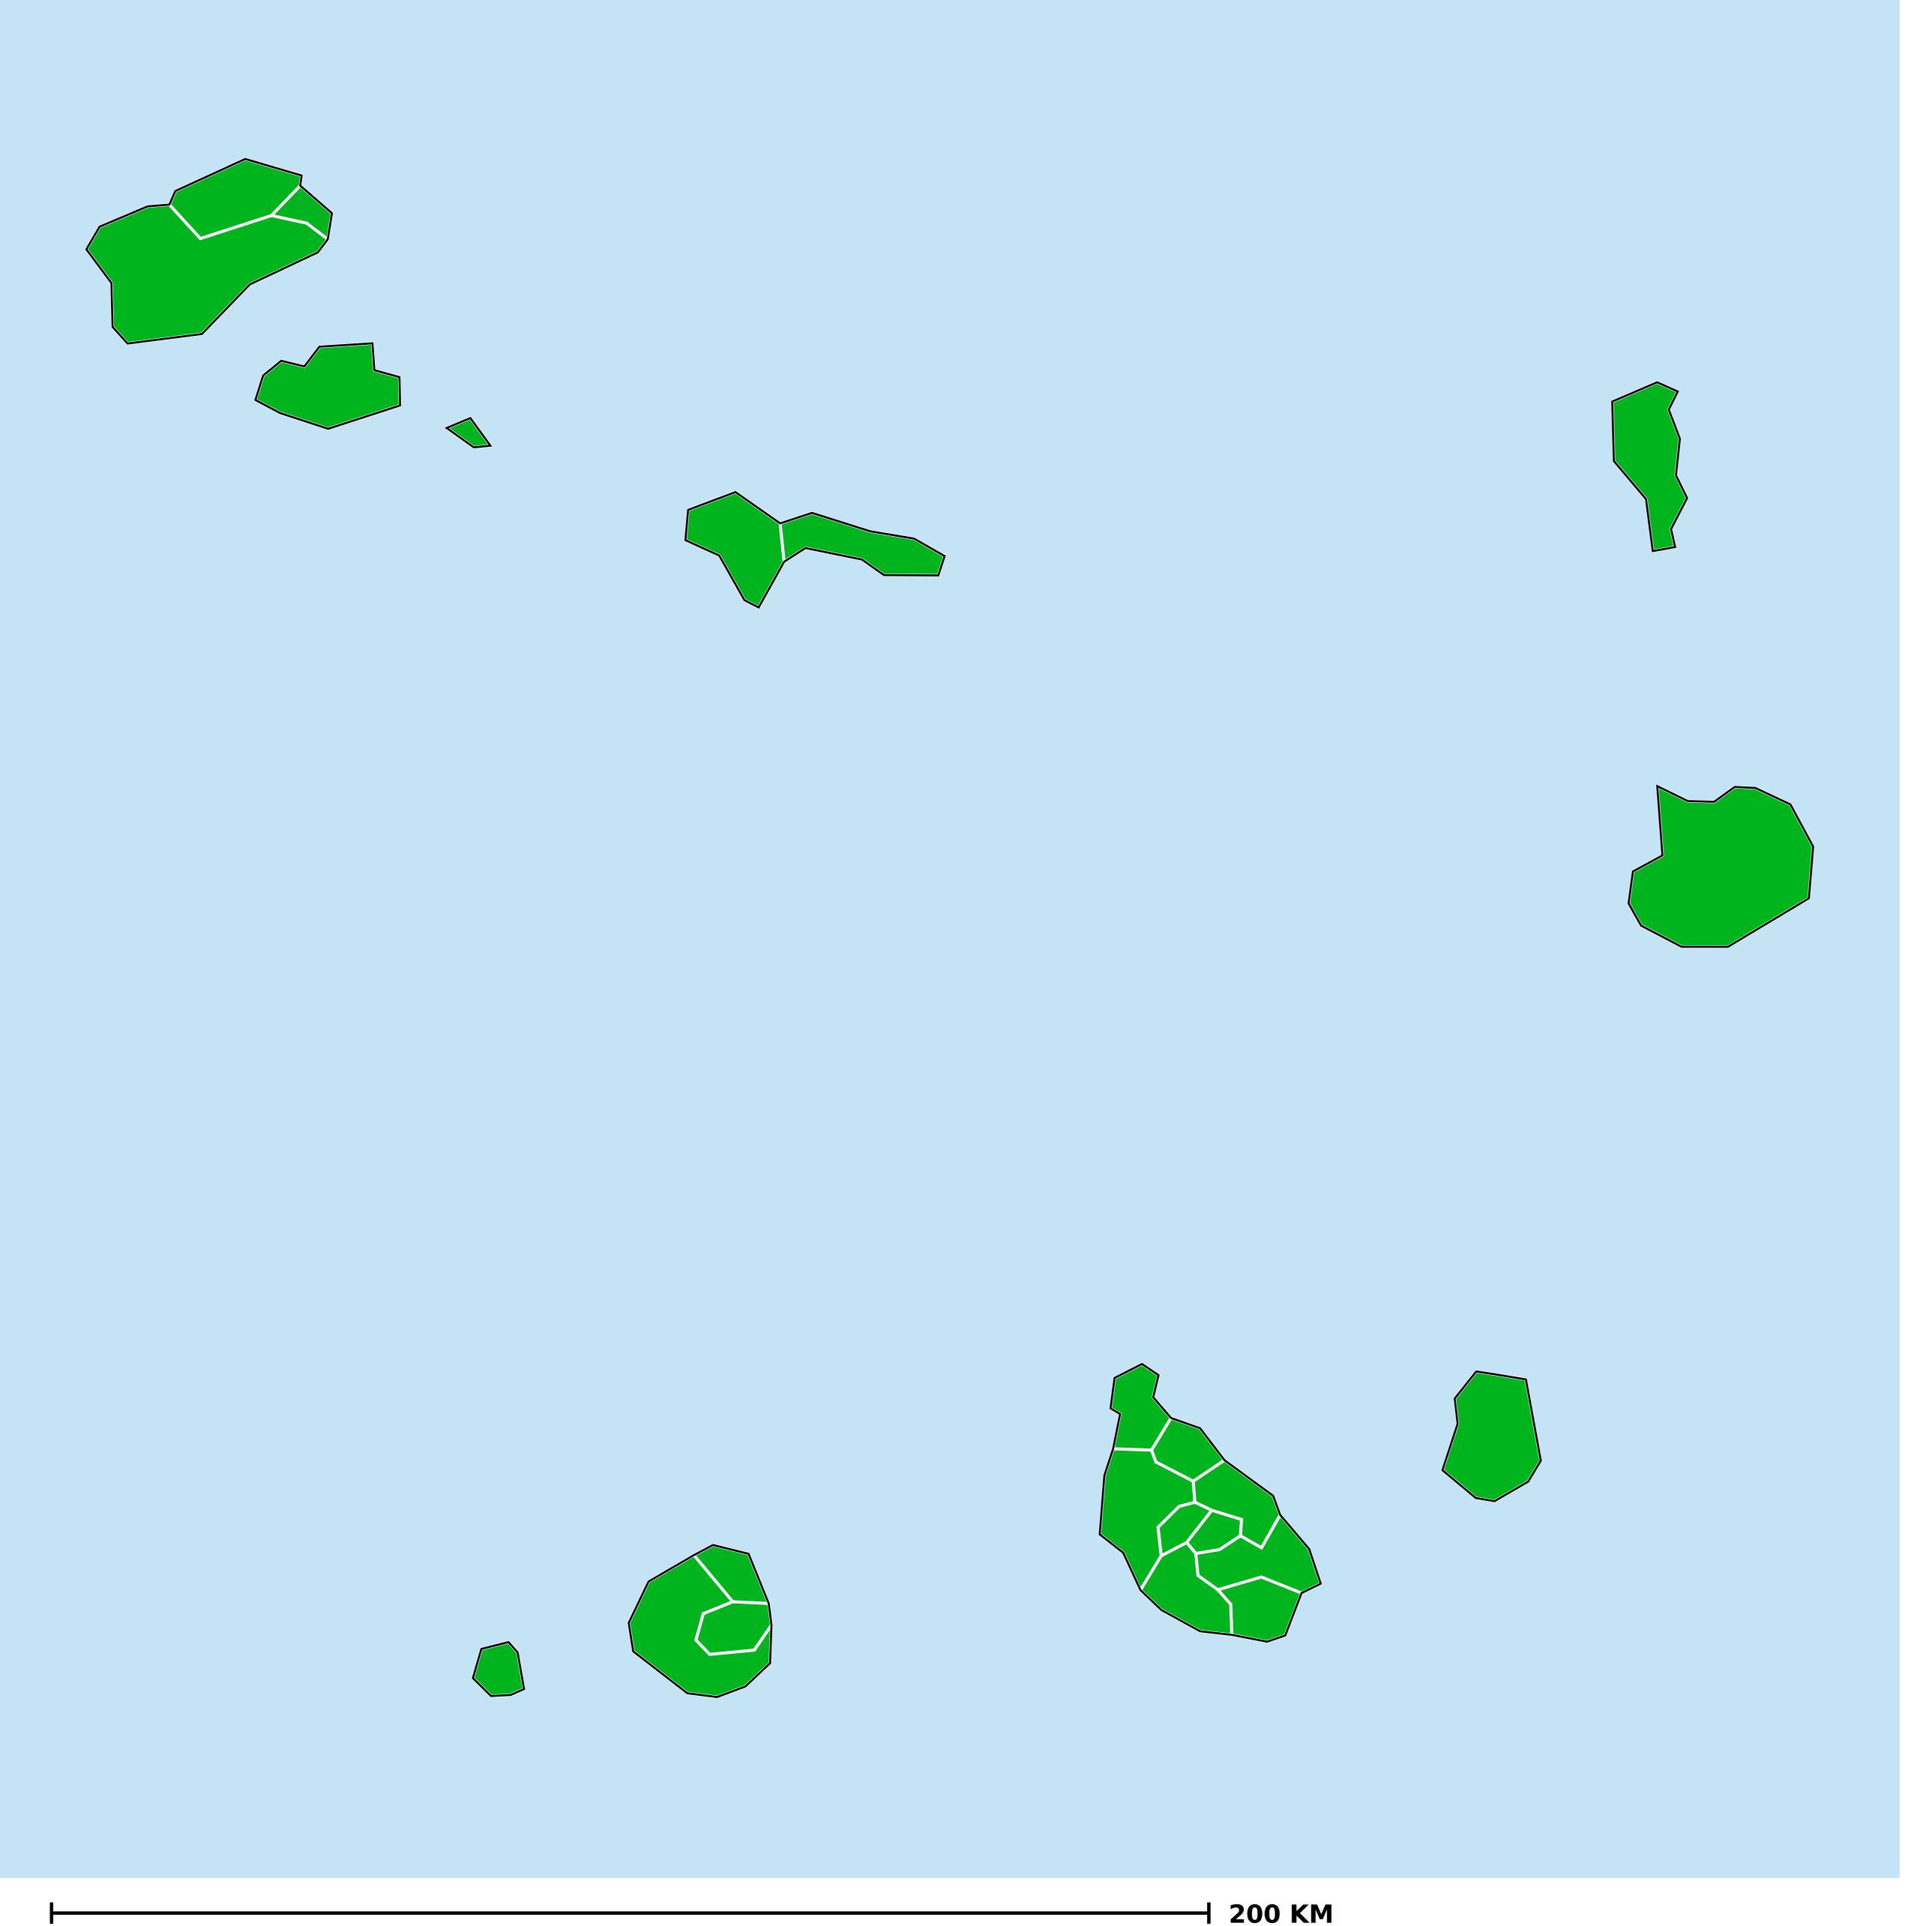

## Cape Verde (2014)

Therapeutic coverage - Total population requiring treatment MDA/PC coverage of Schistosomiasis

Schistosomiasis > MDA/PC coverage > Therapeutic coverage

- Total population requiring treatment

Endemicity unknown

PC not required

PC not delivered - High endemicity

PC not delivered - Low/Moderate endemicity

< 75% coverage

≥75% coverage

No data available

Boundaries, names and designations used here do not imply expression of WHO opinion concerning the legal status of any country, territory or area, or of its authorities, or concerning delimitation of frontiers or boundaries. Dotted / dashed lines represent approximate border lines for which there may not yet be full agreement.