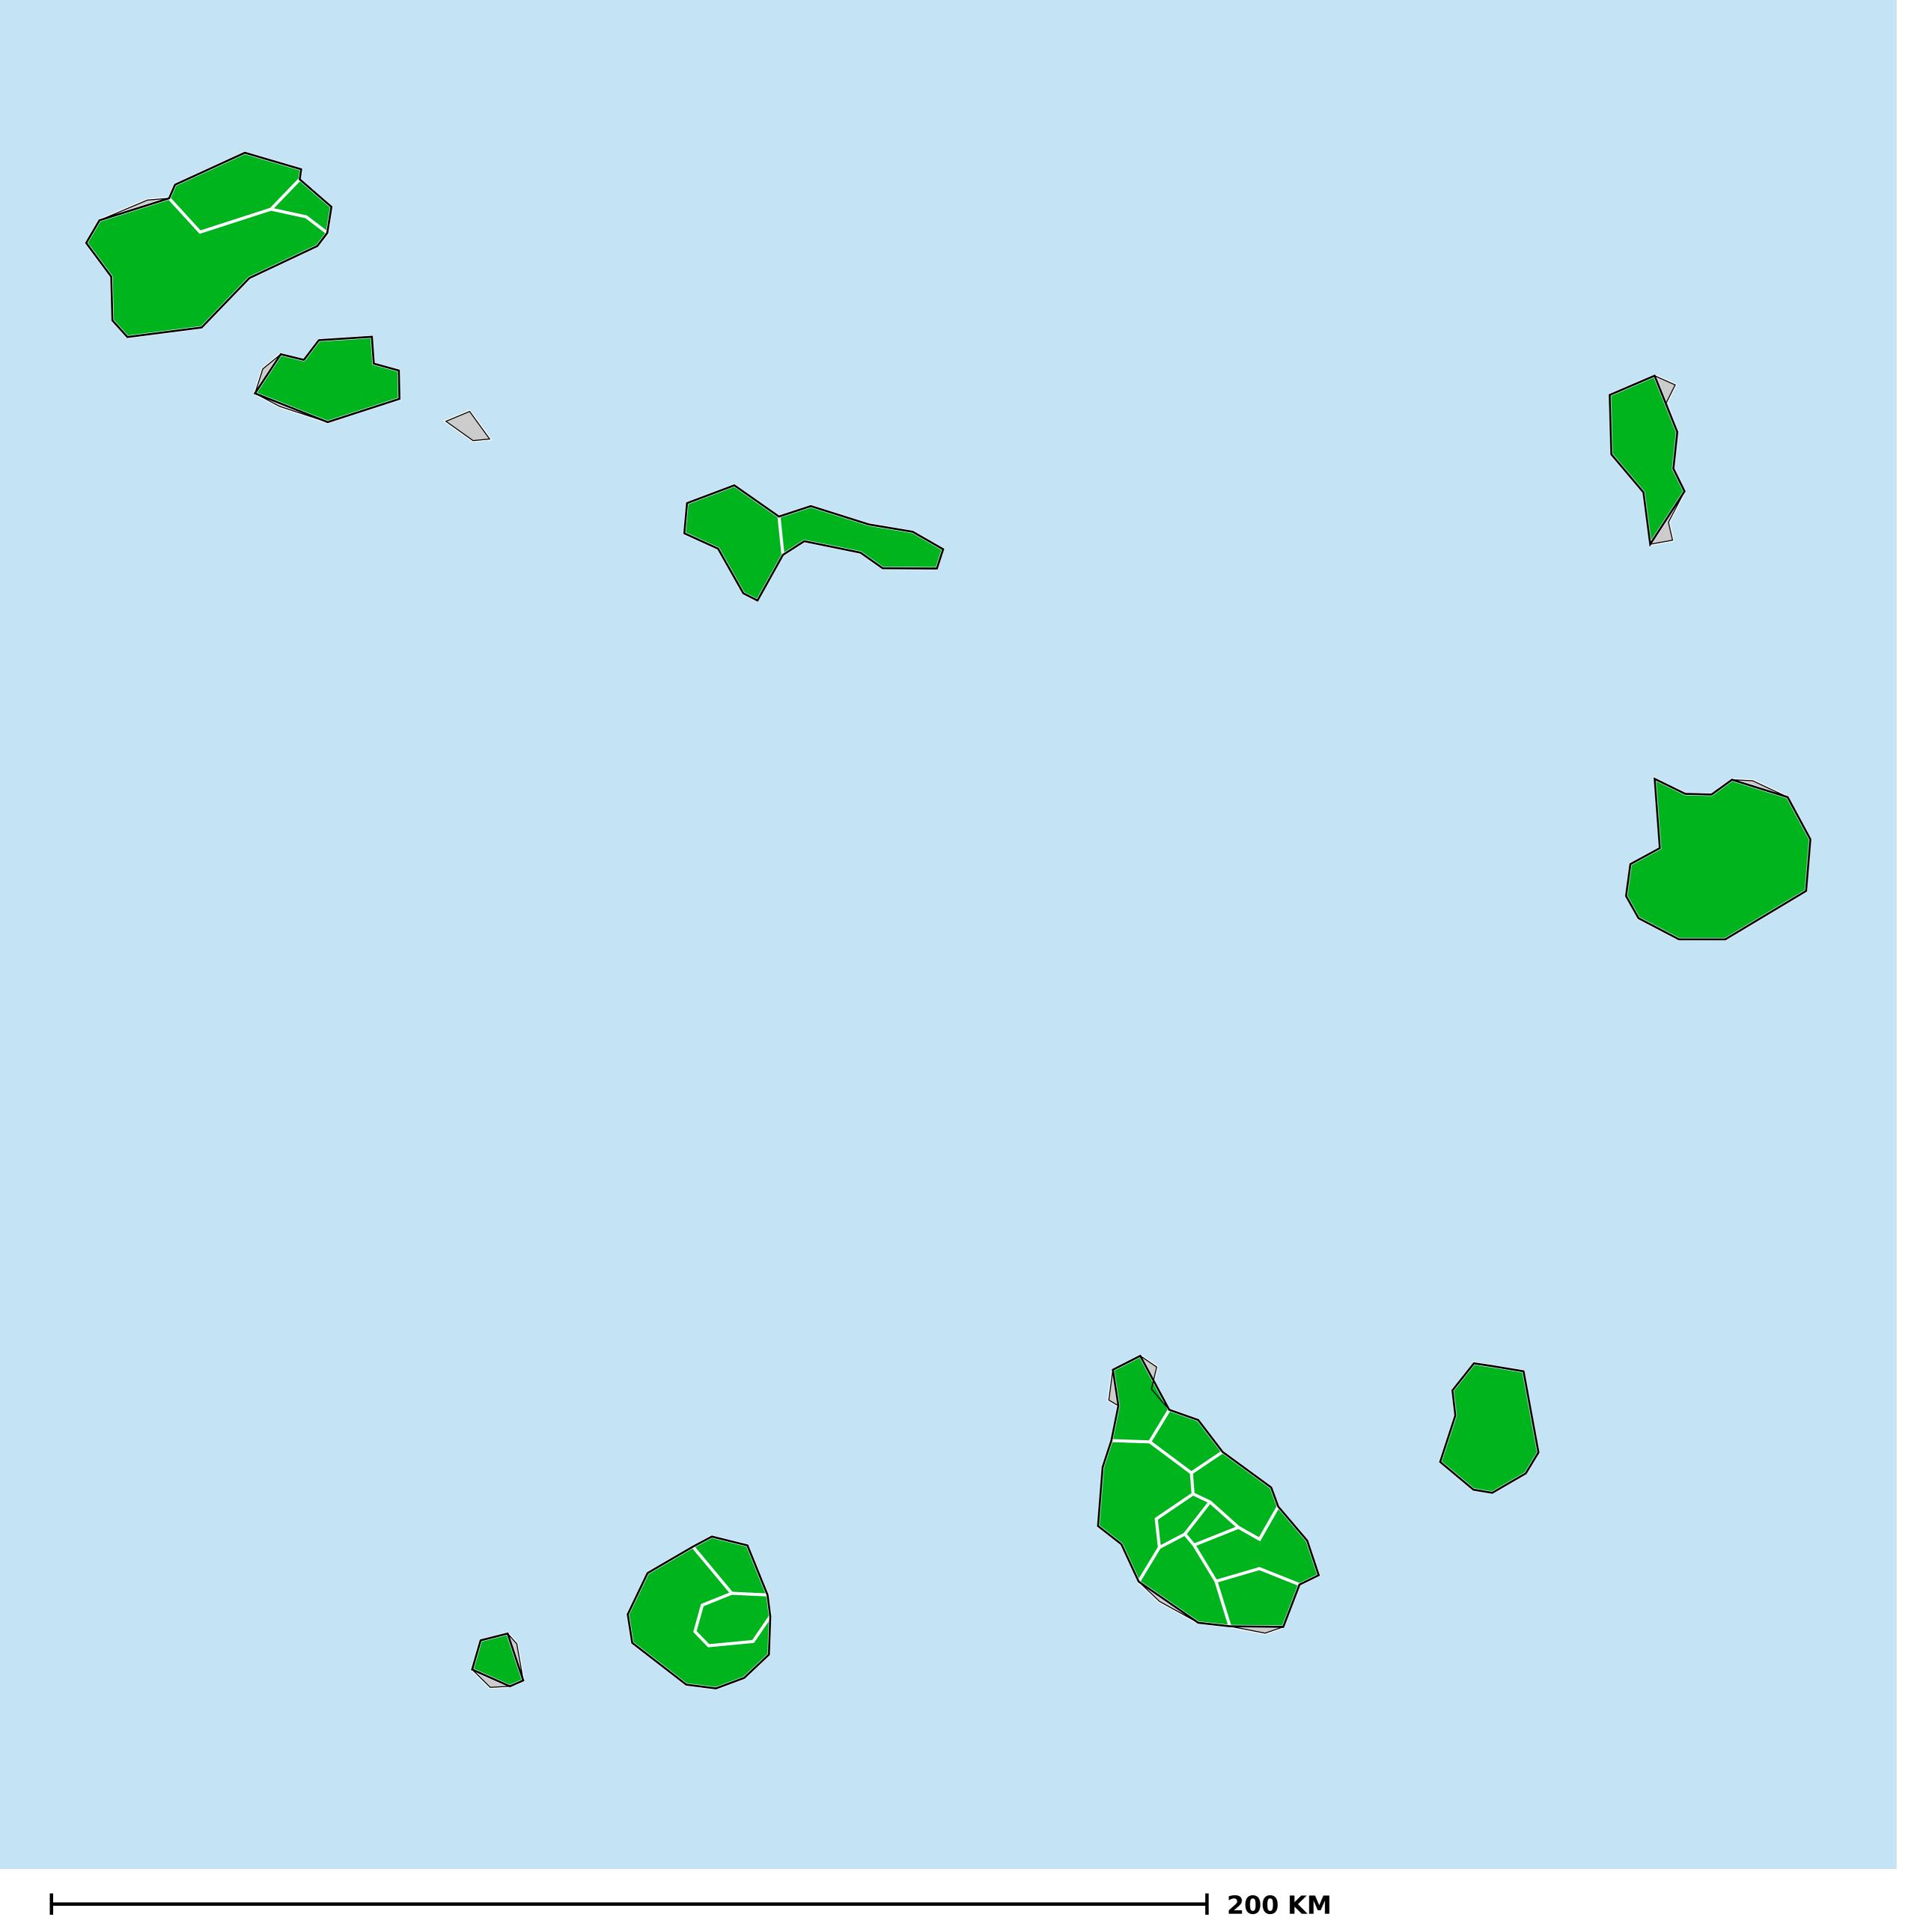

## Cape Verde (2022)

Therapeutic coverage - SAC MDA/PC coverage of Schistosomiasis

Schistosomiasis > MDA/PC coverage > Therapeutic coverage - SAC

Endemicity unknown

PC not required

Surveillance (prevalence <1%)

PC not delivered - High endemicity

PC not delivered - Low/Moderate endemicity

< 75% coverage

≥75% coverage

No data available

Boundaries, names and designations used here do not imply expression of WHO opinion concerning the legal status of any country, territory or area, or of its authorities, or concerning delimitation of frontiers or boundaries. Dotted / dashed lines represent approximate border lines for which there may not yet be full agreement.

## **Data Source:**

Data provided by health ministries to ESPEN through WHO reporting processes. All reasonable precautions have been taken to verify this information

Copyright 2024 WHO. All rights reserved. Generated 23 January 2024