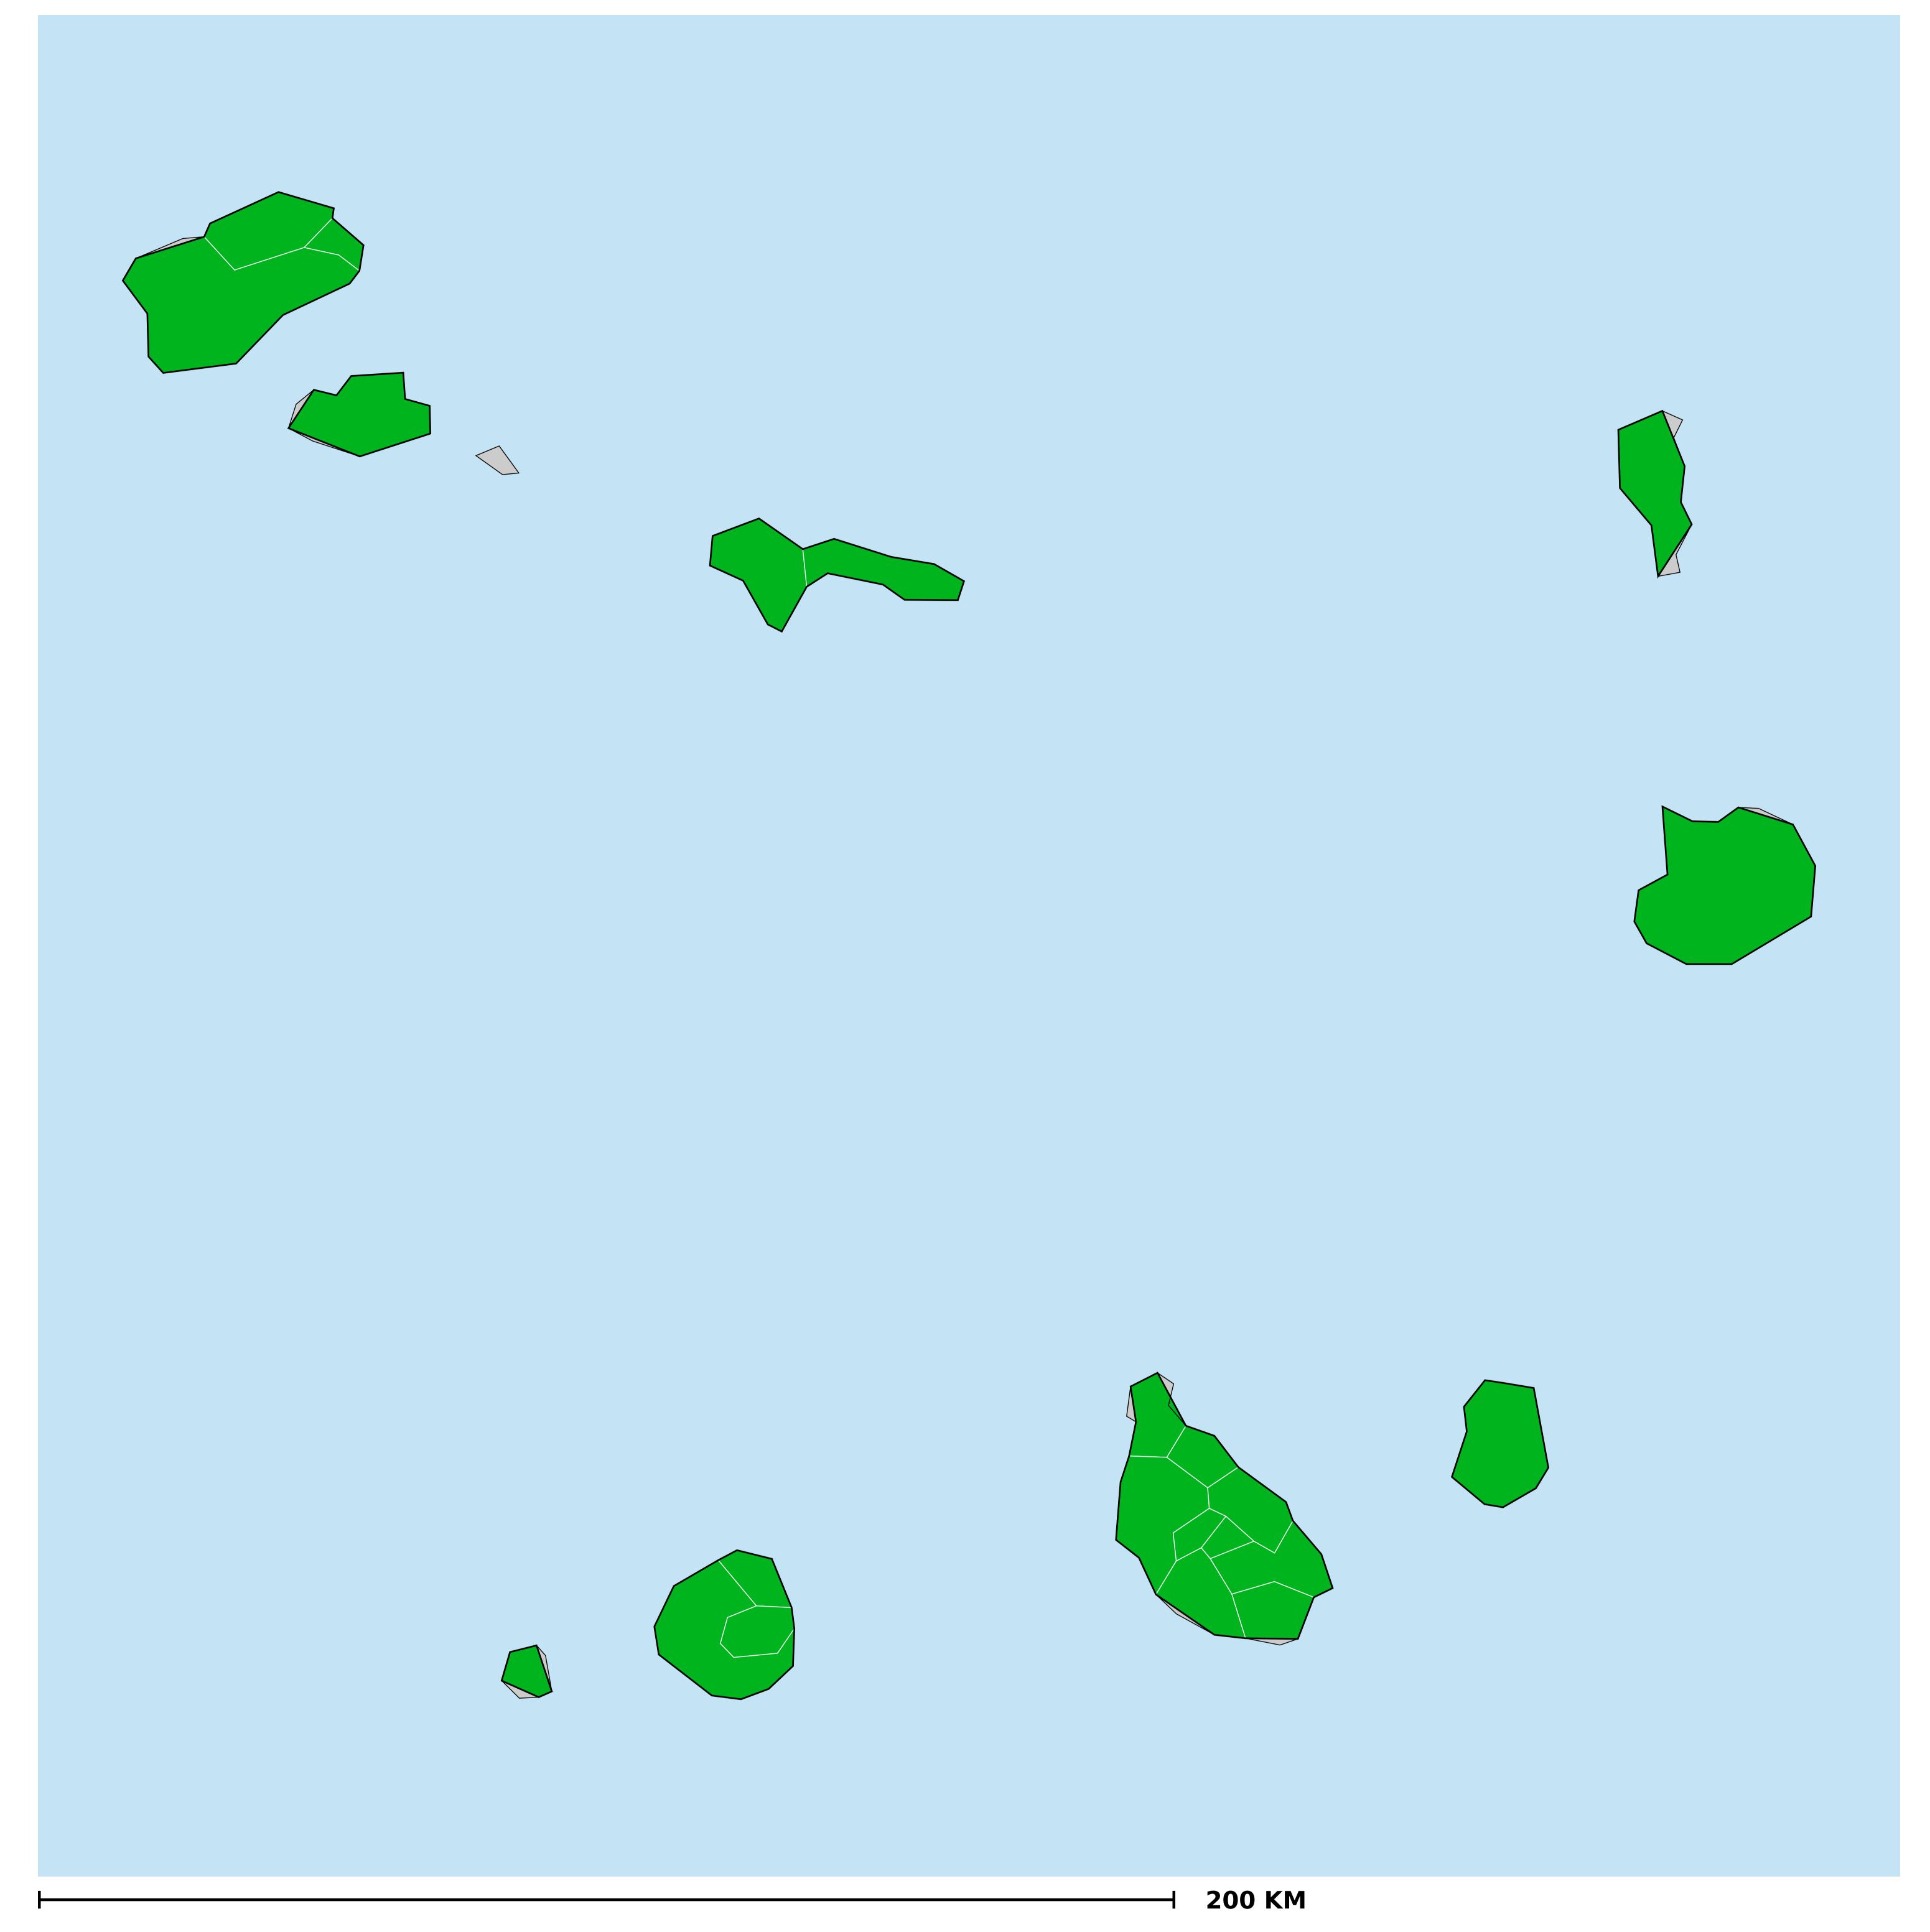

## Cape Verde (2021)

## Therapeutic coverage - SAC MDA/PC coverage of Schistosomiasis

Boundaries, names and designations used here do not imply expression of WHO opinion concerning the legal status of any country, territory or area, or of its authorities, or concerning delimitation of frontiers or boundaries. Dotted / dashed lines represent approximate border lines for which there may not yet be full agreement.

## Schistosomiasis > MDA/PC coverage > Therapeutic coverage - SAC

Endemicity unknown

PC not required

Surveillance (prevalence <1%)

PC not delivered - High endemicity

PC not delivered - Low/Moderate endemicity

< 75% coverage

≥75% coverage

No data available