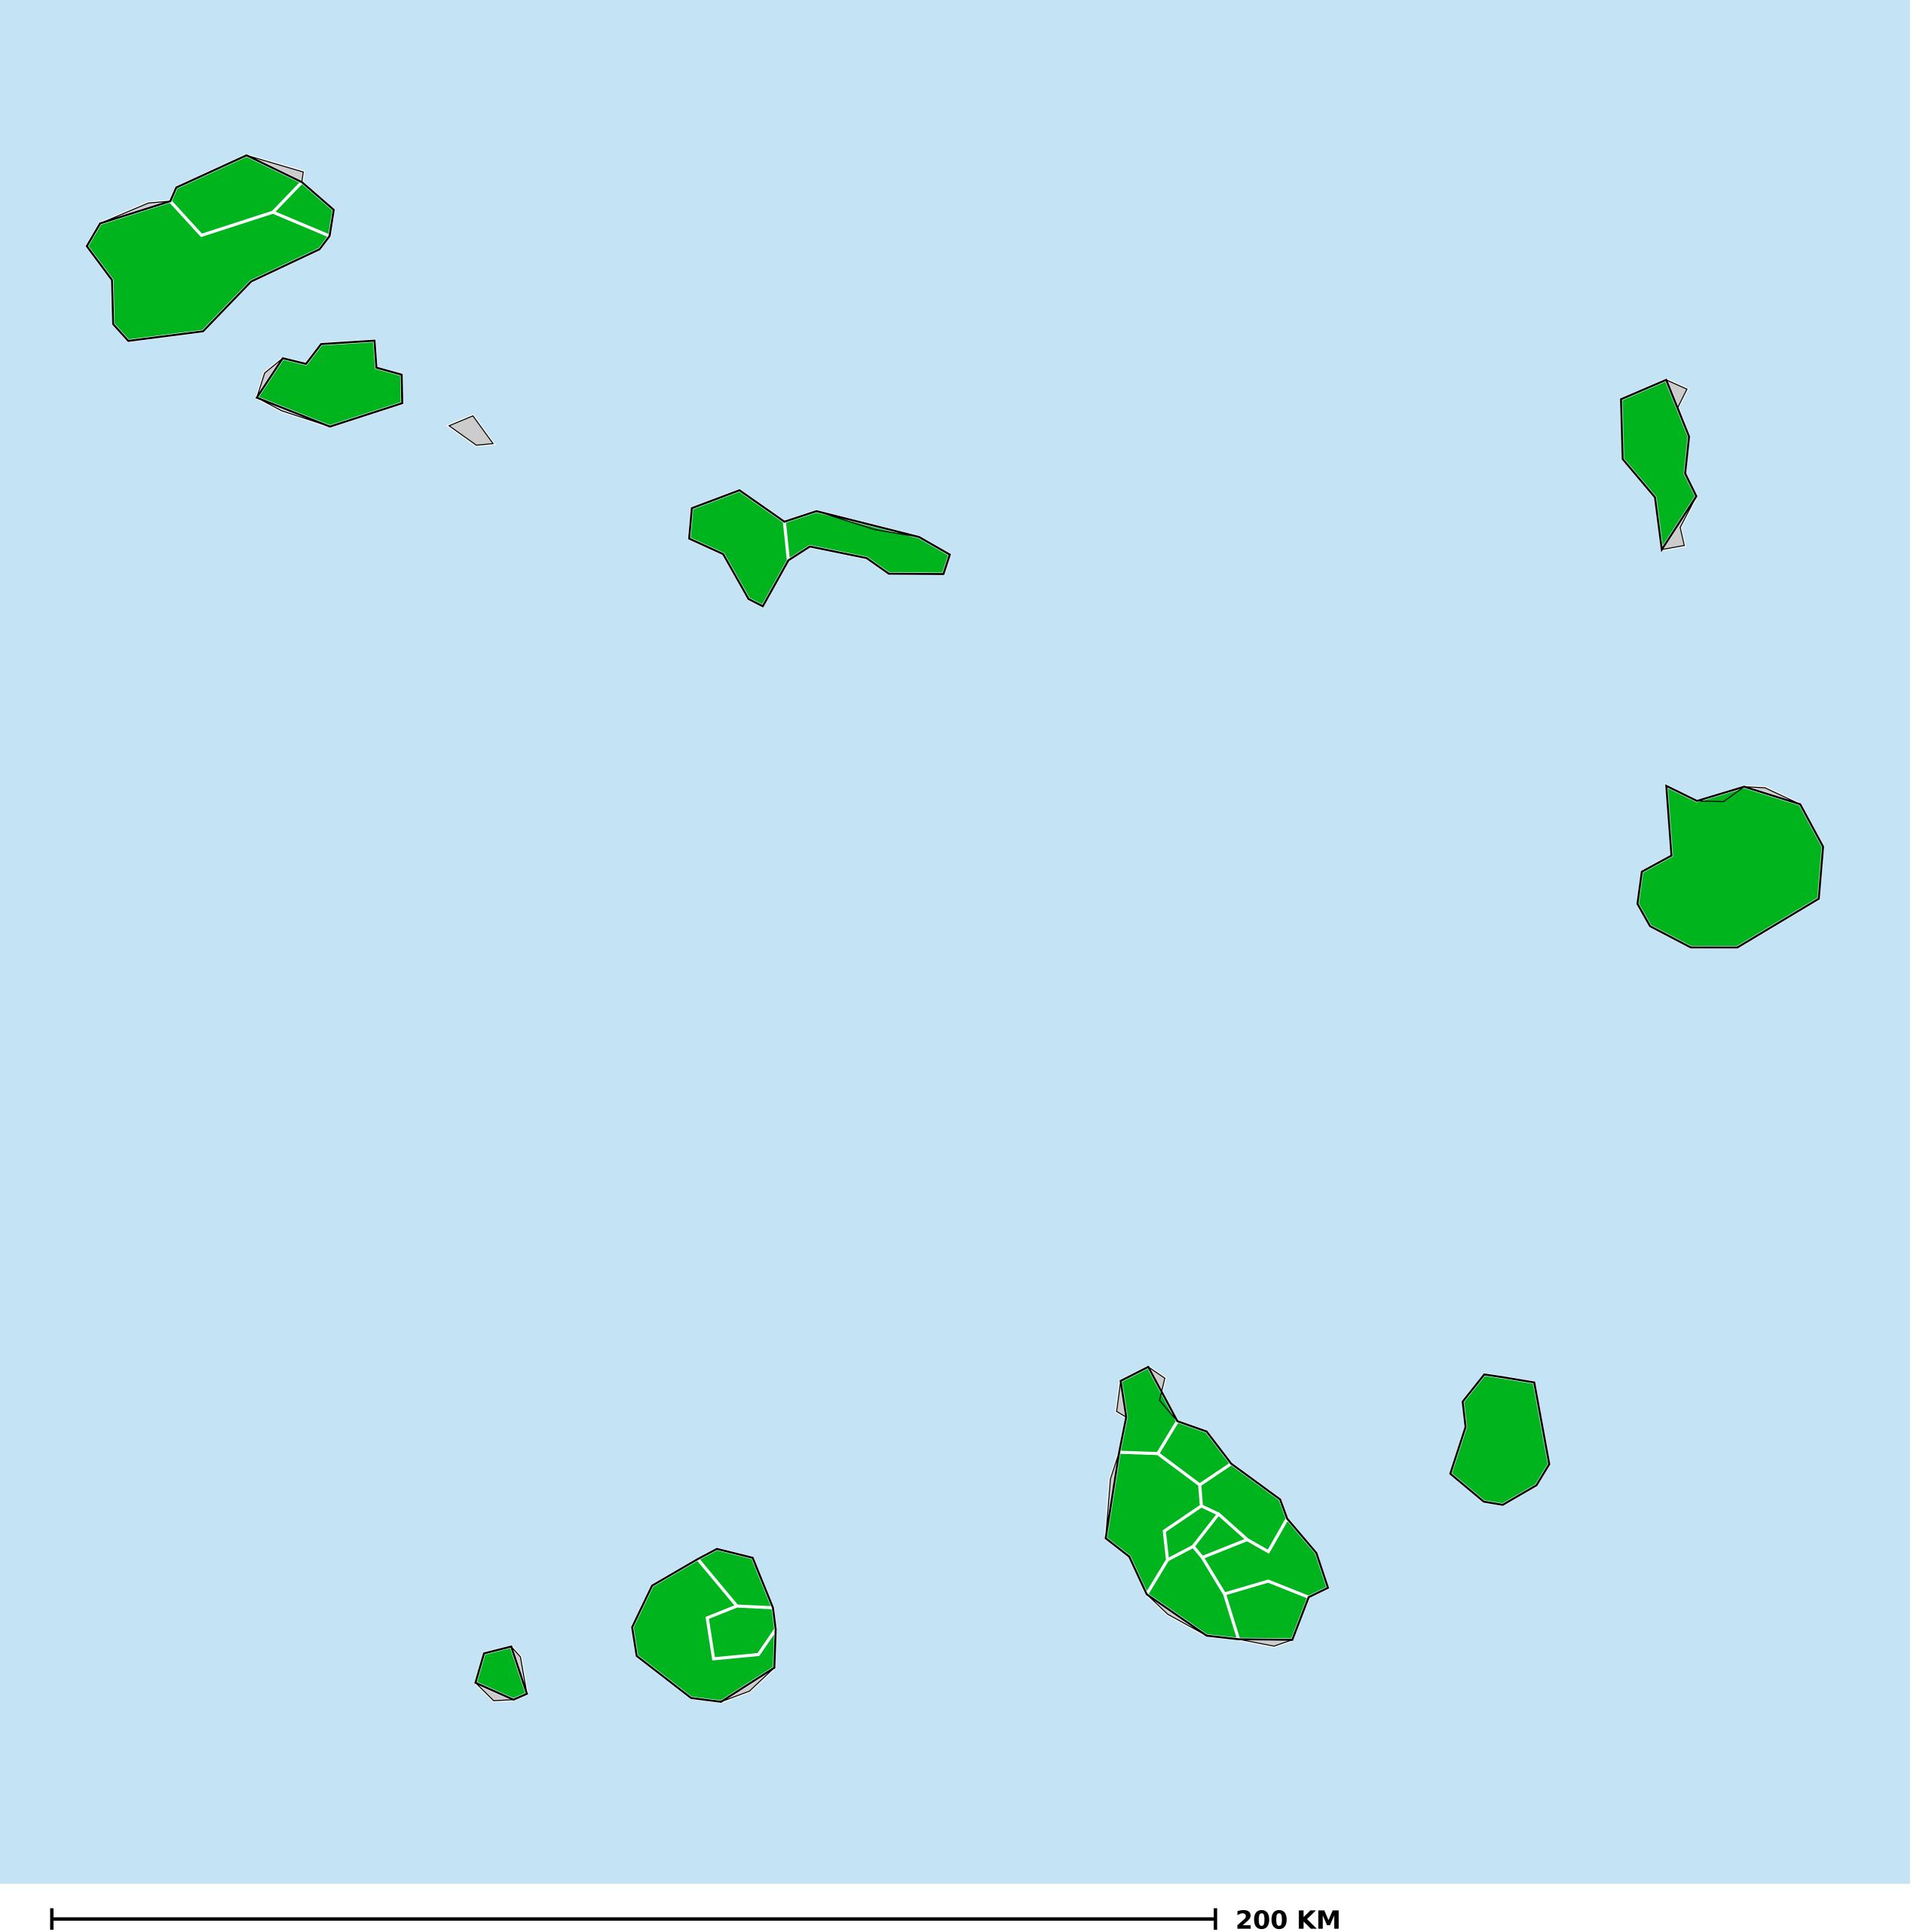

## Cape Verde (2017)

Therapeutic coverage - SAC MDA/PC coverage of Schistosomiasis

Schistosomiasis > MDA/PC coverage > Therapeutic coverage - SAC

Endemicity unknown

PC not required

PC not delivered - High endemicity

PC not delivered - Low/Moderate endemicity

< 75% coverage

≥75% coverage

No data available

Boundaries, names and designations used here do not imply expression of WHO opinion concerning the legal status of any country, territory or area, or of its authorities, or concerning delimitation of frontiers or boundaries. Dotted / dashed lines represent approximate border lines for which there may not yet be full agreement.

## **Data Source:**

Data provided by health ministries to ESPEN through WHO reporting processes. All reasonable precautions have been taken to verify this information

Copyright 2023 WHO. All rights reserved. Generated 18 September 2023