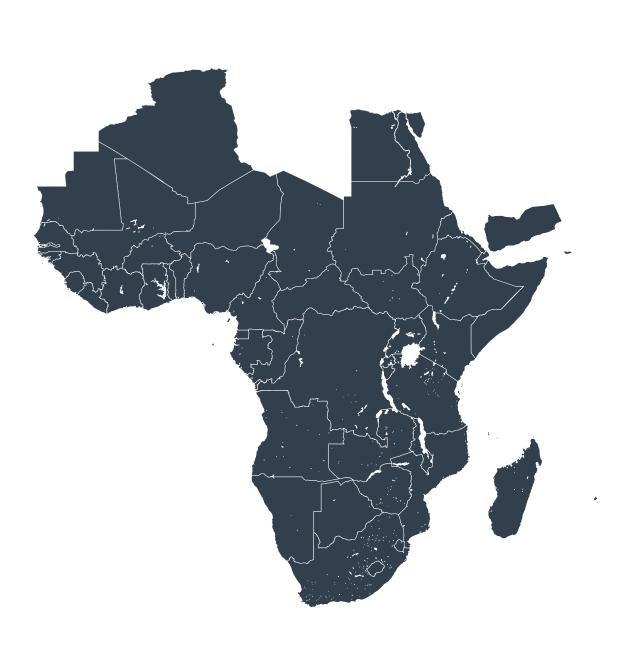

## Cape Verde (2015)

Geographic coverage - SAC MDA/PC coverage of Schistosomiasis

Schistosomiasis > MDA/PC coverage > Geographic coverage - SAC

Endemicity unknown
PC not required
PC delivered
PC not delivered - Low/Moderate endemicity
PC not delivered - High endemicity
No data available

Boundaries, names and designations used here do not imply expression of WHO opinion concerning the legal status of any country, territory or area, or of its authorities, or concerning delimitation of frontiers or boundaries. Dotted / dashed lines represent approximate border lines for which there may not yet be full agreement.

## **Data Source:**

Data provided by health ministries to ESPEN through WHO reporting processes. All reasonable precautions have been taken to verify this information

Copyright 2023 WHO. All rights reserved. Generated 18 September 2023