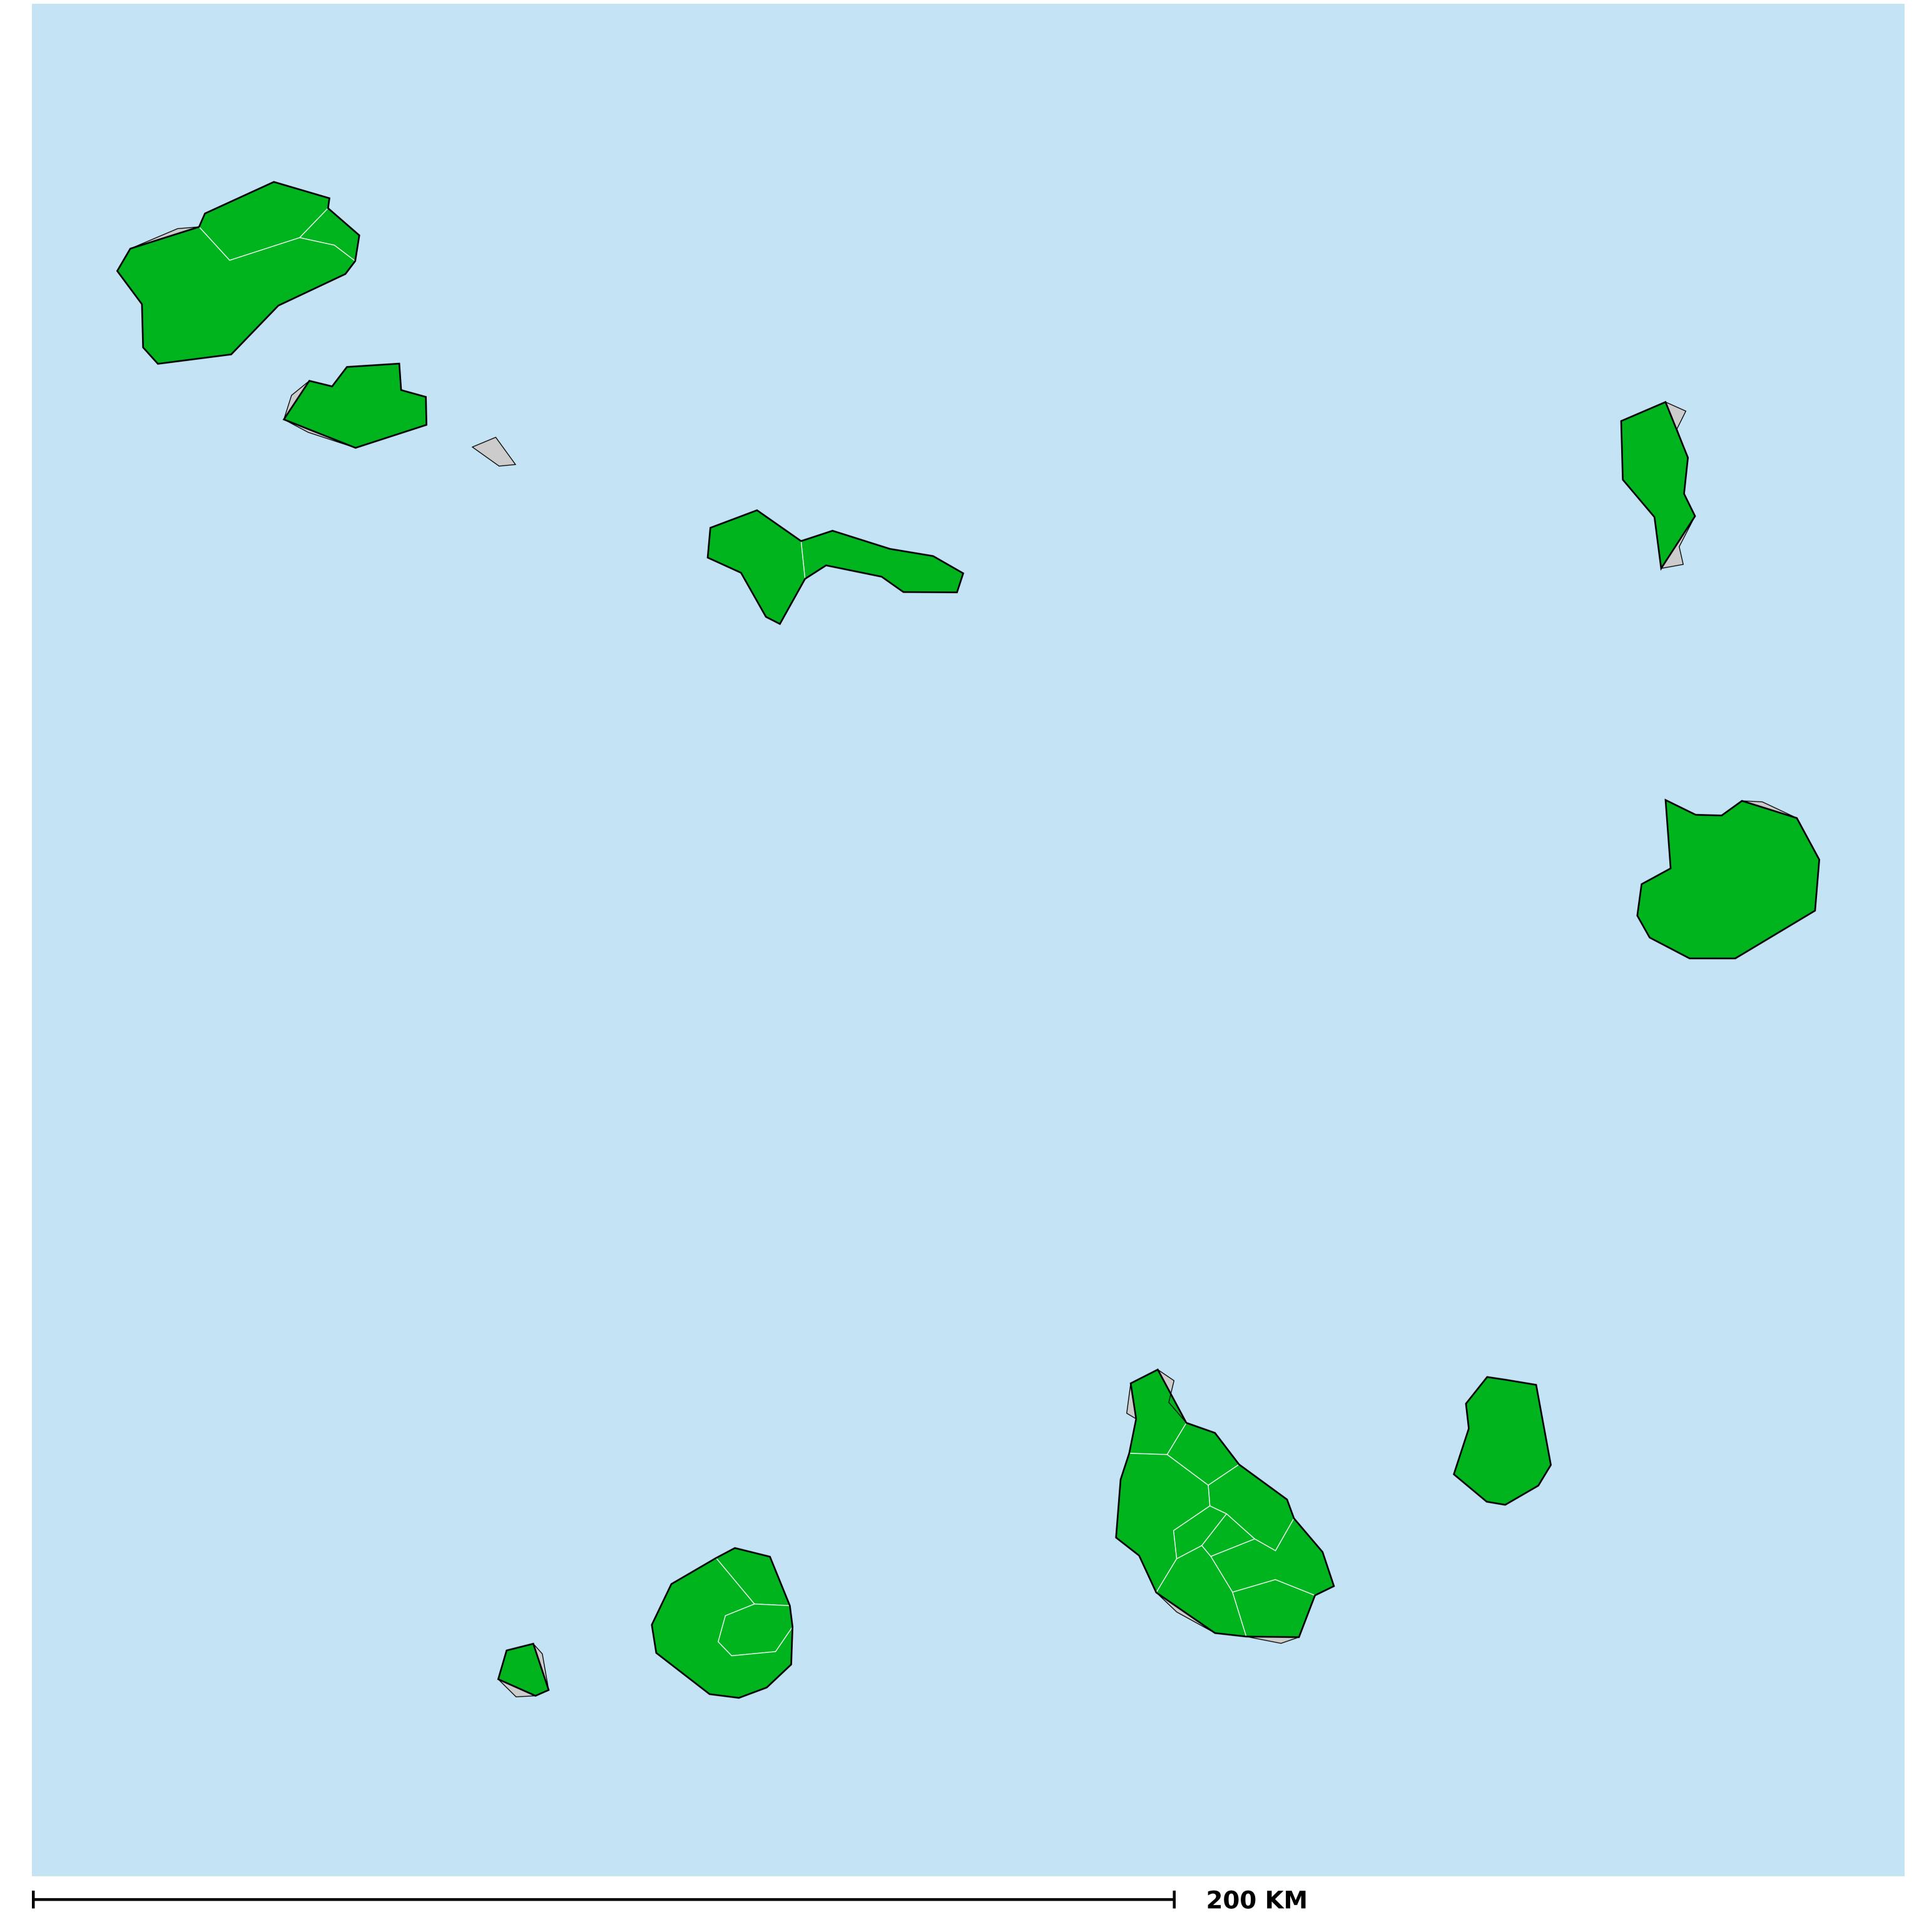

## Cape Verde (2013-2022)

## Number of MDA rounds for Onchocerciasis (Therapeutic coverage)

Boundaries, names and designations used here do not imply expression of WHO opinion concerning the legal status of any country, territory or area, or of its authorities, or concerning delimitation of frontiers or boundaries. Dotted / dashed lines represent approximate border lines for which there may not yet be full agreement.

## Onchocerciasis > MDA/PC rounds > Therapeutic coverage

Not suitable for Onchocerciasis

Unknown / consider Oncho Elimination mapping

MDA not delivered - Endemic

Endemic, no effective rounds (<80% coverage)

< 5 effective rounds (≥80% coverage)

≥5 effective rounds (≥80% coverage)

Unknown / under LF MDA

Under post-intervention surveillance

No data available