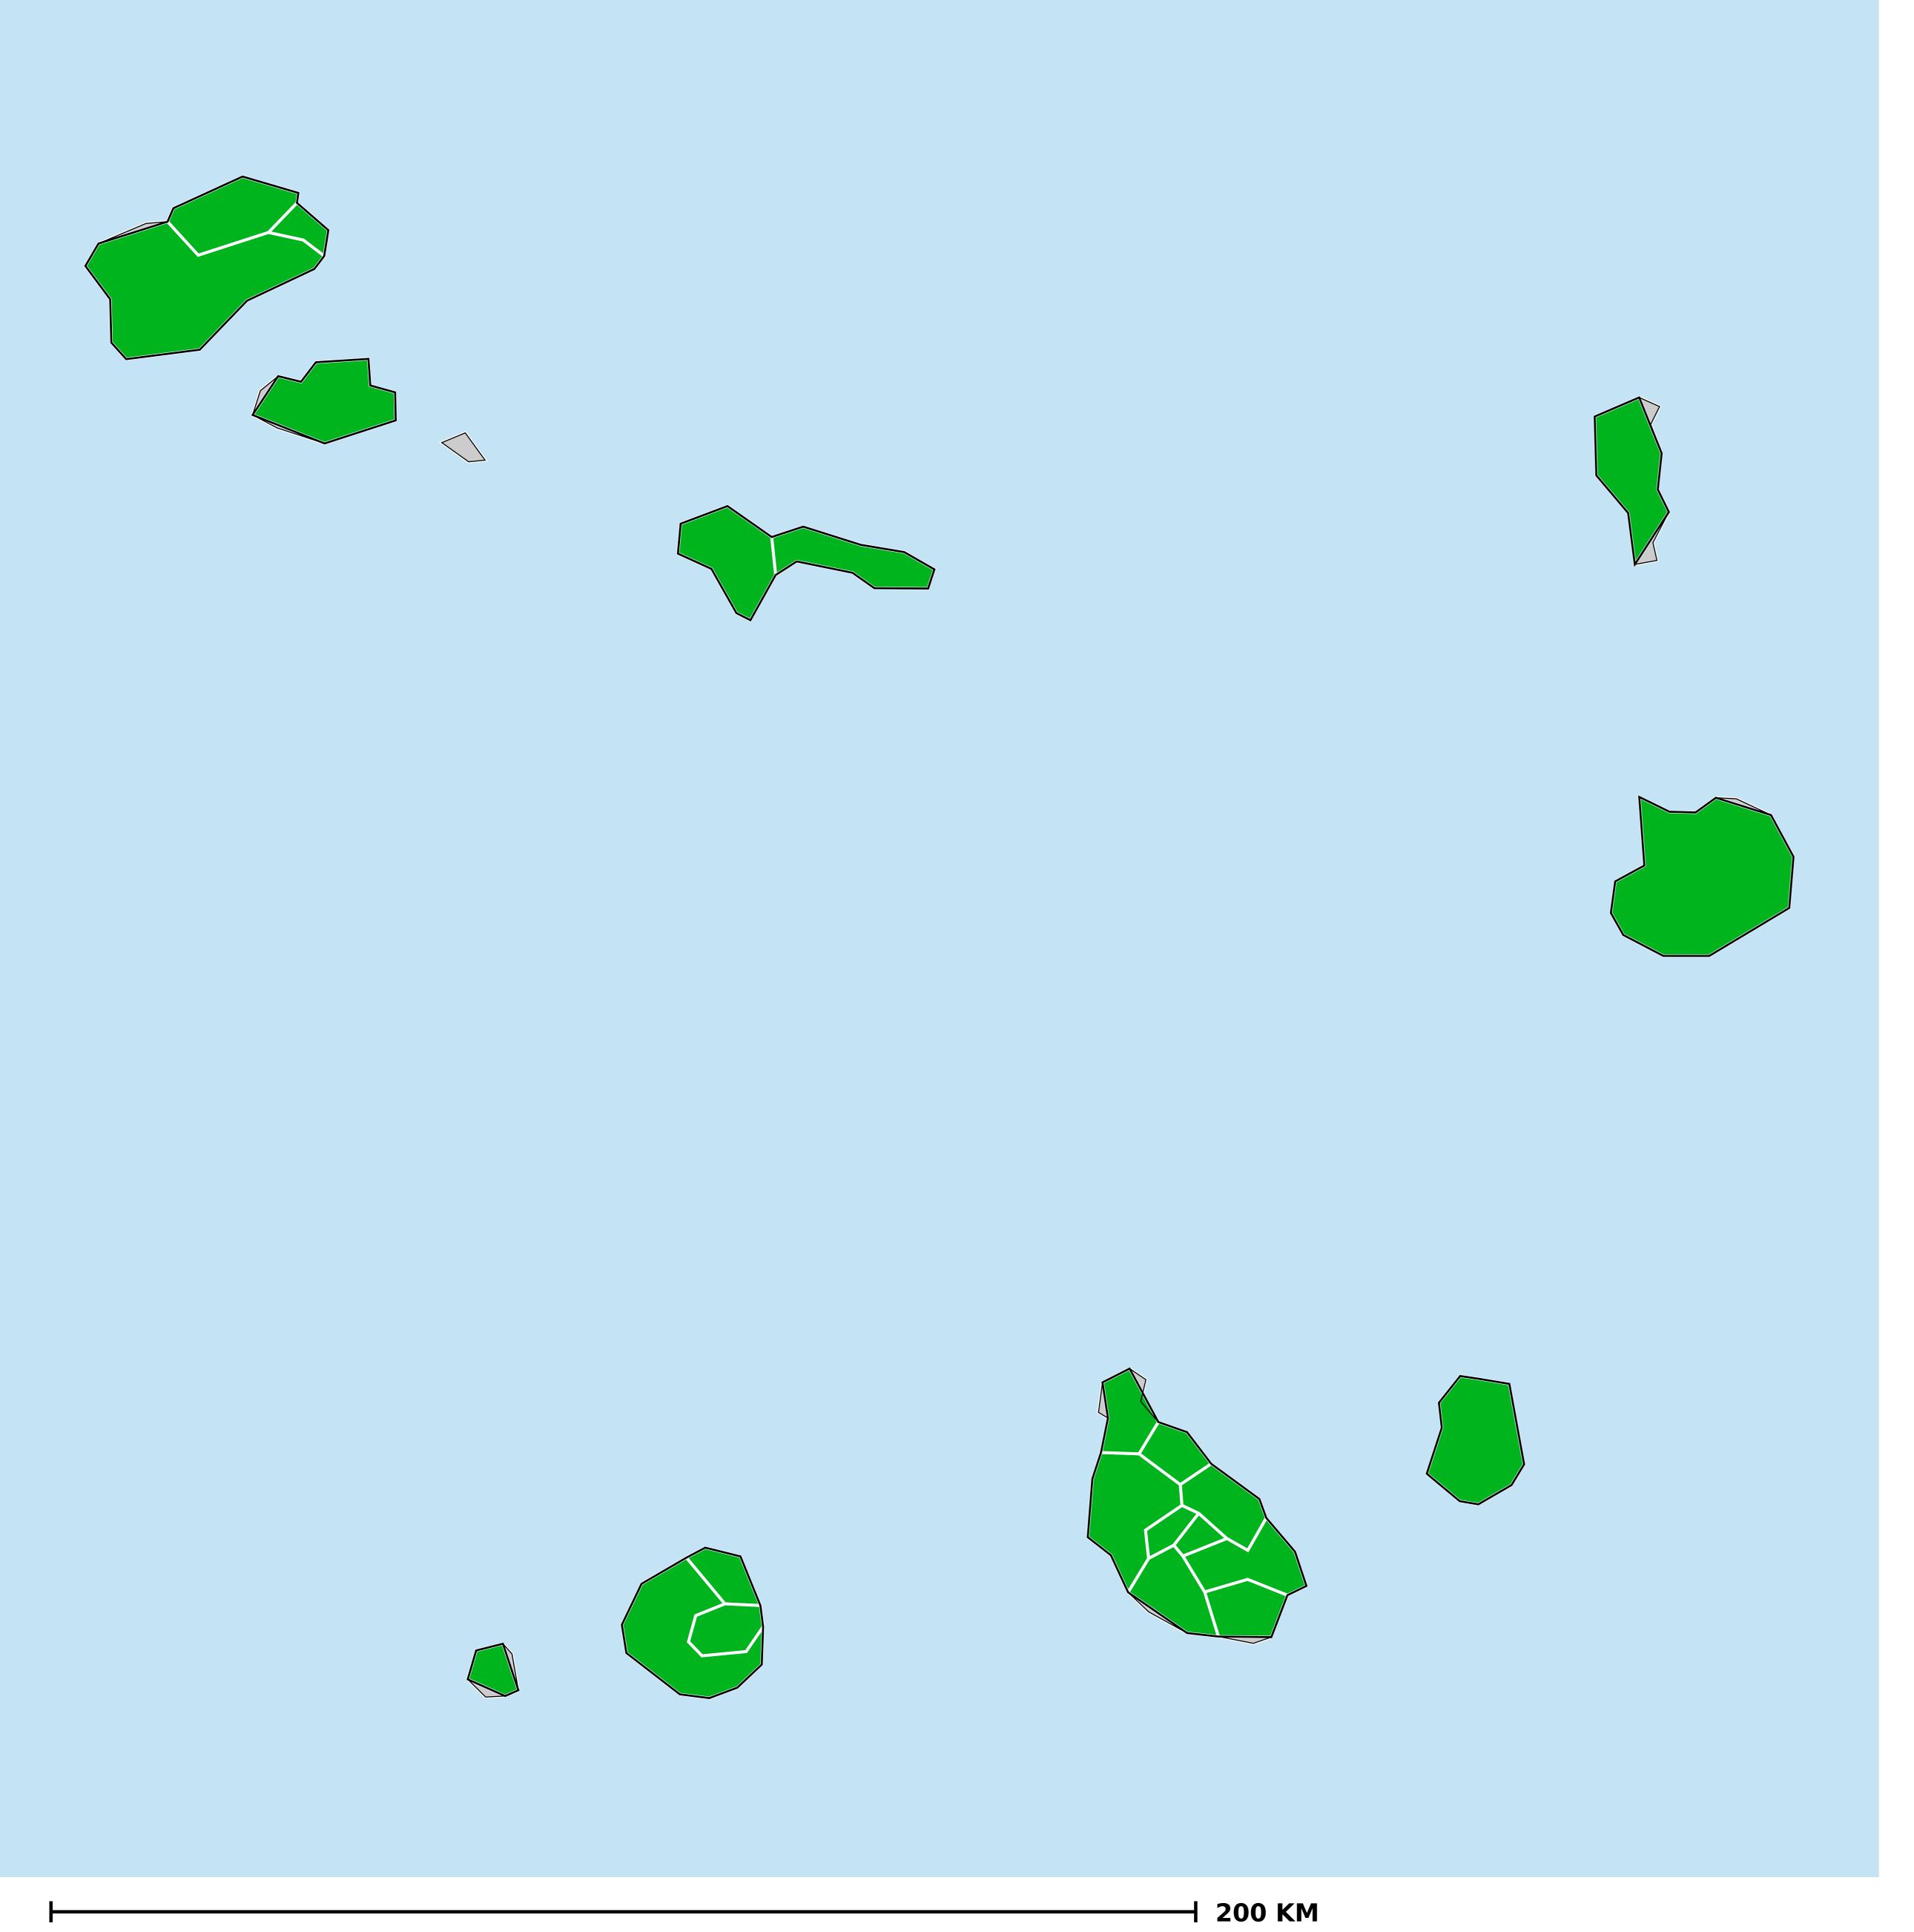

## Cape Verde (2000-2022)

Number of historical MDA rounds for Onchocerciasis (Geographic coverage)

Onchocerciasis > MDA/PC rounds > Historical MDA rounds

Not suitable for Onchocerciasis

Unknown / consider Oncho Elimination mapping

MDA not delivered - Endemic

< 5 rounds

≥5 - 9 rounds

≥10 rounds

Unknown / under LF MDA

Under post-intervention surveillance

No data available

Boundaries, names and designations used here do not imply expression of WHO opinion concerning the legal status of any country, territory or area, or of its authorities, or concerning delimitation of frontiers or boundaries. Dotted / dashed lines represent approximate border lines for which there may not yet be full agreement.

## **Data Source:**

Data provided by health ministries to ESPEN through WHO reporting processes. All reasonable precautions have been taken to verify this information

Copyright 2024 WHO. All rights reserved. Generated 24 January 2024